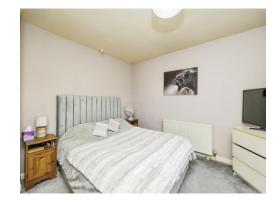

#### **Bedroom One**

13' 1" max x 12' 4" into storage (  $3.99m\ max\ x$  3.76m into storage )

UPVC double glazed window to the front elevation, carpet flooring and radiator.

#### **Bedroom Two**

.12' 4" x 8' 4" ( 3.76m x 2.54m )

UPVC double glazed window to the rear elevation, carpet flooring and radiator.

# **Bedroom Three**

9' 6" x 7' (2.90m x 2.13m)

UPVC double glazed window to the rear elevation, carpet flooring, radiator and storage cupboard.