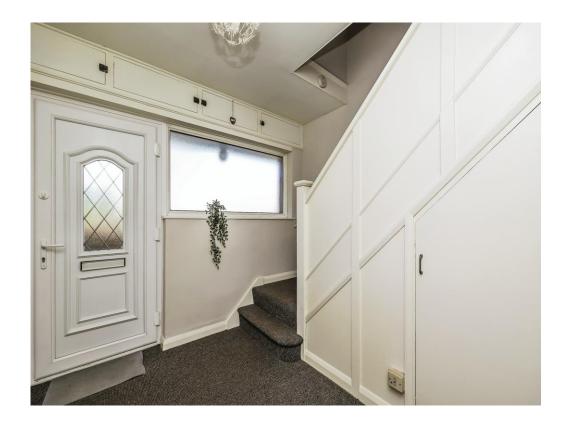

# **Entrance Hallway**

With UPVC door access, UPVC double glazed window to the front, understair storage, carpet flooring, radiator and stairs leading to the first floor.