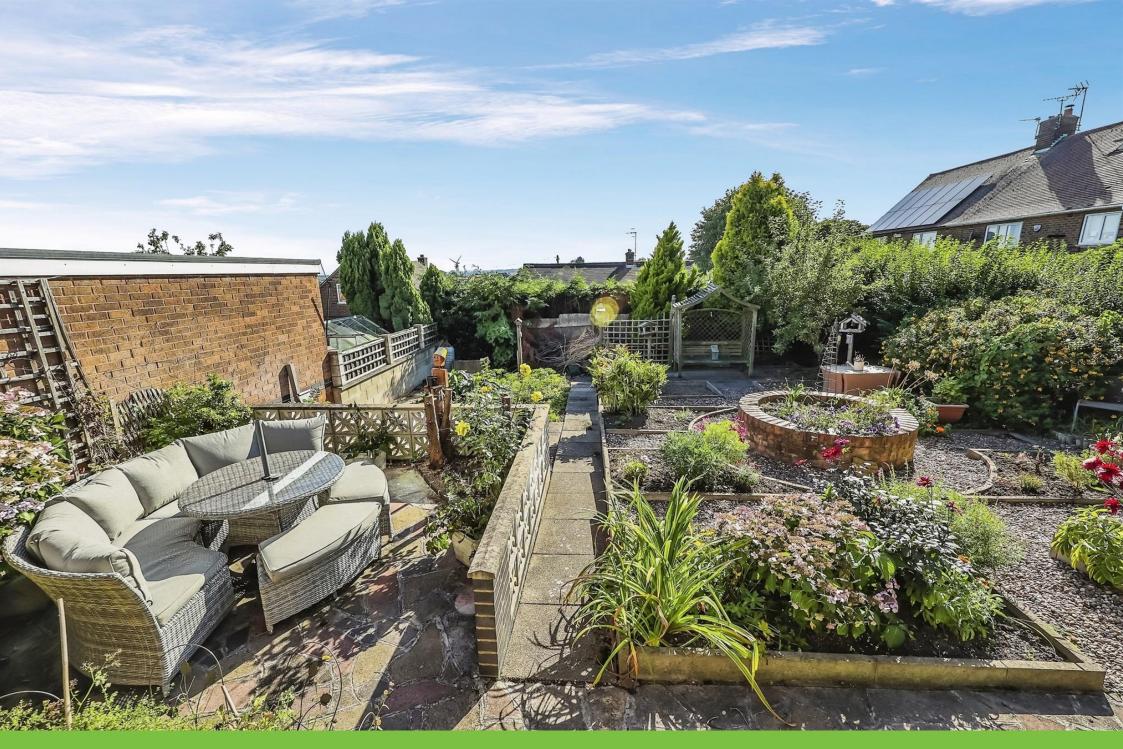

#### Rear

The rear garden offers patio areas for seating and has mature shrubs and bushes with enclosed fenced boundaries. There is access to an external W.C and storage. Outside water tap.