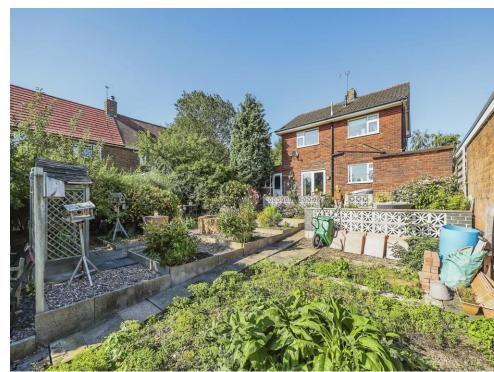

#### Front

The property is set back from the road with a driveway leading to the garage providing off street parking. The front has a secure front with gated access and brick built borders. There is access to the side leading to the rear garden.

#### Rear

The rear garden offers patio areas for seating and has mature shrubs and bushes with enclosed fenced boundaries. There is access to an external W.C and storage. Outside water tap.