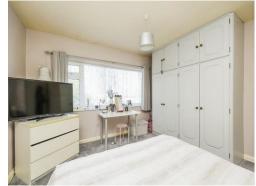

#### **Bedroom One**

13' 1" max x 12' 4" into storage (  $3.99m\ max\ x$  3.76m into storage )

UPVC double glazed window to the front elevation, carpet flooring and radiator.

#### **Bedroom Two**

.12' 4" x 8' 4" ( 3.76m x 2.54m )

UPVC double glazed window to the rear elevation, carpet flooring and radiator.

# **Bedroom Three**

9' 6" x 7' (2.90m x 2.13m)

UPVC double glazed window to the rear elevation, carpet flooring, radiator and storage cupboard.