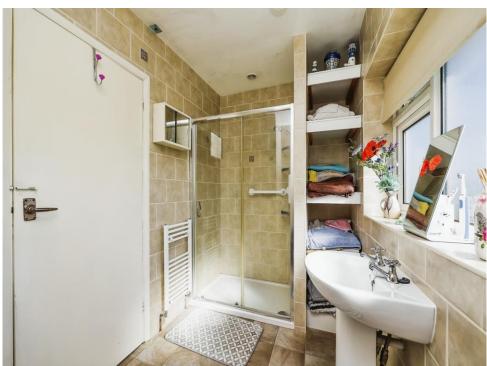

## **Family Bathroom**

Fitted with a W.C, shower, wash hand basin, extractor fan, vinyl flooring, radiator and UPVC double glazed window to the rear elevation.