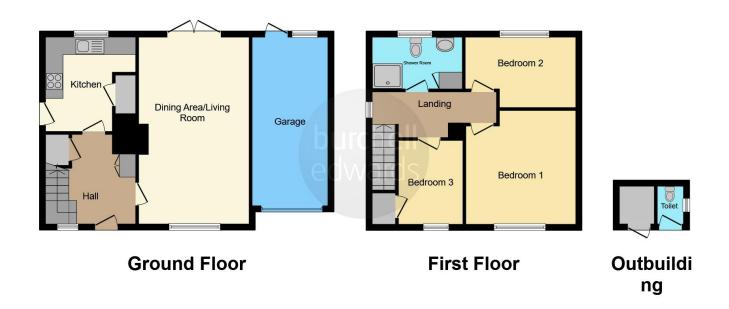

# **Property Description**

A well-presented family home with three bedrooms located in the heart of Eastwood, being offered with no upward chain. Chewton Avenue is situated in close proximity to local amenities including shops, schools, bus routes and major road links. The property is kindly set back from the road behind a driveway and front garden with gated access. In brief the internal accommodation comprises of an attractive entrance hallway, spacious lounge with windows to the front and back and modern fitted kitchen. To the first floor are three bedrooms and a fitted family shower room. The property is situated on a sizeable plot with gardens to both the front and rear and access to the garage. There is also brick built outside storage and W.C. The property benefits from gas central heating via a combination boiler and double glazing throughout. VIEWINGS ARE ABSOLUTELY ESSENTIAL!

# **Entrance Hallway**

With UPVC door access, UPVC double glazed window to the front, understair storage, carpet flooring, radiator and stairs leading to the first floor.

### Lounge

21' max x 12' 5" max ( 6.40m max x 3.78m max ) UPVC double glazed window to the front elevation, French doors leading to the rear garden, two radiators and carpet flooring.

#### Kitchen

10' 8" x 10' 2" ( 3.25m x 3.10m )

Fitted with wall and base units incorporating a stainless steel sink and drainer with mixer tap, complementary tiled splashbacks, integrated electric oven, gas hob, extractor fan cooker hood over, storage cupboard, tiled flooring, door to the side elevation and UPVC double glazed window to the rear elevation.

Landing

UPVC double glazed window to the side elevation, carpet flooring and loft access.

#### **Bedroom One**

13' 1" max x 12' 4" into storage (  $3.99m\ max\ x$  3.76m into storage )

UPVC double glazed window to the front elevation, carpet flooring and radiator.

#### **Bedroom Two**

.12' 4" x 8' 4" ( 3.76m x 2.54m )

UPVC double glazed window to the rear elevation, carpet flooring and radiator.

# **Bedroom Three**

9' 6" x 7' (2.90m x 2.13m)

UPVC double glazed window to the rear elevation, carpet flooring, radiator and storage cupboard.

## **Family Bathroom**

Fitted with a W.C, shower, wash hand basin, extractor fan, vinyl flooring, radiator and UPVC double glazed window to the rear elevation.

#### Front

The property is set back from the road with a driveway leading to the garage providing off street parking. The front has a secure front with gated access and brick built borders. There is access to the side leading to the rear garden.

#### Rear

The rear garden offers patio areas for seating and has mature shrubs and bushes with enclosed fenced boundaries. There is access to an external W.C and storage. Outside water tap.

# Garage

Integral garage.

Residential Sales & Lettings | Mortgage Services | Conveyancing | Surveyors | Land & New Homes

This floorplan is for illustrative purposes only and is not drawn to scale. Measurements, floor-areas, openings and orientations are approximate. They should not be relied upon for any purpose and do not form any part of an agreement. No liability is taken for any error or mis-statement. All parties must rely on their own inspections.