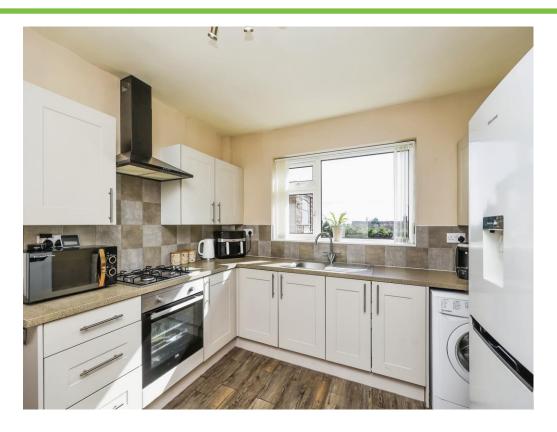

#### Kitchen

10' 8" x 10' 2" ( 3.25m x 3.10m )

Fitted with wall and base units incorporating a stainless steel sink and drainer with mixer tap, complementary tiled splashbacks, integrated electric oven, gas hob, extractor fan cooker hood over, storage cupboard, tiled flooring, door to the side elevation and UPVC double glazed window to the rear elevation.