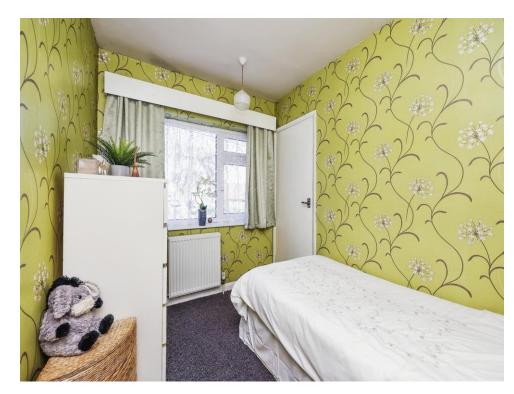

#### **Bedroom One**

13' 1" max x 12' 4" into storage (  $3.99m\ max\ x$  3.76m into storage )

UPVC double glazed window to the front elevation, carpet flooring and radiator.

#### **Bedroom Two**

.12' 4" x 8' 4" ( 3.76m x 2.54m )

UPVC double glazed window to the rear elevation, carpet flooring and radiator.

# **Bedroom Three**

9' 6" x 7' (2.90m x 2.13m)

UPVC double glazed window to the rear elevation, carpet flooring, radiator and storage cupboard.