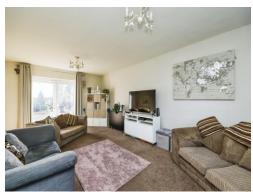

### Lounge

21' max x 12' 5" max ( 6.40m max x 3.78m max ) UPVC double glazed window to the front elevation, French doors leading to the rear garden, two radiators and carpet flooring.