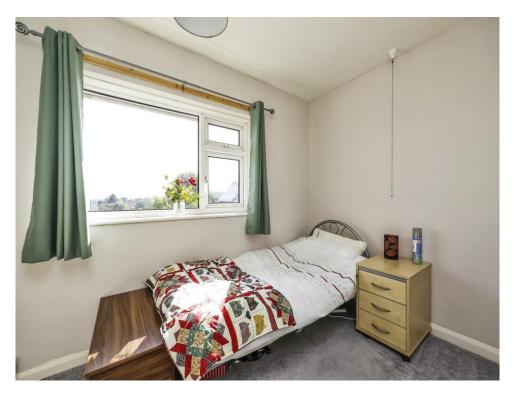

#### **Bedroom One**

13' 1" max x 12' 4" into storage (  $3.99m\ max\ x$  3.76m into storage )

UPVC double glazed window to the front elevation, carpet flooring and radiator.

#### **Bedroom Two**

.12' 4" x 8' 4" ( 3.76m x 2.54m )

UPVC double glazed window to the rear elevation, carpet flooring and radiator.

# **Bedroom Three**

9' 6" x 7' (2.90m x 2.13m)

UPVC double glazed window to the rear elevation, carpet flooring, radiator and storage cupboard.