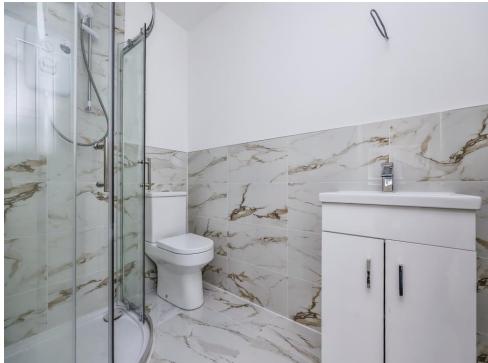

#### En Suite

6' 9" x 4' 10" ( 2.06m x 1.47m ) Fitted with a three piece suite comprising of a glazed shower cubicle, low level W. C, wash hand basin and double glazed window to the side elevation.

#### En Suite

Fitted with a three piece suite comprising of a low level W. C, wash hand basin and a corner glazed shower cubicle.

#### Bathroom

6' 5" x 10' 1" ( 1.96m x 3.07m ) Fitted with a three piece suite comprising of a low level W. C, wash hand basin, a bath and double glazed window to the side elevation.