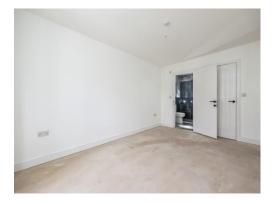

#### **Bedroom One**

14' 8"  $\times$  10' 1" ( 4.47m  $\times$  3.07m ) Having double glazed bay window to the front elevation, a radiator and doors leading to the en suite and dressing room.