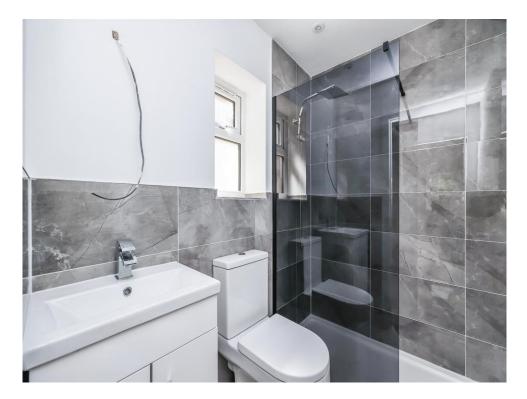

#### En Suite

6' 9" x 4' 10" ( 2.06m x 1.47m ) Fitted with a three piece suite comprising of a glazed shower cubicle, low level W. C, wash hand basin and double glazed window to the side elevation.

#### En Suite

Fitted with a three piece suite comprising of a low level W. C, wash hand basin and a corner glazed shower cubicle.

#### Bathroom

6' 5" x 10' 1" ( 1.96m x 3.07m ) Fitted with a three piece suite comprising of a low level W. C, wash hand basin, a bath and double glazed window to the side elevation.