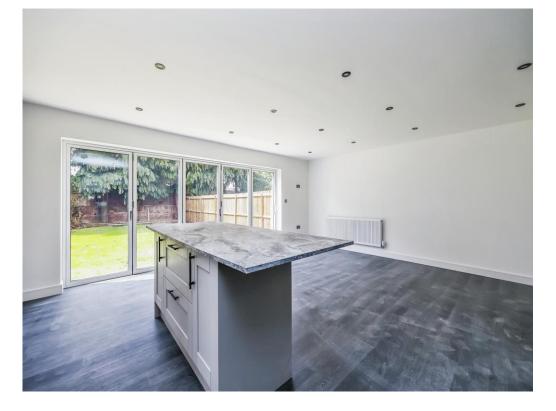

#### Kitchen

22' x 17' 6" (6.71m x 5.33m)

New Howdens fitted kitchen with a range of matching wall and base units incorporating a stainless steel sink and drainer with mixer tap over, integrated oven, grill, microwave and hob, island providing extra storage, a radiator and double glazed Bi-folding doors to the rear leading out to the garden. Laid to grey laminate flooring.