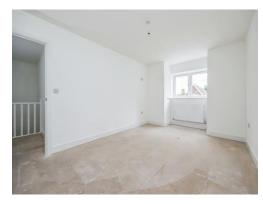

## **First Floor Landing**

Having doors off to the bedrooms and bathroom.

### **Bedroom Four**

13' x 10' ( 3.96m x 3.05m ) Having double glazed window to the front elevation and a radiator.