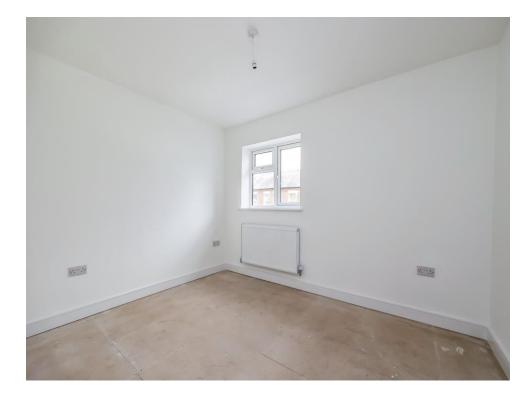

#### **Bedroom One**

14' 8"  $\times$  10' 1" ( 4.47m  $\times$  3.07m ) Having double glazed bay window to the front elevation, a radiator and doors leading to the en suite and dressing room.

## **Bedroom Two**

11' 7" x 8' 10" ( 3.53m x 2.69m ) Having a radiator, double glazed window to the rear elevation and en suite.

### **Bedroom Three**

 $18^{\prime}\,2^{\rm "}\,x\,11^{\prime}\,6^{\rm "}\,(\,5.54m\,x\,3.51m\,)$  Having double glazed window to the rear elevation and a radiator.

### **Bedroom Four**

13' x 10' ( 3.96m x 3.05m ) Having double glazed window to the front elevation and a radiator.