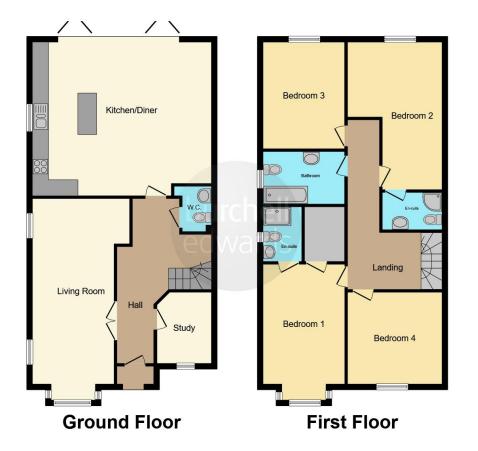

# **Property Description**

Burchell Edwards are proud to bring to market this one of two newly built 4 bedroom semi-detached home in the beautiful location of Attenborough. In brief the property compromises of; entrance hallway, study, lounge, downstairs W/C, kitchen diner with fully fitted appliances and island with bifold doors leading to the rear garden. To the first floor are; four double bedrooms two with en-suites and a dressing room off the main along with a family bathroom. To the front of the property is a block paved driveway providing fantastic off road parking and to the rear is a private secure garden which is mainly laid to lawn. For your chance to view this beautiful property, please call the office today. Entrance Porch

#### **Entrance Hallway**

Having stairs off to the first floor and doors off to:-

#### Study

 $6^{\prime}\,6^{\prime\prime}\,x\,8^{\prime\prime}\,8^{\prime\prime}$  (  $1.98m\,x\,2.64m$  ) Having double glazed window to the front elevation and a radiator.

#### Lounge

22' 6" x 10' (6.86m x 3.05m) Having double glazed bay window to the front elevation, two double glazed windows to the side elevation and a radiator.

#### Kitchen

22' x 17' 6" (6.71m x 5.33m)

New Howdens fitted kitchen with a range of matching wall and base units incorporating a stainless steel sink and drainer with mixer tap over, integrated oven, grill, microwave and hob, island providing extra storage, a radiator and double glazed Bi-folding doors to the rear leading out to the garden. Laid to grey laminate flooring.

#### **Downstairs W.C**

Fitted with a two piece suite comprising of a low level W. C and wash hand basin.

## **First Floor Landing**

Having doors off to the bedrooms and bathroom.

#### **Bedroom One**

14' 8"  $\times$  10' 1" ( 4.47m  $\times$  3.07m ) Having double glazed bay window to the front elevation, a radiator and doors leading to the en suite and dressing room.

#### En Suite

6' 9" x 4' 10" ( 2.06m x 1.47m ) Fitted with a three piece suite comprising of a glazed shower cubicle, low level W. C, wash hand basin and double glazed window to the side elevation.

## **Bedroom Two**

11' 7" x 8' 10" ( 3.53m x 2.69m ) Having a radiator, double glazed window to the rear elevation and en suite.

#### En Suite

Fitted with a three piece suite comprising of a low level W. C, wash hand basin and a corner glazed shower cubicle.

### **Bedroom Three**

 $18^{\prime}\,2^{\rm "}\,x\,11^{\prime}\,6^{\rm "}\,(\,5.54m\,x\,3.51m\,)$  Having double glazed window to the rear elevation and a radiator.

### **Bedroom Four**

13' x 10' ( 3.96m x 3.05m ) Having double glazed window to the front elevation and a radiator.

#### Bathroom

6' 5" x 10' 1" ( 1.96m x 3.07m ) Fitted with a three piece suite comprising of a low level W. C, wash hand basin, a bath and double glazed window to the side elevation.

This floorplan is for illustrative purposes only and is not drawn to scale. Measurements, floor-areas, openings and orientations are approximate. They should not be relied upon for any purpose and do not form any part of an agreement. No liability is taken for any error or mis-statement. All parties must rely on their own inspections.