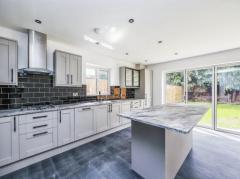

#### Kitchen

22' x 17' 6" (6.71m x 5.33m)

New Howdens fitted kitchen with a range of matching wall and base units incorporating a stainless steel sink and drainer with mixer tap over, integrated oven, grill, microwave and hob, island providing extra storage, a radiator and double glazed Bi-folding doors to the rear leading out to the garden. Laid to grey laminate flooring.