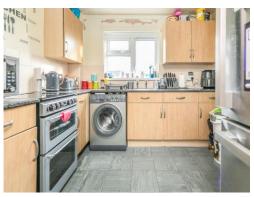

#### Kitchen

9' 10" x 9' 7" (3.00m x 2.92m)

Double glazed window to the side, sink drainer, work surfaces, tiling to splash prone areas, electric oven, gas hob with cooker hood, plumbing for washing machine and a central heating radiator