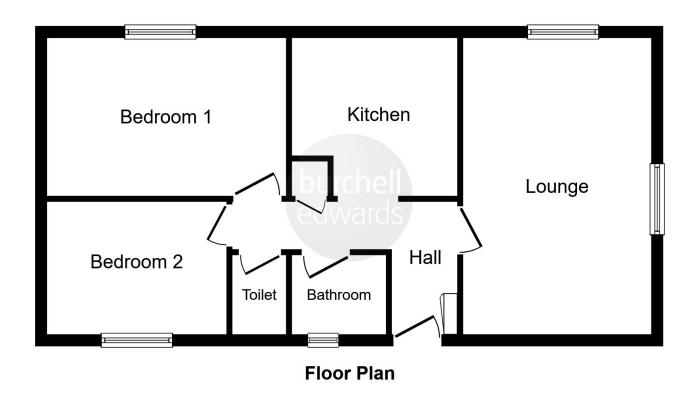

# **Separate WC**

Double glazed window to the side and WC.

This plan is for illustration purposes only and may not be representative of the property. Plan not to scale.

Powered by audioagent.com

To view this property please contact Burchell Edwards on