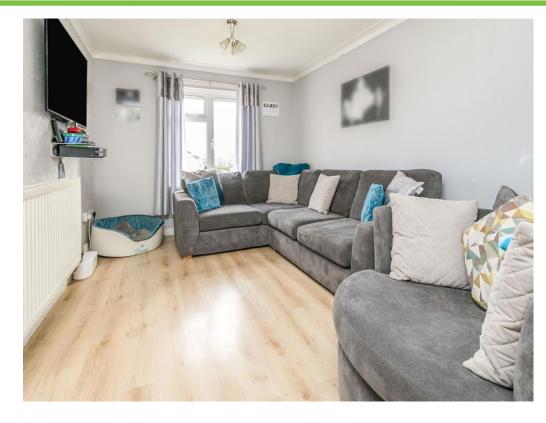

## Lounge

18' 10" x 9' 6" (5.74m x 2.90m)

Double glazed windows to the front and side and a central heating radiator