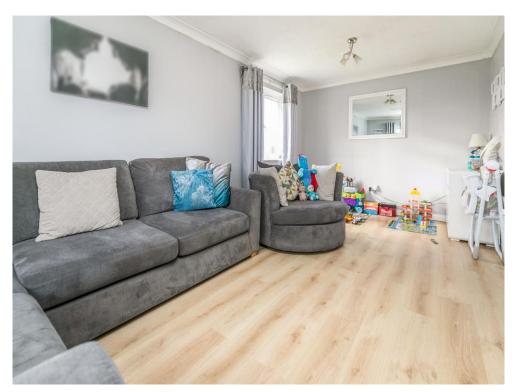

## Lounge

18' 10" x 9' 6" (5.74m x 2.90m)

Double glazed windows to the front and side and a central heating radiator