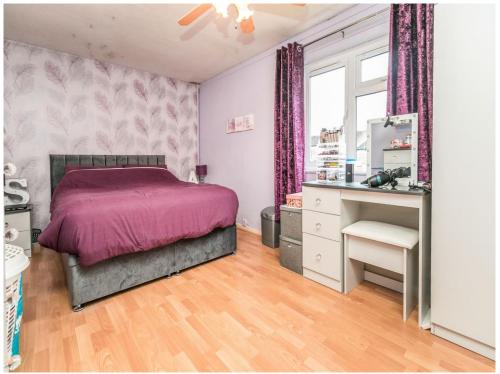

## **Bedroom One**

15' x 9' 9" (4.57m x 2.97m) Double glazed window to the side and a central heating radiator

## **Bedroom Two**

12' 4" x 9' 4" (3.76m x 2.84m)

Double glazed window to the side and a central heating radiator