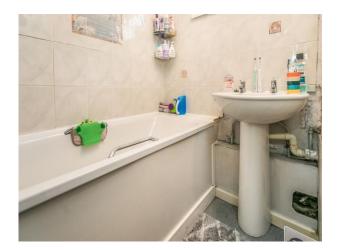

## Bathroom

Double glazed window to the side, bath, shower, wash hand basin and part tiling