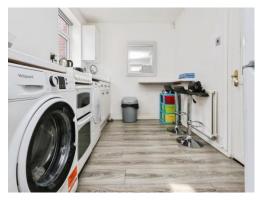

Moving through to the open-plan kitchen, you have a clean and modern space with a breakfast bar, this then opens out to the private rear garden which has side access and plenty of space to enjoy those summer nights.

#### Kitchen

7' 8" x 13' 2" ( 2.34m x 4.01m )

Two double glazed windows to rear elevation, a range of wall and base units with work surface over incorporating a sink with drainer unit, space and connections for gas cooker, washing machine, spotlights, laminate flooring and storage pantry.