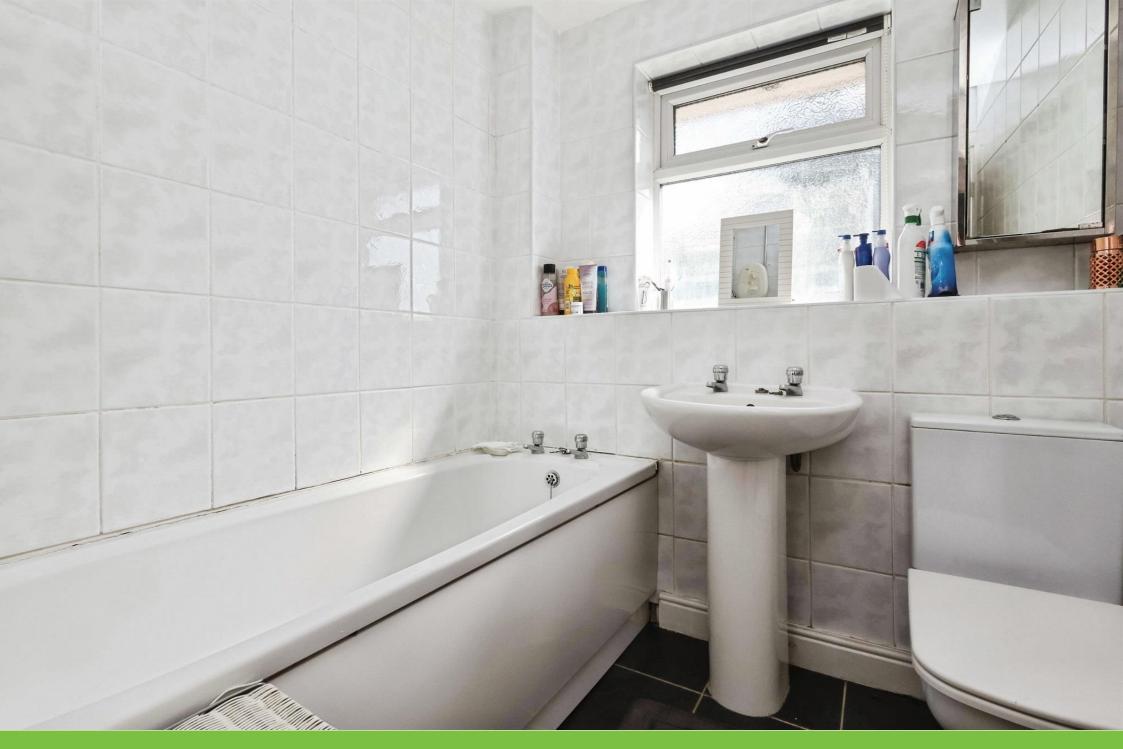

### **Bathroom**

Double glazed window to rear elevation, W.C, wash hand basin, bath with shower over, fully tiled walls and heated towel rail.