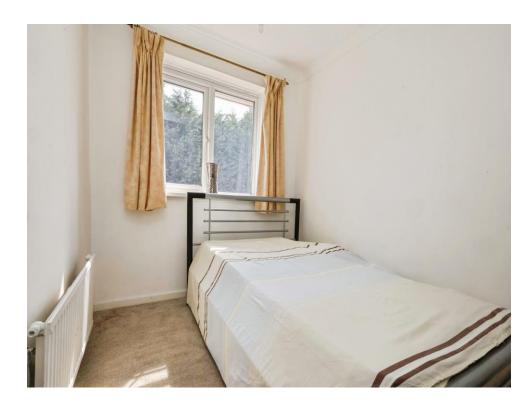

## **Bedroom Two**

9' 2" x 6' 11" ( 2.79m x 2.11m )

Double glazed window to rear elevation, central heating radiator and carpet.