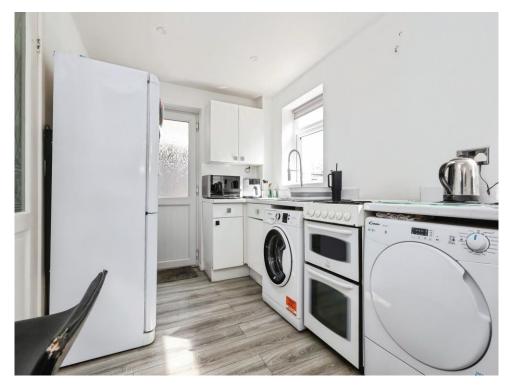

Moving through to the open-plan kitchen, you have a clean and modern space with a breakfast bar, this then opens out to the private rear garden which has side access and plenty of space to enjoy those summer nights.

#### Kitchen

7' 8" x 13' 2" ( 2.34m x 4.01m )

Two double glazed windows to rear elevation, a range of wall and base units with work surface over incorporating a sink with drainer unit, space and connections for gas cooker, washing machine, spotlights, laminate flooring and storage pantry.