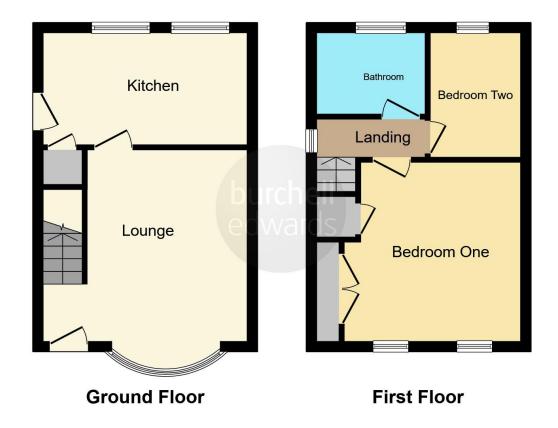

## Lounge

13' 5" x 13' 3" max ( 4.09m x 4.04m max )
Door to front elevation, double glazed window to front elevation, two central heating radiators, spotlights and laminate flooring.

#### Kitchen

7' 8" x 13' 2" ( 2.34m x 4.01m )

Two double glazed windows to rear elevation, a range of wall and base units with work surface over incorporating a sink with drainer unit, space and connections for gas cooker, washing machine, spotlights, laminate flooring and storage pantry.

# Landing

Double glazed window to side elevation, spotlights, loft access and carpet.

### **Bedroom One**

12' 2" x 11' 3" ( 3.71m x 3.43m )

Two double glazed windows to front elevation, central heating radiator, carpet, built in wardrobes and built in cupboard housing boiler.

## **Bedroom Two**

9' 2" x 6' 11" ( 2.79m x 2.11m )

Double glazed window to rear elevation, central heating radiator and carpet.

### **Bathroom**

Double glazed window to rear elevation, W.C, wash hand basin, bath with shower over, fully tiled walls and heated towel rail.