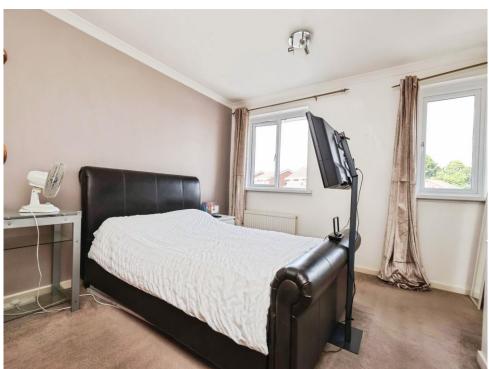

### **Bedroom One**

12' 2" x 11' 3" ( 3.71m x 3.43m )

Two double glazed windows to front elevation, central heating radiator, carpet, built in wardrobes and built in cupboard housing boiler.