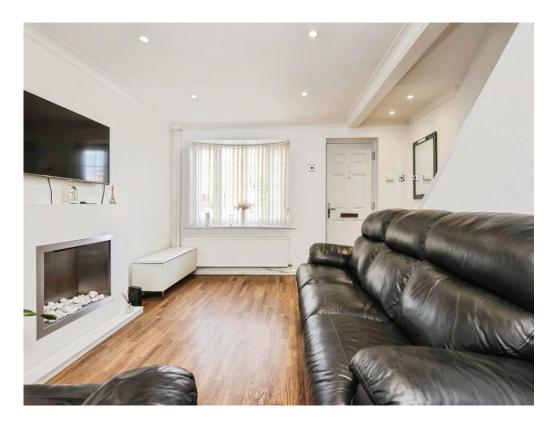

# **Property Description**

Burchell Edwards are delighted to present this lovely two bedroom property ideal for first time buyers looking for a solid property in a good location. As you enter the property, you will be greeted by a spacious reception room with plenty of natural light.

## Lounge

13' 5" x 13' 3" max ( 4.09m x 4.04m max )
Door to front elevation, double glazed window to front elevation, two central heating radiators, spotlights and laminate flooring.