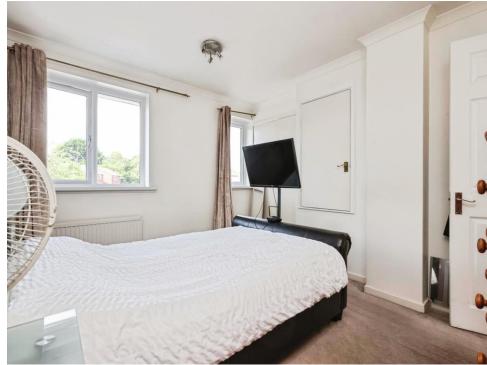

### **Bedroom One**

12' 2" x 11' 3" ( 3.71m x 3.43m )

Two double glazed windows to front elevation, central heating radiator, carpet, built in wardrobes and built in cupboard housing boiler.