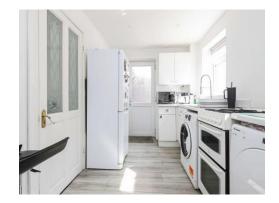

Moving through to the open-plan kitchen, you have a clean and modern space with a breakfast bar, this then opens out to the private rear garden which has side access and plenty of space to enjoy those summer nights.

#### Kitchen

7' 8" x 13' 2" ( 2.34m x 4.01m )

Two double glazed windows to rear elevation, a range of wall and base units with work surface over incorporating a sink with drainer unit, space and connections for gas cooker, washing machine, spotlights, laminate flooring and storage pantry.