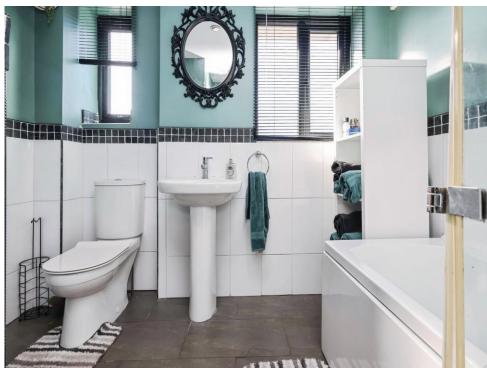

## **Bathroom**

L shaped room. Two double glazed windows to front elevation, panelled I shaped bath with electric shower over, W.C, wash hand basin, central heating radiator, tiling to splash prone areas, extractor, spotlights, tiled flooring.