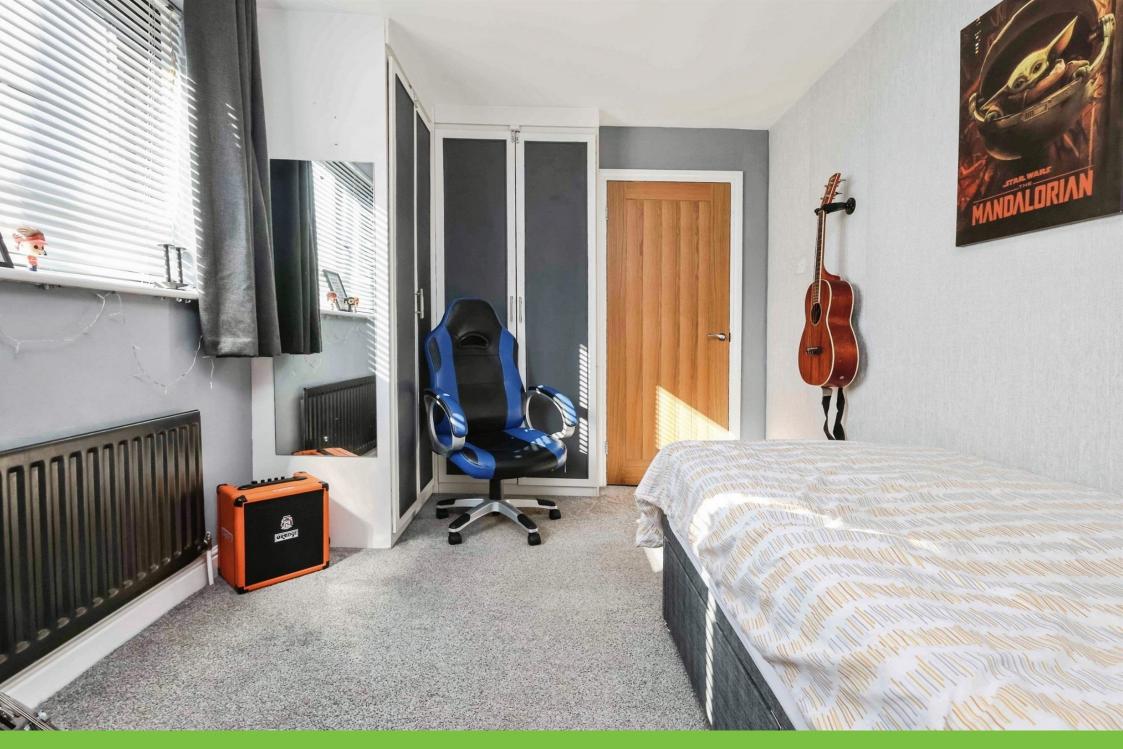

#### **Bedroom One**

11' 9" x 9' 2" ( 3.58m x 2.79m )

Double glazed window to rear elevation, spotlights, central heating radiator, carpet and built in double wardrobe over stairs.

# **Bedroom Two**

11' 10" x 8' 6" ( 3.61m x 2.59m )

Double glazed window to front elevation, central heating radiator, carpet and fitted corner wardrobe unit.

# **Bedroom Three**

8' 9" x 6' 11" ( 2.67m x 2.11m )

Double glazed window to rear elevation, central heating radiator and carpet.