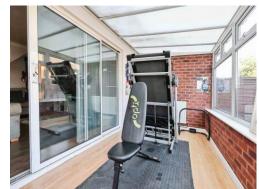

# Conservatory

13' 6" x 7' 6" ( 4.11m x 2.29m )

Double glazed windows over two outer walls, double glazed doors to side elevation, central heating radiator and wood effect flooring.