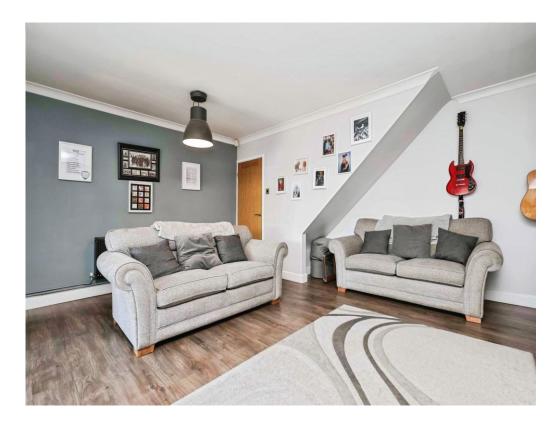

## Lounge

16' 6" x 14' 11" ( 5.03m x 4.55m )

Double glazed sliding doors to conservatory, central heating radiator and wooden effect laminate flooring.