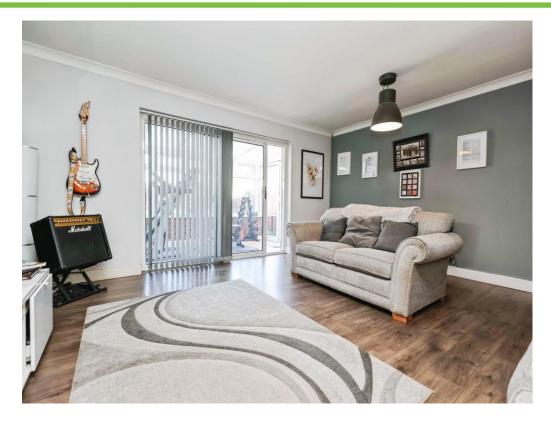

## Lounge

16' 6" x 14' 11" ( 5.03m x 4.55m )

Double glazed sliding doors to conservatory, central heating radiator and wooden effect laminate flooring.