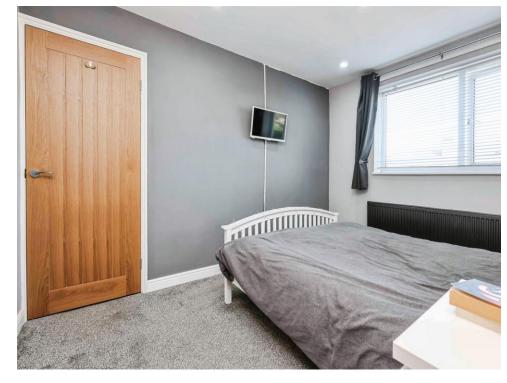

#### **Bedroom One**

11' 9" x 9' 2" ( 3.58m x 2.79m )

Double glazed window to rear elevation, spotlights, central heating radiator, carpet and built in double wardrobe over stairs.

# **Bedroom Two**

11' 10" x 8' 6" ( 3.61m x 2.59m )

Double glazed window to front elevation, central heating radiator, carpet and fitted corner wardrobe unit.

# **Bedroom Three**

8' 9" x 6' 11" ( 2.67m x 2.11m )

Double glazed window to rear elevation, central heating radiator and carpet.