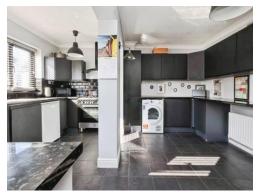

#### **Breakfast Kitchen**

14' 8" x 14' 5" ( 4.47m x 4.39m )

Double glazed windows to front and side elevations, oak door to rear elevation, a range of wall and base units with work surface over incorporating a sink with drainer unit, tiling to splash prone areas, tiled flooring, central heating radiator, space and plumbing for dishwasher and washing machine, supporting pillar dividing two areas.