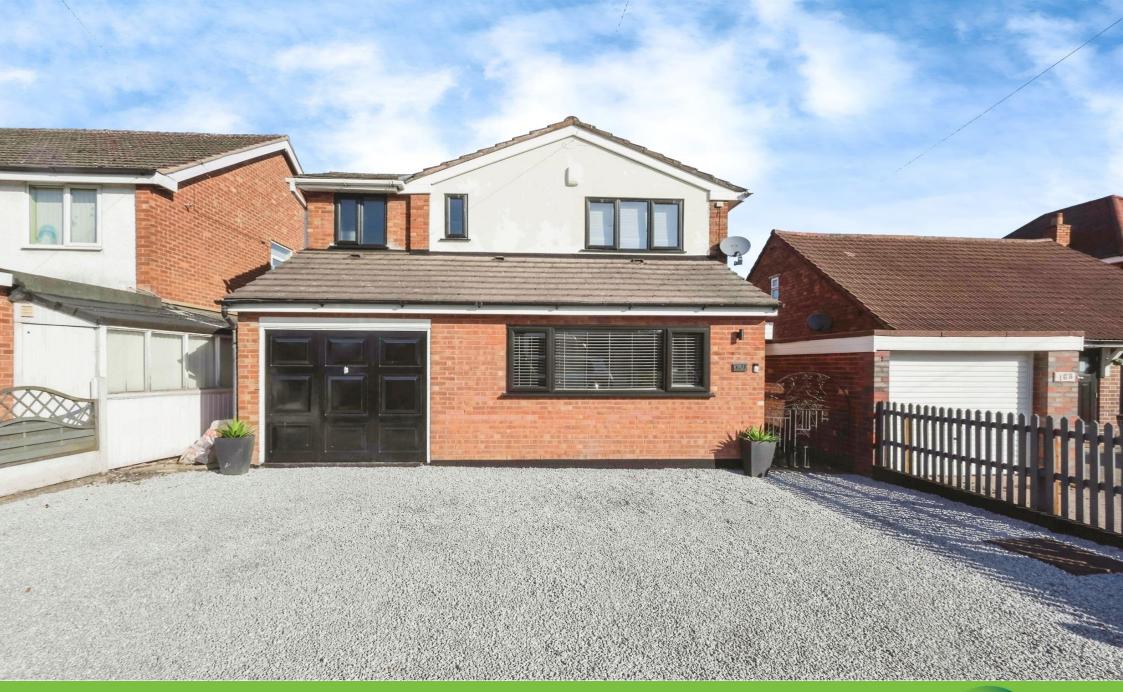

Upon arrival you will find ample off-road parking byway-of a stoned driveway and garage and sits in a superb location, surrounded by many local shops, amenities and great transport links.

The rear garden is very private, is low maintenance and provides an enclosed space that gets plenty of sunlight and houses a timber constructed bar areaperfect for entertaining.

#### **Front Garden**

Stone effect driveway providing off road parking, mall mounted lighting and gated side access.