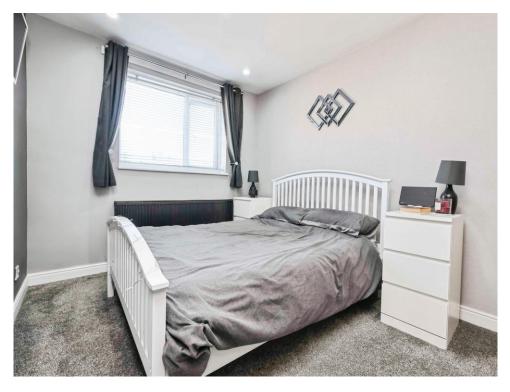

#### **Bedroom One**

11' 9" x 9' 2" ( 3.58m x 2.79m )

Double glazed window to rear elevation, spotlights, central heating radiator, carpet and built in double wardrobe over stairs.

# **Bedroom Two**

11' 10" x 8' 6" ( 3.61m x 2.59m )

Double glazed window to front elevation, central heating radiator, carpet and fitted corner wardrobe unit.

# **Bedroom Three**

8' 9" x 6' 11" ( 2.67m x 2.11m )

Double glazed window to rear elevation, central heating radiator and carpet.