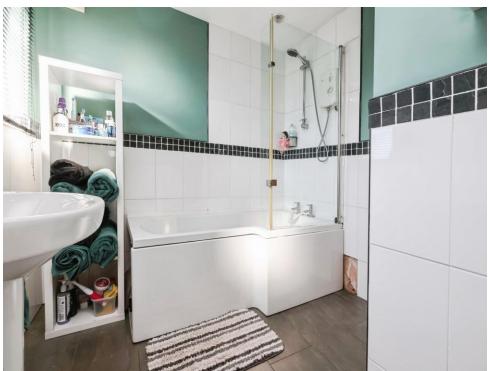

## **Bathroom**

L shaped room. Two double glazed windows to front elevation, panelled I shaped bath with electric shower over, W.C, wash hand basin, central heating radiator, tiling to splash prone areas, extractor, spotlights, tiled flooring.