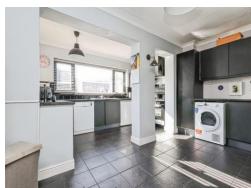

#### **Breakfast Kitchen**

14' 8" x 14' 5" ( 4.47m x 4.39m )

Double glazed windows to front and side elevations, oak door to rear elevation, a range of wall and base units with work surface over incorporating a sink with drainer unit, tiling to splash prone areas, tiled flooring, central heating radiator, space and plumbing for dishwasher and washing machine, supporting pillar dividing two areas.