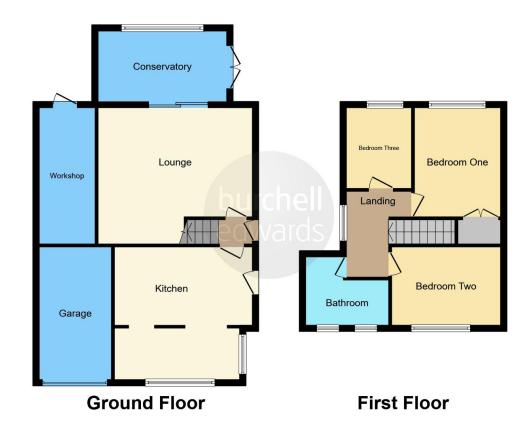

# **Entrance Hallway**

Double glazed window to side elevation, tiled flooring and stairs to first floor accommodation.

## Lounge

16' 6" x 14' 11" ( 5.03m x 4.55m )

Double glazed sliding doors to conservatory, central heating radiator and wooden effect laminate flooring.

#### **Breakfast Kitchen**

14' 8" x 14' 5" ( 4.47m x 4.39m )

Double glazed windows to front and side elevations, oak door to rear elevation, a range of wall and base units with work surface over incorporating a sink with drainer unit, tiling to splash prone areas, tiled flooring, central heating radiator, space and plumbing for dishwasher and washing machine, supporting pillar dividing two areas.

# Conservatory

13' 6" x 7' 6" ( 4.11m x 2.29m )

Double glazed windows over two outer walls, double glazed doors to side elevation, central heating radiator and wood effect flooring.

# Landing

Double glazed window to side elevation, central heating radiator and loft access via hatch.

#### **Bedroom One**

11' 9" x 9' 2" ( 3.58m x 2.79m )

Double glazed window to rear elevation, spotlights, central heating radiator, carpet and built in double wardrobe over stairs.

# **Bedroom Two**

11' 10" x 8' 6" ( 3.61m x 2.59m )

Double glazed window to front elevation, central heating radiator, carpet and fitted corner wardrobe unit.

# **Bedroom Three**

8' 9" x 6' 11" ( 2.67m x 2.11m )

Double glazed window to rear elevation, central heating radiator and carpet.

## **Bathroom**

L shaped room. Two double glazed windows to front elevation, panelled I shaped bath with electric shower over, W.C, wash hand basin, central heating radiator, tiling to splash prone areas, extractor, spotlights, tiled flooring.

# Workshop

15' 10" x 7' 8" ( 4.83m x 2.34m )

Opening leading to garage and access to garden.

Residential Sales & Lettings | Mortgage Services | Conveyancing | Surveyors | Land & New Homes

This floor plan is for illustrative purposes only. It is not drawn to scale. Any measurements, floor areas (including any total floor area), openings and orientation are approximate. No details are guaranteed, they cannot be relied upon for any purpose and they do not form part of any agreement. No liability is taken for any error, omission or misstatement. A party must rely upon its own inspection(s). Powered by www.focalagent.com