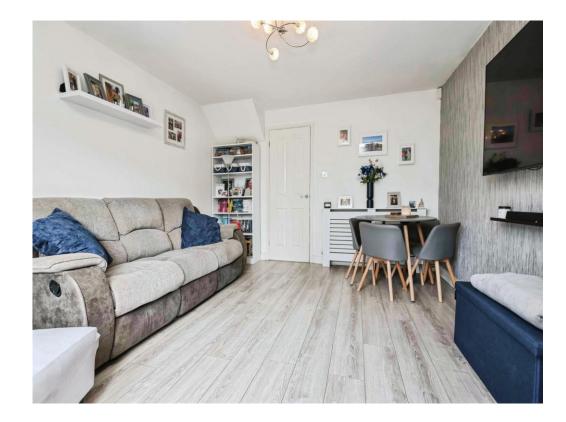

#### Lounge

13' 8" x 11' 10" ( 4.17m x 3.61m ) Double glazed patio doors to rear elevation, central heating radiator and laminate flooring.