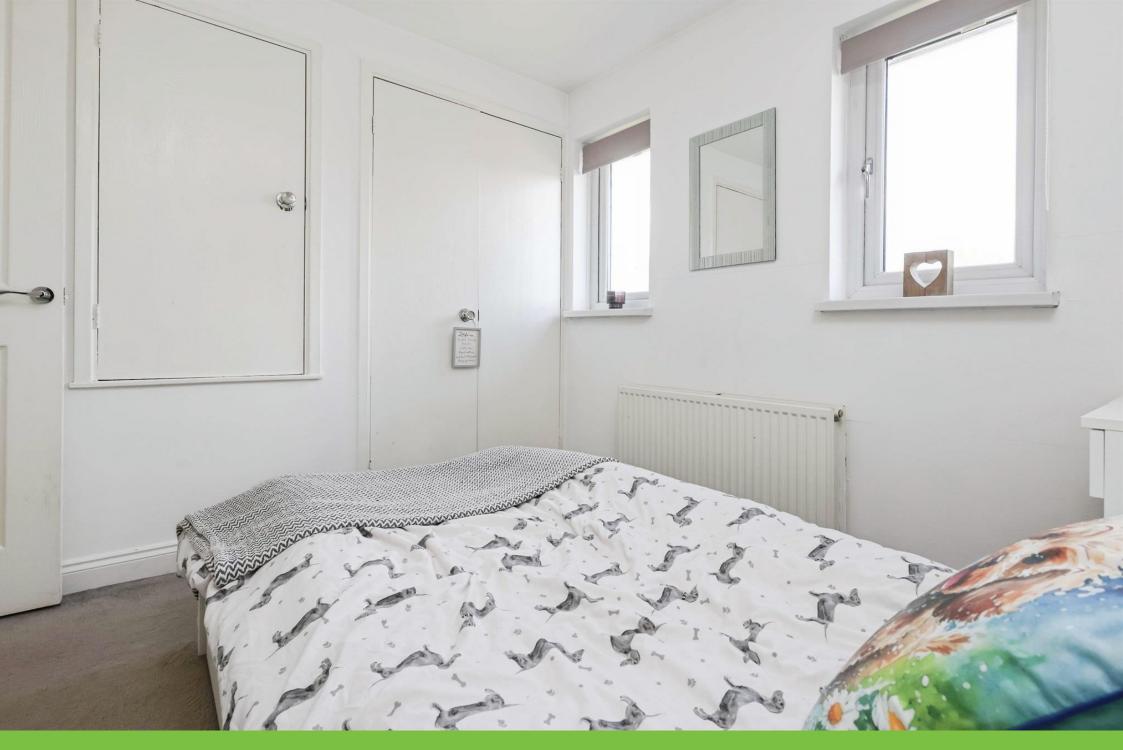

## **Bedroom Two**

9' 2" x 8' 7" ( 2.79m x 2.62m ) Two double glazed windows to front elevation, two storage cupboards and carpet.