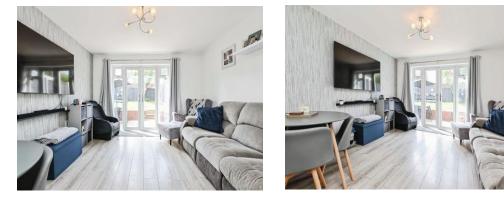

#### Lounge

13' 8" x 11' 10" ( 4.17m x 3.61m ) Double glazed patio doors to rear elevation, central heating radiator and laminate flooring.