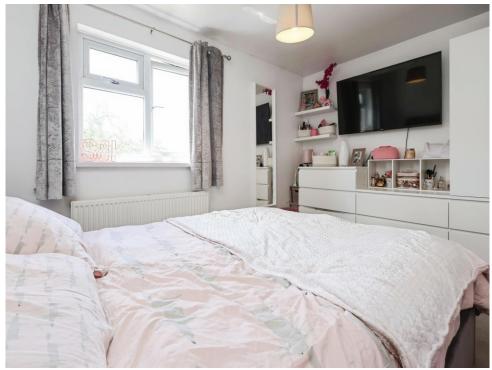

## **Bedroom One**

 $9^{\circ}$  x 11' 10" ( 2.74m x 3.61m ) Double glazed window to rear elevation and carpet.