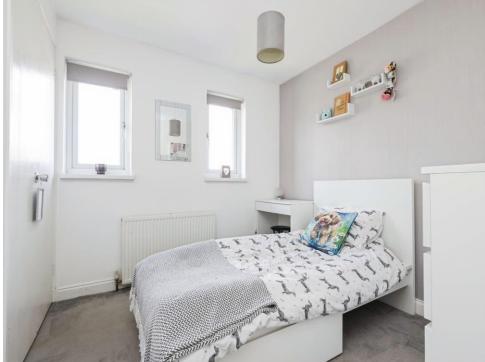

## **Bedroom Two**

9' 2" x 8' 7" ( 2.79m x 2.62m ) Two double glazed windows to front elevation, two storage cupboards and carpet.