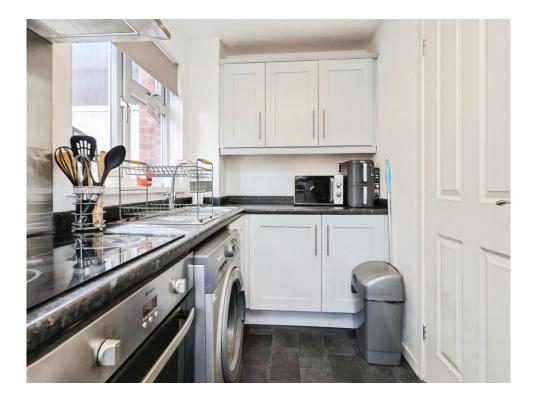

#### **Kitchen**

#### 10' 11" x 5' 10" ( 3.33m x 1.78m )

Double glazed windows to front and side elevations, a range of wall and base units with work surface over incorporating a sink with drainer unit, electric hob and oven, cooker hood, washing machine, spotlightd and lino flooring.