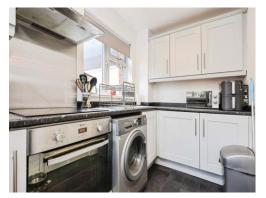

#### **Kitchen**

#### 10' 11" x 5' 10" ( 3.33m x 1.78m )

Double glazed windows to front and side elevations, a range of wall and base units with work surface over incorporating a sink with drainer unit, electric hob and oven, cooker hood, washing machine, spotlightd and lino flooring.