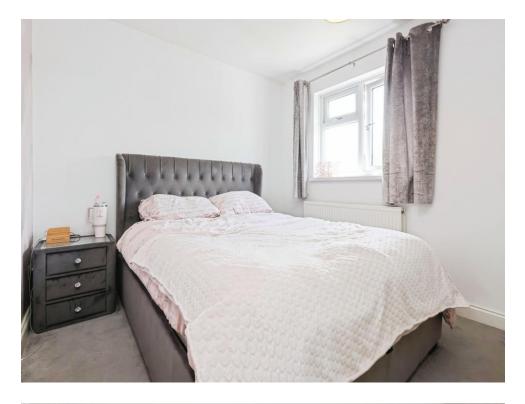

## **Bedroom One**

 $9^{\circ}$  x 11' 10" ( 2.74m x 3.61m ) Double glazed window to rear elevation and carpet.