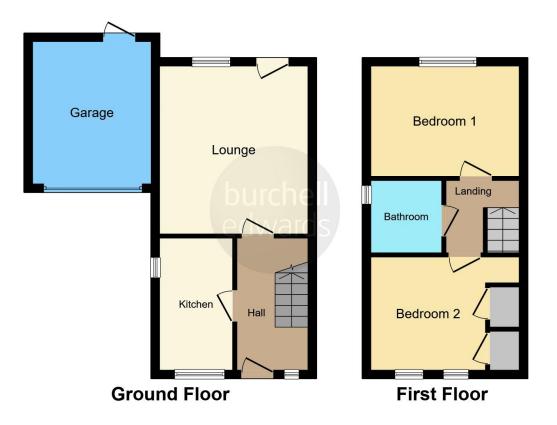

## **Property Description**

Burchell Edwards are delighted to present this stunning semi-detached property, ideal for many types of buyers. As you enter the property, you will be greeted by the bright and spacious hallway which leads to both a modern kitchen and lounge to rear which overlooks the well kept garden.

Upstairs, the property boasts two bedrooms. The master bedroom is a spacious room to the rear of the property, whilst the second being another good size double room. The Bathroom is modern and neutras appealing to everyone.

### **Entrance Hallway**

Double glazed door to front elevation, central heating raidator, stairs to first floor accommodation and under stairs storage.

#### Lounge

13' 8" x 11' 10" ( 4.17m x 3.61m ) Double glazed patio doors to rear elevation, central heating radiator and laminate flooring.

#### **Kitchen**

#### 10' 11" x 5' 10" ( 3.33m x 1.78m )

Double glazed windows to front and side elevations, a range of wall and base units with work surface over incorporating a sink with drainer unit, electric hob and oven, cooker hood, washing machine, spotlightd and lino flooring.

## Landing

Loft access via hatch and carpet.

## **Bedroom One**

 $9^{\circ}$  x 11' 10" ( 2.74m x 3.61m ) Double glazed window to rear elevation and carpet.

## **Bedroom Two**

9' 2" x 8' 7" ( 2.79m x 2.62m ) Two double glazed windows to front elevation, two storage cupboards and carpet.

## Bathroom

Double glazed window to side elevation, W.C, wash hand basin, bath with shower over, central heating radiator and lino flooring.