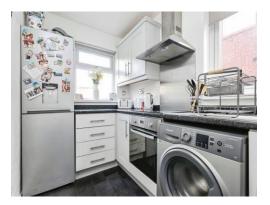

#### **Kitchen**

#### 10' 11" x 5' 10" ( 3.33m x 1.78m )

Double glazed windows to front and side elevations, a range of wall and base units with work surface over incorporating a sink with drainer unit, electric hob and oven, cooker hood, washing machine, spotlightd and lino flooring.