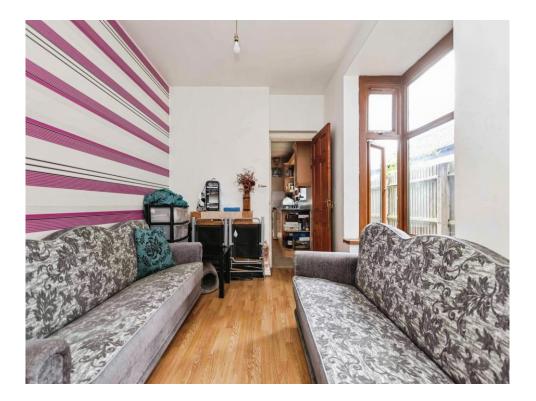

## **Dining Room**

11' 1" x 9' 10" into bay (  $3.38m\ x$  3.00m into bay ) Double glazed bay window to side elevation, central heating radiator, laminate flooring and access to cellar.