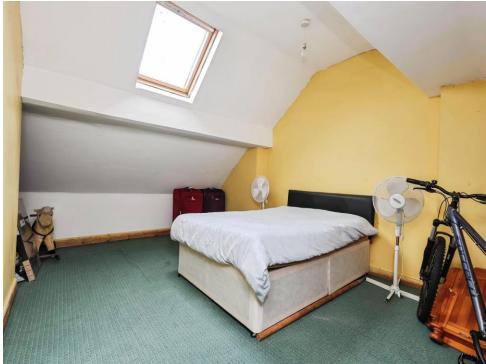

# Loft Space

17' 1" floor height x 11' min ( 5.21m floor height x 3.35m min ) Double glazed velux window to rear elevation, carpet and eaves storage.