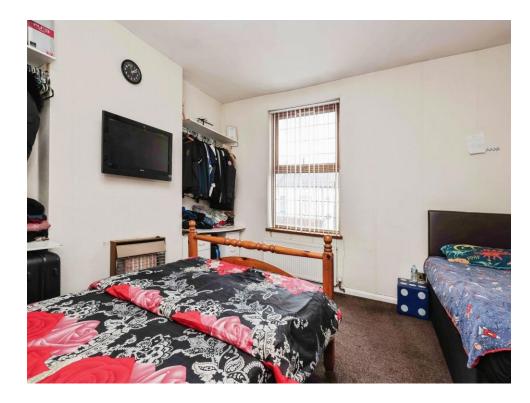

# **Bedroom One**

12' 2" x 14' into chimney recess ( 3.71m x 4.27m into chimney recess ) Double glazed window to front elevation, central heating radiator, carpet and gas fire.