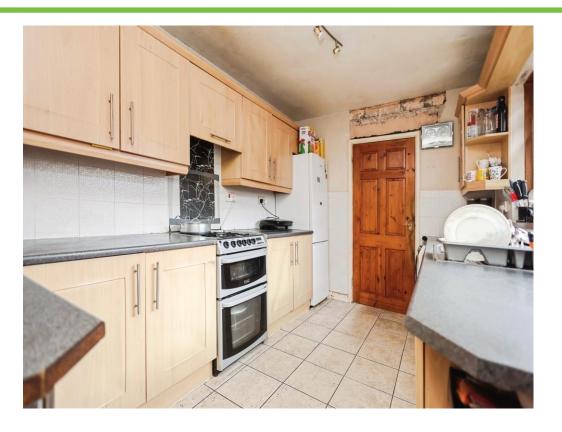

#### Kitchen

#### 11' 10" x 7' 11" ( 3.61m x 2.41m )

Double glazed window to side elevation, a range of wall and base units with work surface over incorporating a sink with drainer unit, space and connections for gas cooker, space and plumbing for washing machine, tiled flooring, tiling to splash prone areas and cooker hood.