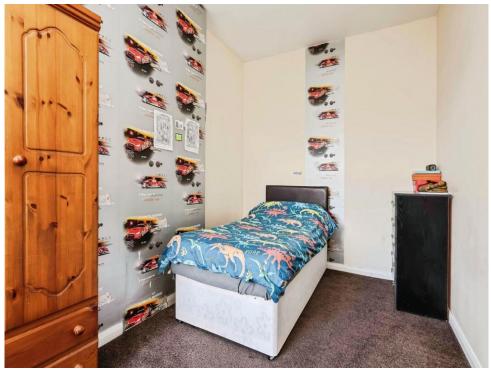

# **Bedroom Two**

13' 2" x 8' 4" into chimney recess ( 4.01m x 2.54m into chimney recess ) Double glazed window to rear elevation, central heating radiator and carpet.

# **Bedroom Three**

11' 10" max x 8' 1" ( 3.61m max x 2.46m ) Double glazed window to rear elevation, central heating radiator and carpet.