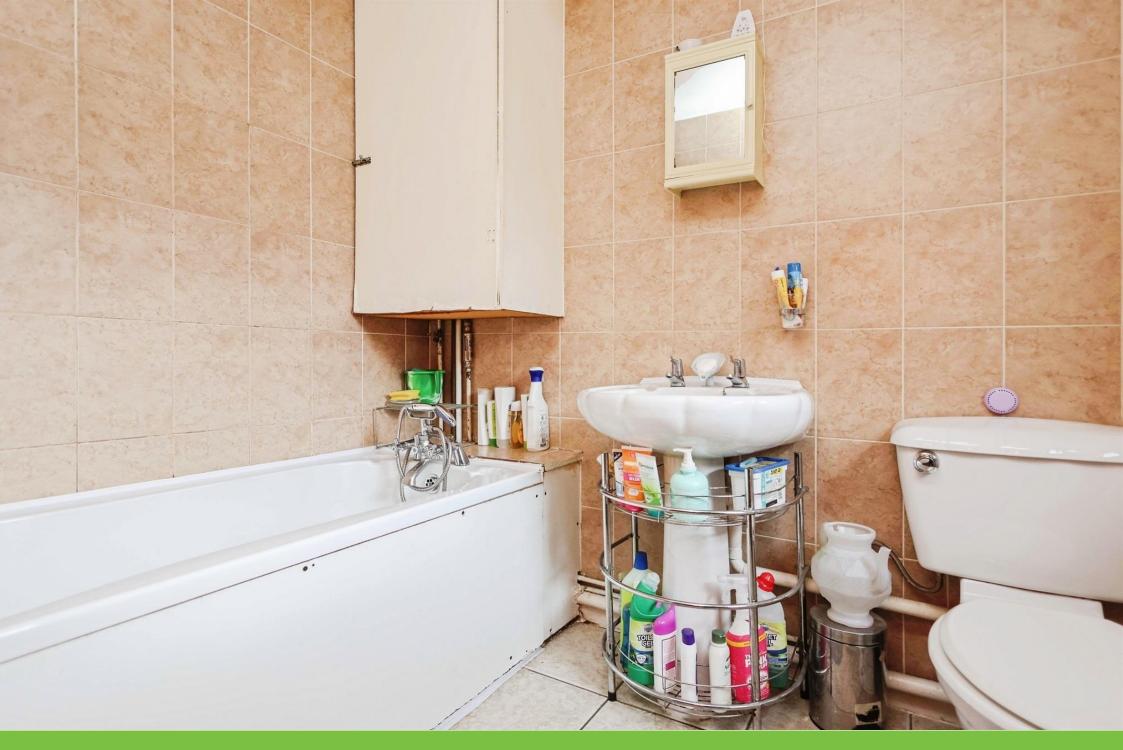

# Bathroom

Double glazed window to side elevation, W.C, wash hand basin, bath, shower, extractor, central heating radiator and fully tiled walls.