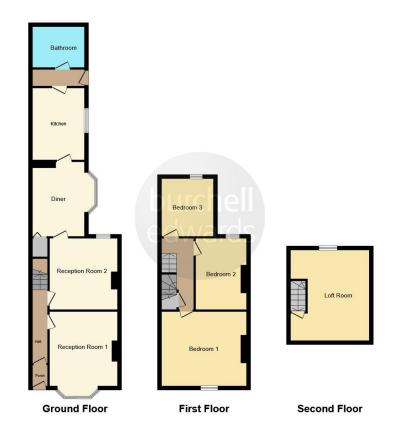

#### **Entrance Hallway**

Double glazed door to front elevation, central heating radiator, stairs to first floor accommodation, laminate and tiled flooring.

#### Lounge

14' 5" into bay x 10' 5" into chimney recess ( 4.39m into bay x 3.17m into chimney recess ) Double glazed bay window to front elevation, central heating radiator, laminate flooring and gas fire.

## **Dining Room**

11' 1" x 9' 10" into bay (  $3.38m\ x$  3.00m into bay ) Double glazed bay window to side elevation, central heating radiator, laminate flooring and access to cellar.

#### **Reception Room**

13' 2" x 10' 9" into chimney recess (  $4.01m \times 3.28m$  into chimney recess )

Double glazed window to rear elevation, central heating radiator, laminate flooring and gas fire.

#### Kitchen

#### 11' 10" x 7' 11" ( 3.61m x 2.41m )

Double glazed window to side elevation, a range of wall and base units with work surface over incorporating a sink with drainer unit, space and connections for gas cooker, space and plumbing for washing machine, tiled flooring, tiling to splash prone areas and cooker hood.

# Landing

Carpet and stairs leading to loft room.

# **Bedroom One**

12' 2" x 14' into chimney recess ( 3.71m x 4.27m into chimney recess ) Double glazed window to front elevation, central heating radiator, carpet and gas fire.

# **Bedroom Two**

13' 2" x 8' 4" into chimney recess ( 4.01m x 2.54m into chimney recess ) Double glazed window to rear elevation, central heating radiator and carpet.

# **Bedroom Three**

11' 10" max x 8' 1" ( 3.61m max x 2.46m ) Double glazed window to rear elevation, central heating radiator and carpet.

# Bathroom

Double glazed window to side elevation, W.C, wash hand basin, bath, shower, extractor, central heating radiator and fully tiled walls.

# Loft Space

17' 1" floor height x 11' min ( 5.21m floor height x 3.35m min ) Double glazed velux window to rear elevation, carpet and eaves storage.