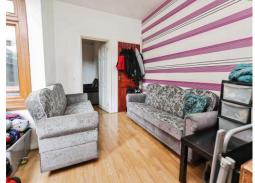

#### **Reception Room**

13' 2" x 10' 9" into chimney recess (  $4.01m \times 3.28m$  into chimney recess )

Double glazed window to rear elevation, central heating radiator, laminate flooring and gas fire.