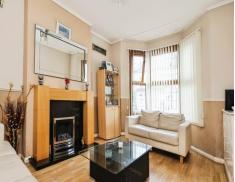

#### Lounge

14' 5" into bay x 10' 5" into chimney recess ( 4.39m into bay x 3.17m into chimney recess ) Double glazed bay window to front elevation, central heating radiator, laminate flooring and gas fire.