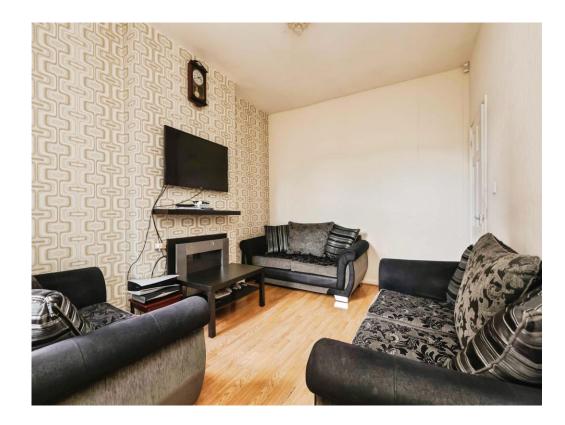

#### Lounge

14' 5" into bay x 10' 5" into chimney recess ( 4.39m into bay x 3.17m into chimney recess ) Double glazed bay window to front elevation, central heating radiator, laminate flooring and gas fire.