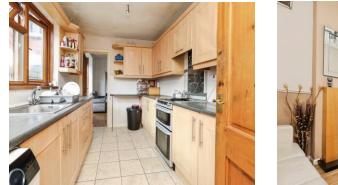

#### Kitchen

#### 11' 10" x 7' 11" ( 3.61m x 2.41m )

Double glazed window to side elevation, a range of wall and base units with work surface over incorporating a sink with drainer unit, space and connections for gas cooker, space and plumbing for washing machine, tiled flooring, tiling to splash prone areas and cooker hood.