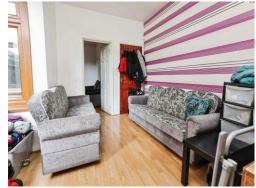

## **Dining Room**

11' 1" x 9' 10" into bay ( 3.38m x 3.00m into bay ) Double glazed bay window to side elevation, central heating radiator, laminate flooring and access to cellar.