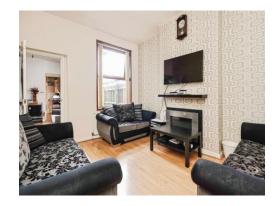

## Lounge

14' 5" into bay x 10' 5" into chimney recess ( 4.39m into bay x 3.17m into chimney recess )

Double glazed bay window to front elevation, central heating radiator, laminate flooring and gas fire.