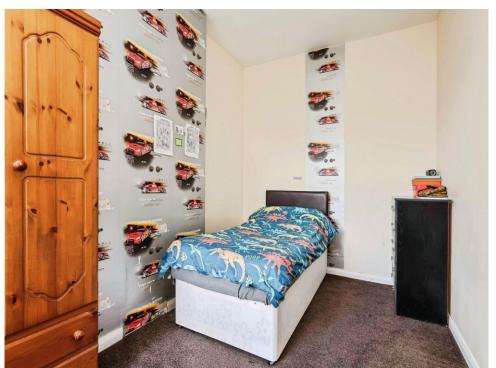

#### **Bedroom One**

12' 2" x 14' into chimney recess (  $3.71 \text{m} \times 4.27 \text{m}$  into chimney recess )

Double glazed window to front elevation, central heating radiator, carpet and gas fire.

## **Bedroom Two**

13' 2" x 8' 4" into chimney recess (  $4.01\mbox{m}$  x  $2.54\mbox{m}$  into chimney recess )

Double glazed window to rear elevation, central heating radiator and carpet.

## **Bedroom Three**

11' 10" max x 8' 1" ( 3.61m max x 2.46m ) Double glazed window to rear elevation, central heating radiator and carpet.