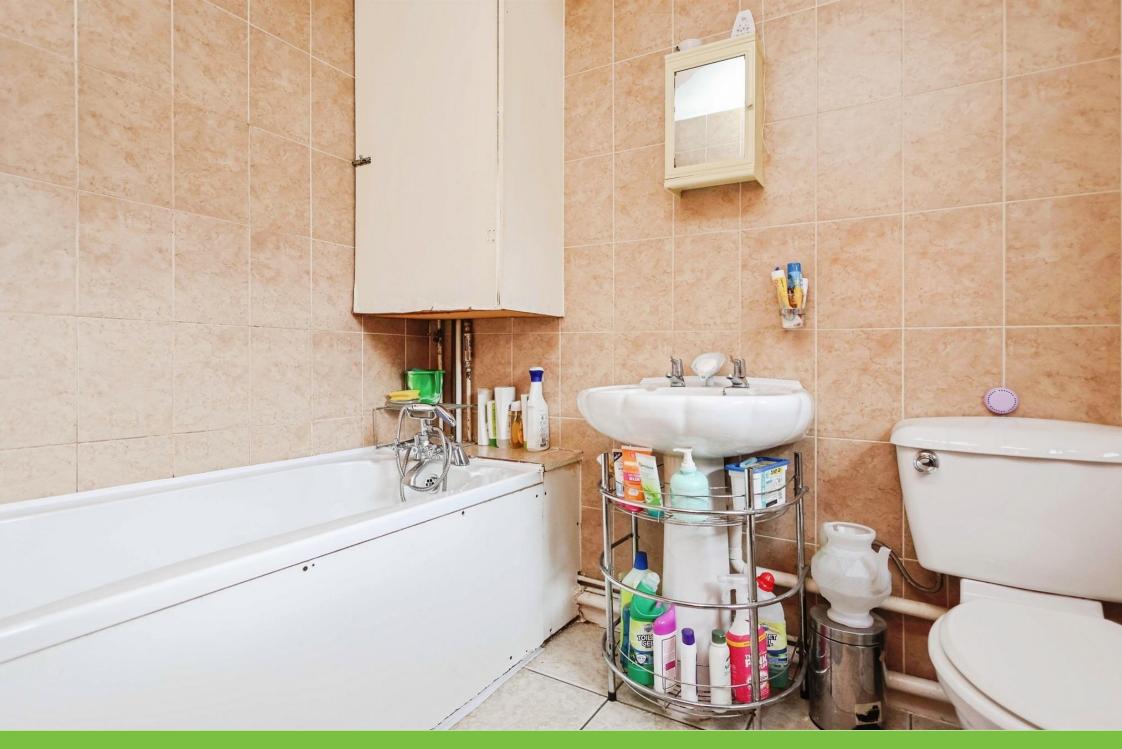

#### Bathroom

Double glazed window to side elevation, W.C, wash hand basin, bath, shower, extractor, central heating radiator and fully tiled walls.