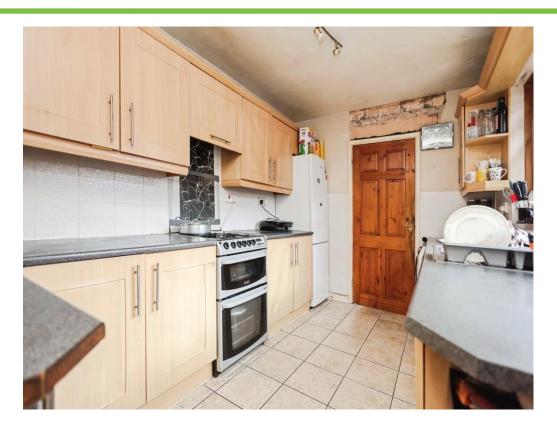

## Kitchen

11' 10" x 7' 11" ( 3.61m x 2.41m )

Double glazed window to side elevation, a range of wall and base units with work surface over incorporating a sink with drainer unit, space and connections for gas cooker, space and plumbing for washing machine, tiled flooring, tiling to splash prone areas and cooker hood.