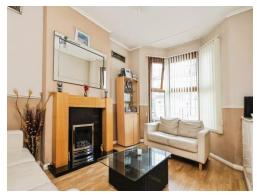

## Lounge

14' 5" into bay x 10' 5" into chimney recess ( 4.39m into bay x 3.17m into chimney recess )

Double glazed bay window to front elevation, central heating radiator, laminate flooring and gas fire.

## **Reception Room**

13' 2" x 10' 9" into chimney recess (  $4.01\mbox{m}$  x  $3.28\mbox{m}$  into chimney recess )

Double glazed window to rear elevation, central heating radiator, laminate flooring and gas fire.