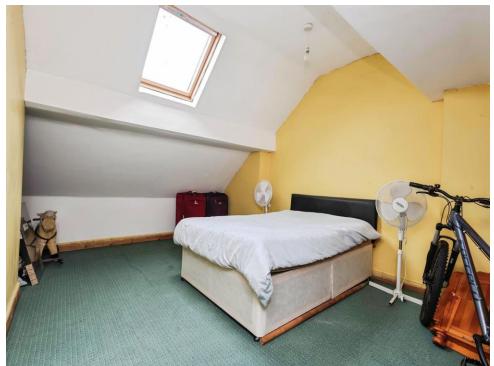

# **Loft Space**

17' 1" floor height x 11'  $\,$  min ( 5.21m floor height x 3.35m min )

Double glazed velux window to rear elevation, carpet and eaves storage.