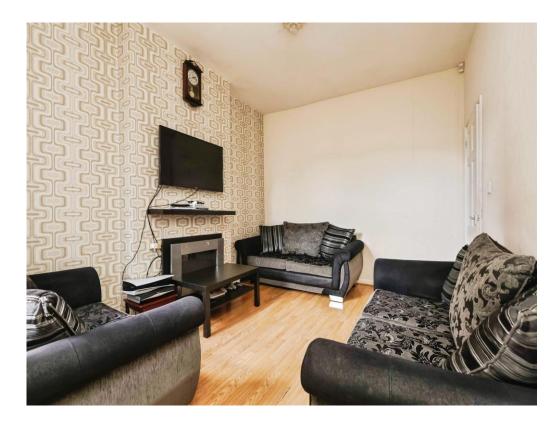

## Lounge

14' 5" into bay x 10' 5" into chimney recess ( 4.39m into bay x 3.17m into chimney recess )

Double glazed bay window to front elevation, central heating radiator, laminate flooring and gas fire.

## **Reception Room**

13' 2" x 10' 9" into chimney recess (  $4.01\mbox{m}$  x  $3.28\mbox{m}$  into chimney recess )

Double glazed window to rear elevation, central heating radiator, laminate flooring and gas fire.