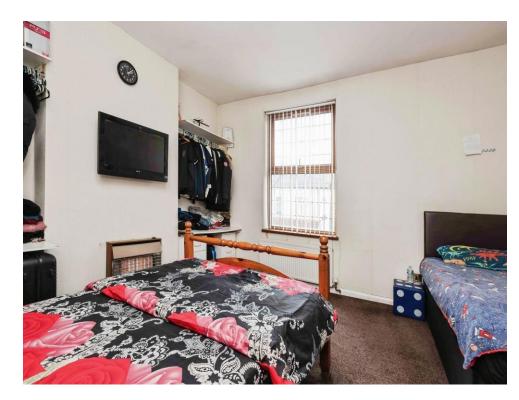

#### **Bedroom One**

12' 2" x 14' into chimney recess (  $3.71 \text{m} \times 4.27 \text{m}$  into chimney recess )

Double glazed window to front elevation, central heating radiator, carpet and gas fire.