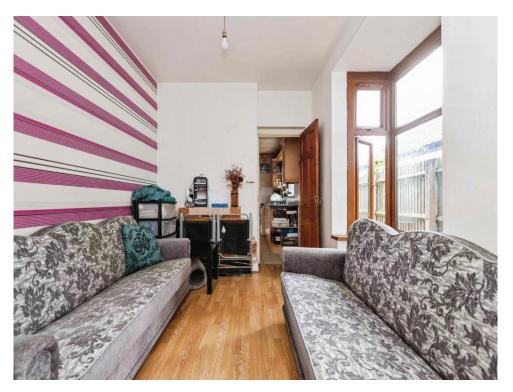

## **Reception Room**

13' 2" x 10' 9" into chimney recess (  $4.01\mbox{m}$  x  $3.28\mbox{m}$  into chimney recess )

Double glazed window to rear elevation, central heating radiator, laminate flooring and gas fire.