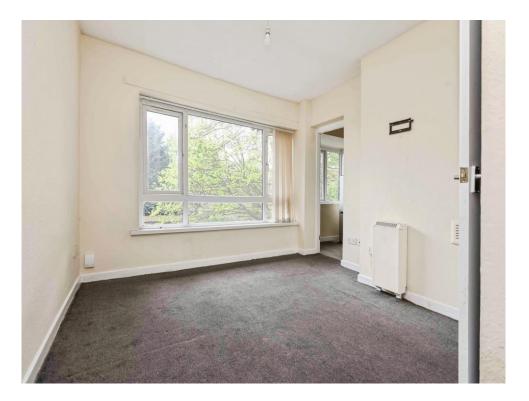

## Lounge/ Bedroom

13' 1" max x 10' 9" max ( 3.99m max x 3.28m max ) Double glazed window to rear elevation, carpet and storage heater.