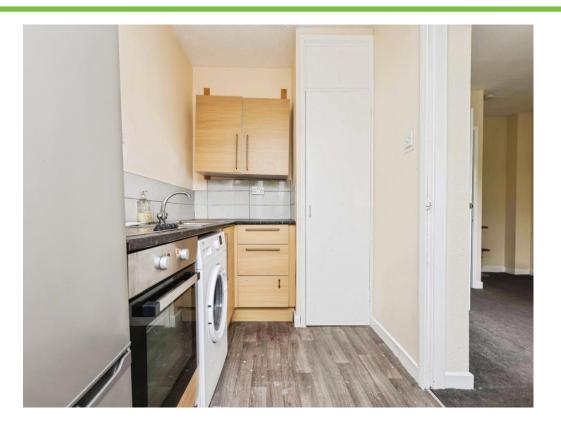

#### Kitchen

10' x 6' 2" ( 3.05m x 1.88m ) Double glazed window to rear elevation, a range of wall and base units with work surface over incorporating a sink with drainer unit, electric hob and oven, lino flooring and