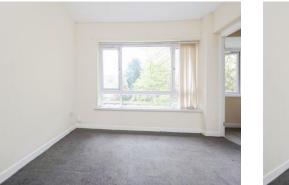

## Lounge/ Bedroom

13' 1" max x 10' 9" max ( 3.99m max x 3.28m max ) Double glazed window to rear elevation, carpet and storage heater.