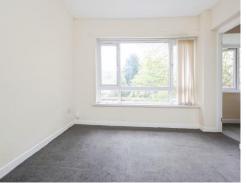

## Lounge/ Bedroom

13' 1" max x 10' 9" max ( 3.99m max x 3.28m max ) Double glazed window to rear elevation, carpet and storage heater.