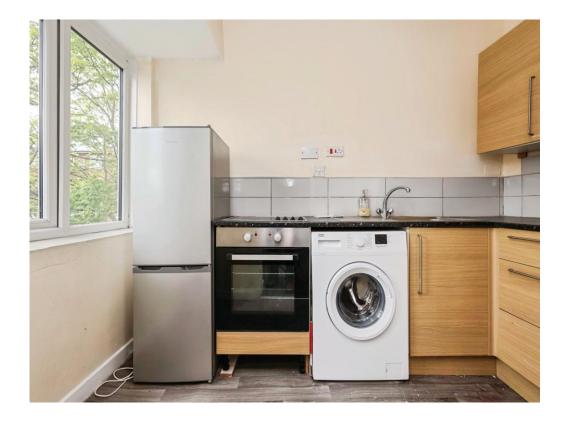

#### Kitchen

10' x 6' 2" ( 3.05m x 1.88m ) Double glazed window to rear elevation, a range of wall and base units with work surface over incorporating a sink with drainer unit, electric hob and oven, lino flooring and