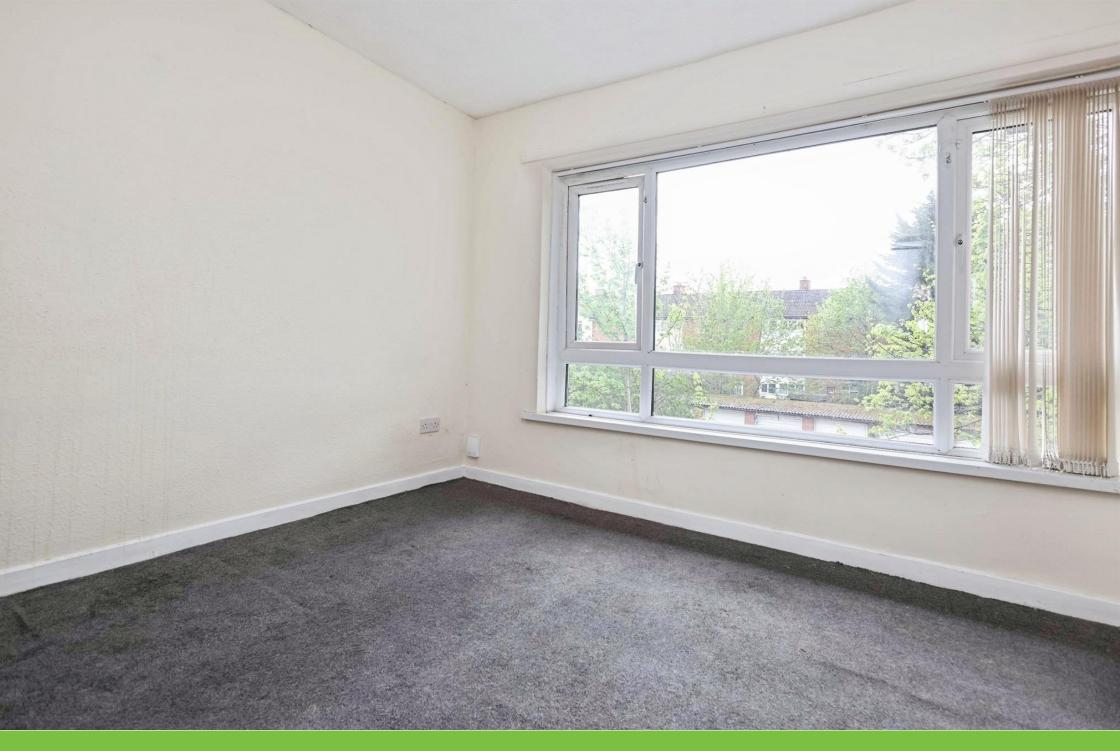

## Lounge/ Bedroom

13' 1" max x 10' 9" max ( 3.99m max x 3.28m max ) Double glazed window to rear elevation, carpet and storage heater.