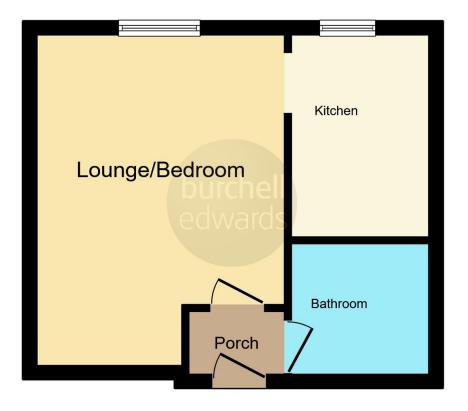

# **Entrance Hallway**

Door to front elevation and carpet.

## Lounge/ Bedroom

13' 1" max x 10' 9" max ( 3.99m max x 3.28m max ) Double glazed window to rear elevation, carpet and storage heater.

#### Kitchen

10' x 6' 2" ( 3.05m x 1.88m ) Double glazed window to rear elevation, a range of wall and base units with work surface over incorporating a sink with drainer unit, electric hob and oven, lino flooring and

#### **Bathroom**

storage cupboard.

W.C, wash hand basin, shower, bath, lino flooring and tiling to splash prone areas.

Residential Sales & Lettings | Mortgage Services | Conveyancing | Surveyors | Land & New Homes