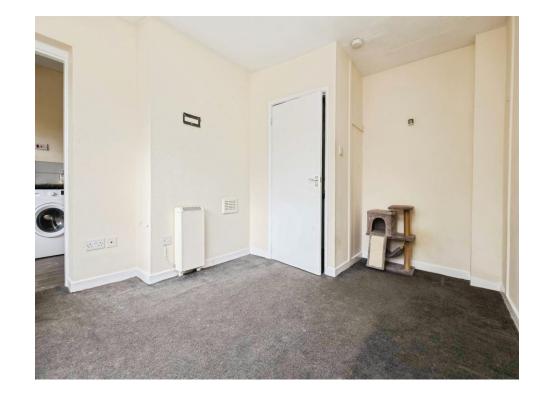

## Lounge/ Bedroom

13' 1" max x 10' 9" max ( 3.99m max x 3.28m max ) Double glazed window to rear elevation, carpet and storage heater.