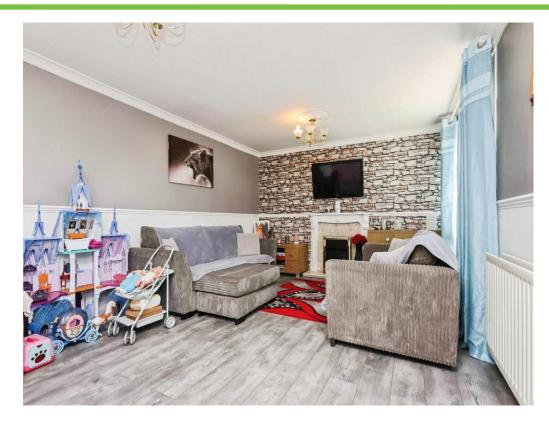

## Lounge

12' 1" x 18' 10" ( 3.68m x 5.74m )

Double glazed window and patio doors to rear elevation, central heating radiator and laminate flooring.