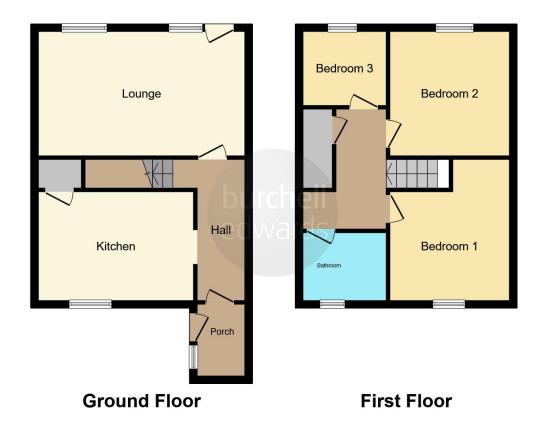

#### **Entrance Porch**

Double glazed window to side elevation, vinyl flooring and spotlights.

## **Entrance Hallway**

Stairs to first floor accommodation, central heating radiator and carpet.

## Lounge

12' 1" x 18' 10" ( 3.68m x 5.74m )

Double glazed window and patio doors to rear elevation, central heating radiator and laminate flooring.

#### Kitchen/ Diner

9' 3" x 13' 8" ( 2.82m x 4.17m )

Double glazed window to front elevation, a range of wall and base units with work surface over incorporating a sink with drainer unit, double oven and grill with extractor hood, six ring gas hob, tiled flooring, tiling to splash prone areas, storage cupboard, space and plumbing for washing machine.

## Landing

Loft access via hatch, carpet and storage cupboard housing central heating boiler.

### **Bedroom One**

12' 5" max into recess x 13' 4" max into recess ( 3.78m max into recess x 4.06m max into recess ) L shaped room. Double glazed window to front elevation, central heating radiator and laminate flooring.

### **Bedroom Two**

12' 3" x 13' max into door recess (  $3.73m \times 3.96m$  max into door recess )

Double glazed window to rear elevation, central heating radiator and carpet.

## **Bedroom Three**

9' 3" x 7' 7" ( 2.82m x 2.31m ) Double glazed window to rear elevation, central heating radiator and carpet.

### **Bathroom**

Double glazed window to front elevation, W.C, wash hand basin, bath with shower over, spotlights, tiling to walls and tiled flooring.