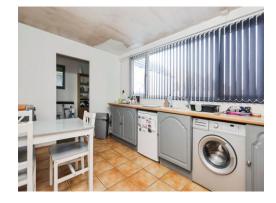

#### Kitchen/ Diner

9' 3" x 13' 8" ( 2.82m x 4.17m )

Double glazed window to front elevation, a range of wall and base units with work surface over incorporating a sink with drainer unit, double oven and grill with extractor hood, six ring gas hob, tiled flooring, tiling to splash prone areas, storage cupboard, space and plumbing for washing machine.