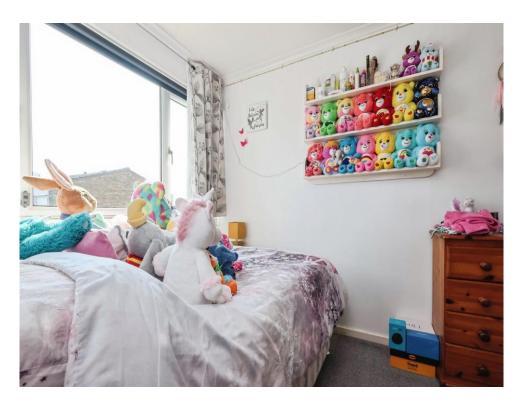

### **Bedroom One**

12' 5" max into recess x 13' 4" max into recess ( 3.78m max into recess x 4.06m max into recess ) L shaped room. Double glazed window to front elevation, central heating radiator and laminate flooring.

### **Bedroom Two**

12' 3" x 13' max into door recess (  $3.73m \times 3.96m$  max into door recess )

Double glazed window to rear elevation, central heating radiator and carpet.

## **Bedroom Three**

9' 3" x 7' 7" ( 2.82m x 2.31m ) Double glazed window to rear elevation, central heating radiator and carpet.