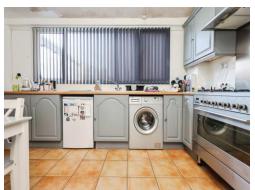

#### Kitchen/ Diner

9' 3" x 13' 8" ( 2.82m x 4.17m )

Double glazed window to front elevation, a range of wall and base units with work surface over incorporating a sink with drainer unit, double oven and grill with extractor hood, six ring gas hob, tiled flooring, tiling to splash prone areas, storage cupboard, space and plumbing for washing machine.