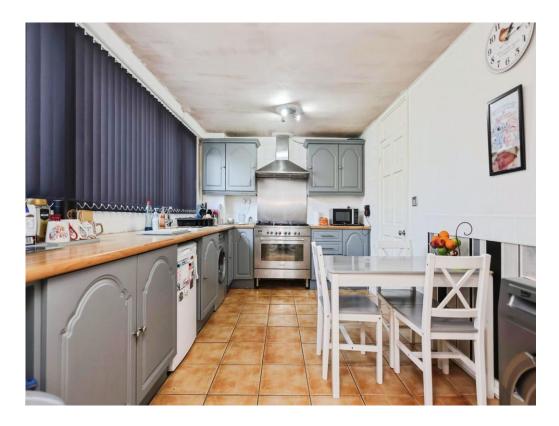

#### Kitchen/ Diner

9' 3" x 13' 8" ( 2.82m x 4.17m )

Double glazed window to front elevation, a range of wall and base units with work surface over incorporating a sink with drainer unit, double oven and grill with extractor hood, six ring gas hob, tiled flooring, tiling to splash prone areas, storage cupboard, space and plumbing for washing machine.