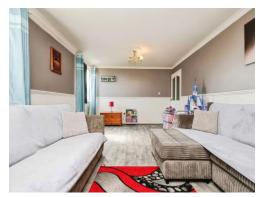

## Lounge

12' 1" x 18' 10" ( 3.68m x 5.74m )

Double glazed window and patio doors to rear elevation, central heating radiator and laminate flooring.