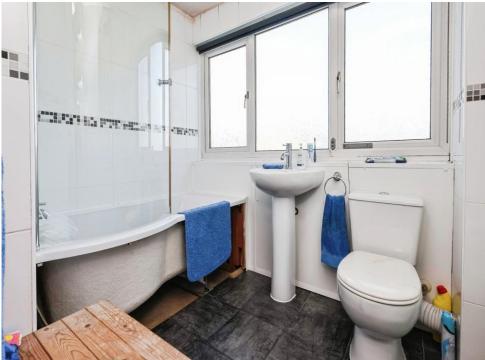

### **Bathroom**

Double glazed window to front elevation, W.C, wash hand basin, bath with shower over, spotlights, tiling to walls and tiled flooring.