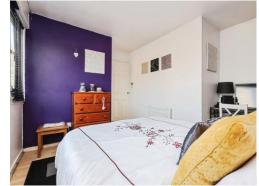

### **Bedroom One**

12' 5" max into recess x 13' 4" max into recess ( 3.78m max into recess x 4.06m max into recess ) L shaped room. Double glazed window to front elevation, central heating radiator and laminate flooring.

### **Bedroom Two**

12' 3" x 13' max into door recess (  $3.73m \times 3.96m$  max into door recess )

Double glazed window to rear elevation, central heating radiator and carpet.

## **Bedroom Three**

9' 3" x 7' 7" ( 2.82m x 2.31m ) Double glazed window to rear elevation, central heating radiator and carpet.