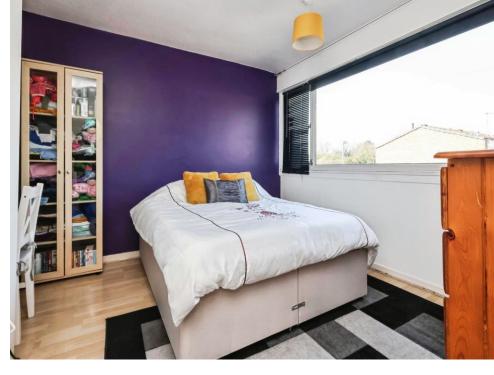

### **Bedroom One**

12' 5" max into recess x 13' 4" max into recess ( 3.78m max into recess x 4.06m max into recess ) L shaped room. Double glazed window to front elevation, central heating radiator and laminate flooring.

### **Bedroom Two**

12' 3" x 13' max into door recess (  $3.73m \times 3.96m$  max into door recess )

Double glazed window to rear elevation, central heating radiator and carpet.

## **Bedroom Three**

9' 3" x 7' 7" ( 2.82m x 2.31m ) Double glazed window to rear elevation, central heating radiator and carpet.