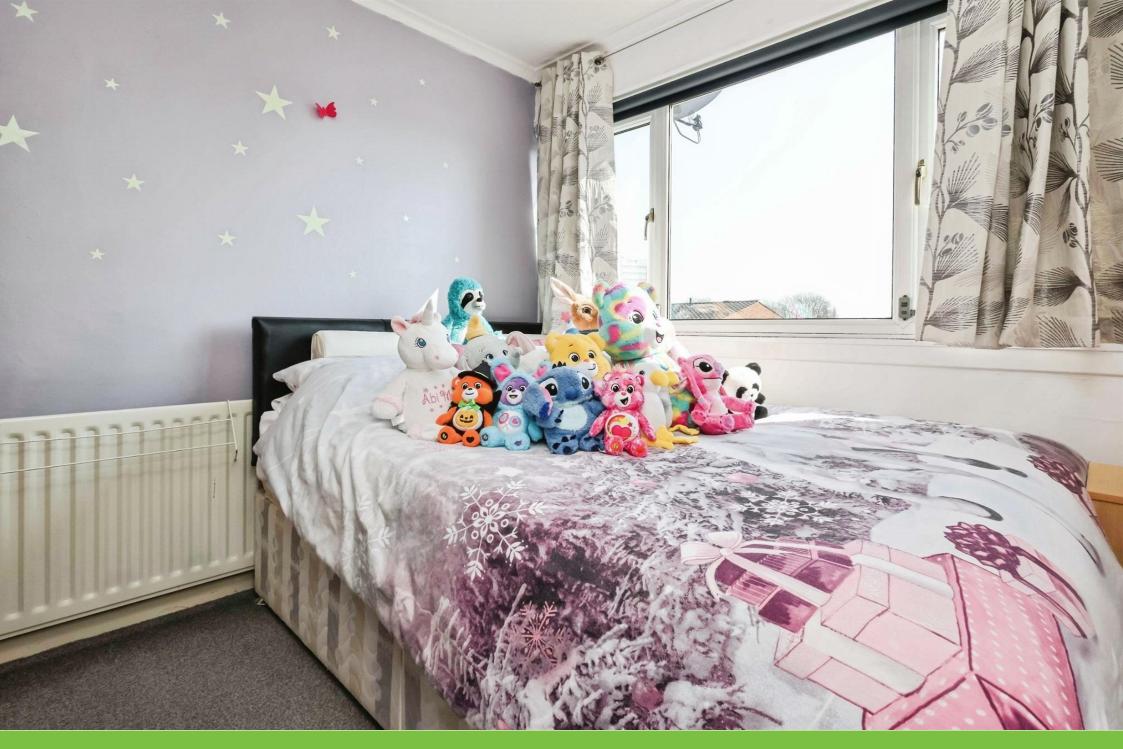

### **Bedroom One**

12' 5" max into recess x 13' 4" max into recess ( 3.78m max into recess x 4.06m max into recess ) L shaped room. Double glazed window to front elevation, central heating radiator and laminate flooring.

### **Bedroom Two**

12' 3" x 13' max into door recess (  $3.73m \times 3.96m$  max into door recess )

Double glazed window to rear elevation, central heating radiator and carpet.

## **Bedroom Three**

9' 3" x 7' 7" ( 2.82m x 2.31m ) Double glazed window to rear elevation, central heating radiator and carpet.