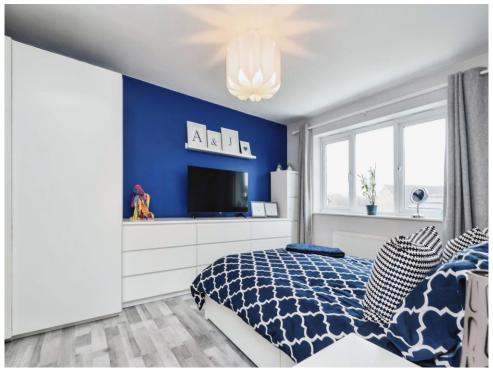

# **Bedroom One**

14' 4" x 10' 1" ( 4.37m x 3.07m ) Double glazed window to rear elevation, laminate flooring and central heating radiator.

# **Bedroom Two**

8' 9" x 9' 6" ( 2.67m x 2.90m ) Double glazed window to rear elevation, central heating radiator and laminate flooring.

# **Bedroom Three**

9' 4" x 10' 5" (2.84m x 3.17m) Double glazed window to front elevation, central heating radiator and carpet.