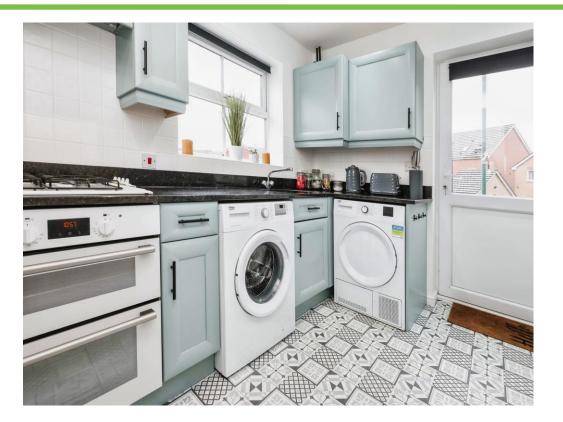

### Kitchen

#### 9' 4" x 9' 10" (2.84m x 3.00m)

Double glazed window to front elevation, door to side elevation, a range of wall and base units with work surface over incorporating a sink with drainer unit, gas hob, double electric oven, tiling to splash prone areas, central heating radiator, spotlights and vinyl flooring,