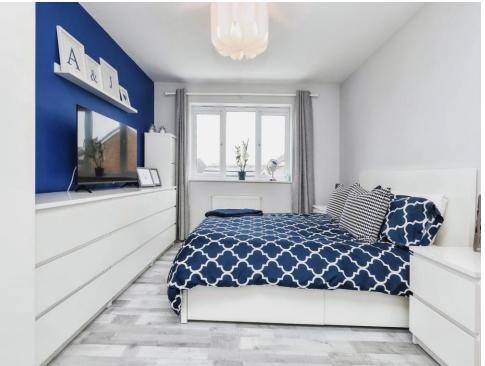

# **Bedroom One**

14' 4" x 10' 1" ( 4.37m x 3.07m ) Double glazed window to rear elevation, laminate flooring and central heating radiator.

# **Bedroom Two**

8' 9" x 9' 6" ( 2.67m x 2.90m ) Double glazed window to rear elevation, central heating radiator and laminate flooring.

# **Bedroom Three**

9' 4" x 10' 5" (2.84m x 3.17m) Double glazed window to front elevation, central heating radiator and carpet.