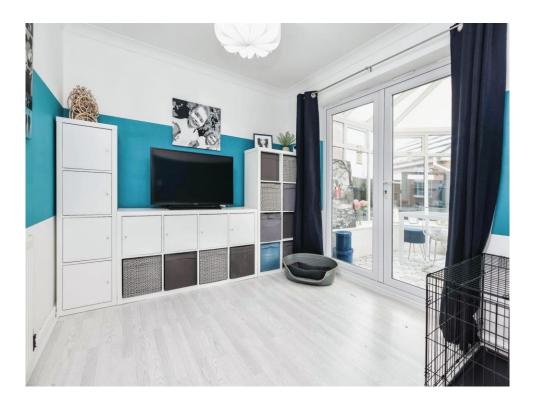

## Conservatory

#### 9' 10" x 9' (3.00m x 2.74m)

Double glazed window to rear and side elevations, double glazed door to garden and central heating radiator.