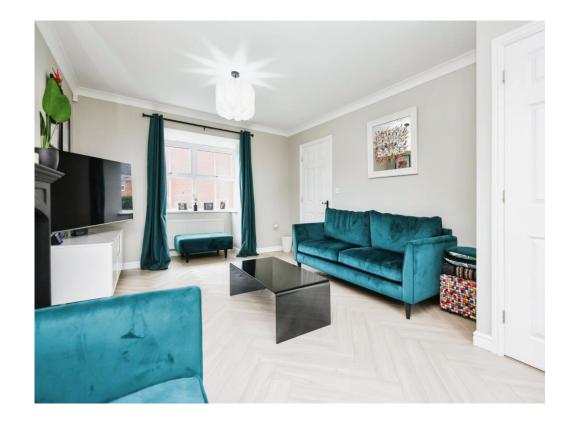

#### Lounge

20' 6" into bay x 11' 11" max ( 6.25m into bay x 3.63m max )

Double glazed bay window to front elevation, double glazed window to rear elevation, central heating radiator, laminate flooring, gas fire and under stairs storage.