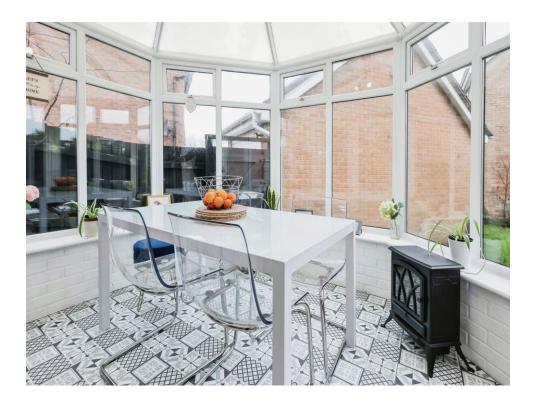

## Conservatory

#### 9' 10" x 9' (3.00m x 2.74m)

Double glazed window to rear and side elevations, double glazed door to garden and central heating radiator.