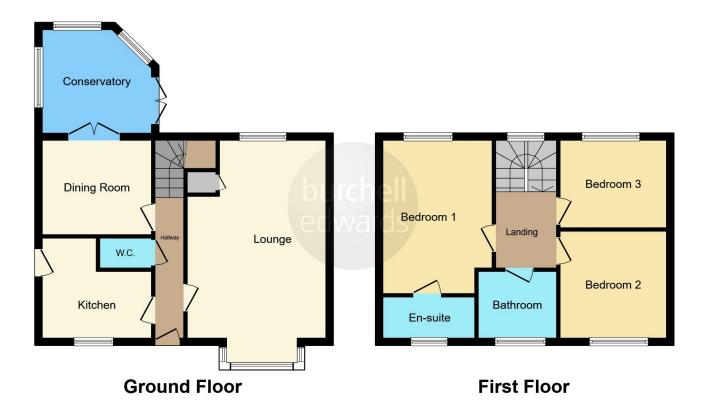

# **Entrance Hallway**

Door to front elevation, central heating radiator and laminate flooring.

#### Lounge

20' 6" into bay x 11' 11" max ( 6.25m into bay x 3.63m max )

Double glazed bay window to front elevation, double glazed window to rear elevation, central heating radiator, laminate flooring, gas fire and under stairs storage.

# **Dining Room**

8' 9" x 9' 11" ( 2.67m x 3.02m )

Double glazed patio doors to rear elevation, central heating radiator and laminate flooring.

### Kitchen

#### 9' 4" x 9' 10" (2.84m x 3.00m)

Double glazed window to front elevation, door to side elevation, a range of wall and base units with work surface over incorporating a sink with drainer unit, gas hob, double electric oven, tiling to splash prone areas, central heating radiator, spotlights and vinyl flooring,

## Conservatory

#### 9' 10" x 9' (3.00m x 2.74m)

Double glazed window to rear and side elevations, double glazed door to garden and central heating radiator.

# Landing

Double glazed window to rear elevation, loft access via hatch, storage cupboard and carpet.

# **Bedroom One**

14' 4" x 10' 1" ( 4.37m x 3.07m ) Double glazed window to rear elevation, laminate flooring and central heating radiator.

# **En-Suite**

Double glazed window to front elevation, W.C, wash hand basin, shower cubicle, heated towel rail, spotlights and fully tiled.

# **Bedroom Two**

8' 9" x 9' 6" ( 2.67m x 2.90m ) Double glazed window to rear elevation, central heating radiator and laminate flooring.

# **Bedroom Three**

9' 4" x 10' 5" (2.84m x 3.17m) Double glazed window to front elevation, central heating radiator and carpet.

## Bathroom

Double glazed window to front elevation, W.C, wash hand basin, bath, laminate flooring, central heating radiator, spotlights and tiling to splash prone areas.