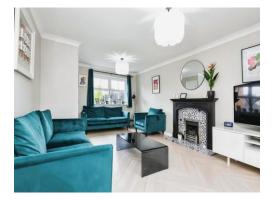

#### Lounge

20' 6" into bay x 11' 11" max ( 6.25m into bay x 3.63m max )

Double glazed bay window to front elevation, double glazed window to rear elevation, central heating radiator, laminate flooring, gas fire and under stairs storage.