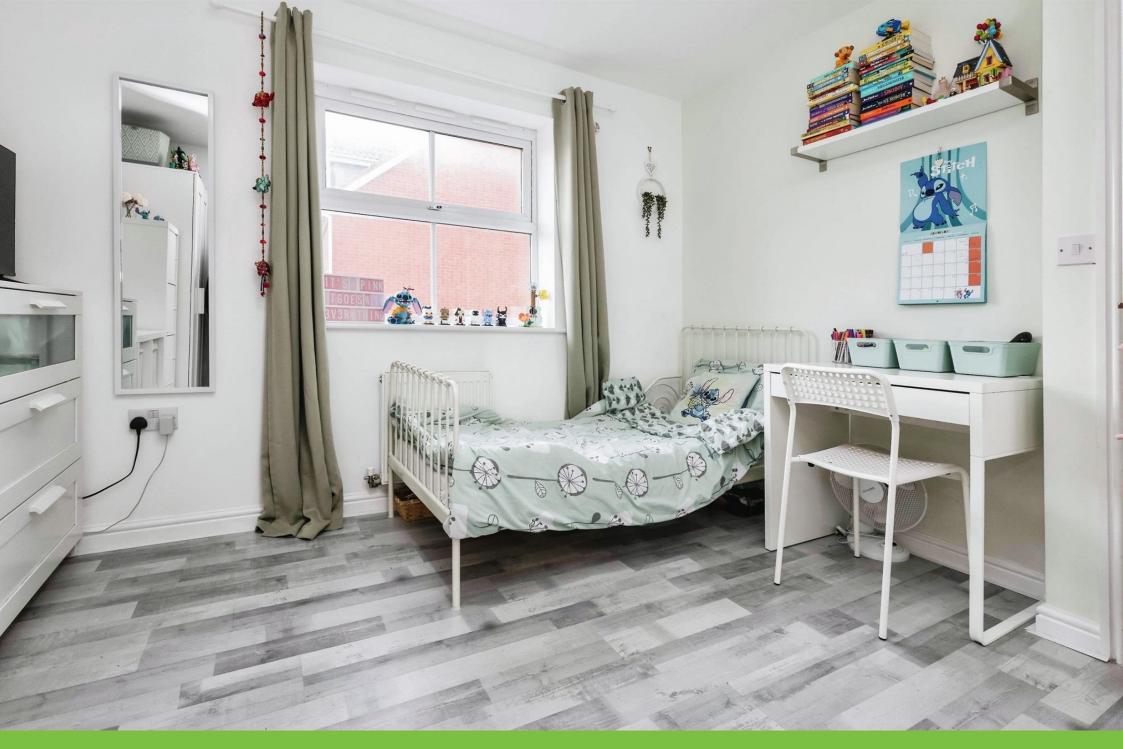

# **Bedroom Two**

8' 9" x 9' 6" ( 2.67m x 2.90m ) Double glazed window to rear elevation, central heating radiator and laminate flooring.

# **Bedroom Three**

9' 4" x 10' 5" (2.84m x 3.17m) Double glazed window to front elevation, central heating radiator and carpet.