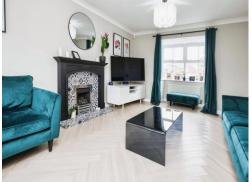

#### Lounge

20' 6" into bay x 11' 11" max ( 6.25m into bay x 3.63m max )

Double glazed bay window to front elevation, double glazed window to rear elevation, central heating radiator, laminate flooring, gas fire and under stairs storage.