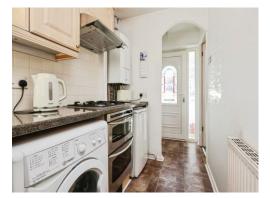

#### Kitchen

#### 10' 4" x 5' 2" ( 3.15m x 1.57m )

A range of wall and base units with work surface over incorporating a sink with drainer unit, four ring gas hob with extractor hood, integrated oven and grill, spotlights, central heating boiler, tiling to splash prone areas, vinyl flooring and central heating radiator.