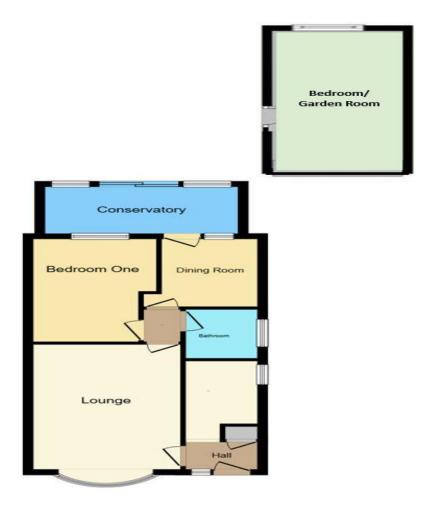

In brief compromises an entrance porch, hallway, lounge, kitchen, a second reception room, shower room, conservatory and two bedrooms which are double in size.

There are also private gardens to both the front and rear and additional benefits also include double glazing and gas central heating throughout.

#### **Entrance Porch**

Double glazed windows to front and side elevations and vinyl flooring.

#### **Entrance Hallway**

Storage cupboard and vinyl flooring.

#### **Shower Room**

Double glazed window to side elevation, W.C, wash hand basin, shower cubicle, heated towel rail and vinyl flooring.

#### Lounge

15' 10" not into bay x 10' 3" ( 4.83m not into bay x 3.12m )

Double glazed bay window to front elevation, central heating radiator and laminate flooring.

#### **Reception Room**

9' 4" x 8' 6" max into recess ( 2.84m x 2.59m max into recess )

Double glazed window and patio doors to rear elevation, central heating radiator and laminate flooring.

#### Kitchen

#### 10' 4" x 5' 2" ( 3.15m x 1.57m )

A range of wall and base units with work surface over incorporating a sink with drainer unit, four ring gas hob with extractor hood, integrated oven and grill, spotlights, central heating boiler, tiling to splash prone areas, vinyl flooring and central heating radiator.

# **Bedroom One**

13' 2" max x 8' 8" max into recess ( 4.01m max x 2.64m max into recess ) Double glazed patio doors to rear elevation, central heating radiator, carpet and fitted wardrobes.

# Conservatory

8' 3" x 12' 6" ( 2.51m x 3.81m ) Double glazed patio doors to rear elevation, central heating radiator and vinyl flooring.

# **Bedroom Two**

16' 6" x 8' 6" ( 5.03m x 2.59m ) Double glazed window to rear elevation, door to front elevation, spotlights and laminate flooring.