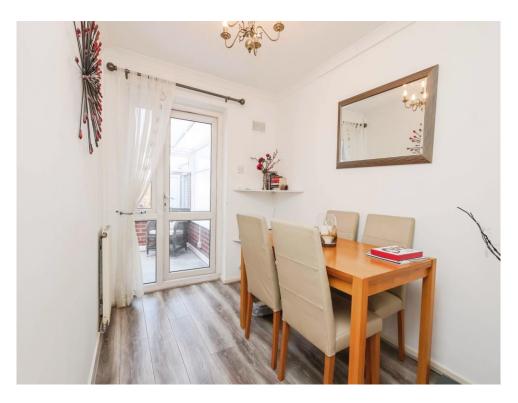

#### **Reception Room**

9' 4" x 8' 6" max into recess ( 2.84m x 2.59m max into recess )

Double glazed window and patio doors to rear elevation, central heating radiator and laminate flooring.