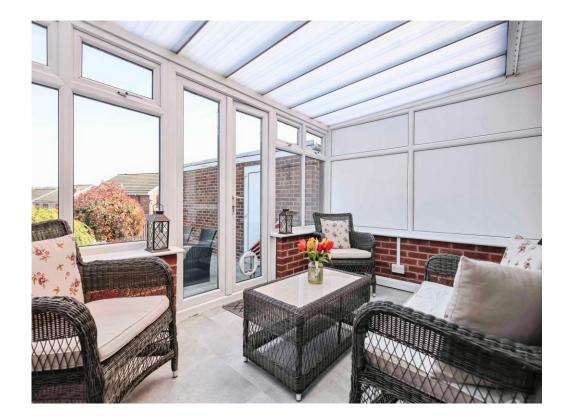

# Conservatory

8' 3" x 12' 6" ( 2.51m x 3.81m ) Double glazed patio doors to rear elevation, central heating radiator and vinyl flooring.