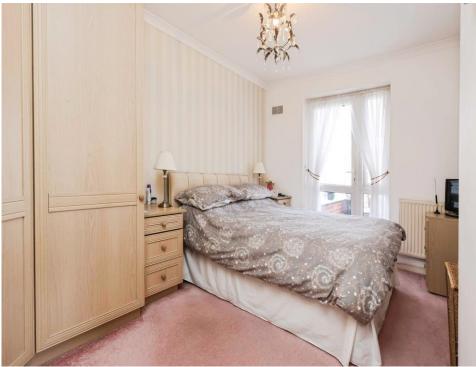

# **Bedroom One**

13' 2" max x 8' 8" max into recess ( 4.01m max x 2.64m max into recess ) Double glazed patio doors to rear elevation, central heating radiator, carpet and fitted wardrobes.