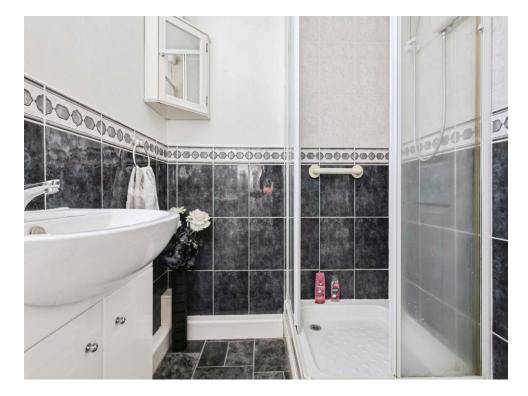

#### **Shower Room**

Double glazed window to side elevation, W.C, wash hand basin, shower cubicle, heated towel rail and vinyl flooring.