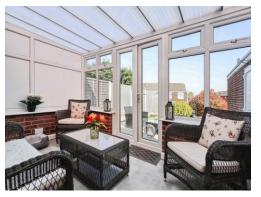

# Conservatory

8' 3" x 12' 6" ( 2.51m x 3.81m ) Double glazed patio doors to rear elevation, central heating radiator and vinyl flooring.