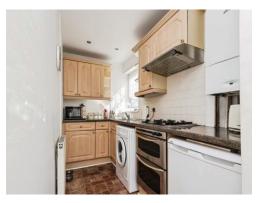

#### Kitchen

#### 10' 4" x 5' 2" ( 3.15m x 1.57m )

A range of wall and base units with work surface over incorporating a sink with drainer unit, four ring gas hob with extractor hood, integrated oven and grill, spotlights, central heating boiler, tiling to splash prone areas, vinyl flooring and central heating radiator.