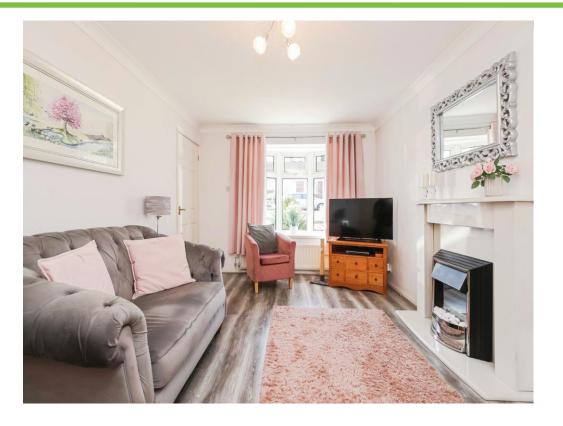

#### Lounge

15' 10" not into bay x 10' 3" ( 4.83m not into bay x 3.12m )

Double glazed bay window to front elevation, central heating radiator and laminate flooring.