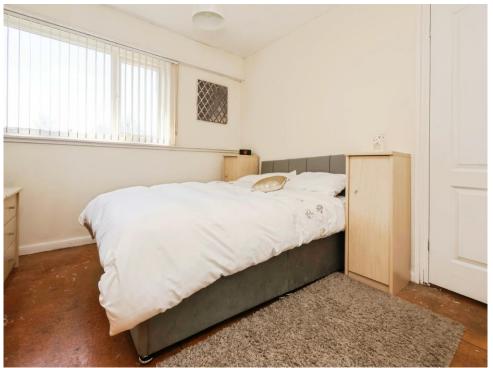

# **Bedroom One**

12' 6" max x 9' 10" max ( 3.81m max x 3.00m max ) Double glazed window to rear elevation and central heating radiator.

## **Bedroom Two**

10' 9" max x 9' 9" ( 3.28m max x 2.97m ) Double glazed window to front elevation and laminate flooring.

## **Bedroom Three**

7' 10" x 7' 10" ( 2.39m x 2.39m ) Double glazed window to rear elevation and laminate flooring.