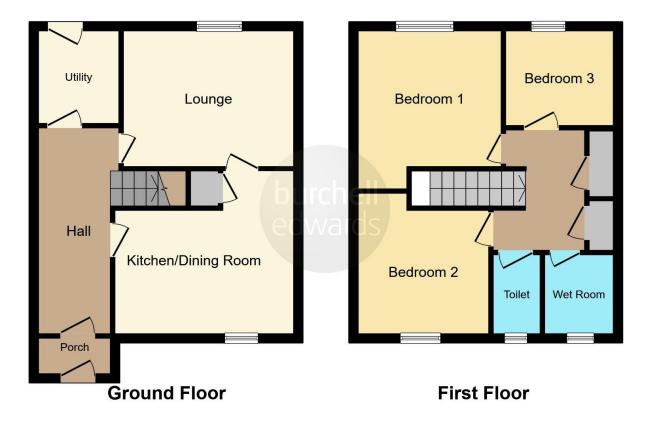

### **Property Description**

Burchell Edwards are pleased to offer this three bedroom terraced property with no upwards chain. The property is spacious throughout offering great family living. The downstairs compromises of a spacious and airy hallway, kitchen/diner and cosy living room. Upstairs you have three good size bedrooms and family bathroom.

#### **Entrance Porch**

Double glazed door to front elevation, double glazed windows to front and side elevations, lino flooring.

### **Entrance Hallway**

Double glazed door and window to front elevation, central heating radiator, carpet and stairs to first floor accommodation.

#### Lobby

Double glazed door to rear elevation and carpet.

#### Lounge

10' 7" x 12' 6" ( 3.23m x 3.81m )

Double glazed window to rear elevation, electric fire, central heating radiator and laminate flooring.

#### **Kitchen/Diner**

12' 9" max x 12' 9" max ( 3.89m max x 3.89m max ) Double glazed window to front elevation, a range of wall and base units with work surface over incorporating a sink with drainer unit, space and connections for gas cooker, under stairs storage, carpet, central heating radiator and tiling to splash prone areas.

# Landing

Carpet, loft access and two storage cupboards.

# **Bedroom One**

12' 6" max x 9' 10" max ( 3.81m max x 3.00m max ) Double glazed window to rear elevation and central heating radiator.

## **Bedroom Two**

10' 9" max x 9' 9" ( 3.28m max x 2.97m ) Double glazed window to front elevation and laminate flooring.

## **Bedroom Three**

7' 10" x 7' 10" ( 2.39m x 2.39m ) Double glazed window to rear elevation and laminate flooring.

### Wet Room

Double glazed window to front elevation, shower, wash hand basin and wet room style flooring.

## Seperate W.C

Double glazed window to front elevation and W.C.