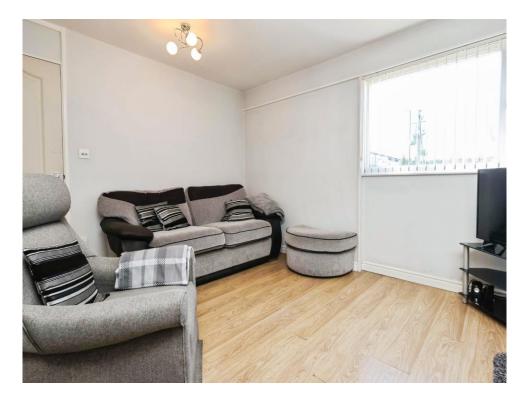

#### Lounge

10' 7" x 12' 6" ( 3.23m x 3.81m )

Double glazed window to rear elevation, electric fire, central heating radiator and laminate flooring.