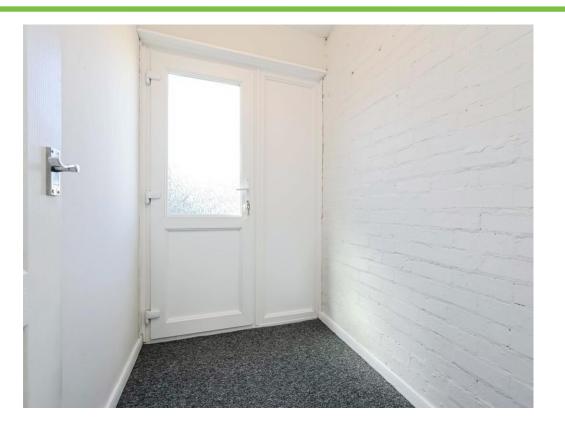

#### **Entrance Porch**

Double glazed door to front elevation, double glazed windows to front and side elevations, lino flooring.