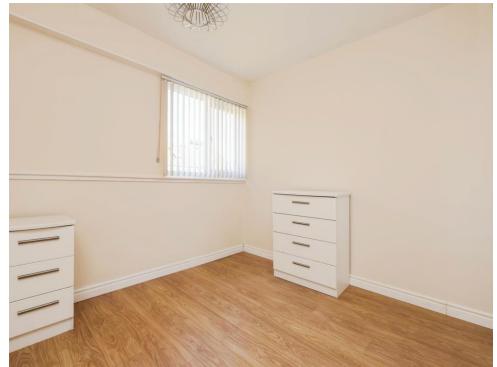

## **Bedroom Two**

10' 9" max x 9' 9" ( 3.28m max x 2.97m ) Double glazed window to front elevation and laminate flooring.

## **Bedroom Three**

7' 10" x 7' 10" ( 2.39m x 2.39m ) Double glazed window to rear elevation and laminate flooring.