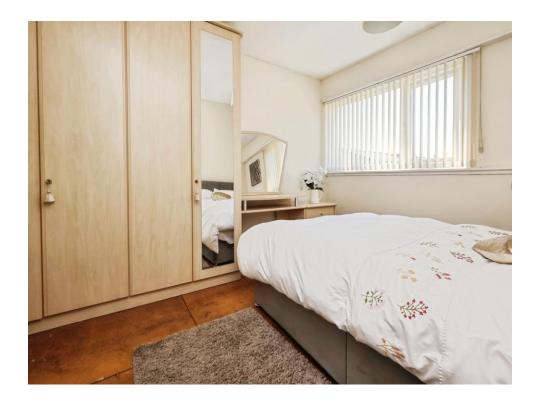

# **Bedroom One**

12' 6" max x 9' 10" max ( 3.81m max x 3.00m max ) Double glazed window to rear elevation and central heating radiator.