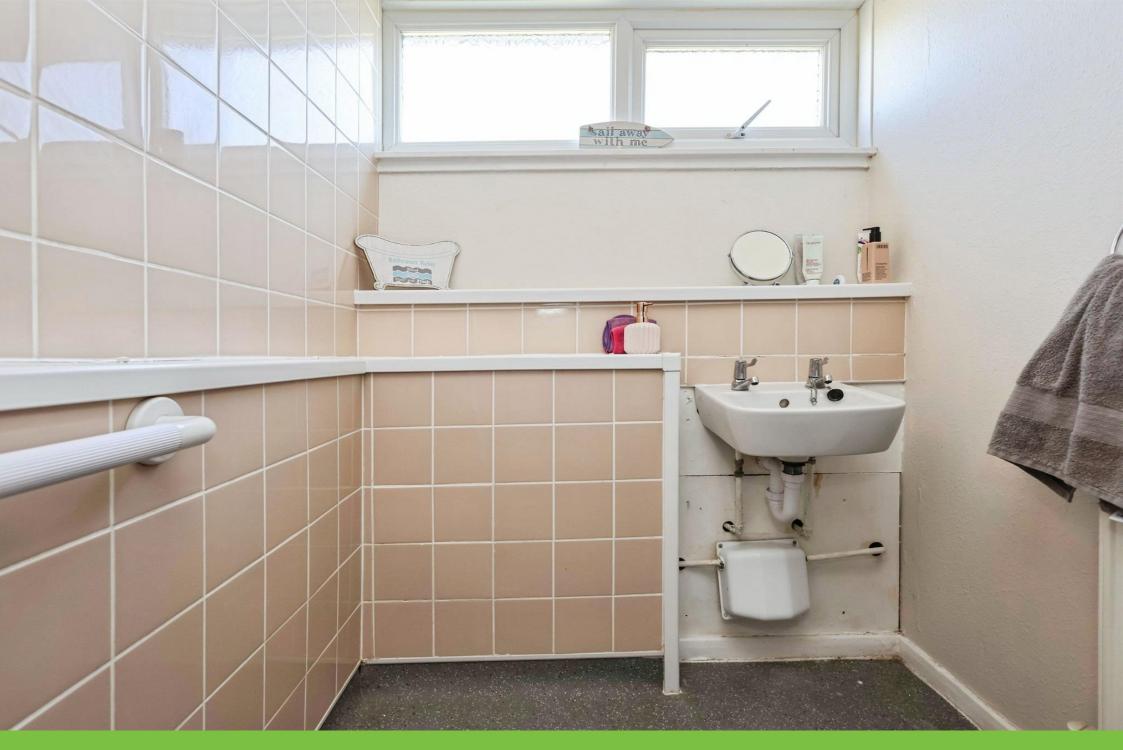

### Wet Room

Double glazed window to front elevation, shower, wash hand basin and wet room style flooring.

## Seperate W.C

Double glazed window to front elevation and W.C.