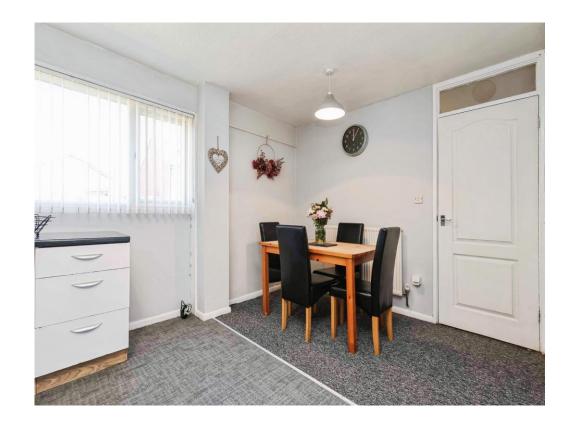

#### **Kitchen/Diner**

12' 9" max x 12' 9" max ( 3.89m max x 3.89m max ) Double glazed window to front elevation, a range of wall and base units with work surface over incorporating a sink with drainer unit, space and connections for gas cooker, under stairs storage, carpet, central heating radiator and tiling to splash prone areas.