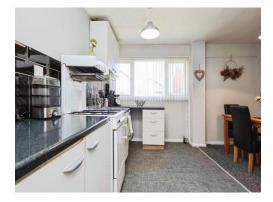

#### **Kitchen/Diner**

12' 9" max x 12' 9" max ( 3.89m max x 3.89m max ) Double glazed window to front elevation, a range of wall and base units with work surface over incorporating a sink with drainer unit, space and connections for gas cooker, under stairs storage, carpet, central heating radiator and tiling to splash prone areas.