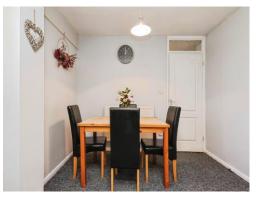

#### **Kitchen/Diner**

12' 9" max x 12' 9" max ( 3.89m max x 3.89m max ) Double glazed window to front elevation, a range of wall and base units with work surface over incorporating a sink with drainer unit, space and connections for gas cooker, under stairs storage, carpet, central heating radiator and tiling to splash prone areas.