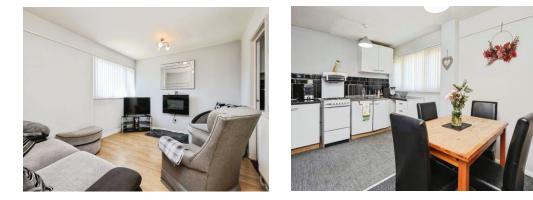

#### Lounge

10' 7" x 12' 6" ( 3.23m x 3.81m )

Double glazed window to rear elevation, electric fire, central heating radiator and laminate flooring.

#### **Kitchen/Diner**

12' 9" max x 12' 9" max ( 3.89m max x 3.89m max ) Double glazed window to front elevation, a range of wall and base units with work surface over incorporating a sink with drainer unit, space and connections for gas cooker, under stairs storage, carpet, central heating radiator and tiling to splash prone areas.