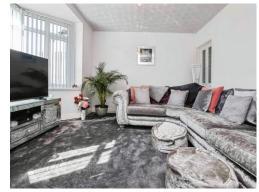

## Lounge

11' 2" max into bay x 13' 9" ( 3.40 m max into bay x 4.19 m )

Double glazed bay window to front elevation, door to rear elevation, central heating radiator and carpet.