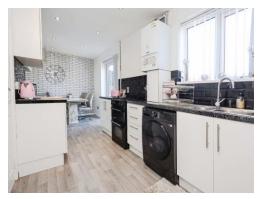

## Kitchen/ Diner

10' 2" max into recess x 20' 3" max into recess (3.10m max into recess x 6.17m max into recess) L shaped room. Double glazed patio doors and window to rear elevation, double glazed door to side elevation, a range of wall and base units with work surface over incorporating a sink with drainer unit, space and plumbing for washing machine, tilling to splash prone areas, vinyl flooring, central heating radiator, central heating boiler, under stairs storage and tiled flooring.