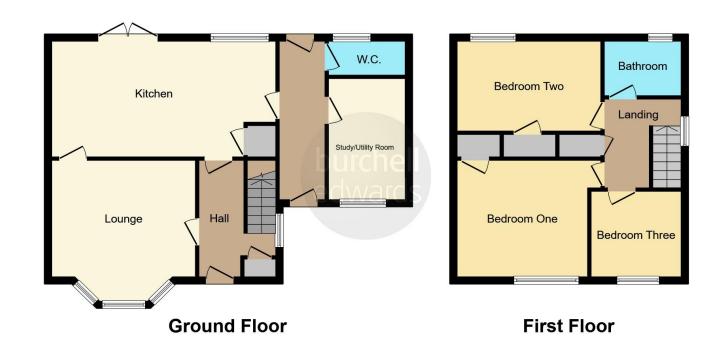

#### Rear Garden

Large patio, lawned area and fencing to all boundaries.

Residential Sales & Lettings | Mortgage Services | Conveyancing | Surveyors | Land & New Homes

This floor plan is for illustrative purposes only. It is not drawn to scale. Any measurements, floor areas (including any total floor area), openings and orientation are approximate. No details are guaranteed, they cannot be relied upon for any purpose and they do not form part of any agreement. No liability is taken for any error, omission or misstatement. A party must rely upon its own inspection(s). Powered by www.focalagent.com