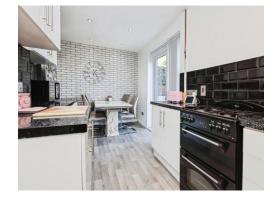

## Kitchen/ Diner

10' 2" max into recess x 20' 3" max into recess (3.10m max into recess x 6.17m max into recess) L shaped room. Double glazed patio doors and window to rear elevation, double glazed door to side elevation, a range of wall and base units with work surface over incorporating a sink with drainer unit, space and plumbing for washing machine, tilling to splash prone areas, vinyl flooring, central heating radiator, central heating boiler, under stairs storage and tiled flooring.