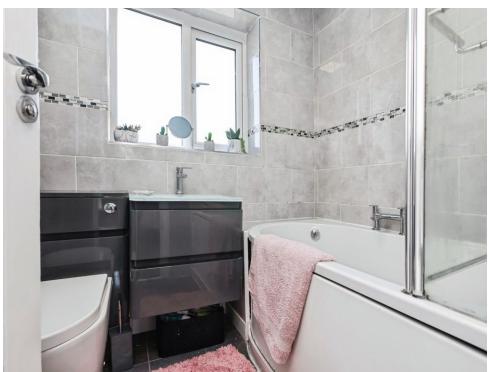

#### Bathroom

Double glazed window to rear elevation, W.C, wash hand basin, bath with shower over, heated towel rail, extractor, tiling to walls and tiled flooring.