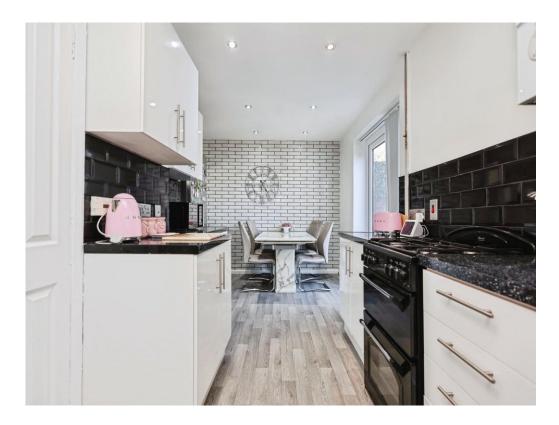

## Kitchen/ Diner

10' 2" max into recess x 20' 3" max into recess (3.10m max into recess x 6.17m max into recess) L shaped room. Double glazed patio doors and window to rear elevation, double glazed door to side elevation, a range of wall and base units with work surface over incorporating a sink with drainer unit, space and plumbing for washing machine, tilling to splash prone areas, vinyl flooring, central heating radiator, central heating boiler, under stairs storage and tiled flooring.