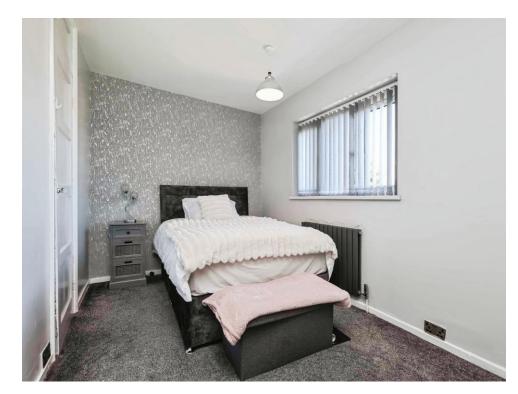

## **Bedroom Three**

8' 2" max into recess x 8' 8" ( 2.49m max into recess x 2.64m )

Double glazed window to front elevation, central heating radiator, carpet and fitted wardrobes.