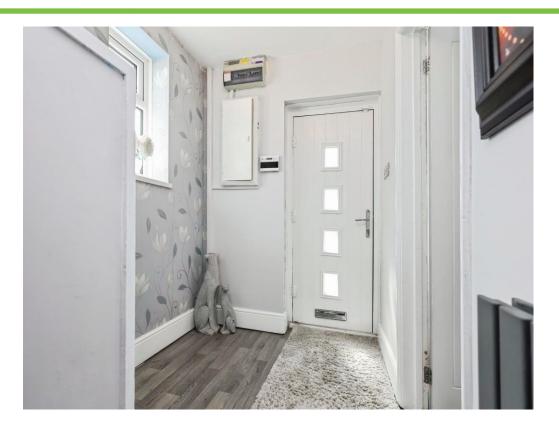

#### **Entrance Porch**

Double glazed windows and door to front elevation and vinyl flooring.

# **Entrance Hallway**

Double glazed window to side elevation, central heating radiator, vinyl flooring and stairs to first floor accommodation.