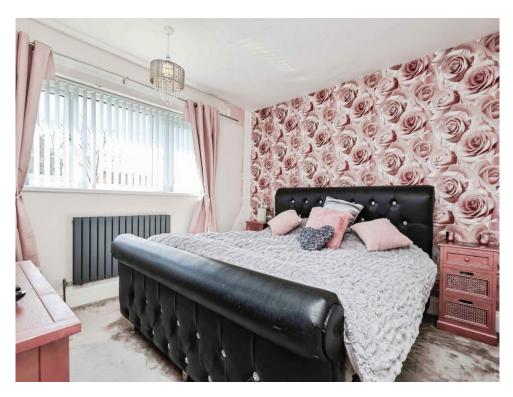

## **Bedroom One**

8' 3" x 13' 3" ( 2.51m x 4.04m )

Double glazed window to rear elevation, central heating radiator, carpet and storage cupboard.

## **Bedroom Two**

11' 2" x 13' 4" max into door recess (  $3.40 \text{m} \times 4.06 \text{m}$  max into door recess )

Double glazed window to front elevation, central heating radiator, carpet and storage cupboard.