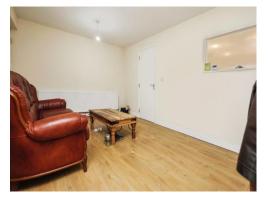

## Lounge

10' 2" x 17' 11" ( 3.10m x 5.46m )

Double glazed window to rear elevation, central heating radiator and laminate flooring.