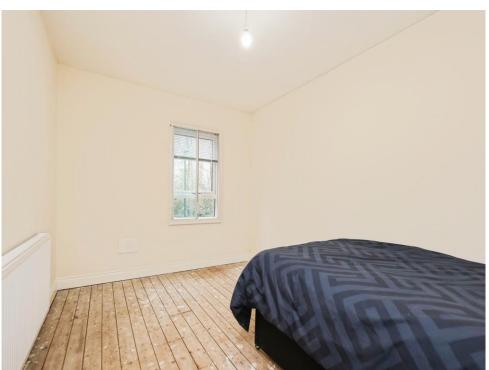

## **Bedroom Two**

10' 2" x 7' 9" plus door recess (  $3.10 m\ x\ 2.36 m\ plus$  door recess )

Double glazed window to rear elevation with secondary glazing and central heating radiator.

## **Bedroom Three**

7' 6" x 9' 10" ( 2.29m x 3.00m )

Double glazed window to rear elevation with secondary glazing and central heating radiator.