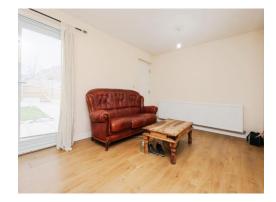

## Lounge

10' 2" x 17' 11" ( 3.10m x 5.46m )

Double glazed window to rear elevation, central heating radiator and laminate flooring.