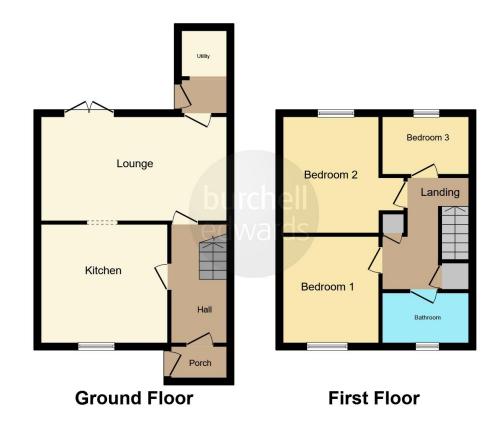

## **Entrance Porch**

Double glazed door to side elevation, window to side elevation and central heating radiator.

## **Entrance Hallway**

Double glazed door to front elevation, central heating radiator and laminate flooring.

## Lounge

10' 2" x 17' 11" ( 3.10m x 5.46m )

Double glazed window to rear elevation, central heating radiator and laminate flooring.

#### Kitchen

13' 1" x 11' 8" ( 3.99m x 3.56m )

Two double glazed windows to front elevation, a range of wall and base units with work surface over incorporating a sink with drainer unit, electric oven, gas hob, cooker hood, spotlights, tiled flooring, breakfast bar and central heating radiator.

## Landing

Loft access and two airing cupboards.

#### **Bedroom One**

13' 1" x 9' (3.99m x 2.74m)

Double glazed window to front elevation with secondary glazing and central heating radiator.

## **Bedroom Two**

10' 2" x 7' 9" plus door recess (  $3.10 m\ x\ 2.36 m\ plus$  door recess )

Double glazed window to rear elevation with secondary glazing and central heating radiator.

## **Bedroom Three**

7' 6" x 9' 10" ( 2.29m x 3.00m )

Double glazed window to rear elevation with secondary glazing and central heating radiator.

## **Bathroom**

Double glazed window to front elevation, W.C, wash hand basin, heated towel rail and shower over bath.