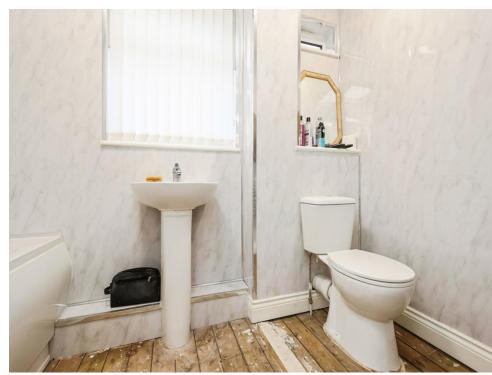

## **Bathroom**

Double glazed window to front elevation, W.C, wash hand basin, heated towel rail and shower over bath.