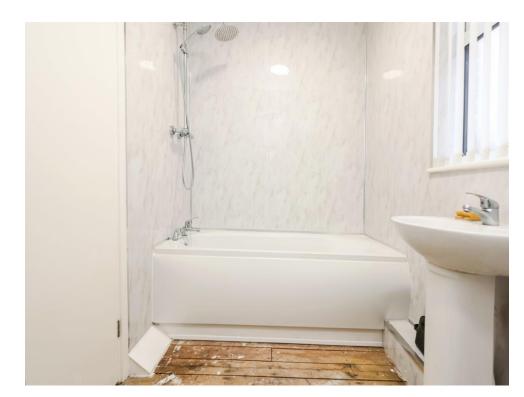

## **Bathroom**

Double glazed window to front elevation, W.C, wash hand basin, heated towel rail and shower over bath.