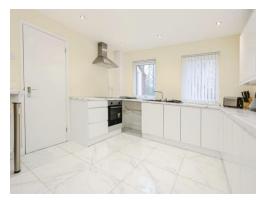

#### Kitchen

13' 1" x 11' 8" ( 3.99m x 3.56m )

Two double glazed windows to front elevation, a range of wall and base units with work surface over incorporating a sink with drainer unit, electric oven, gas hob, cooker hood, spotlights, tiled flooring, breakfast bar and central heating radiator.