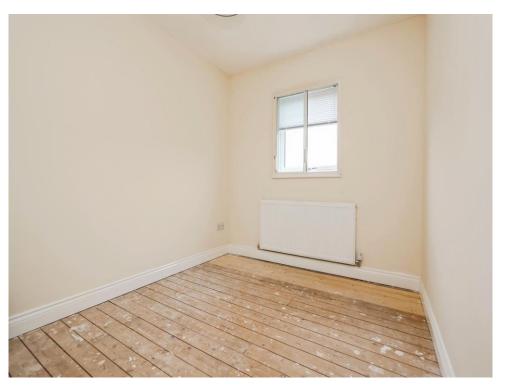

## **Bedroom Two**

10' 2" x 7' 9" plus door recess (  $3.10 m\ x\ 2.36 m\ plus$  door recess )

Double glazed window to rear elevation with secondary glazing and central heating radiator.

## **Bedroom Three**

7' 6" x 9' 10" ( 2.29m x 3.00m )

Double glazed window to rear elevation with secondary glazing and central heating radiator.