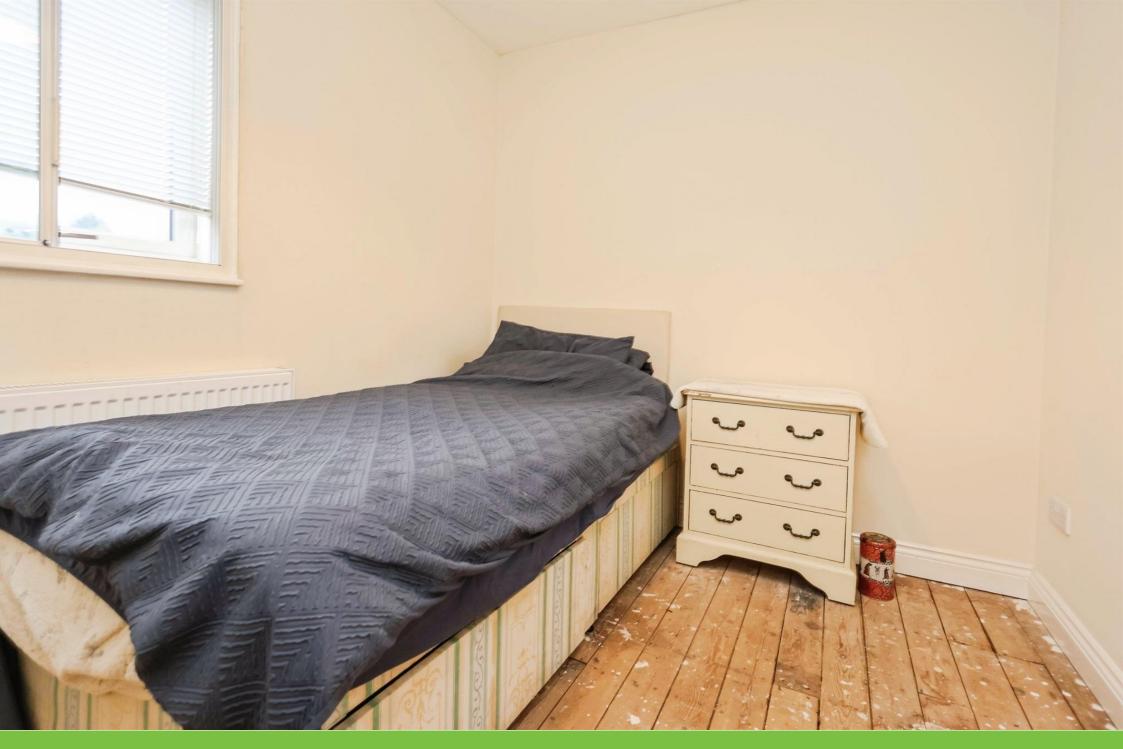

#### **Bedroom One**

13' 1" x 9' (3.99m x 2.74m)

Double glazed window to front elevation with secondary glazing and central heating radiator.

## **Bedroom Two**

10' 2" x 7' 9" plus door recess (  $3.10 m\ x\ 2.36 m\ plus$  door recess )

Double glazed window to rear elevation with secondary glazing and central heating radiator.

## **Bedroom Three**

7' 6" x 9' 10" ( 2.29m x 3.00m )

Double glazed window to rear elevation with secondary glazing and central heating radiator.