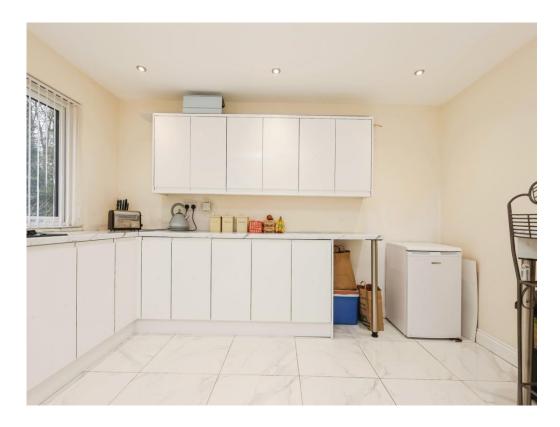

#### Kitchen

13' 1" x 11' 8" ( 3.99m x 3.56m )

Two double glazed windows to front elevation, a range of wall and base units with work surface over incorporating a sink with drainer unit, electric oven, gas hob, cooker hood, spotlights, tiled flooring, breakfast bar and central heating radiator.