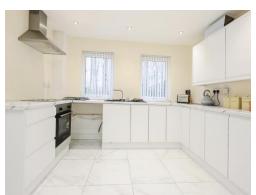

#### Kitchen

13' 1" x 11' 8" ( 3.99m x 3.56m )

Two double glazed windows to front elevation, a range of wall and base units with work surface over incorporating a sink with drainer unit, electric oven, gas hob, cooker hood, spotlights, tiled flooring, breakfast bar and central heating radiator.