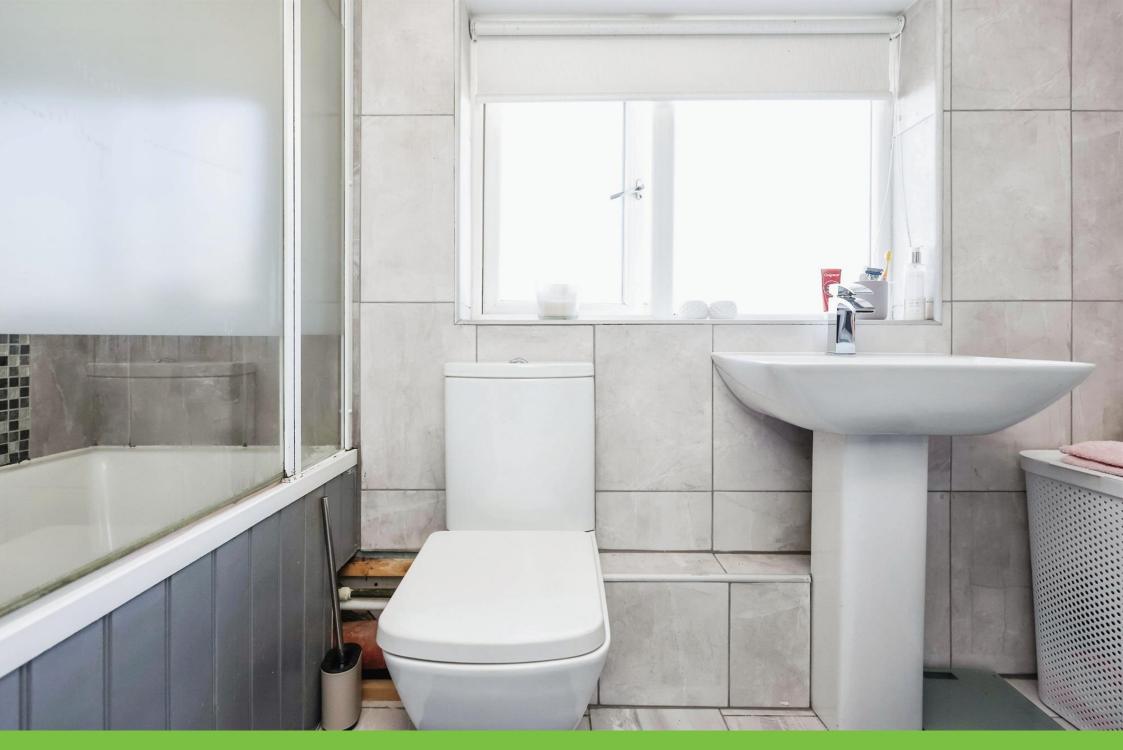

#### Bathroom

Double glazed window to rear elevation, bath with shower over, W.C, wash hand basin, heated towel rail, extracotr and fully tiled walls.