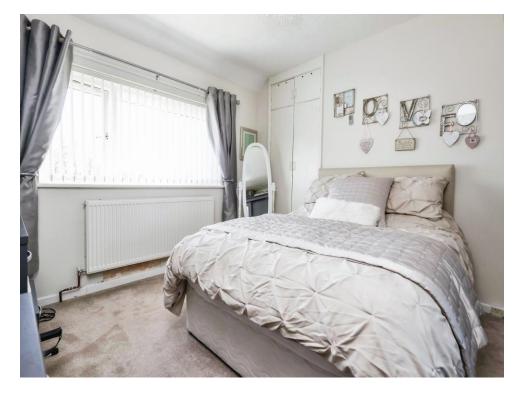

# **Bedroom One**

12' 8" max x 10' 5" ( 3.86m max x 3.17m ) Double glazed window to front elevation, central heating radiator, carpet and storage cupboard.