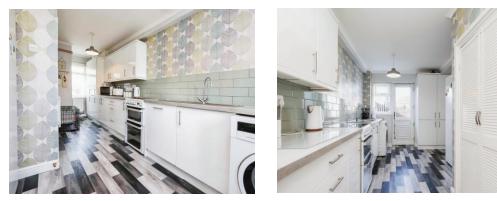

#### Kitchen

#### 19' 9" x 9' 5" ( 6.02m x 2.87m )

Double glazed windows to front and rear elevations, double glazed door to garden, a range of wall and base units with work surface over incorporating a sink with drainer unit, space and connections for gas cooker, washing machine, integrated dishwasher, tiling to splash prone areas, vinyl flooring, two central heating radiators and pantry cupboard.