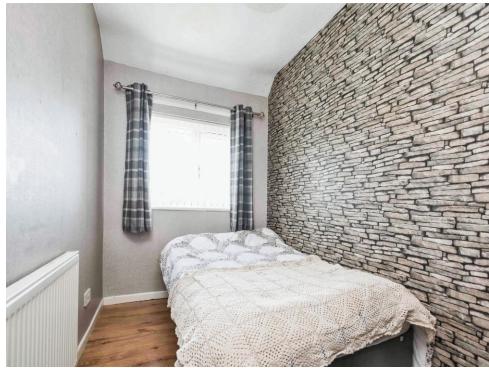

# **Bedroom Two**

11' x 6' 3" ( 3.35m x 1.91m ) Double glazed window to front elevation and laminate flooring,

# **Bedroom Three**

7' max x 10' 8" ( 2.13m max x 3.25m ) Double glazed window to rear elevation, central heating radiator and carpet.