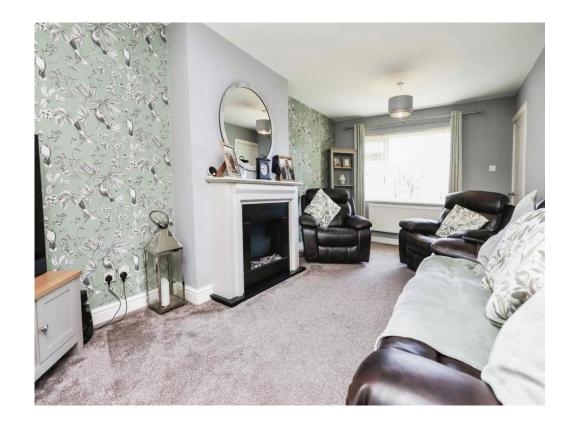

#### Lounge

19' 7" x 10' 2" into recess ( 5.97m x 3.10m into recess )

Double glazed window to front elevation, double glazed patio doors to rear elevation, central heating radiator and electric fire.