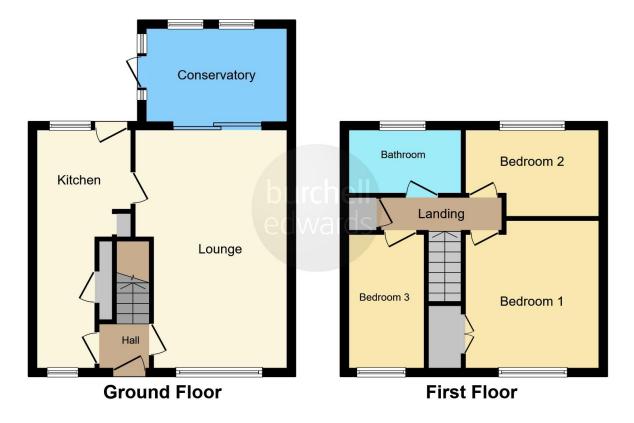

#### **Entrance Hallway**

Double glazed door to front elevation, stairs to first floor accommodation and carpet.

#### Lounge

19' 7" x 10' 2" into recess ( 5.97m x 3.10m into recess )

Double glazed window to front elevation, double glazed patio doors to rear elevation, central heating radiator and electric fire.

#### Kitchen

#### 19' 9" x 9' 5" ( 6.02m x 2.87m )

Double glazed windows to front and rear elevations, double glazed door to garden, a range of wall and base units with work surface over incorporating a sink with drainer unit, space and connections for gas cooker, washing machine, integrated dishwasher, tiling to splash prone areas, vinyl flooring, two central heating radiators and pantry cupboard.

# Conservatory

9' 9" x 11' 8" ( 2.97m x 3.56m )

Double glazed windows to rear elevation, double glazed doors to side elevation and spotlights.

# Landing

Airing cupboard, loft acces via hatch, central heating radiator and carpet.

# **Bedroom One**

12' 8" max x 10' 5" ( 3.86m max x 3.17m ) Double glazed window to front elevation, central heating radiator, carpet and storage cupboard.

# **Bedroom Two**

11' x 6' 3" ( 3.35m x 1.91m ) Double glazed window to front elevation and laminate flooring,

# **Bedroom Three**

7' max x 10' 8" ( 2.13m max x 3.25m ) Double glazed window to rear elevation, central heating radiator and carpet.

#### Bathroom

Double glazed window to rear elevation, bath with shower over, W.C, wash hand basin, heated towel rail, extracotr and fully tiled walls.