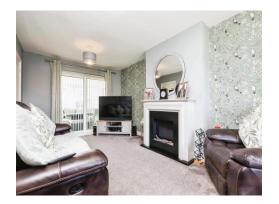

#### Lounge

19' 7" x 10' 2" into recess ( 5.97m x 3.10m into recess )

Double glazed window to front elevation, double glazed patio doors to rear elevation, central heating radiator and electric fire.