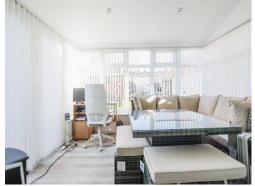

# Conservatory

9' 9" x 11' 8" ( 2.97m x 3.56m )

Double glazed windows to rear elevation, double glazed doors to side elevation and spotlights.