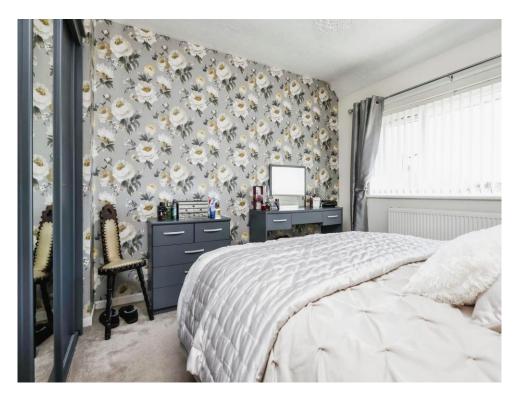

# **Bedroom One**

12' 8" max x 10' 5" ( 3.86m max x 3.17m ) Double glazed window to front elevation, central heating radiator, carpet and storage cupboard.