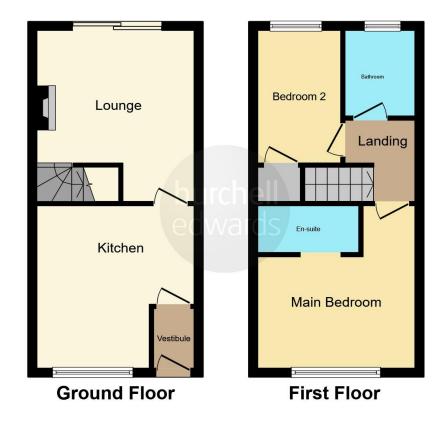

## **Entrance Hallway**

Door to front elevation, central heating radiator and laminate flooring.

### Lounge

13' 7" max x 11' 11" ( 4.14m max x 3.63m ) Stairs to first floor accommodation, central heating radiator, carpet and under stairs storage cupboard.

#### Kitchen

12' 7" x 11' 11" ( 3.84m x 3.63m )

Double glazed window to front elevation, a range of wall and base storage units with work surface over incorporating a sink with drainer unit, electric hob and oven, cooker hood, dishwasher, washing machine, breakfast bar, central heating radiator and tiling to splash prone areas.

## Landing

Loft access via hatch and carpet.

#### **Bedroom One**

12' 7" into door recess x 11' 11" ( 3.84m into door recess x 3.63m )

Double glazed window to front elevation, central heating radiator and carpet.

#### **En-Suite**

Shower cubicle, W.C, wash hand basin with vanity unit, extractor fan and lino flooring.

#### **Bedroom Two**

9' 9" x 6' (2.97m x 1.83m)

Double glazed window to rear elevation, central heating radiator, carpet and storage cupboard.

### **Bathroom**

Double glazed window to rear elevation, W.C, wash hand basin, bath, central heating radiator, extractor fan, tiling to splash prone areas and lino flooring.