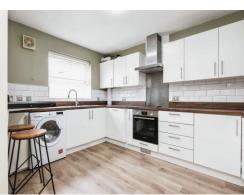

#### Kitchen

12' 7" x 11' 11" ( 3.84m x 3.63m )

Double glazed window to front elevation, a range of wall and base storage units with work surface over incorporating a sink with drainer unit, electric hob and oven, cooker hood, dishwasher, washing machine, breakfast bar, central heating radiator and tiling to splash prone areas.