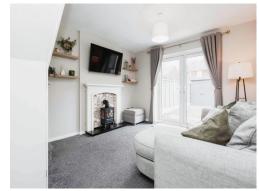

### Lounge

13' 7" max x 11' 11" ( 4.14m max x 3.63m ) Stairs to first floor accommodation, central heating radiator, carpet and under stairs storage cupboard.