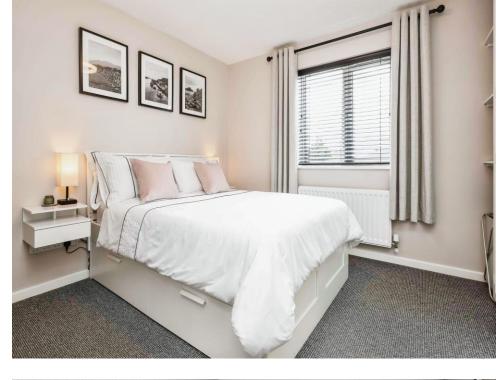

#### **Bedroom One**

12' 7" into door recess x 11' 11" ( 3.84m into door recess x 3.63m )

Double glazed window to front elevation, central heating radiator and carpet.