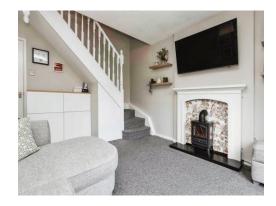

### Lounge

13' 7" max x 11' 11" ( 4.14m max x 3.63m ) Stairs to first floor accommodation, central heating radiator, carpet and under stairs storage cupboard.