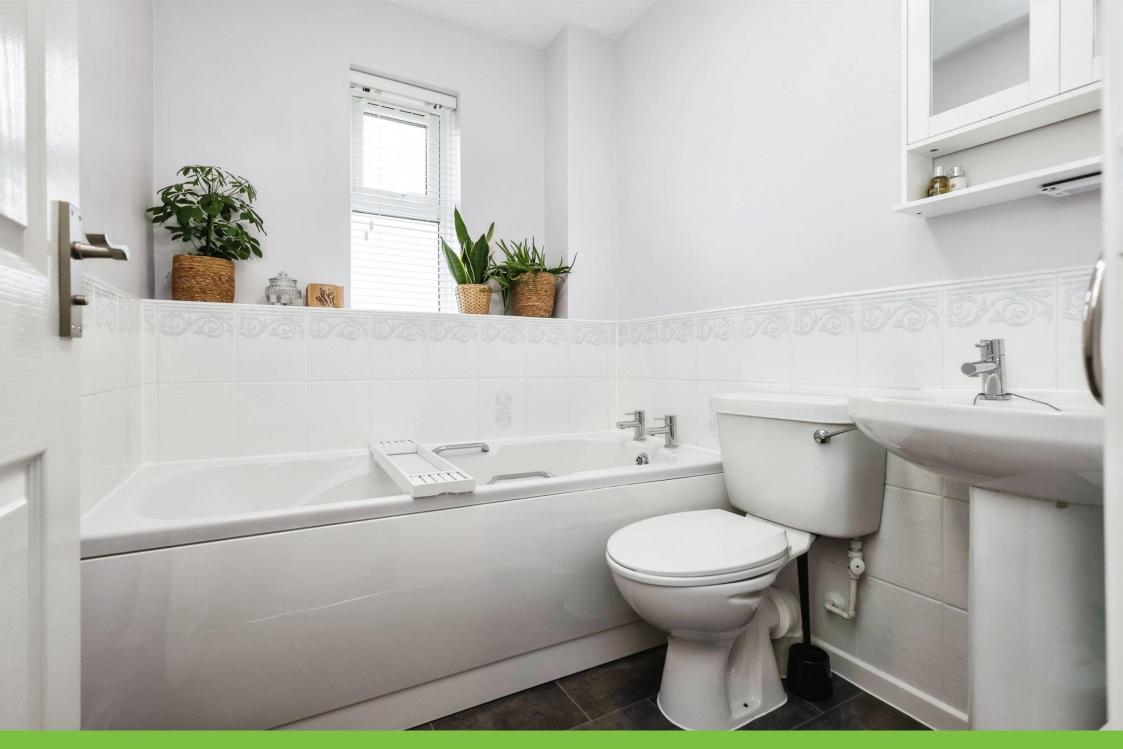

### **Bathroom**

Double glazed window to rear elevation, W.C, wash hand basin, bath, central heating radiator, extractor fan, tiling to splash prone areas and lino flooring.