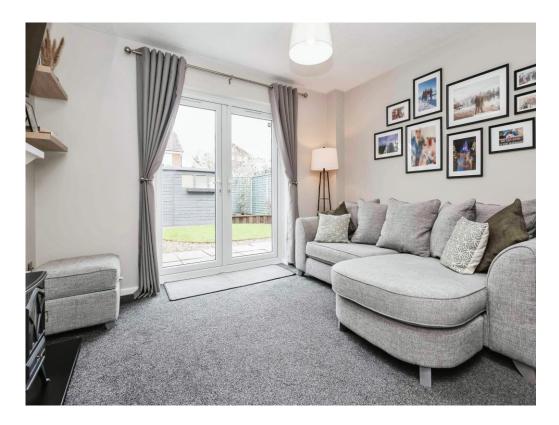

### Lounge

13' 7" max x 11' 11" ( 4.14m max x 3.63m ) Stairs to first floor accommodation, central heating radiator, carpet and under stairs storage cupboard.