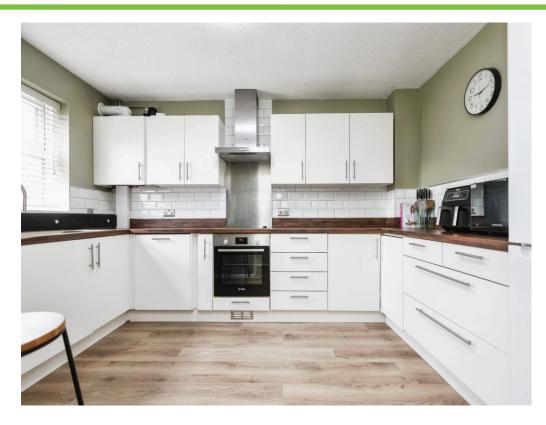

#### Kitchen

12' 7" x 11' 11" ( 3.84m x 3.63m )

Double glazed window to front elevation, a range of wall and base storage units with work surface over incorporating a sink with drainer unit, electric hob and oven, cooker hood, dishwasher, washing machine, breakfast bar, central heating radiator and tiling to splash prone areas.