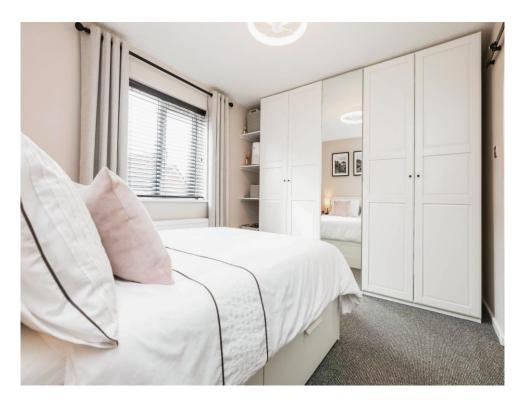

#### **Bedroom One**

12' 7" into door recess x 11' 11" ( 3.84m into door recess x 3.63m )

Double glazed window to front elevation, central heating radiator and carpet.