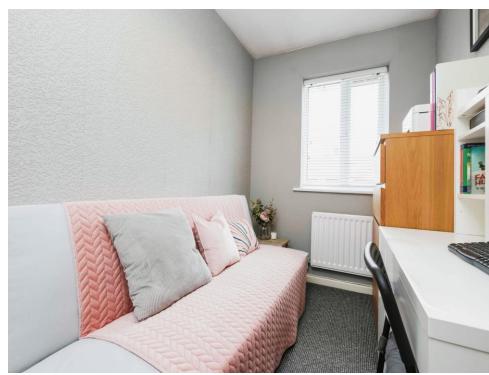

#### **Bedroom Two**

9' 9" x 6' (2.97m x 1.83m)

Double glazed window to rear elevation, central heating radiator, carpet and storage cupboard.