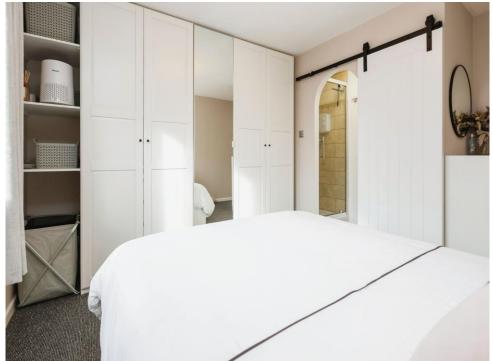

#### **Bedroom One**

12' 7" into door recess x 11' 11" ( 3.84m into door recess x 3.63m )

Double glazed window to front elevation, central heating radiator and carpet.

#### **En-Suite**

Shower cubicle, W.C, wash hand basin with vanity unit, extractor fan and lino flooring.