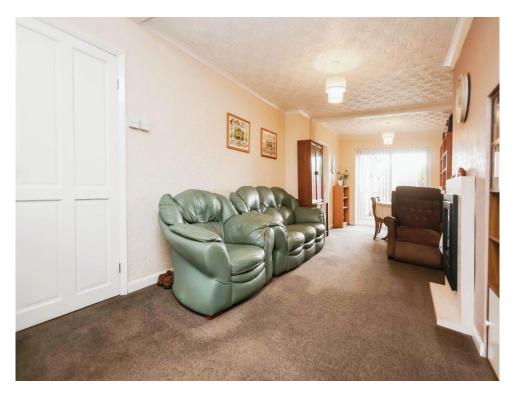

#### Lounge

33' 10" max into bay x 10' 1" max ( 10.31m max into bay x 3.07m max )

Double glazed bay window to front elevation, double glazed patio doors to rear elevation, central heating radiator, carpet and gas fire.