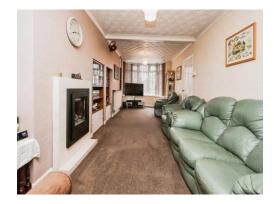

#### Lounge

33' 10" max into bay x 10' 1" max ( 10.31m max into bay x 3.07m max )

Double glazed bay window to front elevation, double glazed patio doors to rear elevation, central heating radiator, carpet and gas fire.