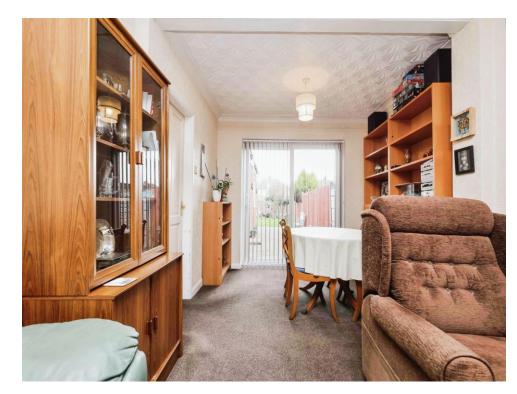

#### Kitchen/ Diner

 $35^{\circ}$  max x 12' 9" max ( 10.67m max x 3.89m max ) Three double glazed windows to side elevation, doors to garden and side passage, a range of wall and base units with work surface over incorporating a sink with drainer unit, space and connections for gas cooker, space and plumbing for washing machine, cooker hood, tiled flooring, tiling to splash prone areas, central heating radiator and spotlights.