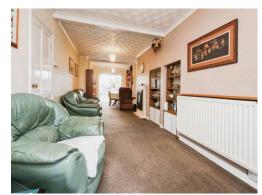

#### Lounge

33' 10" max into bay x 10' 1" max ( 10.31m max into bay x 3.07m max )

Double glazed bay window to front elevation, double glazed patio doors to rear elevation, central heating radiator, carpet and gas fire.