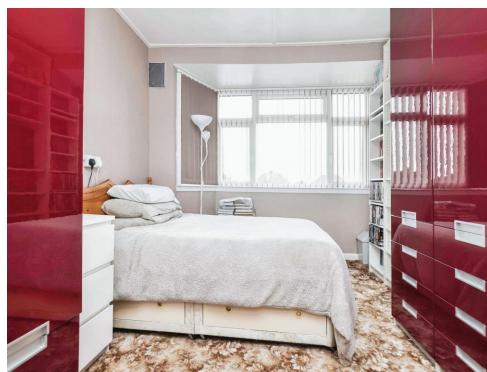

#### **Bedroom One**

12' 9" into bay x 10' 1" ( 3.89m into bay x 3.07m ) Double glazed bay window to front elevation, central heating radiator, carpet and fitted wardrobes.

#### **Bedroom Two**

13' 1" into bay x 10' 1" ( 3.99m into bay x 3.07m ) Double glazed bay window to rear elevation, central heating radiator and carpet.