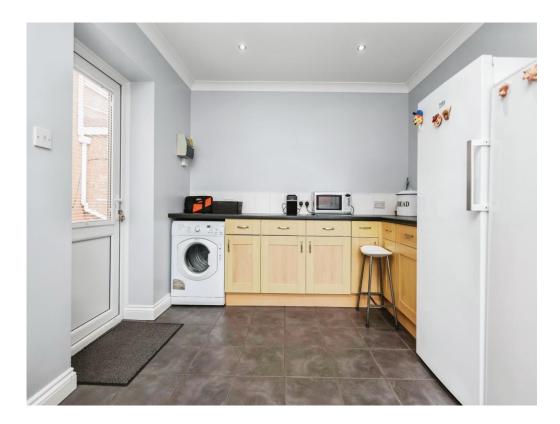

#### Kitchen/ Diner

 $35^{\circ}$  max x 12' 9" max ( 10.67m max x 3.89m max ) Three double glazed windows to side elevation, doors to garden and side passage, a range of wall and base units with work surface over incorporating a sink with drainer unit, space and connections for gas cooker, space and plumbing for washing machine, cooker hood, tiled flooring, tiling to splash prone areas, central heating radiator and spotlights.