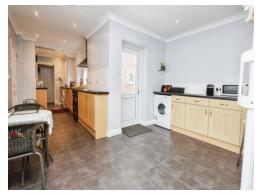

#### Kitchen/ Diner

 $35^{\circ}$  max x 12' 9" max ( 10.67m max x 3.89m max ) Three double glazed windows to side elevation, doors to garden and side passage, a range of wall and base units with work surface over incorporating a sink with drainer unit, space and connections for gas cooker, space and plumbing for washing machine, cooker hood, tiled flooring, tiling to splash prone areas, central heating radiator and spotlights.