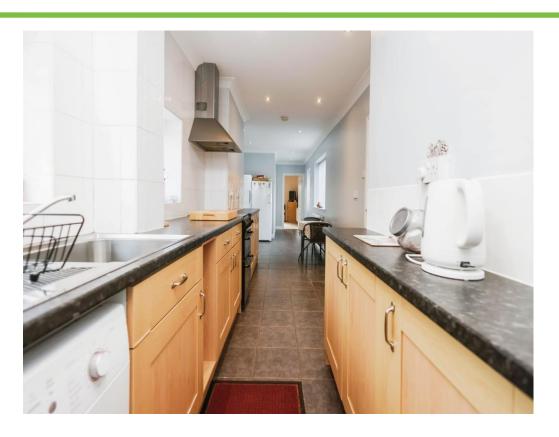

#### Kitchen/ Diner

 $35^{\circ}$  max x 12' 9" max ( 10.67m max x 3.89m max ) Three double glazed windows to side elevation, doors to garden and side passage, a range of wall and base units with work surface over incorporating a sink with drainer unit, space and connections for gas cooker, space and plumbing for washing machine, cooker hood, tiled flooring, tiling to splash prone areas, central heating radiator and spotlights.