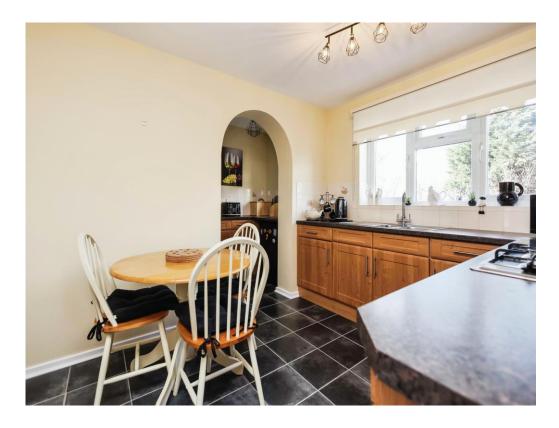

# **Dining Room**

10' 9" x 10' 4" ( 3.28m x 3.15m )

Double glazed patio doors to rear elevation, central heating radiator, carpet and access to lounge.

### Kitchen

10' 8" max x 14' 3" max ( 3.25m max x 4.34m max ) Two double glazed windows to rear elevation, a range of wall and base units with work surface over incorporating a sink with drainer unit, double electric oven, gas hob, cooker hood, pantry, tiling to splash prone areas, laminate flooring and central heating radiator.