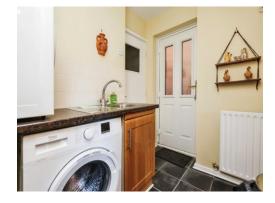

# **Utility Room**

5' 8" x 7' 5" ( 1.73m x 2.26m )

Double glazed door to side elevation, access to garage, central heating radiator, laminate flooring, washing machine and sink with drainer unit.