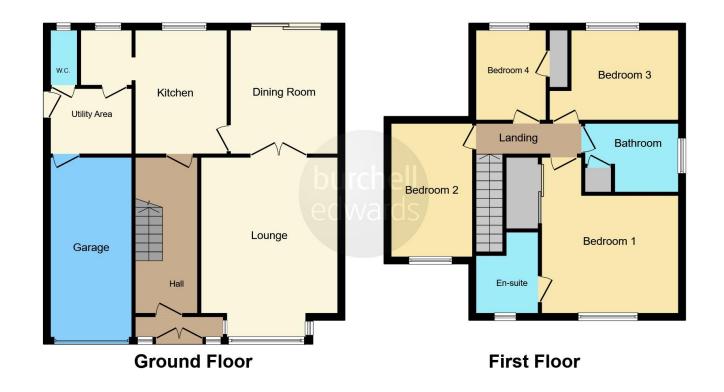

# **Entrance Hallway**

Door to front elevation, central heating radiator and carpet.

## Lounge

16' 7" into bay x 13' 6" ( 5.05m into bay x 4.11m ) Double glazed bay window to front elevation and gas fire.

# **Dining Room**

10' 9" x 10' 4" ( 3.28m x 3.15m )

Double glazed patio doors to rear elevation, central heating radiator, carpet and access to lounge.

### Kitchen

10' 8" max x 14' 3" max ( 3.25m max x 4.34m max ) Two double glazed windows to rear elevation, a range of wall and base units with work surface over incorporating a sink with drainer unit, double electric oven, gas hob, cooker hood, pantry, tiling to splash prone areas, laminate flooring and central heating radiator.

# **Utility Room**

5' 8" x 7' 5" ( 1.73m x 2.26m )

Double glazed door to side elevation, access to garage, central heating radiator, laminate flooring, washing machine and sink with drainer unit.

## Landing

Carpet.

## **Bedroom One**

12' into door recess x 13' 5" max ( 3.66m into door recess x 4.09m max )

Double glazed window to front elevation, central heating radiator, carpet and fitted wardrobes.

### **En-Suite**

Double glazed window to front elevation, W.C, wash hand basin, shower cubicle, heated towel rail and fully tiled walls.

#### **Bedroom Two**

9' 1" max x 12' 5" max (  $2.77 m \; \text{max} \; \text{x} \; 3.78 m \; \text{max}$  ) Double glazed window to rear elevation, central heating radiator, carpet and storage cupboard.

### **Bedroom Three**

13' 3" x 7' 9" ( 4.04m x 2.36m )

Double glazed window to front elevation, central heating radiator and carpet.

## **Bedroom Four**

9' 9" x 6' 1" ( 2.97m x 1.85m )

Double glazed window to rear elevation, central heating radiator, carpet and storage cupboard.

### **Bathroom**

Double glazed window to side elevation, W.C, wash hand basin with vanity unit, bath, shower, fully tiled walls and airing cupboard.

### **Ground Floor W.C**

Double glazed window to rear elevation, W.C and central heating radiator.

## Garage

16' 5" x 8' max (5.00m x 2.44m max)
Up and over door, central heating boiler, power, lighting and access into utility room.

Residential Sales & Lettings | Mortgage Services | Conveyancing | Surveyors | Land & New Homes

This floor plan is for illustrative purposes only. It is not drawn to scale. Any measurements, floor areas (including any total floor area), openings and orientation are approximate. No details are guaranteed, they cannot be relied upon for any purpose and they do not form part of any agreement. No liability is taken for any error, omission or misstatement. A party must rely upon its own inspection(s). Powered by www.focalagent.com