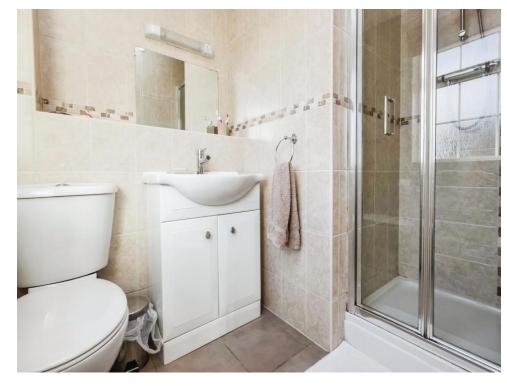

### **Bathroom**

Double glazed window to side elevation, W.C, wash hand basin with vanity unit, bath, shower, fully tiled walls and airing cupboard.