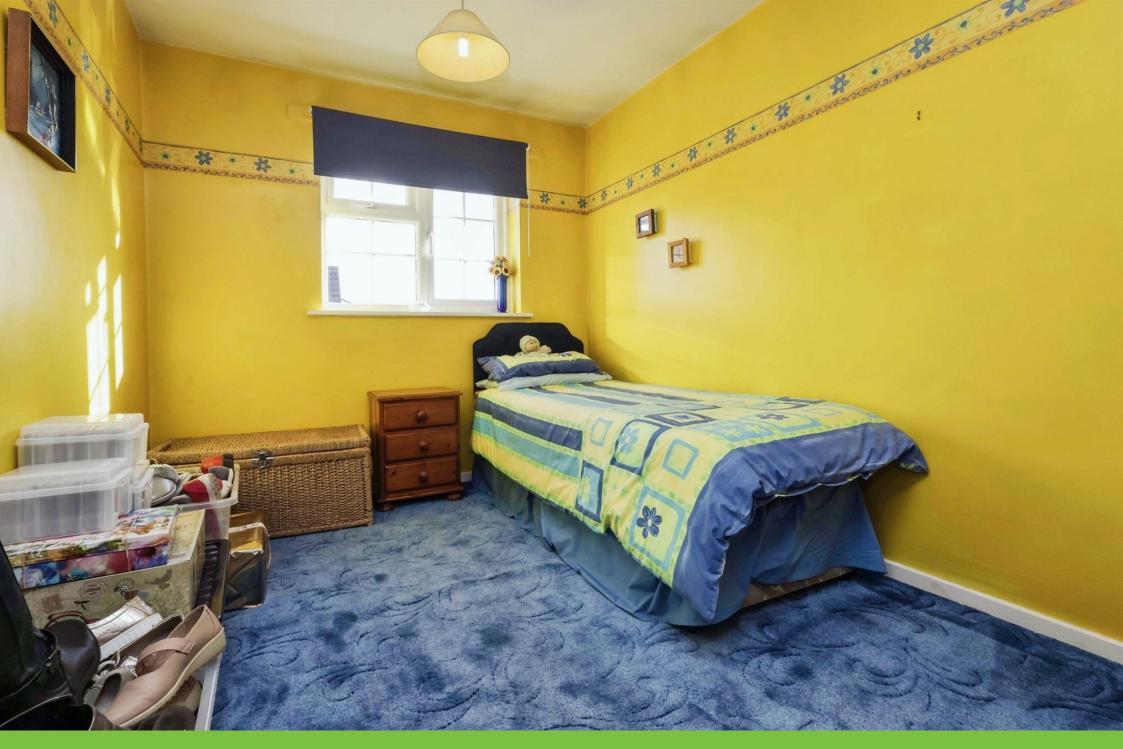

#### **Bedroom Two**

9' 1" max x 12' 5" max (  $2.77 m \; \text{max} \; \text{x} \; 3.78 m \; \text{max}$  ) Double glazed window to rear elevation, central heating radiator, carpet and storage cupboard.