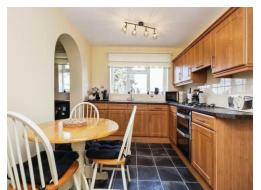

### Kitchen

10' 8" max x 14' 3" max ( 3.25m max x 4.34m max ) Two double glazed windows to rear elevation, a range of wall and base units with work surface over incorporating a sink with drainer unit, double electric oven, gas hob, cooker hood, pantry, tiling to splash prone areas, laminate flooring and central heating radiator.