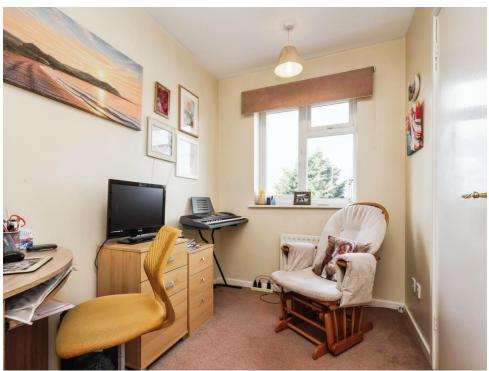

### **Bedroom Three**

13' 3" x 7' 9" ( 4.04m x 2.36m )

Double glazed window to front elevation, central heating radiator and carpet.

## **Bedroom Four**

9' 9" x 6' 1" ( 2.97m x 1.85m )

Double glazed window to rear elevation, central heating radiator, carpet and storage cupboard.