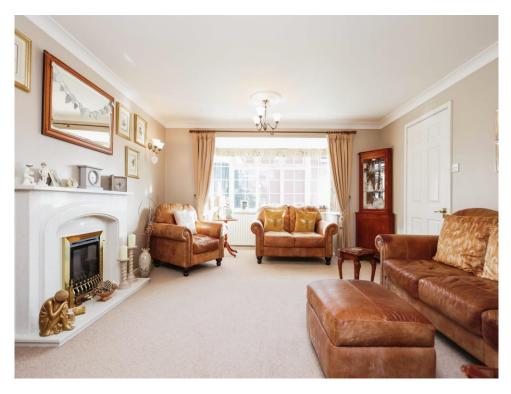

## Lounge

16' 7" into bay x 13' 6" ( 5.05m into bay x 4.11m ) Double glazed bay window to front elevation and gas fire.