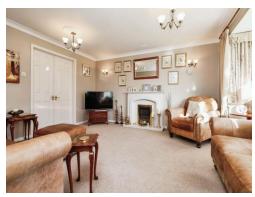

## Lounge

16' 7" into bay x 13' 6" ( 5.05m into bay x 4.11m ) Double glazed bay window to front elevation and gas fire.