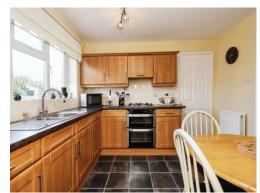

### Kitchen

10' 8" max x 14' 3" max ( 3.25m max x 4.34m max ) Two double glazed windows to rear elevation, a range of wall and base units with work surface over incorporating a sink with drainer unit, double electric oven, gas hob, cooker hood, pantry, tiling to splash prone areas, laminate flooring and central heating radiator.