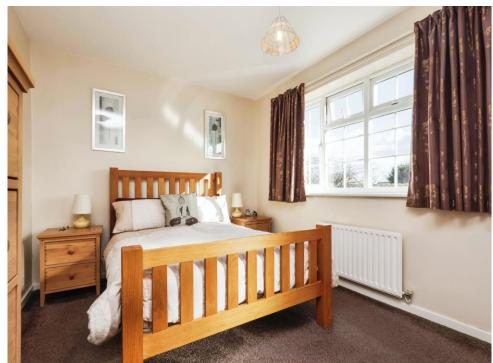

## **Bedroom One**

12' into door recess x 13' 5" max ( 3.66m into door recess x 4.09m max )

Double glazed window to front elevation, central heating radiator, carpet and fitted wardrobes.