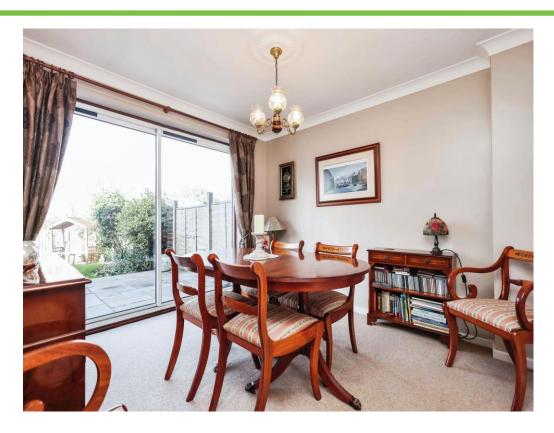

# **Dining Room**

10' 9" x 10' 4" ( 3.28m x 3.15m )

Double glazed patio doors to rear elevation, central heating radiator, carpet and access to lounge.