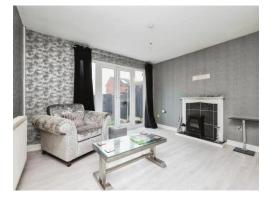

#### Lounge

12' 3" max plus recess x 12' 11" ( 3.73m max plus recess x 3.94m )

Double glazed window and French doors to rear elevation, central heating radiator and laminate flooring.