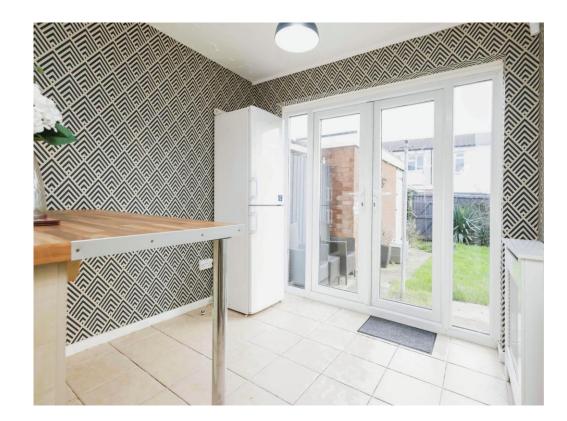

#### Kitchen

18' 9" max plus recess x 8' 9" max ( 5.71m max plus recess x 2.67m max )

Double glazed patio doors and window to rear elevation, a range of wall and base units with work surface over incorporating a sink with drainer unit, integrated oven and grill, integrated gas hob, integrated fridge and freezer, tiled flooring, tiling to splash prone areas, central heating radiator, space and plumbing for washing machine.