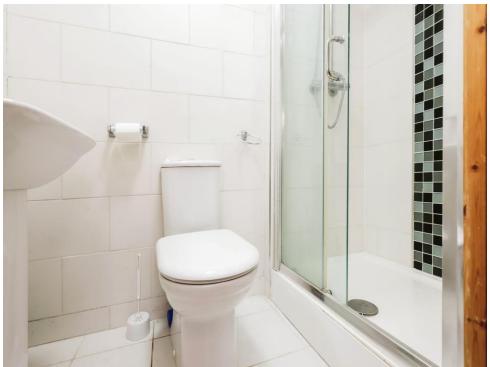

#### **En-Suite**

Shower cubicle with electric shower, W.C, wash hand basin, tiling to walls and tiled flooring.

#### Bathroom

Double glazed window to front elevation, W.C, wash hand basin, panelled bath with screen and rainfall shower over, heated towel rail, spotlights, tiled flooring and tiling to splash prone areas.