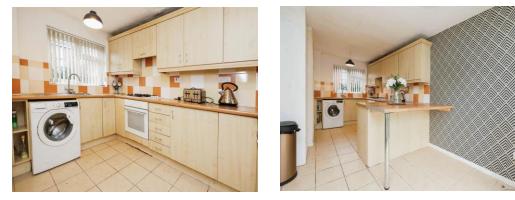

#### Kitchen

18' 9" max plus recess x 8' 9" max ( 5.71m max plus recess x 2.67m max )

Double glazed patio doors and window to rear elevation, a range of wall and base units with work surface over incorporating a sink with drainer unit, integrated oven and grill, integrated gas hob, integrated fridge and freezer, tiled flooring, tiling to splash prone areas, central heating radiator, space and plumbing for washing machine.