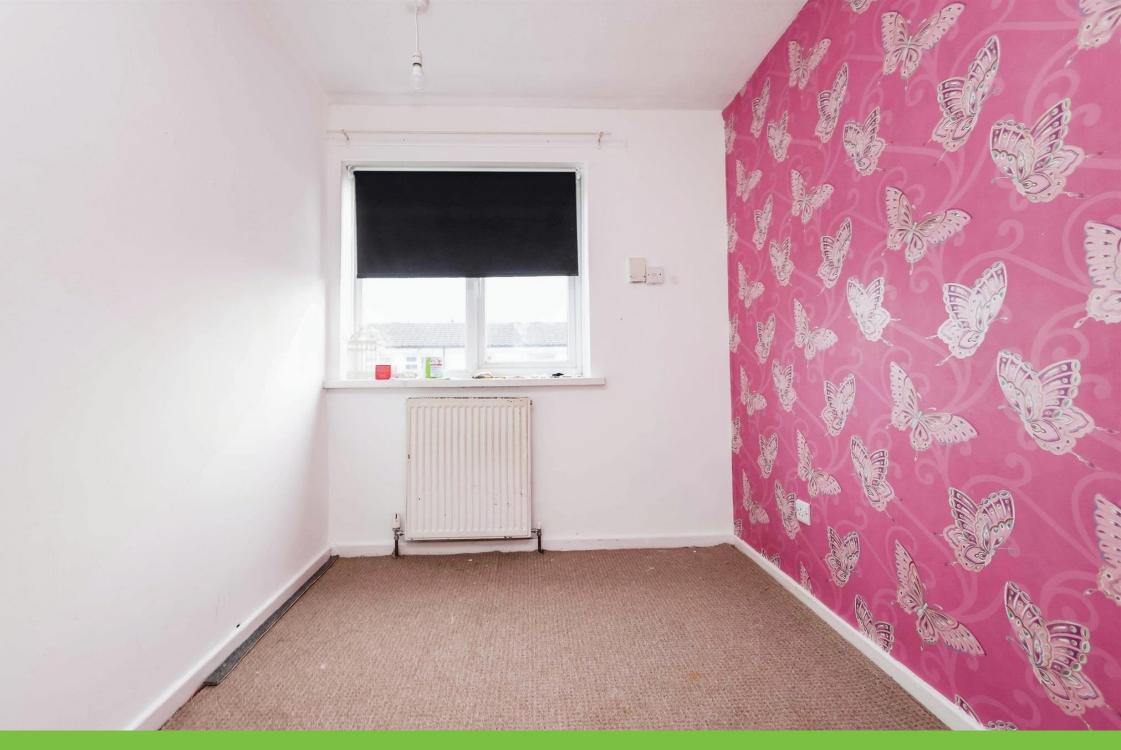

### **Bedroom Two**

10' 4" x 6' 8" ( 3.15m x 2.03m ) Double glazed window to rear elevation, central heating radiator and carpet.

#### **Bedroom Three**

10' 4" x 6' 8" ( 3.15m x 2.03m ) Double glazed window to rear elevation, central heating radiator and carpet.