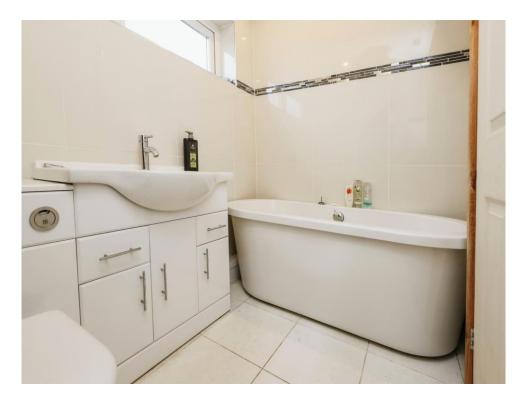

#### Bathroom

Double glazed window to front elevation, W.C, wash hand basin, panelled bath with screen and rainfall shower over, heated towel rail, spotlights, tiled flooring and tiling to splash prone areas.