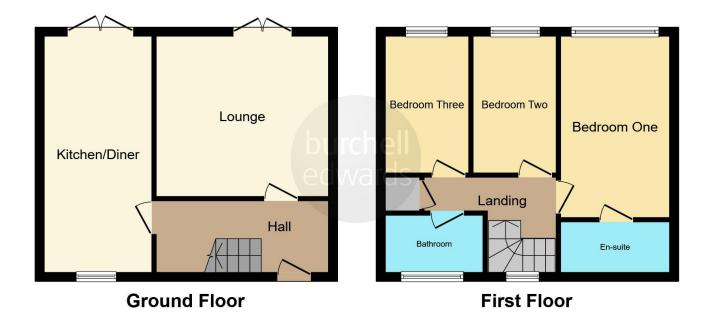

#### **Rear Garden**

Laid to lawn, patio area, gated access to rear and brick built outhouse.

Residential Sales & Lettings | Mortgage Services | Conveyancing | Surveyors | Land & New Homes

This floor plan is for illustrative purposes only. It is not drawn to scale. Any measurements, floor areas (including any total floor area), openings and orientation are approximate. No details are guaranteed, they cannot be relied upon for any purpose and they do not form part of any agreement. No liability is taken for any error, omission or misstatement. A party must rely upon its own inspection(s). Powered by www.focalagent.com