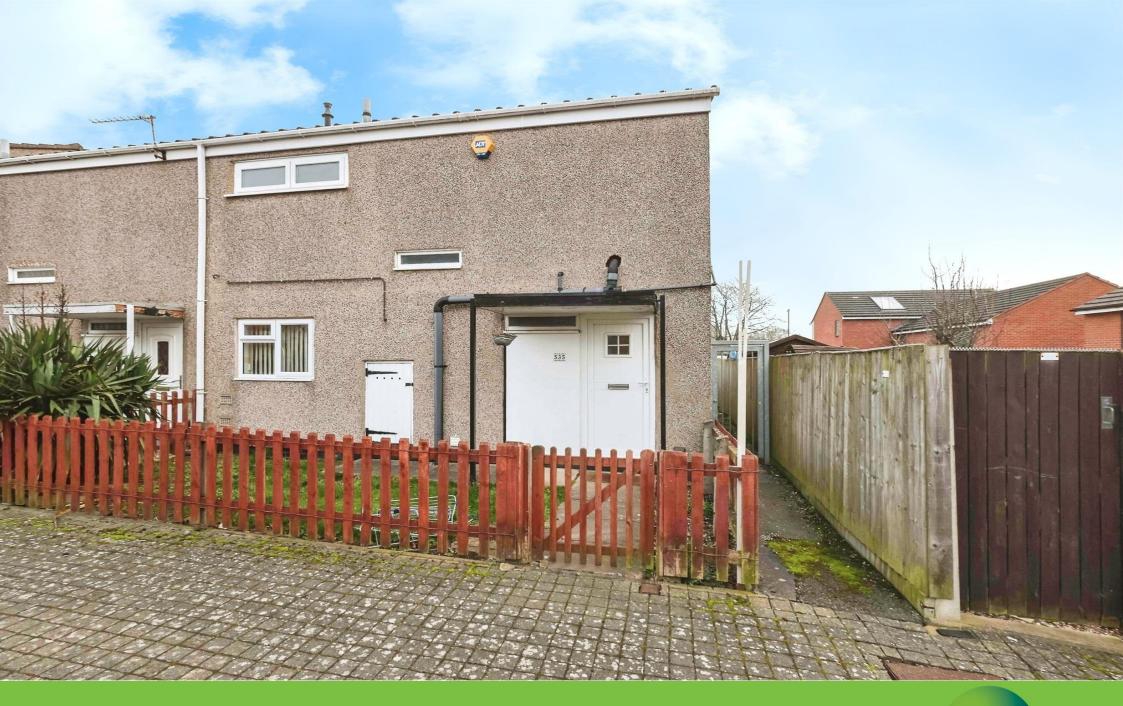

Auckland Drive, Birmingham

## Auckland Drive, Birmingham B36 0RX

# for sale offers over £180,000

#### **Property Description**

Burchell Edwards are delighted to present this three bedroom end terrace property situated in the Smiths Wood area of Birmingham (B36). The property in brief compromises a lounge, kitchen diner, private gardens to the front and rear, three bedrooms with ensuite the the master and a family bathroom.

#### **Front Garden**

Lawned area with pathway to front door.