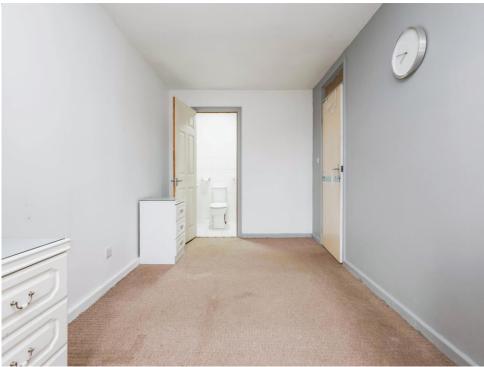

#### **Bedroom One**

14' 10" x 8' 5" ( 4.52m x 2.57m ) Double glazed window to rear elevation, central heating radiator and carpet.

#### **En-Suite**

Shower cubicle with electric shower, W.C, wash hand basin, tiling to walls and tiled flooring.