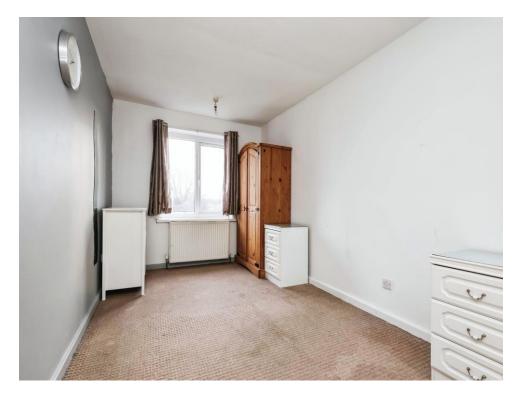

#### **Bedroom One**

14' 10" x 8' 5" ( 4.52m x 2.57m ) Double glazed window to rear elevation, central heating radiator and carpet.

### **Bedroom Two**

10' 4" x 6' 8" ( 3.15m x 2.03m ) Double glazed window to rear elevation, central heating radiator and carpet.

#### **Bedroom Three**

10' 4" x 6' 8" ( 3.15m x 2.03m ) Double glazed window to rear elevation, central heating radiator and carpet.