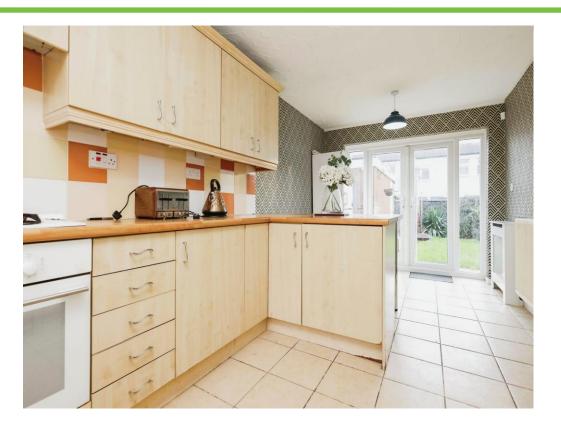

#### Kitchen

18' 9" max plus recess x 8' 9" max ( 5.71m max plus recess x 2.67m max )

Double glazed patio doors and window to rear elevation, a range of wall and base units with work surface over incorporating a sink with drainer unit, integrated oven and grill, integrated gas hob, integrated fridge and freezer, tiled flooring, tiling to splash prone areas, central heating radiator, space and plumbing for washing machine.