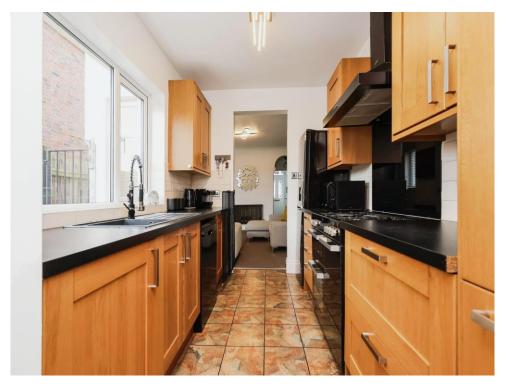

#### Kitchen

20' 3" max x 7' 4" max ( 6.17m max x 2.24m max ) Double glazed patio doors to rear elevation, double glazed window to side elevation, a range of wall and basw units with work surface over incorporating a sink with drainer unit, five ring gas hob with extractor hood, grill with double oven, space and plumbing for dishwasher and washing machine, tiling to splash prone areas, tiled flooring, pantry, central heating boiler and central heating radiator.