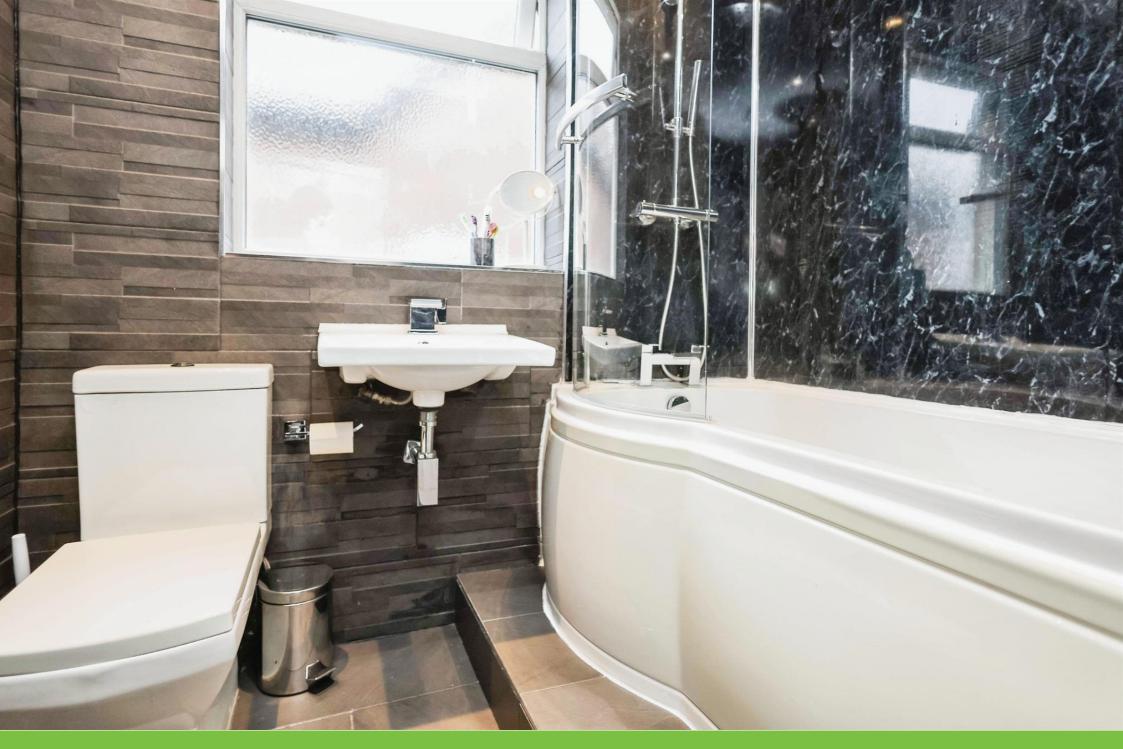

### **Bathroom**

Double glazed window to side elevation, W.C, wash hand basin, bath with rainfall shower over, verticle wall radiator, tiled flooring, tiling to splash prone areas and spotlights.