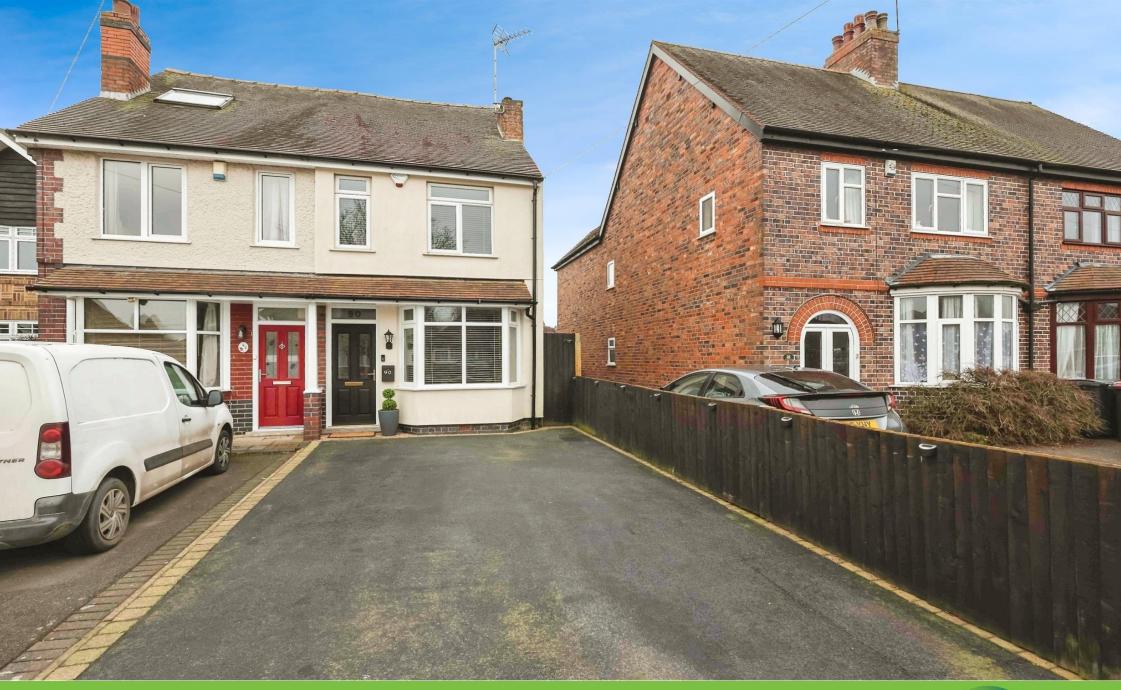

Coleshill Road, Water Orton Birmingham

# Coleshill Road, Water Orton Birmingham B46 1RD

# **Property Description**

Burchell Edwards are delighted to present this three bedroom semi-detached family home, situated on the sought after Coleshill Road in Water Orton (B46).

This beautifully presented property has plenty of character and is spacious throughout, perfectly located near many local shops, eateries and amenities.

Extended to the ground floor and briefly consisting of two reception rooms, a fitted kitchen, guest w/c, a family bathroom and three bedrooms.

Upon arrival you will also discover off-road parking by way of a private driveway and to the rear a generously sized garden with gated rear access, mostly laid to lawn.

#### **Front Garden**

Tarmac driveway providing off road parking.