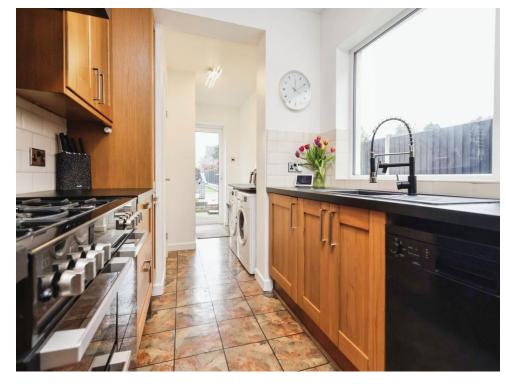

#### Kitchen

20' 3" max x 7' 4" max ( 6.17m max x 2.24m max ) Double glazed patio doors to rear elevation, double glazed window to side elevation, a range of wall and basw units with work surface over incorporating a sink with drainer unit, five ring gas hob with extractor hood, grill with double oven, space and plumbing for dishwasher and washing machine, tiling to splash prone areas, tiled flooring, pantry, central heating boiler and central heating radiator.