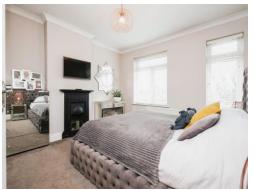

#### **Bedroom One**

12' 1" x 11' 7" max into recess (  $3.68 m\ x\ 3.53 m\ max$  into recess )

Two double glazed windows to front elevation, central heating radiator and carpet.

# **Bedroom Two**

10' 4" x 8' 9" max into chimney recess (  $3.15m\ x$   $2.67m\ max$  into chimney recess )

Double glazed window to rear elevation, central heating radiator and carpet.

### **Bedroom Three**

9' 10" x 7' 4" max into recess (  $3.00\mbox{m}$  x 2.24m max into recess )

Double glazed window to rear elevation, central heating radiator and carpet.