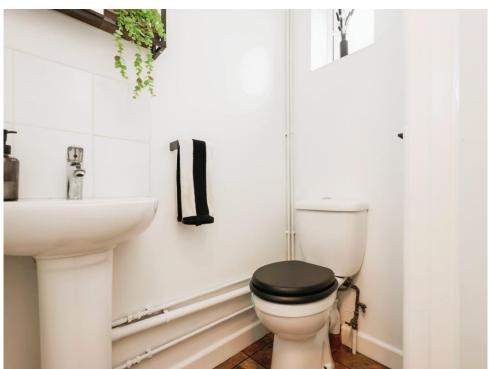

#### **Guest W.C**

Double glazed window to rear elevation, .WC, wash hand basin and tiled flooring.