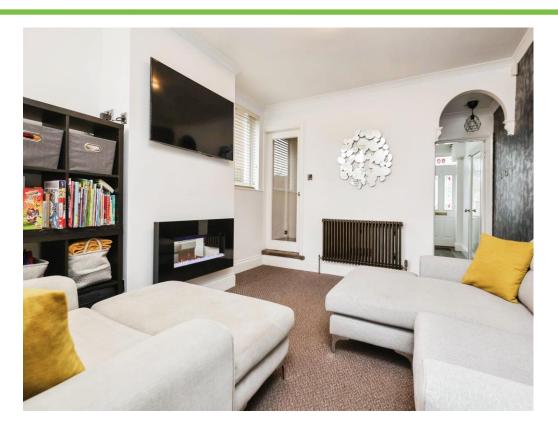

# **Reception Room One**

13' 9" max into bay x 16' 6" max into recess ( 4.19m max into bay x 5.03m max into recess )

Double glazed bay window to front elevation, central heating radiator, vinyl flooring and cupbard housing meters.

# **Reception Room Two**

14' 2"  $\times$  11' 7" max into chimney recess ( 4.32m  $\times$  3.53m max into chimney recess )

Double glazed windows to rear and side elevations, central heating radiator and carpet.