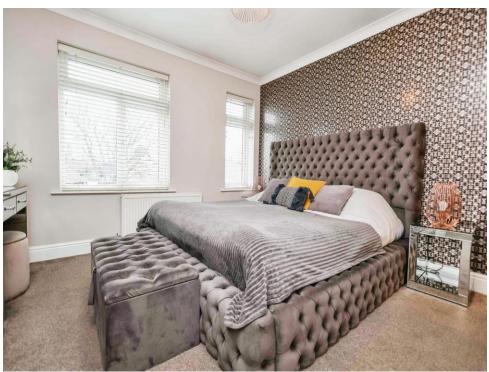

#### **Bedroom One**

12' 1" x 11' 7" max into recess (  $3.68 m\ x\ 3.53 m\ max$  into recess )

Two double glazed windows to front elevation, central heating radiator and carpet.

# **Bedroom Two**

10' 4" x 8' 9" max into chimney recess (  $3.15m\ x$   $2.67m\ max$  into chimney recess )

Double glazed window to rear elevation, central heating radiator and carpet.

### **Bedroom Three**

9' 10" x 7' 4" max into recess (  $3.00\mbox{m}$  x 2.24m max into recess )

Double glazed window to rear elevation, central heating radiator and carpet.