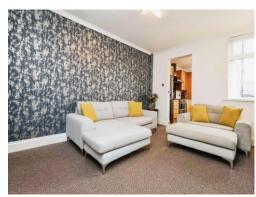

# **Reception Room Two**

14' 2"  $\times$  11' 7" max into chimney recess ( 4.32m  $\times$  3.53m max into chimney recess )

Double glazed windows to rear and side elevations, central heating radiator and carpet.