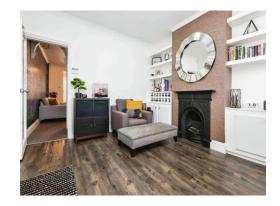

# **Reception Room One**

13' 9" max into bay x 16' 6" max into recess ( 4.19m max into bay x 5.03m max into recess )

Double glazed bay window to front elevation, central heating radiator, vinyl flooring and cupbard housing meters.

# **Reception Room Two**

14' 2"  $\times$  11' 7" max into chimney recess ( 4.32m  $\times$  3.53m max into chimney recess )

Double glazed windows to rear and side elevations, central heating radiator and carpet.