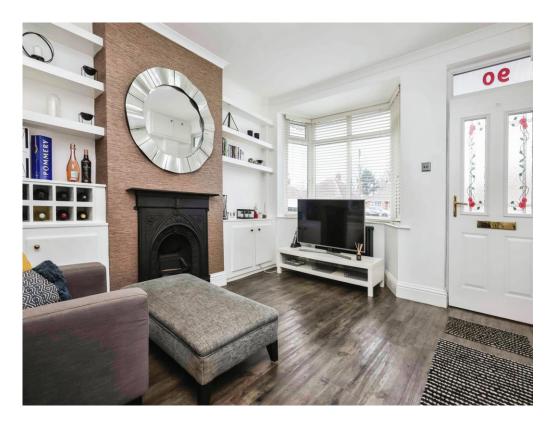

# **Reception Room One**

13' 9" max into bay x 16' 6" max into recess ( 4.19m max into bay x 5.03m max into recess )

Double glazed bay window to front elevation, central heating radiator, vinyl flooring and cupbard housing meters.