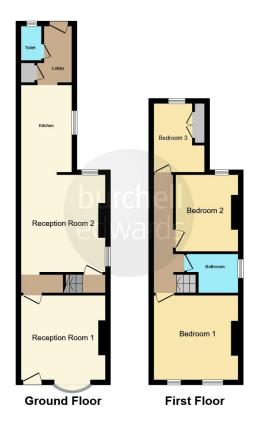

Extended to the ground floor and briefly consisting of two reception rooms, a fitted kitchen, guest w/c, a family bathroom and three bedrooms.

Upon arrival you will also discover off-road parking by way of a private driveway and to the rear a generously sized garden with gated rear access, mostly laid to lawn.

# **Reception Room One**

13' 9" max into bay x 16' 6" max into recess ( 4.19m max into bay x 5.03m max into recess )

Double glazed bay window to front elevation, central heating radiator, vinyl flooring and cupbard housing meters.

# **Reception Room Two**

14' 2"  $\times$  11' 7" max into chimney recess ( 4.32m  $\times$  3.53m max into chimney recess )

Double glazed windows to rear and side elevations, central heating radiator and carpet.

#### Kitchen

20' 3" max x 7' 4" max ( 6.17m max x 2.24m max ) Double glazed patio doors to rear elevation, double glazed window to side elevation, a range of wall and basw units with work surface over incorporating a sink with drainer unit, five ring gas hob with extractor hood, grill with double oven, space and plumbing for dishwasher and washing machine, tiling to splash prone areas, tiled flooring, pantry, central heating boiler and central heating radiator.

#### **Guest W.C**

Double glazed window to rear elevation, .WC, wash hand basin and tiled flooring.

# Lobby

Under stairs storage cupboard and carpet.

#### **Bedroom One**

12' 1" x 11' 7" max into recess (  $3.68 m\ x\ 3.53 m\ max$  into recess )

Two double glazed windows to front elevation, central heating radiator and carpet.

# **Bedroom Two**

10' 4" x 8' 9" max into chimney recess (  $3.15m\ x$   $2.67m\ max$  into chimney recess )

Double glazed window to rear elevation, central heating radiator and carpet.

### **Bedroom Three**

9' 10" x 7' 4" max into recess (  $3.00\mbox{m}$  x 2.24m max into recess )

Double glazed window to rear elevation, central heating radiator and carpet.

### **Bathroom**

Double glazed window to side elevation, W.C, wash hand basin, bath with rainfall shower over, verticle wall radiator, tiled flooring, tiling to splash prone areas and spotlights.

This floor plan is for illustrative purposes only. It is not drawn to scale. Any measurements, floor areas (including any total floor area), openings and orientation are approximate. No details are guaranteed, they cannot be relied upon for any purpose and they do not form part of any agreement. No liability is taken for any error, omission or misstatement. A party must rely upon its own inspection(s). Powered by www.focalagent.com