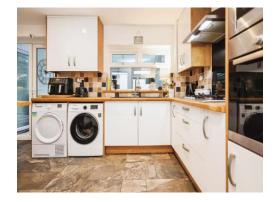

#### **Kitchen/Diner**

#### 10' 5" x 14' 10" ( 3.17m x 4.52m )

Double glazed window and French doors to rear elevation, a range of wall and base units with work surface over incorporating a sink with drainer unit, five ring gas hob with extractor, integrated oven and microwave, space and plumbing for dishwasher and washing machine, central heating radiator, storage cupboard housing meters, tiled flooring, tiling to splash prone areas, spotlights and fridge freezer.