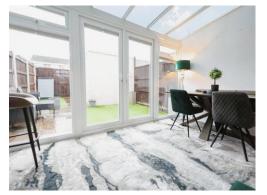

#### Conservatory

13' 6" x 8' 3" ( 4.11m x 2.51m )

Double glazed patio doors and two windows to rear elevation, spotlights and tiled flooring.