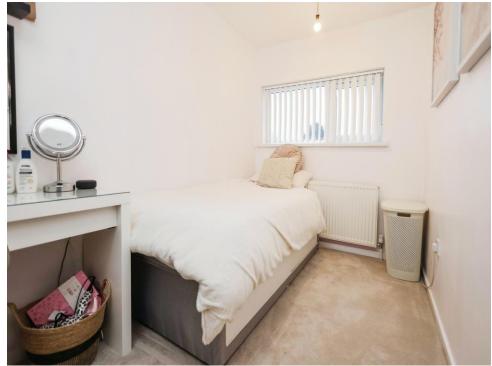

#### **Bedroom Three**

11' 2" x 6' 3" max into recess ( 3.40m x 1.91m max into recess ) Double glazed window to rear elevation, central heating radiator, carpet and storage cupboard.