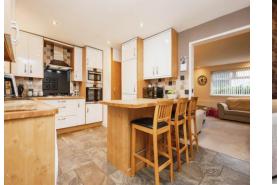

#### **Kitchen/Diner**

#### 10' 5" x 14' 10" ( 3.17m x 4.52m )

Double glazed window and French doors to rear elevation, a range of wall and base units with work surface over incorporating a sink with drainer unit, five ring gas hob with extractor, integrated oven and microwave, space and plumbing for dishwasher and washing machine, central heating radiator, storage cupboard housing meters, tiled flooring, tiling to splash prone areas, spotlights and fridge freezer.