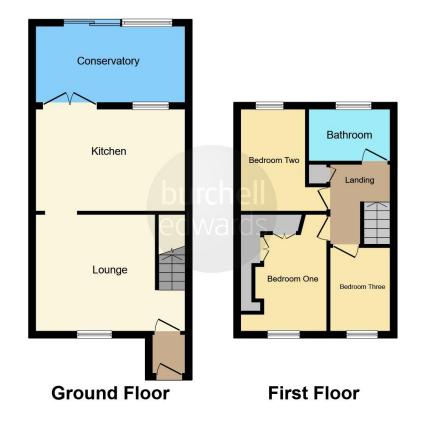

#### **Entrance Porch**

Double glazed windows to front and side elevations and tiled flooring.

#### **Entrance Hallway**

Stairs to first floor accommodation, spotlights and carpet.

#### Lounge

15' 1" x 11' 9" (4.60m x 3.58m) Double glazed window to front elevation, central heating radiator, spotlights and carpet.

#### **Kitchen/Diner**

#### 10' 5" x 14' 10" ( 3.17m x 4.52m )

Double glazed window and French doors to rear elevation, a range of wall and base units with work surface over incorporating a sink with drainer unit, five ring gas hob with extractor, integrated oven and microwave, space and plumbing for dishwasher and washing machine, central heating radiator, storage cupboard housing meters, tiled flooring, tiling to splash prone areas, spotlights and fridge freezer.

#### Conservatory

13' 6" x 8' 3" ( 4.11m x 2.51m )

Double glazed patio doors and two windows to rear elevation, spotlights and tiled flooring.

#### Landing

Carpet, cupboard housing central heating boiler and loft access via hatch.

#### **Bedroom One**

14' 9" x 8' 6" max into wardrobe ( 4.50m x 2.59m max into wardrobe ) Double glazed window to rear elevation, central heating radiator and carpet.

#### Bedroom Two

10' 10" x 8' 7" max into door recess ( 3.30m x 2.62m max into door recess ) Double glazed window to rear elevation, central heating radiator and carpet.

#### **Bedroom Three**

11' 2" x 6' 3" max into recess ( 3.40m x 1.91m max into recess ) Double glazed window to rear elevation, central heating radiator, carpet and storage cupboard.

#### Bathroom

Double glazed window to rear elevation, bath with shower over, W.C, wash hand basin, heated towel rail, vinyl flooring and tiling to splash prone areas.