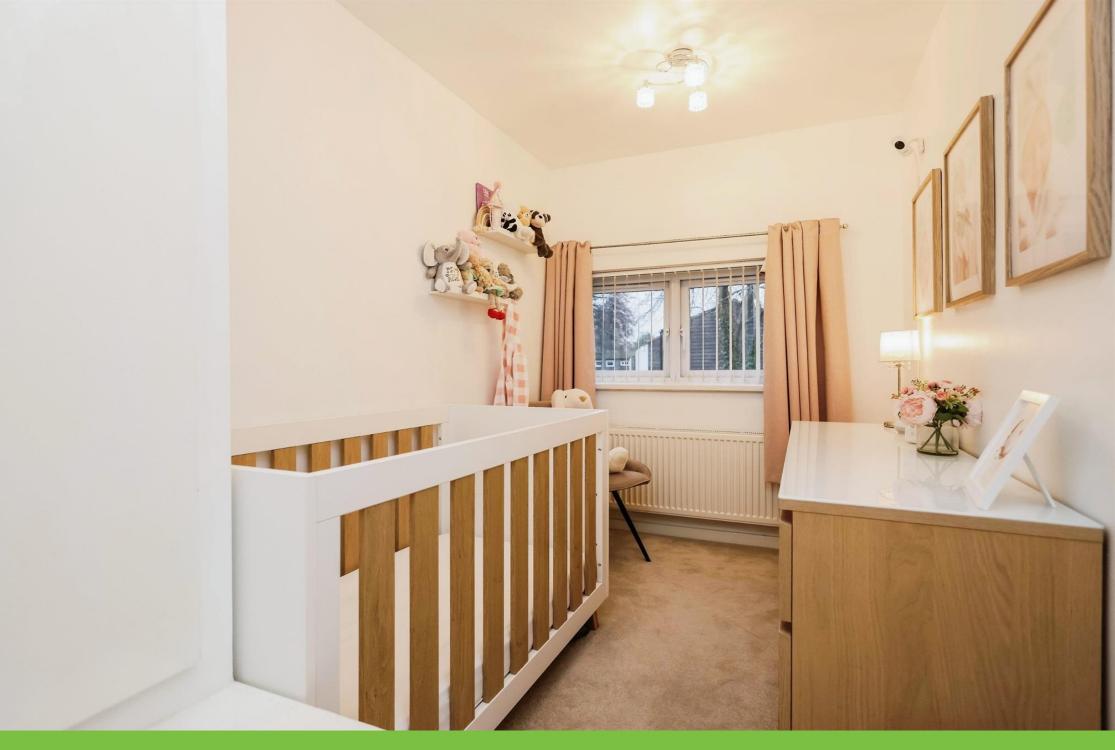

#### Bedroom Two

10' 10" x 8' 7" max into door recess ( 3.30m x 2.62m max into door recess ) Double glazed window to rear elevation, central heating radiator and carpet.