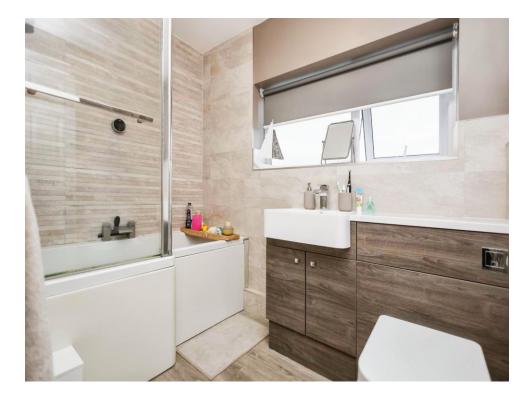

#### Bathroom

Double glazed window to rear elevation, bath with shower over, W.C, wash hand basin, heated towel rail, vinyl flooring and tiling to splash prone areas.