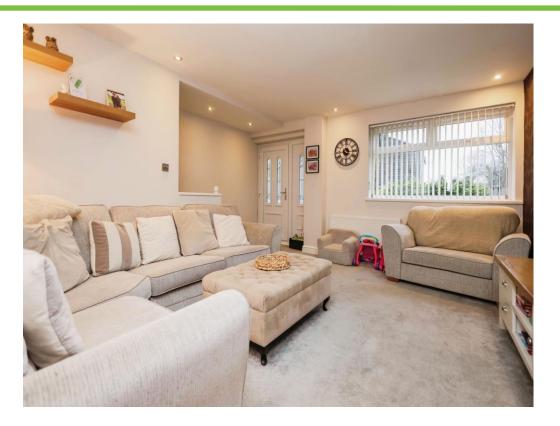

#### Lounge

15' 1" x 11' 9" (4.60m x 3.58m) Double glazed window to front elevation, central heating radiator, spotlights and carpet.