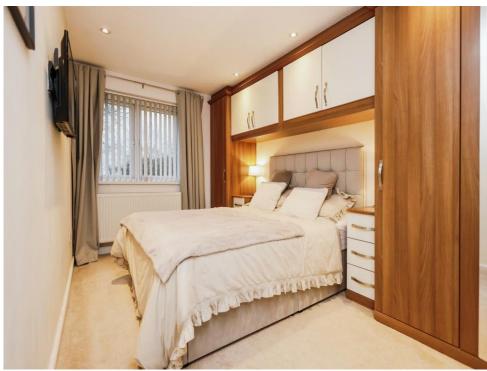

#### **Bedroom One**

14' 9" x 8' 6" max into wardrobe ( 4.50m x 2.59m max into wardrobe ) Double glazed window to rear elevation, central heating radiator and carpet.