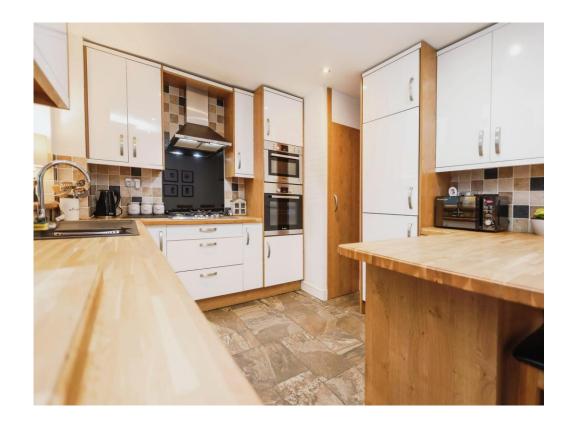

#### **Kitchen/Diner**

#### 10' 5" x 14' 10" ( 3.17m x 4.52m )

Double glazed window and French doors to rear elevation, a range of wall and base units with work surface over incorporating a sink with drainer unit, five ring gas hob with extractor, integrated oven and microwave, space and plumbing for dishwasher and washing machine, central heating radiator, storage cupboard housing meters, tiled flooring, tiling to splash prone areas, spotlights and fridge freezer.