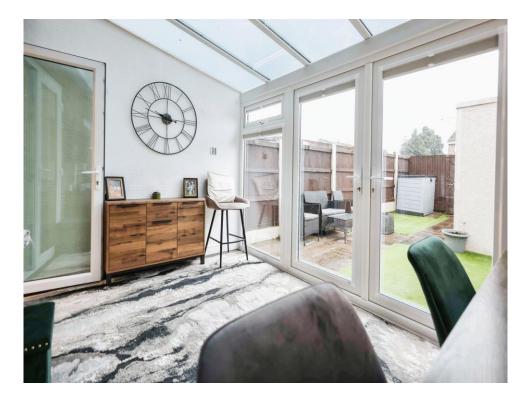

#### Conservatory

13' 6" x 8' 3" ( 4.11m x 2.51m )

Double glazed patio doors and two windows to rear elevation, spotlights and tiled flooring.