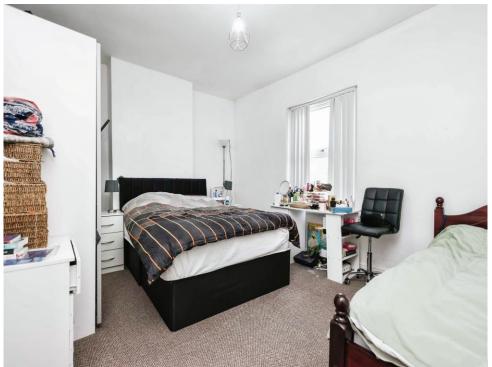

#### **Bedroom One**

11' 2" x 15' 2" into chimney recess ( 3.40m x 4.62m into chimney recess ) Two double glazed windows to front elevation, central heating radiator and carpet.

#### **Bedroom Two**

11' 2" max x 12' max into chimney recess ( 3.40m max x 3.66m max into chimney recess ) Double glazed window to rear elevation, central heating radiator, carpet, storage cupboard and loft access via hatch.

#### **Bedroom Three**

10' 4" x 8' 5" into chimney recess ( 3.15m x 2.57m into chimney recess ) Double glazed window to rear elevation, central heating radiator and carpet.