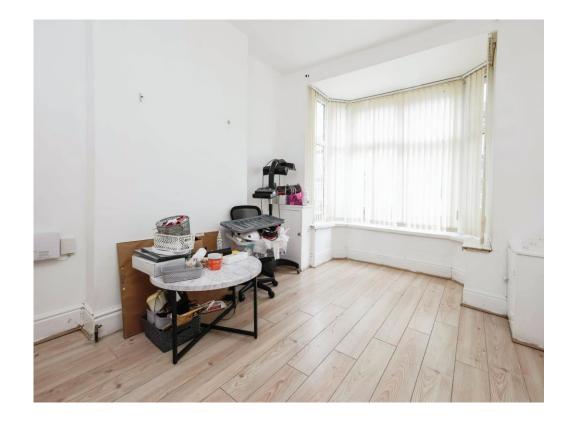

#### **Bedroom One**

11' 2" x 15' 2" into chimney recess ( 3.40m x 4.62m into chimney recess ) Two double glazed windows to front elevation, central heating radiator and carpet.

#### **Bedroom Two**

11' 2" max x 12' max into chimney recess ( 3.40m max x 3.66m max into chimney recess ) Double glazed window to rear elevation, central heating radiator, carpet, storage cupboard and loft access via hatch.

#### **Bedroom Three**

10' 4" x 8' 5" into chimney recess ( 3.15m x 2.57m into chimney recess ) Double glazed window to rear elevation, central heating radiator and carpet.