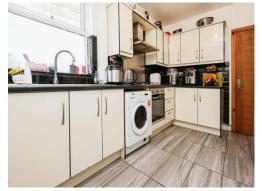

#### **Kitchen**

13' 6" x 8' 3" into recess ( 4.11m x 2.51m into recess )

Double glazed window to side elevation, door to rear elevation, a range of wall and base units with work surface over incorporating a sink with drainer unit, five ring gas hob with extractor hood, space and plumbing for washing machine, tiled flooring, tiling to splash prone areas and central heating boiler.