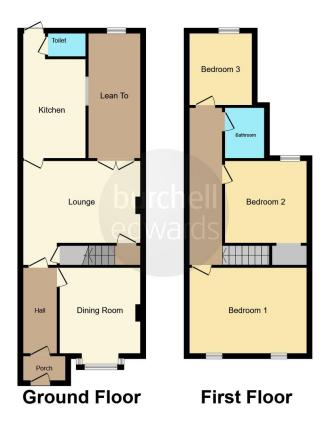

#### **Property Description**

Burchell Edwards are present this three bedroom mid terrace property situated in the popular area of Saltley, Birmingham (B8).

The property in brief consists of two reception rooms, kitchen, gardens to the front and rear, three bedrooms and a family bathroom. Additional benefits of double glazing and gas central heating.

#### Lounge

14' 7" max into recess x 13' 7" max into recess ( 4.45m max into recess x 4.14m max into recess ) Double glazed French doors to rear elevation, laminate flooring, verticle wall radiator, storage cupboard and door to stairs to first floor accommodation.

#### **Dining Room**

13' 8" max into bay x 9' 9" max into recess ( 4.17m max into bay x 2.97m max into recess ) Double glazed bay window to front elevation, central heating radiator and laminate flooring.

#### **Kitchen**

13' 6" x 8' 3" into recess ( 4.11m x 2.51m into recess )

Double glazed window to side elevation, door to rear elevation, a range of wall and base units with work surface over incorporating a sink with drainer unit, five ring gas hob with extractor hood, space and plumbing for washing machine, tiled flooring, tiling to splash prone areas and central heating boiler.

#### **Bedroom One**

11' 2" x 15' 2" into chimney recess ( 3.40m x 4.62m into chimney recess ) Two double glazed windows to front elevation, central heating radiator and carpet.

#### **Bedroom Two**

11' 2" max x 12' max into chimney recess ( 3.40m max x 3.66m max into chimney recess ) Double glazed window to rear elevation, central heating radiator, carpet, storage cupboard and loft access via hatch.

#### **Bedroom Three**

10' 4" x 8' 5" into chimney recess ( 3.15m x 2.57m into chimney recess ) Double glazed window to rear elevation, central heating radiator and carpet.

#### Bathroom

Double glazed window to side elevation, W.C, wash hand basin, bath with shower over, extractor and vinyl flooring.