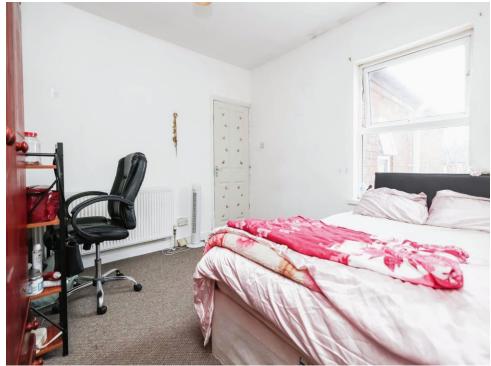

#### **Bedroom One**

11' 2" x 15' 2" into chimney recess ( 3.40m x 4.62m into chimney recess ) Two double glazed windows to front elevation, central heating radiator and carpet.

#### **Bedroom Two**

11' 2" max x 12' max into chimney recess ( 3.40m max x 3.66m max into chimney recess ) Double glazed window to rear elevation, central heating radiator, carpet, storage cupboard and loft access via hatch.

#### **Bedroom Three**

10' 4" x 8' 5" into chimney recess ( 3.15m x 2.57m into chimney recess ) Double glazed window to rear elevation, central heating radiator and carpet.