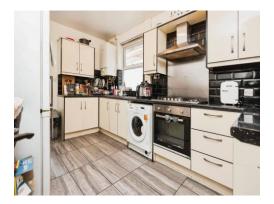

#### **Kitchen**

13' 6" x 8' 3" into recess ( 4.11m x 2.51m into recess )

Double glazed window to side elevation, door to rear elevation, a range of wall and base units with work surface over incorporating a sink with drainer unit, five ring gas hob with extractor hood, space and plumbing for washing machine, tiled flooring, tiling to splash prone areas and central heating boiler.