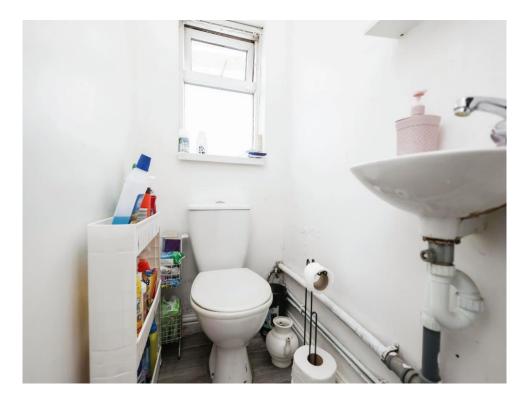

#### Guest W.C

Double glazed window to side elevation, W.C, wash hand basin and tiled flooring.

#### Bathroom

Double glazed window to side elevation, W.C, wash hand basin, bath with shower over, extractor and vinyl flooring.