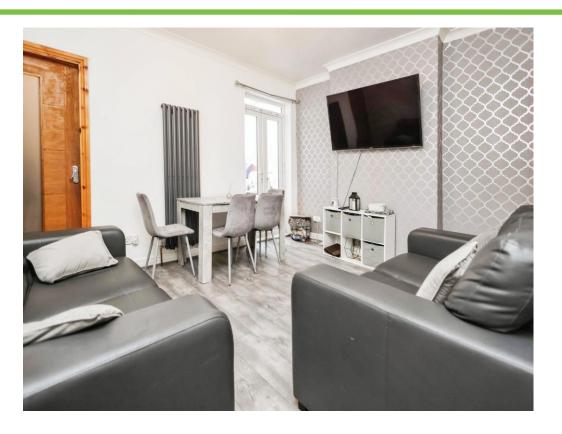

#### Lounge

14' 7" max into recess x 13' 7" max into recess ( 4.45m max into recess x 4.14m max into recess ) Double glazed French doors to rear elevation, laminate flooring, verticle wall radiator, storage cupboard and door to stairs to first floor accommodation.

#### **Dining Room**

13' 8" max into bay x 9' 9" max into recess ( 4.17m max into bay x 2.97m max into recess ) Double glazed bay window to front elevation, central heating radiator and laminate flooring.