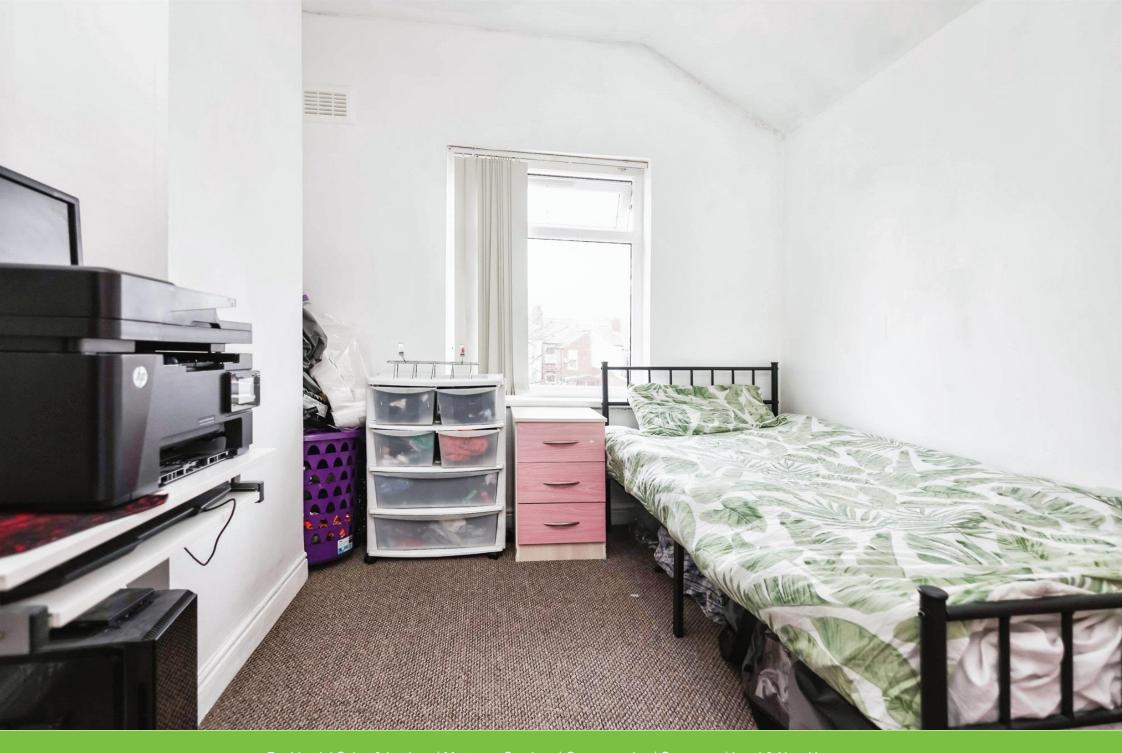

#### **Bedroom One**

11' 2" x 15' 2" into chimney recess ( 3.40m x 4.62m into chimney recess ) Two double glazed windows to front elevation, central heating radiator and carpet.

#### **Bedroom Two**

11' 2" max x 12' max into chimney recess ( 3.40m max x 3.66m max into chimney recess ) Double glazed window to rear elevation, central heating radiator, carpet, storage cupboard and loft access via hatch.

#### **Bedroom Three**

10' 4" x 8' 5" into chimney recess ( 3.15m x 2.57m into chimney recess ) Double glazed window to rear elevation, central heating radiator and carpet.