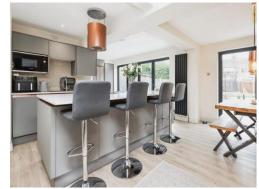

**Property Description** 

really is the wonderfully constructed kitchen/diner which has a island with its own breakfast bar, two bi-folding doors to the rear garden and a lovely seating area making it the perfect hosting kitchen. Upstairs boasts four good size bedrooms, family bathroom and a second W/C. There is plenty of offroad parking and a garage. The location is highly sought after, with good school catchments, easy

#### Kitchen

17' 1" max x 23' 1" max ( 5.21m max x 7.04m max ) Two double glazed bi fold doors to rear elevation, a range of wall and base units with work surface over incorporating a sink with drainer unit, electric hob, integrated microwave, diswahser, tiling to splash prone areas, spotlights, laminate flooring and two central heating radiators.