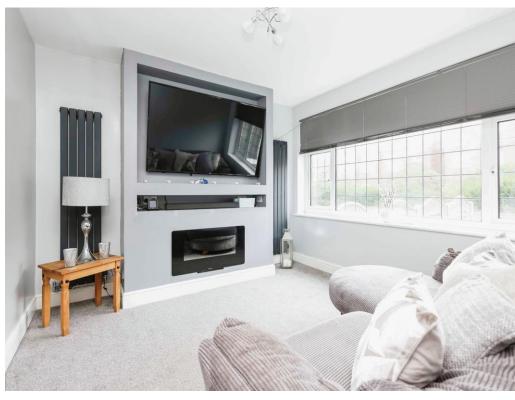

#### Lounge

10' 7" x 10' 11" into chimney recess (  $3.23m\ x\ 3.33m$  into chimney recess )

Double glazed window to front elevation, electric fire, carpet and two central heating radiators.