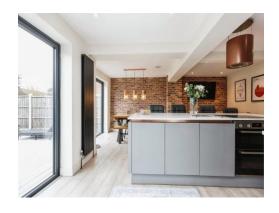

**Property Description** 

really is the wonderfully constructed kitchen/diner which has a island with its own breakfast bar, two bi-folding doors to the rear garden and a lovely seating area making it the perfect hosting kitchen. Upstairs boasts four good size bedrooms, family bathroom and a second W/C. There is plenty of offroad parking and a garage. The location is highly sought after, with good school catchments, easy

#### Kitchen

17' 1" max x 23' 1" max ( 5.21m max x 7.04m max ) Two double glazed bi fold doors to rear elevation, a range of wall and base units with work surface over incorporating a sink with drainer unit, electric hob, integrated microwave, diswahser, tiling to splash prone areas, spotlights, laminate flooring and two central heating radiators.