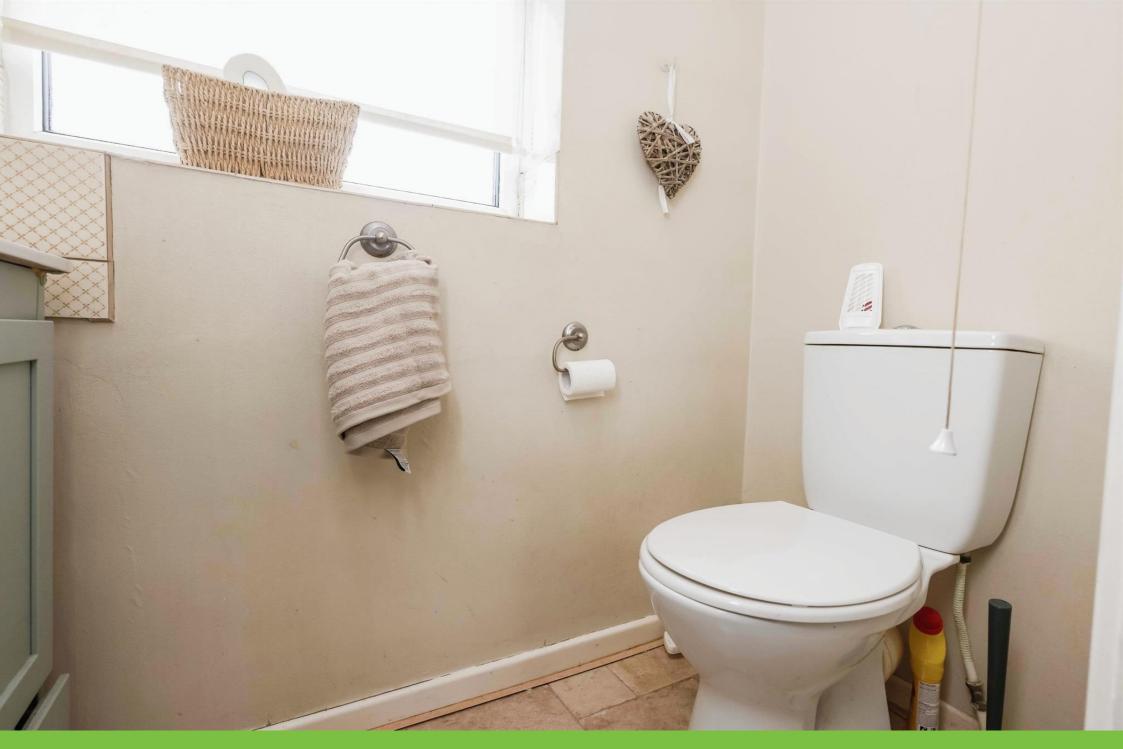

#### W.C

Double glazed window to rear elevation, W.C, wash hand basin with vanity storage and lino flooring.