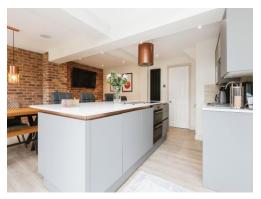

**Property Description** 

really is the wonderfully constructed kitchen/diner which has a island with its own breakfast bar, two bi-folding doors to the rear garden and a lovely seating area making it the perfect hosting kitchen. Upstairs boasts four good size bedrooms, family bathroom and a second W/C. There is plenty of offroad parking and a garage. The location is highly sought after, with good school catchments, easy

#### Kitchen

17' 1" max x 23' 1" max ( 5.21m max x 7.04m max ) Two double glazed bi fold doors to rear elevation, a range of wall and base units with work surface over incorporating a sink with drainer unit, electric hob, integrated microwave, diswahser, tiling to splash prone areas, spotlights, laminate flooring and two central heating radiators.