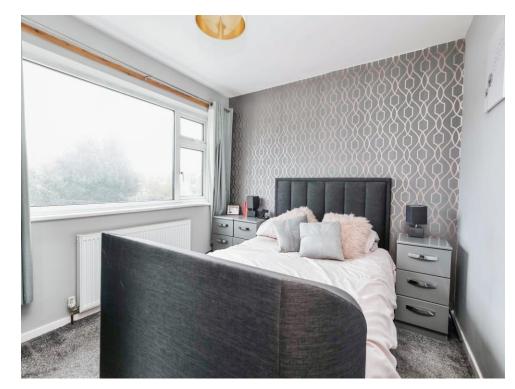

#### **Bedroom One**

9' 6" x 10' 10" ( 2.90m x 3.30m )

Double glazed window to rear elevation, central heating radiator and carpet.

#### **Bedroom Two**

9' 9" x 9' 4" ( 2.97m x 2.84m )

Double glazed window to front elevation, central heating radiator and carpet.

#### **Bedroom Three**

13' 1" into door recsss x 7' 2" ( 3.99m into door recsss x 2.18m )

Double glazed window to front elevation, central heating radiator and carpet.

#### **Bedroom Four**

6' 3" x 7' (1.91m x 2.13m)

Double glazed window to front elevation, central heating radiator and laminate flooring.