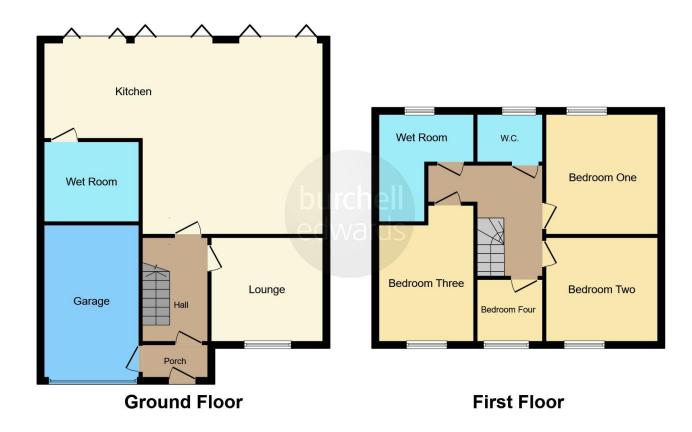

#### **Entrance Porch**

Double glazed windows to front and side elevations, double glazed door to front elevation, laminate flooring and access to garage.

#### **Entrance Hallway**

Double glazed window to front elevation, door to front elevation, central heating radiator and carpet.

#### Lounge

10' 7" x 10' 11" into chimney recess (  $3.23m\ x\ 3.33m$  into chimney recess )

Double glazed window to front elevation, electric fire, carpet and two central heating radiators.

#### Kitchen

17' 1" max x 23' 1" max ( 5.21m max x 7.04m max ) Two double glazed bi fold doors to rear elevation, a range of wall and base units with work surface over incorporating a sink with drainer unit, electric hob, integrated microwave, diswahser, tiling to splash prone areas, spotlights, laminate flooring and two central heating radiators.

#### **Utility Room**

7' 1" x 8' (2.16m x 2.44m)

Laminate flooring, washing machine, W.C, wash hand basin, extractor and tiling to walls.

#### Landing

Loft access, carpet and over stairs storage cupboard.

#### **Bedroom One**

9' 6" x 10' 10" ( 2.90m x 3.30m )

Double glazed window to rear elevation, central heating radiator and carpet.

#### **Bedroom Two**

9' 9" x 9' 4" ( 2.97m x 2.84m )

Double glazed window to front elevation, central heating radiator and carpet.

#### **Bedroom Three**

13' 1" into door recsss x 7' 2" ( 3.99m into door recsss x 2.18m )

Double glazed window to front elevation, central heating radiator and carpet.

#### **Bedroom Four**

6' 3" x 7' (1.91m x 2.13m)

Double glazed window to front elevation, central heating radiator and laminate flooring.

#### Bathroom

Double glazed window to rear elevation, wash hand basin with vanity storage, W.C, shower cubicle, central heating radiator, lino flooring and spotlights.

#### W.C

Double glazed window to rear elevation, W.C, wash hand basin with vanity storage and lino flooring.