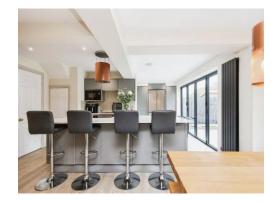

**Property Description** 

really is the wonderfully constructed kitchen/diner which has a island with its own breakfast bar, two bi-folding doors to the rear garden and a lovely seating area making it the perfect hosting kitchen. Upstairs boasts four good size bedrooms, family bathroom and a second W/C. There is plenty of offroad parking and a garage. The location is highly sought after, with good school catchments, easy

#### Kitchen

17' 1" max x 23' 1" max ( 5.21m max x 7.04m max ) Two double glazed bi fold doors to rear elevation, a range of wall and base units with work surface over incorporating a sink with drainer unit, electric hob, integrated microwave, diswahser, tiling to splash prone areas, spotlights, laminate flooring and two central heating radiators.