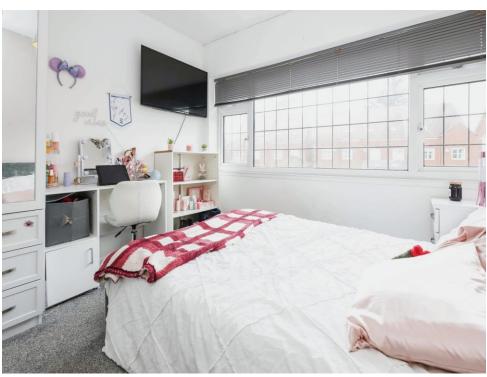

#### **Bedroom One**

9' 6" x 10' 10" ( 2.90m x 3.30m )

Double glazed window to rear elevation, central heating radiator and carpet.

#### **Bedroom Two**

9' 9" x 9' 4" ( 2.97m x 2.84m )

Double glazed window to front elevation, central heating radiator and carpet.

#### **Bedroom Three**

13' 1" into door recsss x 7' 2" ( 3.99m into door recsss x 2.18m )

Double glazed window to front elevation, central heating radiator and carpet.

#### **Bedroom Four**

6' 3" x 7' (1.91m x 2.13m)

Double glazed window to front elevation, central heating radiator and laminate flooring.