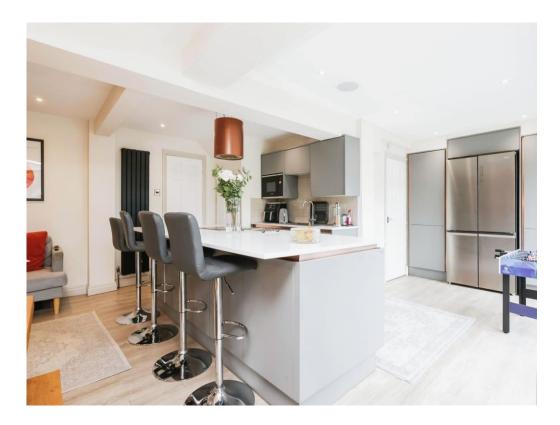

**Property Description** 

really is the wonderfully constructed kitchen/diner which has a island with its own breakfast bar, two bi-folding doors to the rear garden and a lovely seating area making it the perfect hosting kitchen. Upstairs boasts four good size bedrooms, family bathroom and a second W/C. There is plenty of offroad parking and a garage. The location is highly sought after, with good school catchments, easy

#### Kitchen

17' 1" max x 23' 1" max ( 5.21m max x 7.04m max ) Two double glazed bi fold doors to rear elevation, a range of wall and base units with work surface over incorporating a sink with drainer unit, electric hob, integrated microwave, diswahser, tiling to splash prone areas, spotlights, laminate flooring and two central heating radiators.