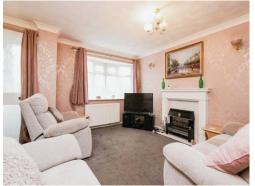

#### Lounge

15' 2" max x 15' 3" (4.62m max x 4.65m) Double glazed bay window to front elevation, two central heating radiators, carpet and stairs to first floor accommodation.