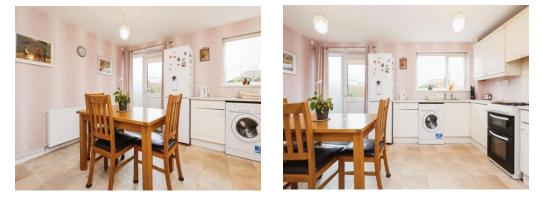

#### **Kitchen**

#### 10' 6" x 15' 2" ( 3.20m x 4.62m )

Double glazed window and door to rear elevation, a range of wall and base units with work surface over incorporating a sink with drainer unit, gas cooker, washing machine, central heating radiator, lyno flooring and two storage pantrys.