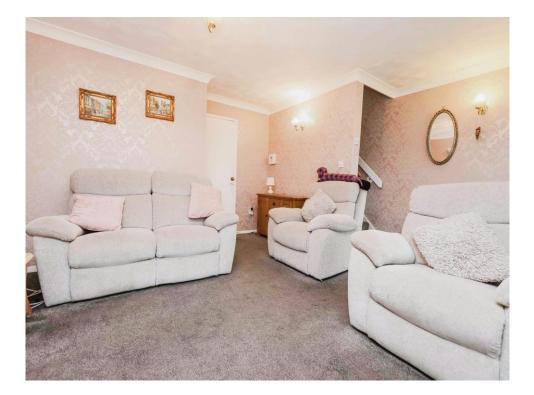

#### Lounge

15' 2" max x 15' 3" (4.62m max x 4.65m) Double glazed bay window to front elevation, two central heating radiators, carpet and stairs to first floor accommodation.