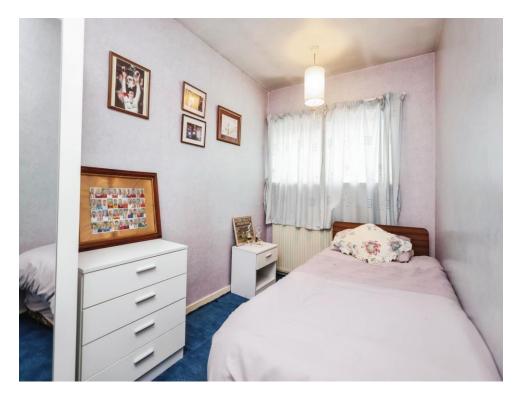

## **Bedroom Three**

11' 3" x 6' 4" ( 3.43m x 1.93m ) Double glazed window to front elevation, central heating radiator, carpet and storage cupboard.

#### Bathroom

Double glazed window to rear elevation, wash hand basin, bath with hand held shower and carpet.