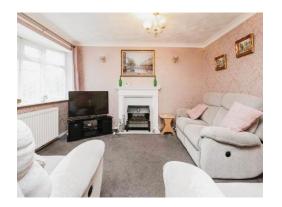

#### Lounge

15' 2" max x 15' 3" (4.62m max x 4.65m) Double glazed bay window to front elevation, two central heating radiators, carpet and stairs to first floor accommodation.