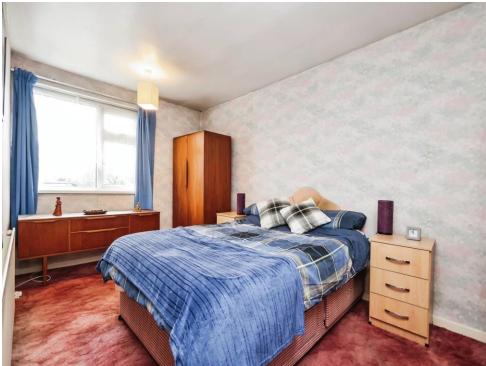

### **Bedroom One**

14' 11" max x 8' 8" ( 4.55m max x 2.64m ) Double glazed window to front elevation, central heating radiator and carpet.

# **Bedroom Two**

10' 4" x 8' 8" into door recess ( 3.15m x 2.64m into door recess ) Double glazed window to rear elevation, central heating radiator and carpet.