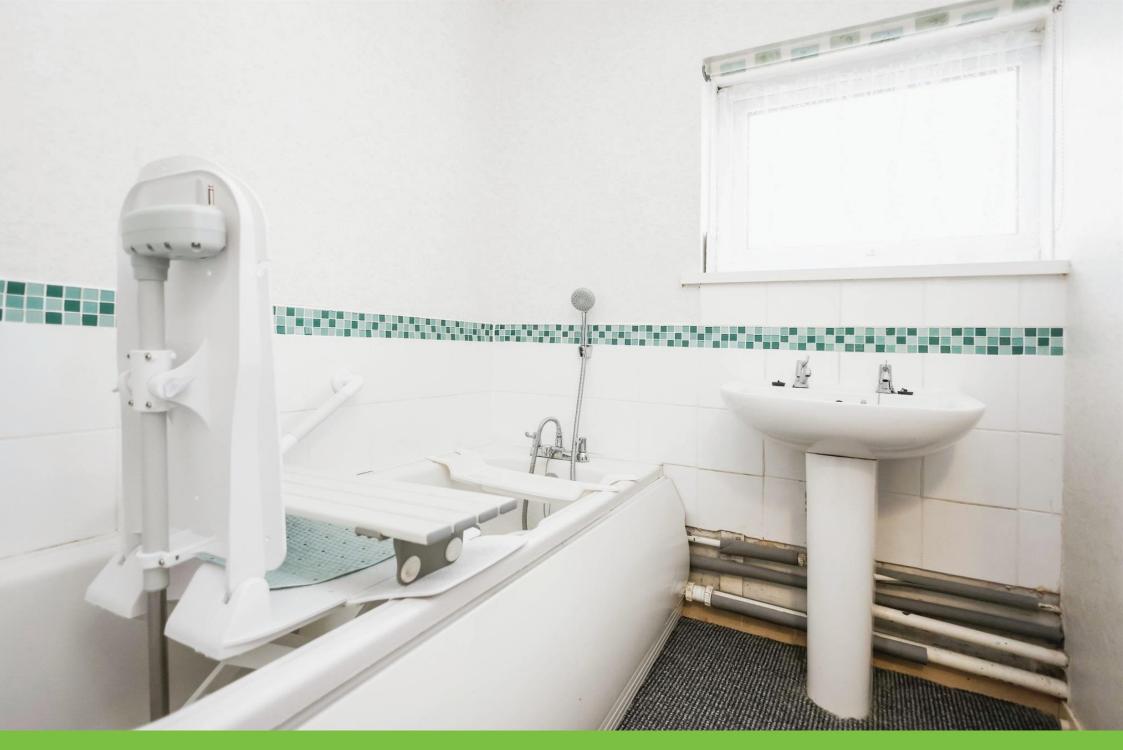

#### Bathroom

Double glazed window to rear elevation, wash hand basin, bath with hand held shower and carpet.