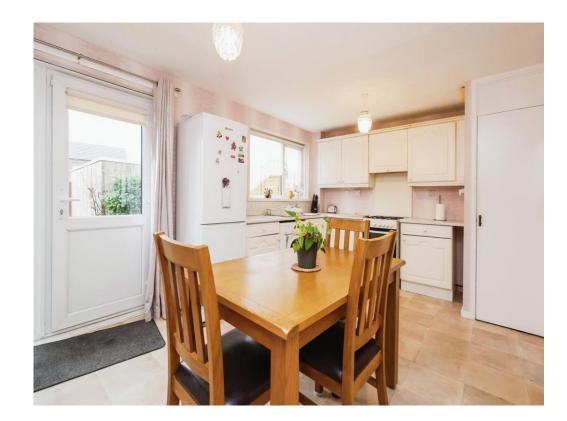

#### **Kitchen**

#### 10' 6" x 15' 2" ( 3.20m x 4.62m )

Double glazed window and door to rear elevation, a range of wall and base units with work surface over incorporating a sink with drainer unit, gas cooker, washing machine, central heating radiator, lyno flooring and two storage pantrys.