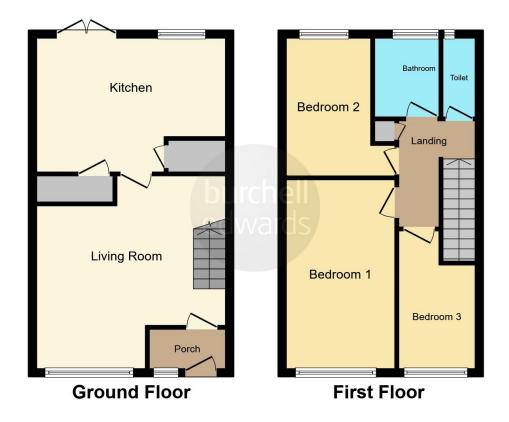

#### **Entrance Porch**

Double glazed door and window to front elevation and carpet.

#### Lounge

15' 2" max x 15' 3" (4.62m max x 4.65m) Double glazed bay window to front elevation, two central heating radiators, carpet and stairs to first floor accommodation.

#### **Kitchen**

#### 10' 6" x 15' 2" ( 3.20m x 4.62m )

Double glazed window and door to rear elevation, a range of wall and base units with work surface over incorporating a sink with drainer unit, gas cooker, washing machine, central heating radiator, lyno flooring and two storage pantrys.

# Landing

Loft access, carpet and airing cupboard.

### **Bedroom One**

14' 11" max x 8' 8" ( 4.55m max x 2.64m ) Double glazed window to front elevation, central heating radiator and carpet.

# **Bedroom Two**

10' 4" x 8' 8" into door recess ( 3.15m x 2.64m into door recess ) Double glazed window to rear elevation, central heating radiator and carpet.

## **Bedroom Three**

11' 3" x 6' 4" ( 3.43m x 1.93m ) Double glazed window to front elevation, central heating radiator, carpet and storage cupboard.

#### Bathroom

Double glazed window to rear elevation, wash hand basin, bath with hand held shower and carpet.

# W.C

Double glazed window to rear elevation, W.C and lyno flooring.