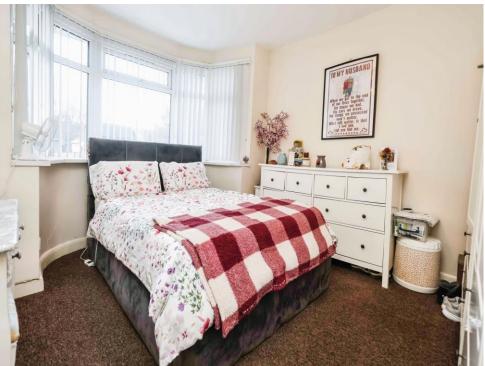

#### **Bedroom One**

10' 10" not into bay x 9' 3" ( 3.30m not into bay x 2.82m )

Double glazed bay window to front elevation, central heating radiator and carpet.

#### **Bedroom Two**

9' 7" x 7' 4" ( 2.92m x 2.24m ) Double glazed window to front elevation, central heating radiator and vinyl flooring.