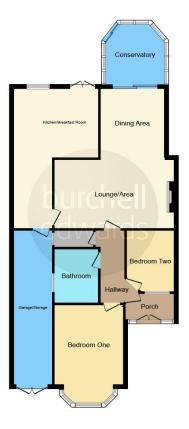

The property in brief compromises an entrance porch, hallway, lounge, kitchen diner, conservatory, two bedrooms and a four piece family bathroom. Parking can be found by-way-of a driveway with a dropped kerb and a garage.