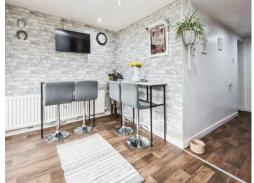

# **Kitchen/Diner**

21' 1" max x 12' 9" max ( 6.43m max x 3.89m max ) L shpaed room. Double glazed windows and patio doors to rear elevation, a range of wall and base units with work surface over incorporating a sink with drainer unit, space and plumbing for washing machine and dishwasher, vinyl flooring, tiling to splash prone areas and spotlights.