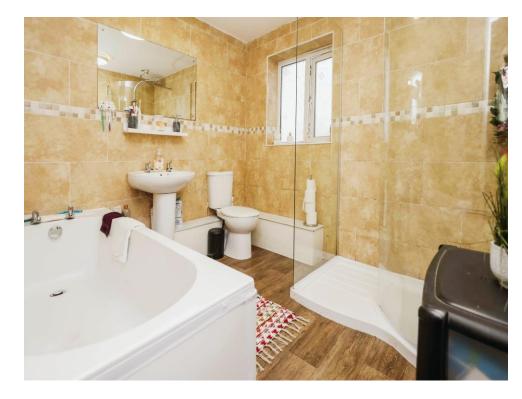

# Bathroom

Double glazed window to side elevation, W.C, wash hand basin, shower cubicle with rainfall shower, verticle wall radiator, bath, vinyl flooring and tiling to walls.