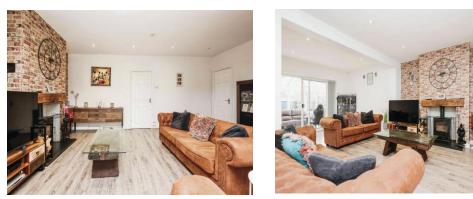

#### Lounge

21' 9" max into chimney recess x 18' 6" max ( 6.63m max into chimney recess x 5.64m max) L shaped room. Double glazed sliding doors to rear elevation, central heating radiator, laminate flooring, spotlights and log burner.