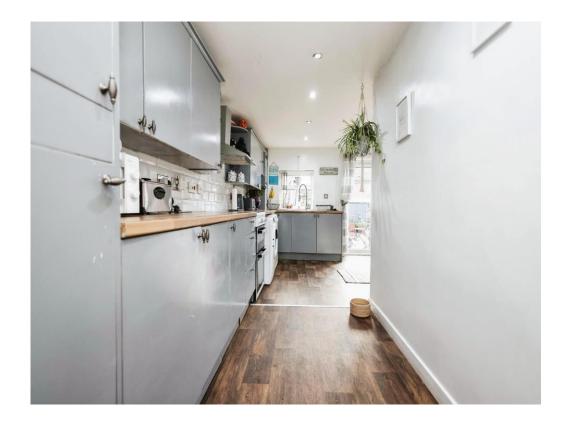

# **Kitchen/Diner**

21' 1" max x 12' 9" max ( 6.43m max x 3.89m max ) L shpaed room. Double glazed windows and patio doors to rear elevation, a range of wall and base units with work surface over incorporating a sink with drainer unit, space and plumbing for washing machine and dishwasher, vinyl flooring, tiling to splash prone areas and spotlights.