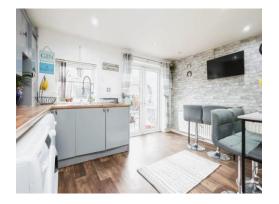

# **Kitchen/Diner**

21' 1" max x 12' 9" max ( 6.43m max x 3.89m max ) L shpaed room. Double glazed windows and patio doors to rear elevation, a range of wall and base units with work surface over incorporating a sink with drainer unit, space and plumbing for washing machine and dishwasher, vinyl flooring, tiling to splash prone areas and spotlights.