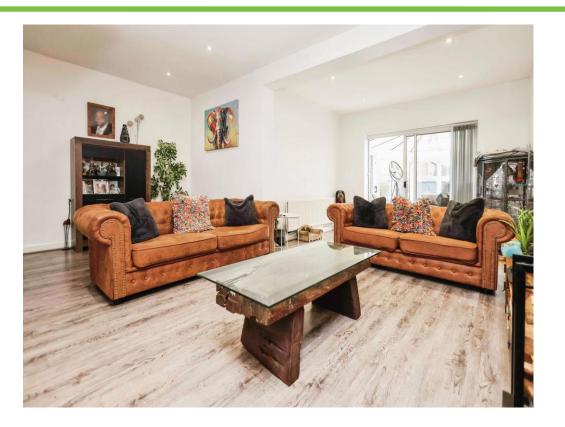

#### Lounge

21' 9" max into chimney recess x 18' 6" max ( 6.63m max into chimney recess x 5.64m max) L shaped room. Double glazed sliding doors to rear elevation, central heating radiator, laminate flooring, spotlights and log burner.