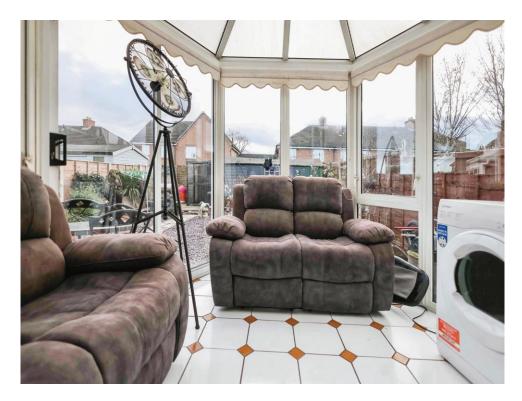

# Conservatory

9' 10" x 9' 4" ( 3.00m x 2.84m ) Double glazed sliding doors to rear elevation, double glazed windows all around and tiled flooring.