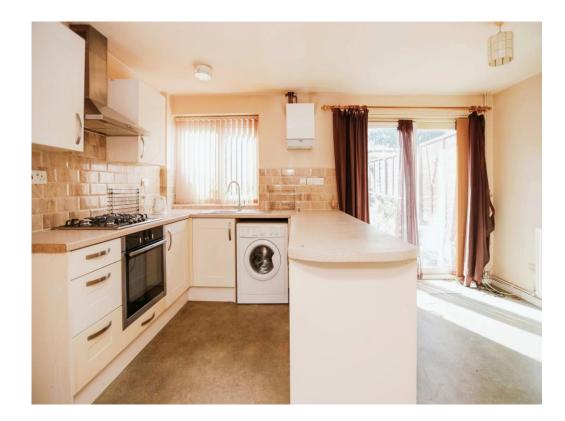

#### **Kitchen**

#### 10' 7" x 15' 2" ( 3.23m x 4.62m )

Double glazed patio doors and window to rear elevation, a range of wall and base units with work surface over incorporating a sink with drainer unit, washing machine, central heating radiator, central heating boiler, tiling to splash prone areas and lyno flooring.