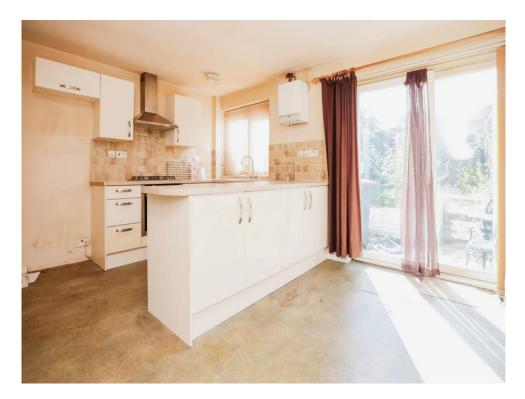

#### **Kitchen**

#### 10' 7" x 15' 2" ( 3.23m x 4.62m )

Double glazed patio doors and window to rear elevation, a range of wall and base units with work surface over incorporating a sink with drainer unit, washing machine, central heating radiator, central heating boiler, tiling to splash prone areas and lyno flooring.