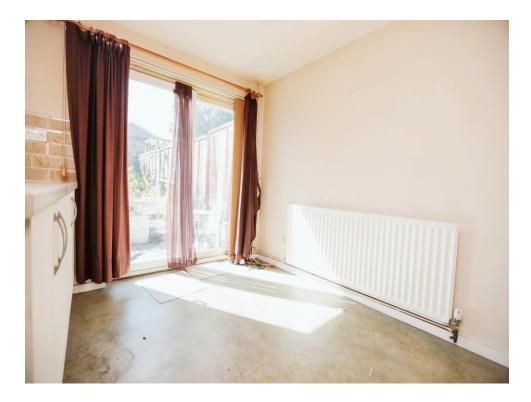

#### 10' 7" x 15' 2" ( 3.23m x 4.62m )

Double glazed patio doors and window to rear elevation, a range of wall and base units with work surface over incorporating a sink with drainer unit, washing machine, central heating radiator, central heating boiler, tiling to splash prone areas and lyno flooring.