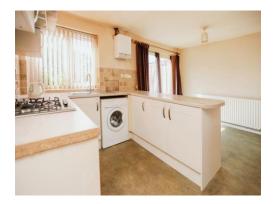

#### **Kitchen**

#### 10' 7" x 15' 2" ( 3.23m x 4.62m )

Double glazed patio doors and window to rear elevation, a range of wall and base units with work surface over incorporating a sink with drainer unit, washing machine, central heating radiator, central heating boiler, tiling to splash prone areas and lyno flooring.