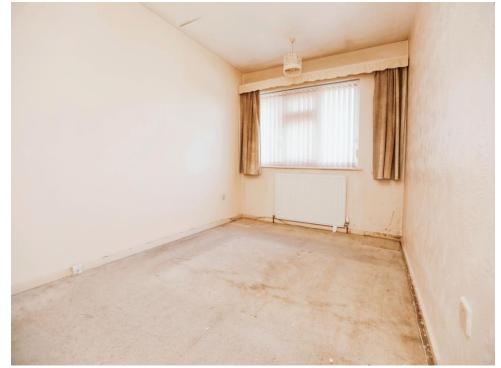

# **Bedroom One**

13' x 8' 5" ( 3.96m x 2.57m ) Double glazed window to front elevation, carpet, central heating radiator and fitted wardrobes.

# **Bedroom Two**

10' 9" x 8' 5" ( 3.28m x 2.57m ) Double glazed window to rear elevation, carpet, central heating radiator and storage cupboard.

# **Bedroom Three**

9' 8" into door recess x 6' 5" ( 2.95m into door recess x 1.96m ) Double glazed window to front elevation, carpet and storage cupboard.