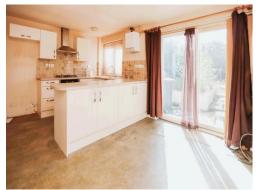

#### **Kitchen**

#### 10' 7" x 15' 2" ( 3.23m x 4.62m )

Double glazed patio doors and window to rear elevation, a range of wall and base units with work surface over incorporating a sink with drainer unit, washing machine, central heating radiator, central heating boiler, tiling to splash prone areas and lyno flooring.