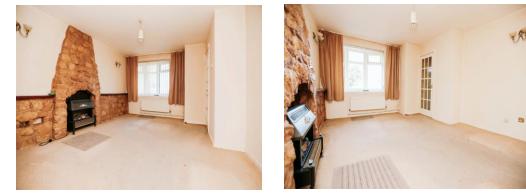

## Lounge

15' x 12' max ( 4.57m x 3.66m max ) Double glazed window to front elevation, carpet and central heating radiator.