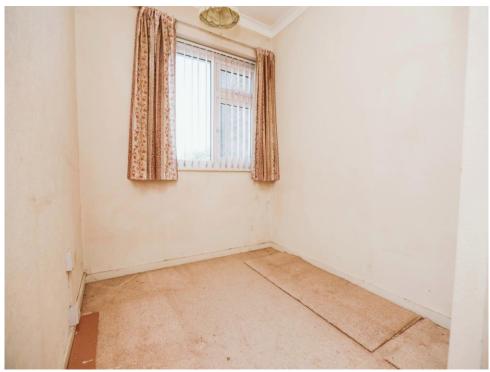

# **Bedroom One**

13' x 8' 5" ( 3.96m x 2.57m ) Double glazed window to front elevation, carpet, central heating radiator and fitted wardrobes.

# **Bedroom Two**

10' 9" x 8' 5" ( 3.28m x 2.57m ) Double glazed window to rear elevation, carpet, central heating radiator and storage cupboard.

# **Bedroom Three**

9' 8" into door recess x 6' 5" ( 2.95m into door recess x 1.96m ) Double glazed window to front elevation, carpet and storage cupboard.