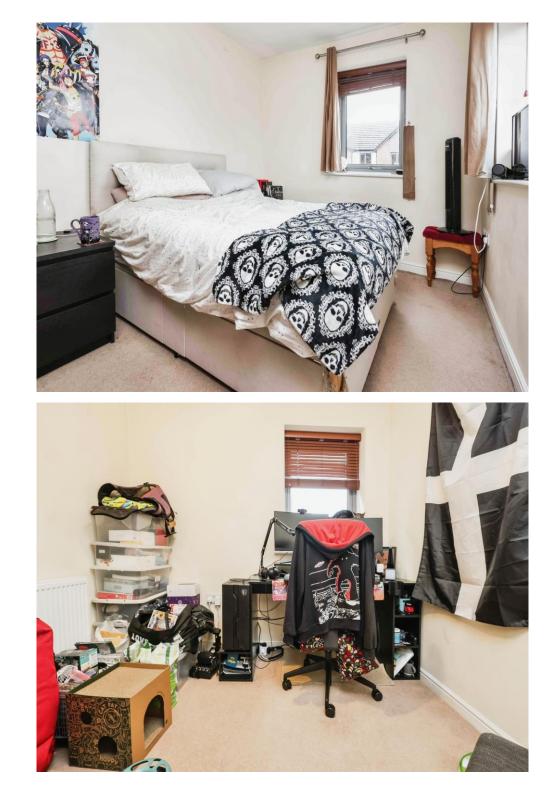

#### Bedroom One

#### 12' 7" x 8' 10" ( 3.84m x 2.69m )

Double glazed windows to rear and side elevations, central heating radiator and carpet.

#### Bedroom Two

 $8^{\prime}\,5^{\prime\prime}$  x  $7^{\prime}\,9^{\prime\prime}$  ( 2.57m x 2.36m ) Double glazed window to side elevation and carpet.

This floor plan is for illustrative purposes only. It is not drawn to scale. Any measurements, floor areas (including any total floor area), openings and orientation are approximate. No details are guaranteed, they cannot be relied upon for any purpose and they do not form part of any agreement. No liability is taken for any error, omission or misstatement. A party must rely upon its own inspection(s). Powered by www.focalagent.com