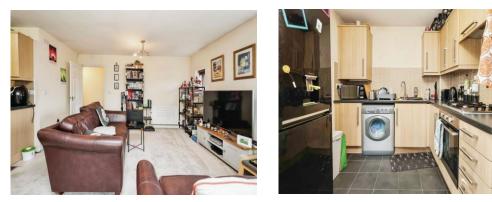

# Lounge

13' 6" max x 13' 4" max into door recess ( 4.11m max x 4.06m max into door recess ) Two double glazed windows to rear elevation, double glazed window and patio doors to side elevation and central heating radiator.

# Lounge

13' 6" max x 13' 4" max into door recess ( 4.11m max x 4.06m max into door recess ) Two double glazed windows to rear elevation, double glazed window and patio doors to side elevation and central heating radiator. four ring gas hob with extractor, space and plumbing for washing machine, integrated oven and grill, central heating radiator, tiling to splash prone areas and vinyl flooring.

#### 10' 5" x 7' 5" ( 3.17m x 2.26m )

Double glazed window to side elevation, a range fo wall and base units with work surface over incorporating a sink with drainer unit, four ring gas hob with extractor over, space and plumbing for washing machine, vinyl flooring, tiling to splash prone areas and central heating radiator.