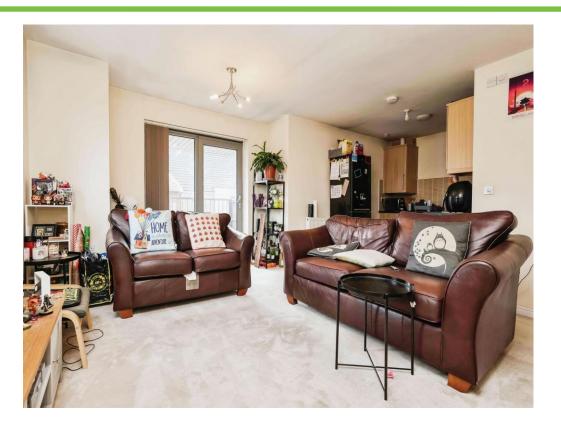

# Lounge

13' 6" max x 13' 4" max into door recess ( 4.11m max x 4.06m max into door recess ) Two double glazed windows to rear elevation, double glazed window and patio doors to side elevation and central heating radiator.

# Lounge

13' 6" max x 13' 4" max into door recess ( 4.11m max x 4.06m max into door recess ) Two double glazed windows to rear elevation, double glazed window and patio doors to side elevation and central heating radiator. four ring gas hob with extractor, space and plumbing for washing machine, integrated oven and grill, central heating radiator, tiling to splash prone areas and vinyl flooring.