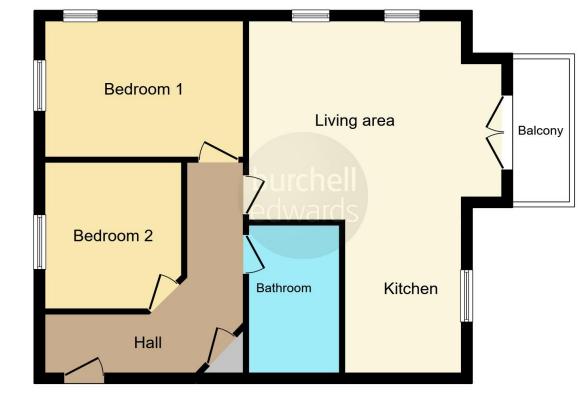

# **Entrance Hallway**

Central heating radiator and carpet.

# Lounge

13' 6" max x 13' 4" max into door recess ( 4.11m max x 4.06m max into door recess ) Two double glazed windows to rear elevation, double glazed window and patio doors to side elevation and central heating radiator.

#### Bathroom

Bath with shower over, W.C, wash hand basin, extractor and vinyl flooring.

# Kitchen

#### 10' 5" x 7' 5" ( 3.17m x 2.26m )

Double glazed window to side elevation, a range fo wall and base units with work surface over incorporating a sink with drainer unit, four ring gas hob with extractor over, space and plumbing for washing machine, vinyl flooring, tiling to splash prone areas and central heating radiator.

#### Bedroom One

#### 12' 7" x 8' 10" ( 3.84m x 2.69m )

Double glazed windows to rear and side elevations, central heating radiator and carpet.

#### Bedroom Two

 $8^{\prime}\,5^{\prime\prime}$  x  $7^{\prime}\,9^{\prime\prime}$  ( 2.57m x 2.36m ) Double glazed window to side elevation and carpet.

This floor plan is for illustrative purposes only. It is not drawn to scale. Any measurements, floor areas (including any total floor area), openings and orientation are approximate. No details are guaranteed, they cannot be relied upon for any purpose and they do not form part of any agreement. No liability is taken for any error, omission or misstatement. A party must rely upon its own inspection(s). Powered by www.focalagent.com