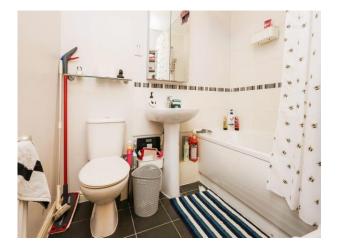

#### Bathroom

Bath with shower over, W.C, wash hand basin, extractor and vinyl flooring.