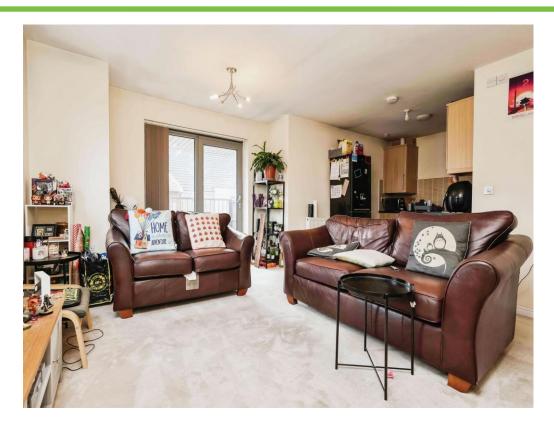

#### Lounge

13' 6" max x 13' 4" max into door recess ( 4.11m max x 4.06m max into door recess )

Two double glazed windows to rear elevation, double glazed window and patio doors to side elevation and central heating radiator.

### Lounge

13' 6" max x 13' 4" max into door recess ( 4.11 m max x 4.06 m max into door recess )

Two double glazed windows to rear elevation, double glazed window and patio doors to side elevation and central heating radiator. four ring gas hob with extractor, space and plumbing for washing machine, integrated oven and grill, central heating radiator, tiling to splash prone areas and vinyl flooring.