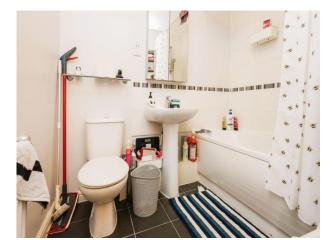

#### **Bathroom**

Bath with shower over, W.C, wash hand basin, extractor and vinyl flooring.