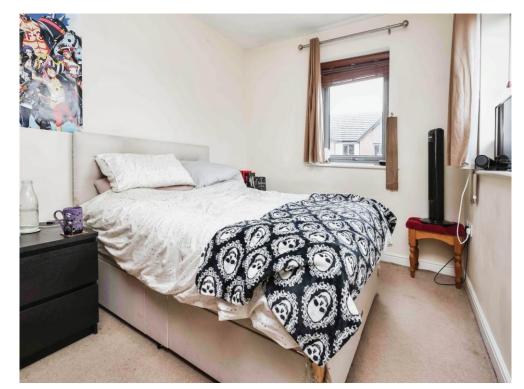

#### **Bedroom One**

12' 7" x 8' 10" ( 3.84m x 2.69m )

Double glazed windows to rear and side elevations, central heating radiator and carpet.