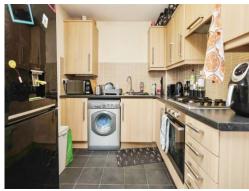

#### Kitchen

10' 5" x 7' 5" ( 3.17m x 2.26m )

Double glazed window to side elevation, a range fo wall and base units with work surface over incorporating a sink with drainer unit, four ring gas hob with extractor over, space and plumbing for washing machine, vinyl flooring, tiling to splash prone areas and central heating radiator.