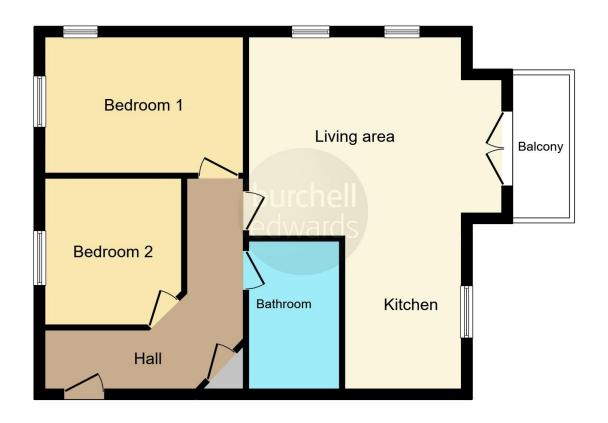

## **Entrance Hallway**

Central heating radiator and carpet.

#### Lounge

13' 6" max x 13' 4" max into door recess ( 4.11m max x 4.06m max into door recess )

Two double glazed windows to rear elevation, double glazed window and patio doors to side elevation and central heating radiator.

#### **Bathroom**

Bath with shower over, W.C, wash hand basin, extractor and vinyl flooring.

### Lounge

13' 6" max x 13' 4" max into door recess ( 4.11 m max x 4.06 m max into door recess )

Two double glazed windows to rear elevation, double glazed window and patio doors to side elevation and central heating radiator. four ring gas hob with extractor, space and plumbing for washing machine, integrated oven and grill, central heating radiator, tiling to splash prone areas and vinyl flooring.

#### Kitchen

10' 5" x 7' 5" ( 3.17m x 2.26m )

Double glazed window to side elevation, a range fo wall and base units with work surface over incorporating a sink with drainer unit, four ring gas hob with extractor over, space and plumbing for washing machine, vinyl flooring, tiling to splash prone areas and central heating radiator.

#### **Bedroom One**

12' 7" x 8' 10" ( 3.84m x 2.69m )

Double glazed windows to rear and side elevations, central heating radiator and carpet.

#### **Bedroom Two**

8' 5" x 7' 9" ( 2.57m x 2.36m )

Double glazed window to side elevation and carpet.

To view this property please contact Burchell Edwards on