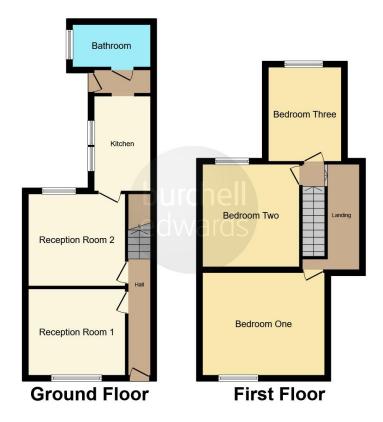

## **Entrance Hallway**

Door to front elevation, central heating radiator and laminate flooring.

#### Lounge

12' 2" x 10' 3" ( $3.71m \times 3.12m$ ) Double glazed window to front elevation, central heating radiator and laminate flooring.

## **Dining Room**

12' 3" x 10' 11" ( 3.73m x 3.33m ) Double glazed window to rear elevation, central heating radiator and laminate flooring.

## **Kitchen**

## 11' 4" x 6' 8" ( 3.45m x 2.03m )

Double glazed window to side elevation, a range of wall and base units with work surface over incorporating a sink with drainer unit, washing machine, gas hob, cooker hood, tiling to splash prone areas, tiled flooring, central heating boiler and door to cellar.

## Landing

Loft access via hatch and carpet.

## **Bedroom One**

12' 3" x 14' 1" ( 3.73m x 4.29m ) Double glazed window to front elevation, central heating radiator and carpet.

## Bedroom Two

12' 2" x 10' 11" (  $3.71m\ x\ 3.33m$  ) Double glazed window to rear elevation, central heating radiator and carpet.

## **Bedroom Three**

11' 4" x 8' 10" ( 3.45m x 2.69m ) Double glazed window to rear elevation, central heating radiator and carpet.

## Bathroom

Double glazed window to side elevation, W.C, wash hand basin, bath, shower, tiling to splash prone areas and tiled flooring.

To view this property please contact Burchell Edwards on