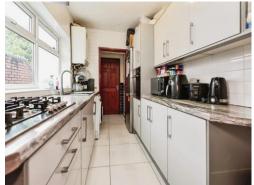

## **Kitchen**

## 11' 4" x 6' 8" ( 3.45m x 2.03m )

Double glazed window to side elevation, a range of wall and base units with work surface over incorporating a sink with drainer unit, washing machine, gas hob, cooker hood, tiling to splash prone areas, tiled flooring, central heating boiler and door to cellar.