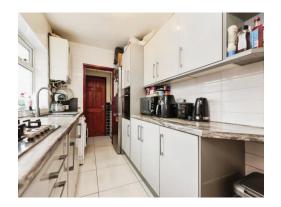

## **Kitchen**

## 11' 4" x 6' 8" ( 3.45m x 2.03m )

Double glazed window to side elevation, a range of wall and base units with work surface over incorporating a sink with drainer unit, washing machine, gas hob, cooker hood, tiling to splash prone areas, tiled flooring, central heating boiler and door to cellar.