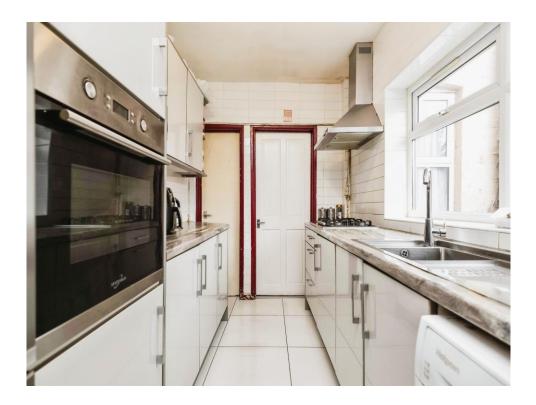

## **Kitchen**

## 11' 4" x 6' 8" ( 3.45m x 2.03m )

Double glazed window to side elevation, a range of wall and base units with work surface over incorporating a sink with drainer unit, washing machine, gas hob, cooker hood, tiling to splash prone areas, tiled flooring, central heating boiler and door to cellar.