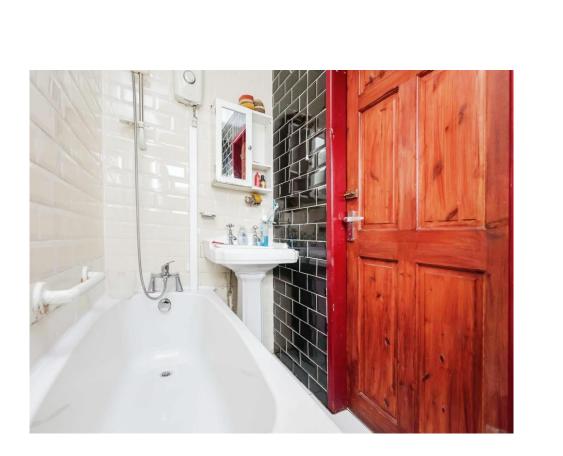

## Bathroom

Double glazed window to side elevation, W.C, wash hand basin, bath, shower, tiling to splash prone areas and tiled flooring.

To view this property please contact Burchell Edwards on