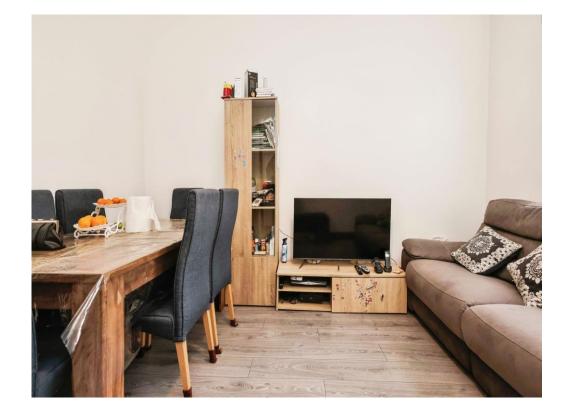

## **Dining Room**

12' 3" x 10' 11" ( 3.73m x 3.33m ) Double glazed window to rear elevation, central heating radiator and laminate flooring.