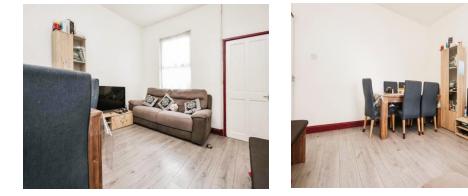

#### Lounge

12' 2" x 10' 3" ( $3.71m \times 3.12m$ ) Double glazed window to front elevation, central heating radiator and laminate flooring.

## **Dining Room**

12' 3" x 10' 11" ( 3.73m x 3.33m ) Double glazed window to rear elevation, central heating radiator and laminate flooring.