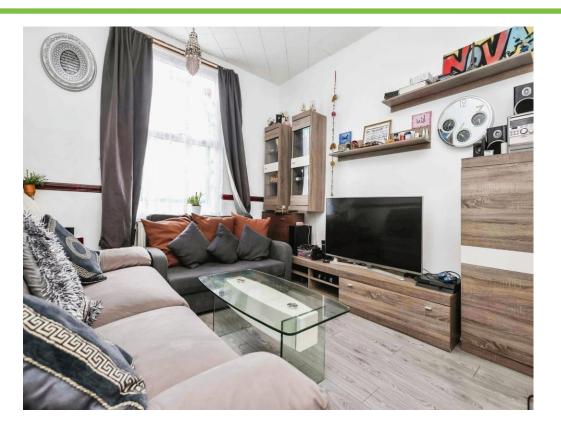

#### Lounge

12' 2" x 10' 3" ( $3.71m \times 3.12m$ ) Double glazed window to front elevation, central heating radiator and laminate flooring.