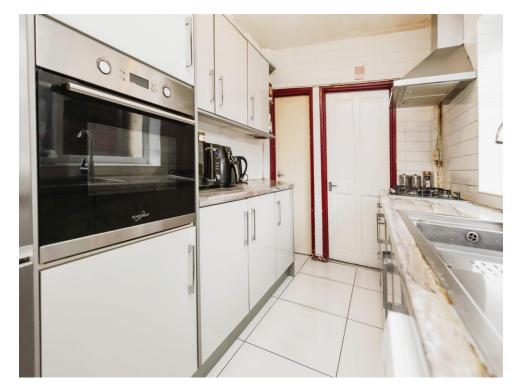

## **Kitchen**

## 11' 4" x 6' 8" ( 3.45m x 2.03m )

Double glazed window to side elevation, a range of wall and base units with work surface over incorporating a sink with drainer unit, washing machine, gas hob, cooker hood, tiling to splash prone areas, tiled flooring, central heating boiler and door to cellar.