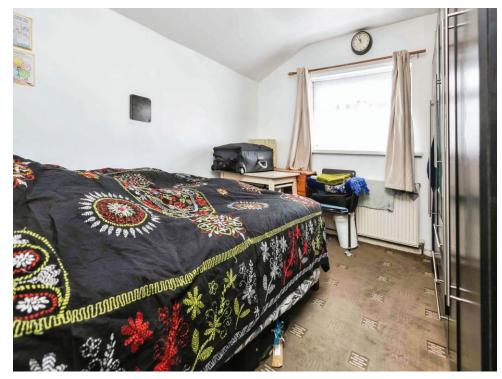

## **Bedroom One**

12' 3" x 14' 1" ( 3.73m x 4.29m ) Double glazed window to front elevation, central heating radiator and carpet.

## Bedroom Two

12' 2" x 10' 11" (  $3.71m\ x\ 3.33m$  ) Double glazed window to rear elevation, central heating radiator and carpet.

## **Bedroom Three**

11' 4" x 8' 10" ( 3.45m x 2.69m ) Double glazed window to rear elevation, central heating radiator and carpet.