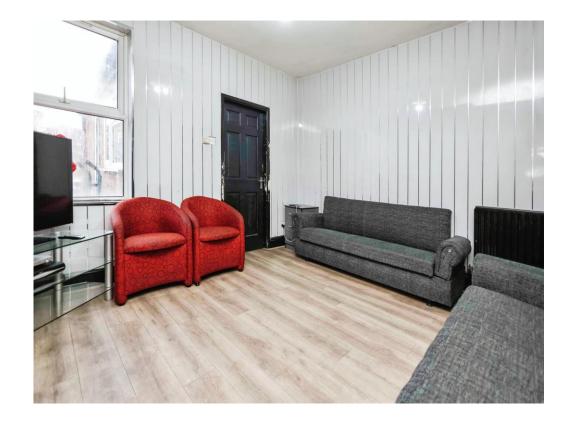

#### Lounge

13' 3" into bay x 9' 2" into chimney recess ( 4.04m into bay x 2.79m into chimney recess ) Double glazed bay window to front elevation, central heating radiator and laminate flooring.