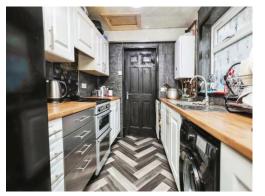

# Kitchen

#### 13' 7" x 7' (4.14m x 2.13m)

Double glazed window to side elevation, door to garden, a range of wall and base units with work surface over incorporating a sink with drainer unit, space and connections for gas cooker, lyno flooring, washing machine and central heating boiler.