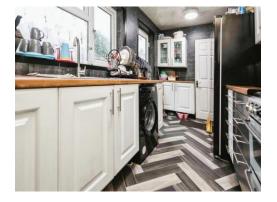

# Kitchen

#### 13' 7" x 7' (4.14m x 2.13m)

Double glazed window to side elevation, door to garden, a range of wall and base units with work surface over incorporating a sink with drainer unit, space and connections for gas cooker, lyno flooring, washing machine and central heating boiler.