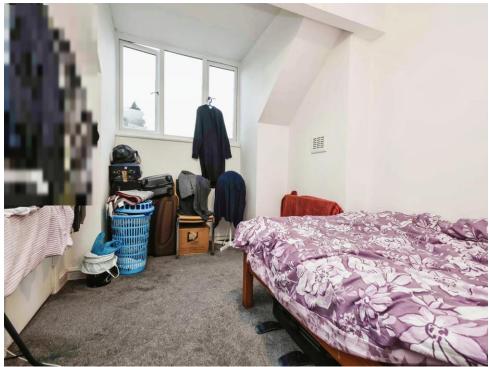

# **Bedroom One**

13' 1" max x 9' 5" ( 3.99m max x 2.87m ) Double glazed window to front elevation, central heating radiator and carpet.

# **Bedroom Two**

11' 2" max into recess x 12' 4" max ( 3.40m max into recess x 3.76m max ) Double glazed window to front elevation, central heating radiator and carpet.

# **Bedroom Three**

11' 3" max x 7' 5" max ( 3.43m max x 2.26m max ) Double glazed window to rear elevation, central heating radiator and carpet.