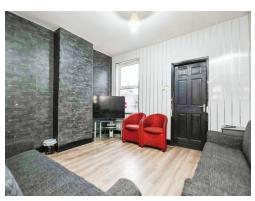

#### **Dining Room**

11' 2" into chimney recess x 12' 5" plus door recess ( 3.40m into chimney recess x 3.78m plus door recess )

Double glazed window to rear elevation, laminate flooring and central heating radiator.