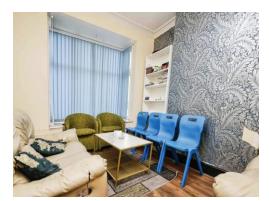

#### Lounge

13' 3" into bay x 9' 2" into chimney recess ( 4.04m into bay x 2.79m into chimney recess ) Double glazed bay window to front elevation, central heating radiator and laminate flooring.