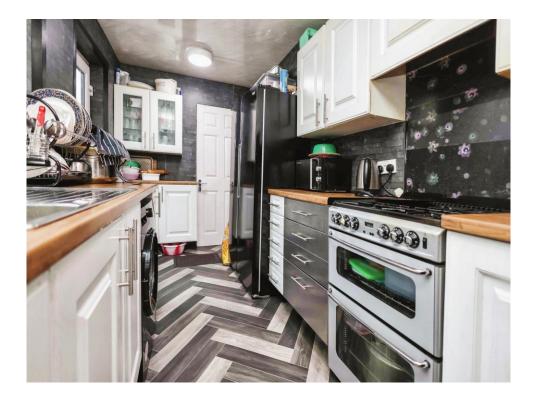

# Kitchen

#### 13' 7" x 7' (4.14m x 2.13m)

Double glazed window to side elevation, door to garden, a range of wall and base units with work surface over incorporating a sink with drainer unit, space and connections for gas cooker, lyno flooring, washing machine and central heating boiler.