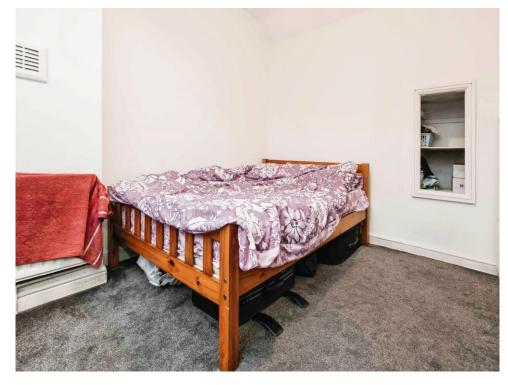

# **Bedroom One**

13' 1" max x 9' 5" ( 3.99m max x 2.87m ) Double glazed window to front elevation, central heating radiator and carpet.

# **Bedroom Two**

11' 2" max into recess x 12' 4" max ( 3.40m max into recess x 3.76m max ) Double glazed window to front elevation, central heating radiator and carpet.

# **Bedroom Three**

11' 3" max x 7' 5" max ( 3.43m max x 2.26m max ) Double glazed window to rear elevation, central heating radiator and carpet.