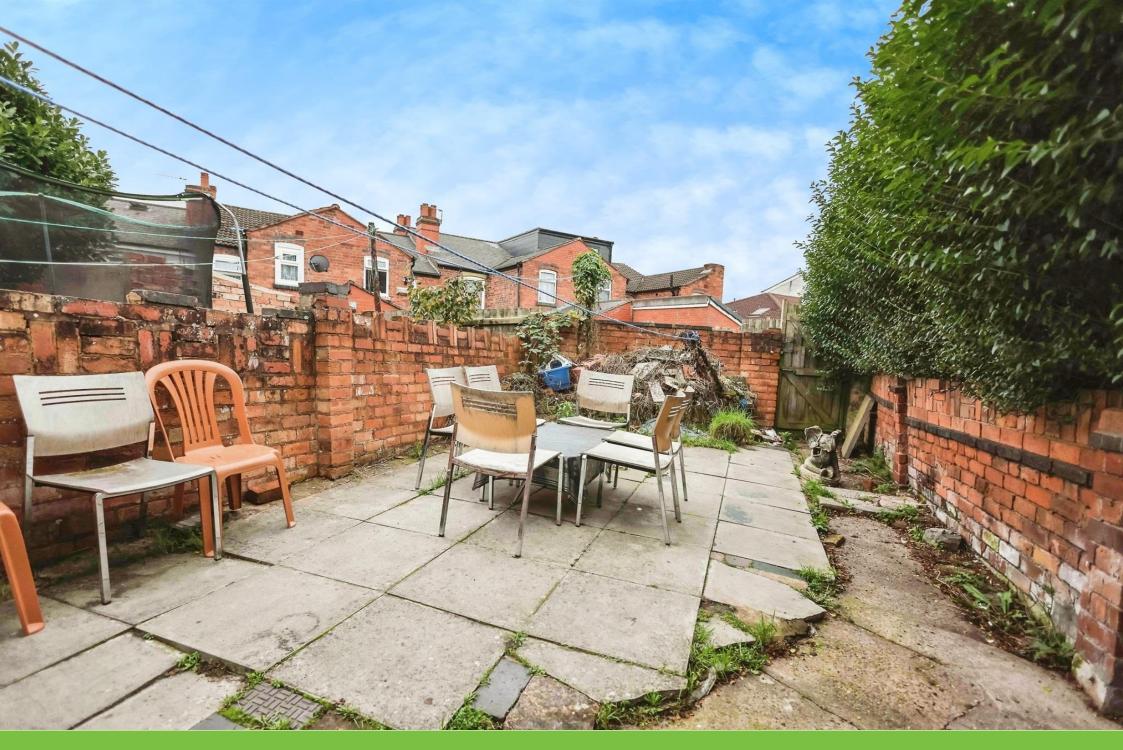

irs to second floor accommodation and carpet.

# **Bedroom One**

13' 1" max x 9' 5" ( 3.99m max x 2.87m ) Double glazed window to front elevation, central heating radiator and carpet.

# **Bedroom Two**

11' 2" max into recess x 12' 4" max ( 3.40m max into recess x 3.76m max ) Double glazed window to front elevation, central heating radiator and carpet.

# **Bedroom Three**

11' 3" max x 7' 5" max ( 3.43m max x 2.26m max ) Double glazed window to rear elevation, central heating radiator and carpet.

### Bathroom

Double glazed window to rear elevation, wash hand basin, W.C, bath, shower, central heating radiator and lyno flooring.

### **Shower Room**

Double glazed window to rear elevation, wash hand basin, W.C, walk in shower, central heating radiator and tiled flooring.

















Residential Sales & Lettings | Mortgage Services | Conveyancing | Surveyors | Land & New Homes



This floor plan is for illustrative purposes only. It is not drawn to scale. Any measurements, floor areas (including any total floor area), openings and orientation are approximate. No details are guaranteed, they cannot be relied upon for any purpose and they do not form part of any agreement. No liability is taken for any error, omission or misstatement. A party must rely upon its own inspection(s). Powered by www.focalagent.com

To view this property please contact Burchell Edwards on

#### T 0121 749 7888 E castlebromwich@burchelledwards.co.uk

2-4 Hurst Lane BIRMINGHAM B34 7HR

EPC Rating: D

Tenure: Freehold

view this property online burchelledwards.co.uk/Property/CBW210017



1. MON