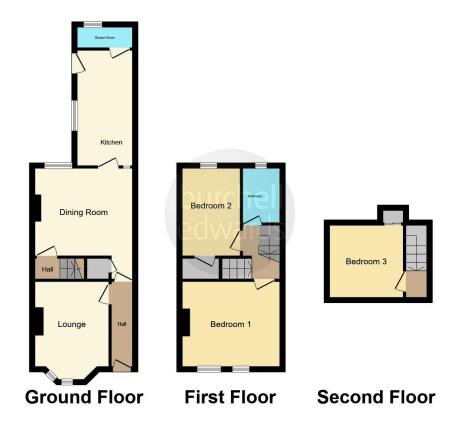

# **Property Description**

Burchell Edwards are proud to offer this threebedroom, two bathroom family home in the B8 area. The property is situated in the heart of the local community, being within walking distance to local shops, schools and other amenities. The property itself consists of two reception rooms, kitchen, and downstairs bathroom on the ground floor, two double bedrooms and family bathroom on the 1st floor and then the third bedroom up on the second floor.

#### **Entrance Hallway**

Door to front elevation nad tiled flooring.

#### **Dining Room**

11' 2" into chimney recess x 12' 5" plus door recess ( 3.40m into chimney recess x 3.78m plus door recess )

Double glazed window to rear elevation, laminate flooring and central heating radiator.

#### Lounge

13' 3" into bay x 9' 2" into chimney recess ( 4.04m into bay x 2.79m into chimney recess ) Double glazed bay window to front elevation, central heating radiator and laminate flooring.

# Kitchen

#### 13' 7" x 7' (4.14m x 2.13m)

Double glazed window to side elevation, door to garden, a range of wall and base units with work surface over incorporating a sink with drainer unit, space and connections for gas cooker, lyno flooring, washing machine and central heating boiler.

# Landing

Stairs to second floor accommodation and carpet.

# **Bedroom One**

13' 1" max x 9' 5" ( 3.99m max x 2.87m ) Double glazed window to front elevation, central heating radiator and carpet.

# **Bedroom Two**

11' 2" max into recess x 12' 4" max ( 3.40m max into recess x 3.76m max ) Double glazed window to front elevation, central heating radiator and carpet.

# **Bedroom Three**

11' 3" max x 7' 5" max ( 3.43m max x 2.26m max ) Double glazed window to rear elevation, central heating radiator and carpet.

### Bathroom

Double glazed window to rear elevation, wash hand basin, W.C, bath, shower, central heating radiator and lyno flooring.

### **Shower Room**

Double glazed window to rear elevation, wash hand basin, W.C, walk in shower, central heating radiator and tiled flooring.

Residential Sales & Lettings | Mortgage Services | Conveyancing | Surveyors | Land & New Homes