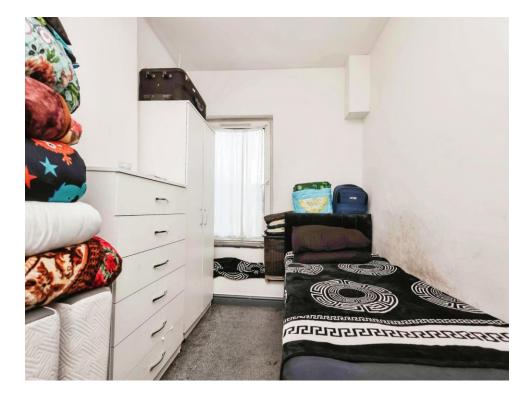

# **Bedroom One**

13' 1" max x 9' 5" ( 3.99m max x 2.87m ) Double glazed window to front elevation, central heating radiator and carpet.

# **Bedroom Two**

11' 2" max into recess x 12' 4" max ( 3.40m max into recess x 3.76m max ) Double glazed window to front elevation, central heating radiator and carpet.

# **Bedroom Three**

11' 3" max x 7' 5" max ( 3.43m max x 2.26m max ) Double glazed window to rear elevation, central heating radiator and carpet.