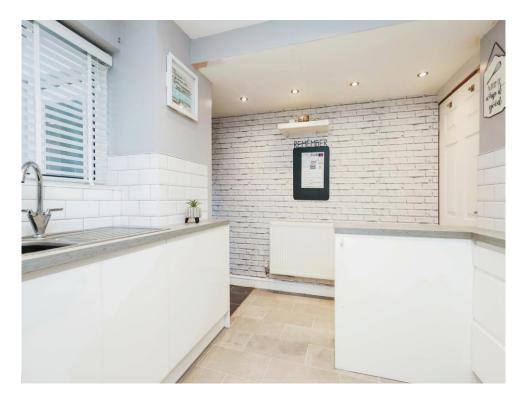

#### Kitchen

#### 12' 2" x 8' 6" ( 3.71m x 2.59m )

Double glazed window to rear elevation, a range of wall and base units with work surface over incorporating a sink with drainer unit, integrated oven and grill, four ring gas hob with extractor hood, central heating radiator, spotlights and tiling to splash prone areas.