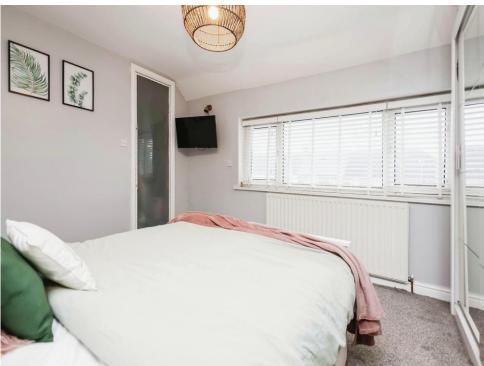

# **Bedroom One**

14' 4" x 11' 6" ( 4.37m x 3.51m ) Double glazed window to front elevation, central heating radiator, carpet and storage cupboard.

# **Bedroom Two**

11' 4" x 9' 10" ( 3.45m x 3.00m ) Double glazed window to rear elevation, central heating radiator and carpet.