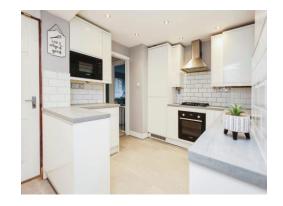

#### Kitchen

#### 12' 2" x 8' 6" ( 3.71m x 2.59m )

Double glazed window to rear elevation, a range of wall and base units with work surface over incorporating a sink with drainer unit, integrated oven and grill, four ring gas hob with extractor hood, central heating radiator, spotlights and tiling to splash prone areas.