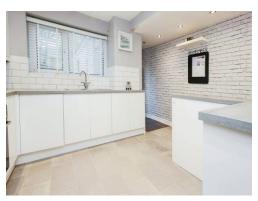

#### Kitchen

#### 12' 2" x 8' 6" ( 3.71m x 2.59m )

Double glazed window to rear elevation, a range of wall and base units with work surface over incorporating a sink with drainer unit, integrated oven and grill, four ring gas hob with extractor hood, central heating radiator, spotlights and tiling to splash prone areas.