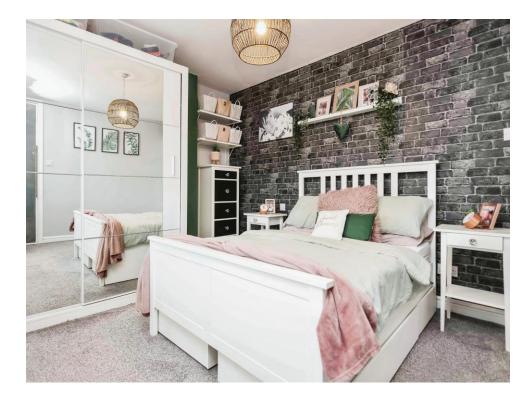

# **Bedroom One**

14' 4" x 11' 6" ( 4.37m x 3.51m ) Double glazed window to front elevation, central heating radiator, carpet and storage cupboard.

# **Bedroom Two**

11' 4" x 9' 10" ( 3.45m x 3.00m ) Double glazed window to rear elevation, central heating radiator and carpet.