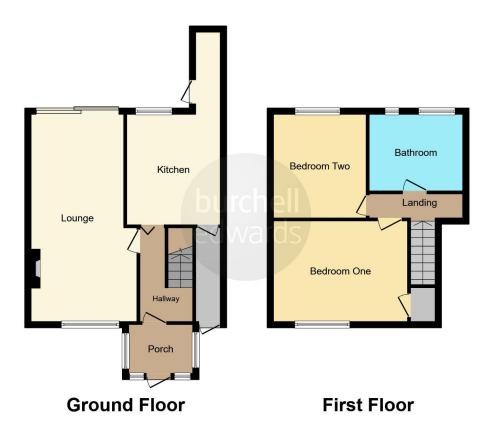

# **Entrance Porch**

Double glazed windows to front and side elevations, spotlights and carpet.

#### **Entrance Hallway**

Laminate flooring, spotlights, central heating radiator, under stairs storage and cupboard housing meters.

#### **Through Lounge**

#### 22' 2" x 11' 4" (6.76m x 3.45m)

Double glazed sliding doors to rear elevation, double glazed window to front elevation, two central heating radiators and carpet.

#### Kitchen

#### 12' 2" x 8' 6" ( 3.71m x 2.59m )

Double glazed window to rear elevation, a range of wall and base units with work surface over incorporating a sink with drainer unit, integrated oven and grill, four ring gas hob with extractor hood, central heating radiator, spotlights and tiling to splash prone areas.

#### **Utility Area**

#### 8' 1" x 4' 6" ( 2.46m x 1.37m )

Double glazed window and door to side elevation, spotlights, laminate flooring, space and plumbing for washing machine.

# Landing

Carpet and loft access via hatch,

# **Bedroom One**

14' 4" x 11' 6" ( 4.37m x 3.51m ) Double glazed window to front elevation, central heating radiator, carpet and storage cupboard.

# **Bedroom Two**

11' 4" x 9' 10" ( 3.45m x 3.00m ) Double glazed window to rear elevation, central heating radiator and carpet.

# Bathroom

Two double glazed windows to rear elevation, W.C, wash hand basin, corner bath, shower cubicle, spotlights, heated towel rail and vinyl flooring.