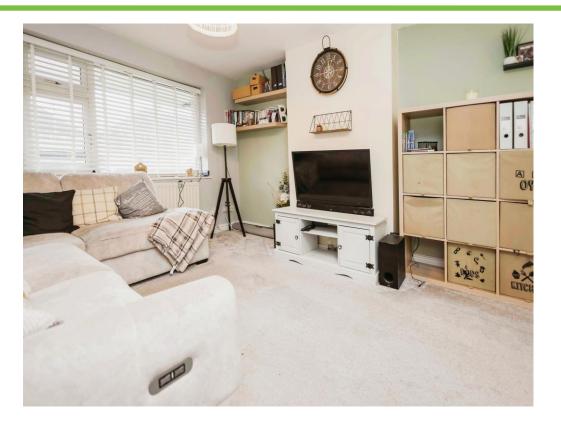

#### **Through Lounge**

#### 22' 2" x 11' 4" (6.76m x 3.45m)

Double glazed sliding doors to rear elevation, double glazed window to front elevation, two central heating radiators and carpet.