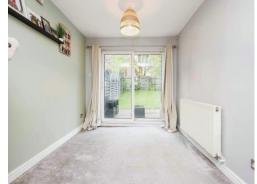

#### **Through Lounge**

#### 22' 2" x 11' 4" (6.76m x 3.45m)

Double glazed sliding doors to rear elevation, double glazed window to front elevation, two central heating radiators and carpet.