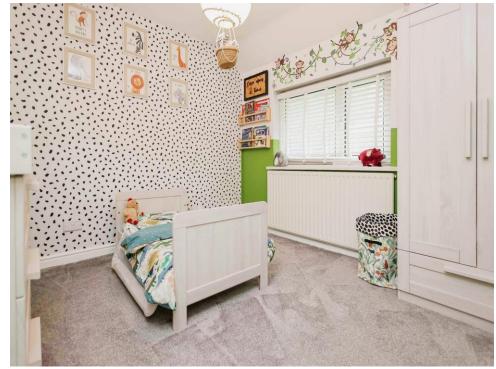

# **Bedroom One**

14' 4" x 11' 6" ( 4.37m x 3.51m ) Double glazed window to front elevation, central heating radiator, carpet and storage cupboard.

# **Bedroom Two**

11' 4" x 9' 10" ( 3.45m x 3.00m ) Double glazed window to rear elevation, central heating radiator and carpet.