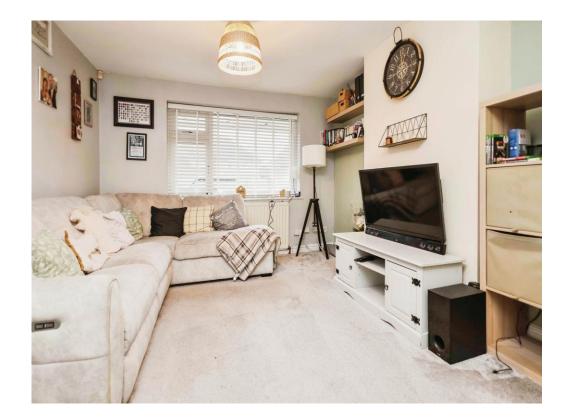

#### **Through Lounge**

#### 22' 2" x 11' 4" (6.76m x 3.45m)

Double glazed sliding doors to rear elevation, double glazed window to front elevation, two central heating radiators and carpet.