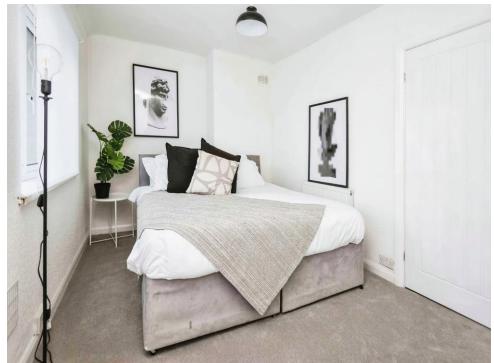

# **Bedroom One**

9' 2" x 15' 9" max ( 2.79m x 4.80m max ) Two double glazed windows to front elevation, storage cupboard, central heating radiator and carpet.

# **Bedroom Two**

10' 10" x 7' 10" (  $3.30m\ x\ 2.39m$  ) Double glazed window to rear elevation, central heating radiator and carpet.