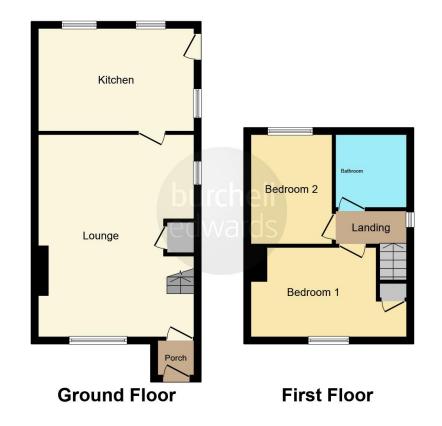

# **Entrance Porch**

Double glazed windows to front and side elevations, double glazed door to front elevation and carpet.

#### Lounge

20' 2" x 15' 6" max ( 6.15m x 4.72m max ) Double glazed window to front elevation, two central heating radiators, stairs to first floor accommodation, laminate flooring and under stairsa storage cupboard.

#### **Kitchen**

#### 10' 4" x 16' 3" ( 3.15m x 4.95m )

Two double glazed windows to rear elevation, double glazed window to side elevation, double glazed door to side elevation, a range of wall and base units with work surface over incorporating a sink with drainer unit, electric hob and oven, cooker hood, space and plumbing for washing machine.

# **Bedroom One**

9' 2" x 15' 9" max ( 2.79m x 4.80m max ) Two double glazed windows to front elevation, storage cupboard, central heating radiator and carpet.

# **Bedroom Two**

10' 10" x 7' 10" (  $3.30m\ x\ 2.39m$  ) Double glazed window to rear elevation, central heating radiator and carpet.

# Bathroom

Double glazed window to rear elevation, W.C, wash hand basin, bath with hand held shower, lino flooring, cdentral heating radiator and airing cupboard.