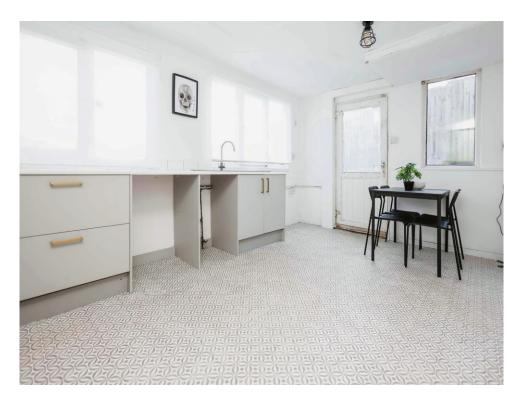

#### **Kitchen**

#### 10' 4" x 16' 3" ( 3.15m x 4.95m )

Two double glazed windows to rear elevation, double glazed window to side elevation, double glazed door to side elevation, a range of wall and base units with work surface over incorporating a sink with drainer unit, electric hob and oven, cooker hood, space and plumbing for washing machine.