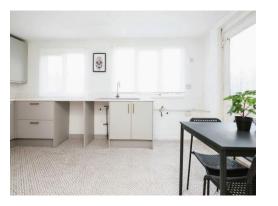

#### **Kitchen**

#### 10' 4" x 16' 3" ( 3.15m x 4.95m )

Two double glazed windows to rear elevation, double glazed window to side elevation, double glazed door to side elevation, a range of wall and base units with work surface over incorporating a sink with drainer unit, electric hob and oven, cooker hood, space and plumbing for washing machine.