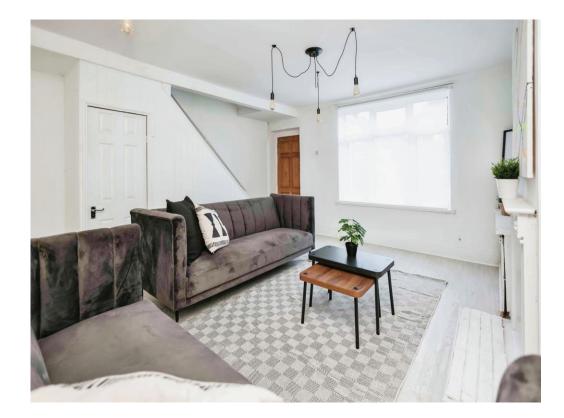

#### Lounge

20' 2" x 15' 6" max ( 6.15m x 4.72m max ) Double glazed window to front elevation, two central heating radiators, stairs to first floor accommodation, laminate flooring and under stairsa storage cupboard.