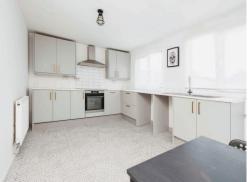

#### **Kitchen**

#### 10' 4" x 16' 3" ( 3.15m x 4.95m )

Two double glazed windows to rear elevation, double glazed window to side elevation, double glazed door to side elevation, a range of wall and base units with work surface over incorporating a sink with drainer unit, electric hob and oven, cooker hood, space and plumbing for washing machine.