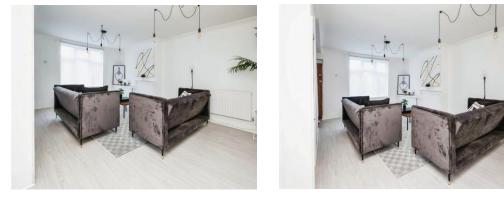

#### Lounge

20' 2" x 15' 6" max ( 6.15m x 4.72m max ) Double glazed window to front elevation, two central heating radiators, stairs to first floor accommodation, laminate flooring and under stairsa storage cupboard.