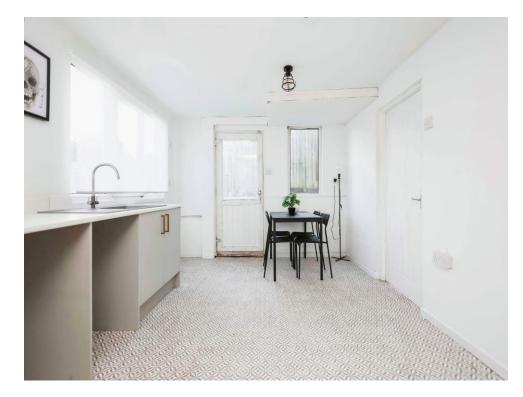

#### **Kitchen**

#### 10' 4" x 16' 3" ( 3.15m x 4.95m )

Two double glazed windows to rear elevation, double glazed window to side elevation, double glazed door to side elevation, a range of wall and base units with work surface over incorporating a sink with drainer unit, electric hob and oven, cooker hood, space and plumbing for washing machine.