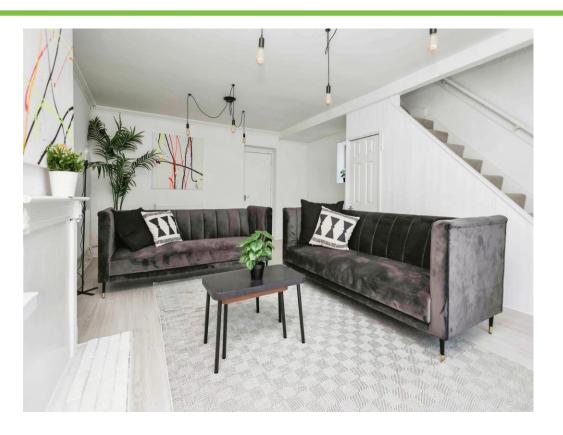

#### Lounge

20' 2" x 15' 6" max ( 6.15m x 4.72m max ) Double glazed window to front elevation, two central heating radiators, stairs to first floor accommodation, laminate flooring and under stairsa storage cupboard.