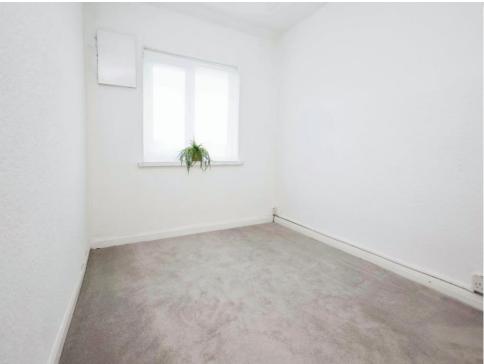

# **Bedroom One**

9' 2" x 15' 9" max ( 2.79m x 4.80m max ) Two double glazed windows to front elevation, storage cupboard, central heating radiator and carpet.

# **Bedroom Two**

10' 10" x 7' 10" (  $3.30m\ x\ 2.39m$  ) Double glazed window to rear elevation, central heating radiator and carpet.