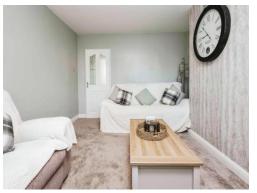

#### Lounge

13' 5 " x 11' 5 " max into recess (  $4.09\,\mathrm{m}$  x  $3.48\,\mathrm{m}$  max into recess )

Carpeted with two windows to front. Radiator