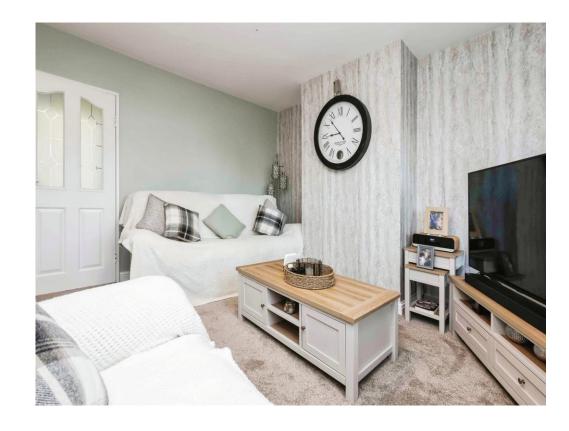

#### Lounge

13' 5 " x 11' 5 " max into recess (  $4.09\,\mathrm{m}$  x  $3.48\,\mathrm{m}$  max into recess )

Carpeted with two windows to front. Radiator