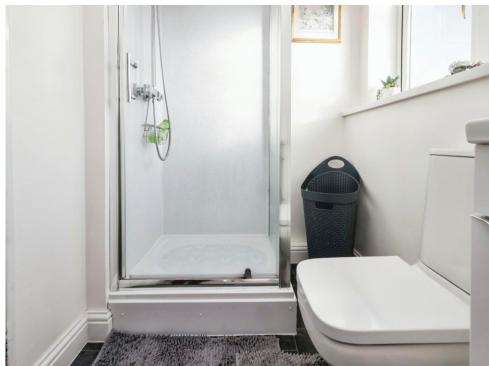

#### **Bathroom**

White suite comprising of shower cubicle, W.C and wash hand basin.