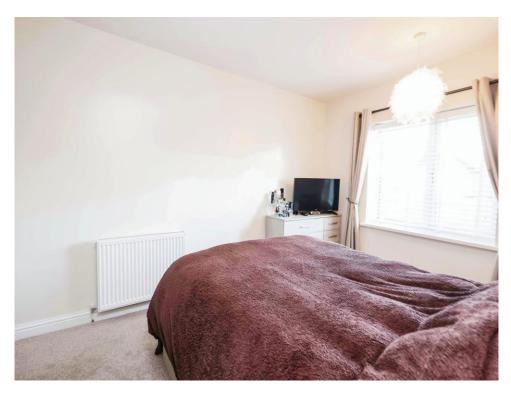

#### **Bedroom**

13' 4" x 9' 8" ( 4.06m x 2.95m ) Carpeted with window to front. Radiator