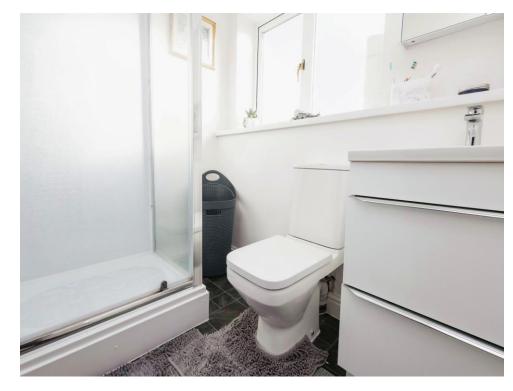

#### **Bathroom**

White suite comprising of shower cubicle, W.C and wash hand basin.