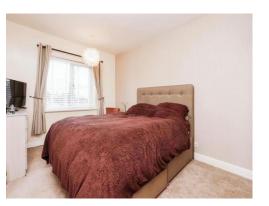

#### **Bedroom**

13' 4" x 9' 8" ( 4.06m x 2.95m ) Carpeted with window to front. Radiator