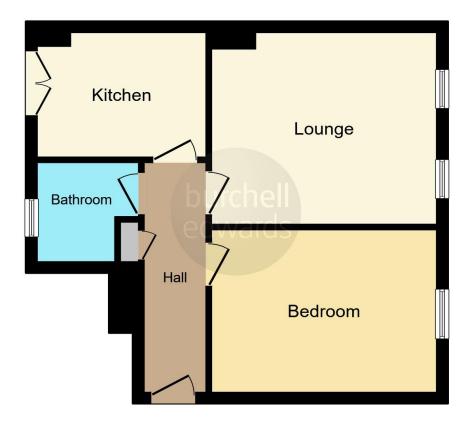

## **Entrance Hallway**

With doors leading to lounge, kitchen, bedroom and shower room

#### Lounge

13' 5 " x 11' 5 " max into recess (  $4.09\,\mathrm{m}$  x  $3.48\,\mathrm{m}$  max into recess )

Carpeted with two windows to front. Radiator

#### Kitchen

9' 10" x 7' 5" max into recess (  $3.00 \text{m} \times 2.26 \text{m}$  max into recess )

A modern range of wall and base units with work surfaces over, inset sink and drainer with work surfaces over, integral appliances including gas hob, electric oven, fridge and freezer with space for washer and door out to garden

#### **Bedroom**

13' 4" x 9' 8" ( 4.06m x 2.95m ) Carpeted with window to front. Radiator

#### **Bathroom**

White suite comprising of shower cubicle, W.C and wash hand basin.

This floorplan is for illustrative purposes only and is not drawn to scale. Measurements, floor-areas, openings and orientations are approximate. They should not be relied upon for any purpose and do not form any part of an agreement. No liability is taken for any error or mis-statement. All parties must rely on their own inspections.