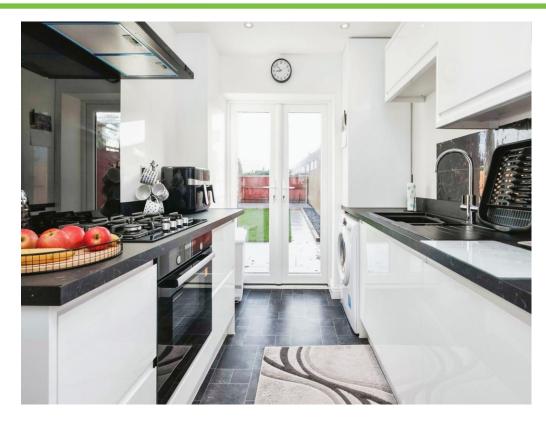

#### Kitchen

9' 10" x 7' 5" max into recess (  $3.00 \text{m} \times 2.26 \text{m}$  max into recess )

A modern range of wall and base units with work surfaces over, inset sink and drainer with work surfaces over, integral appliances including gas hob, electric oven, fridge and freezer with space for washer and door out to garden