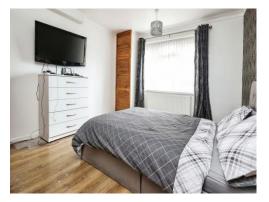

#### Bedroom

12' 6" x 10' 6" ( 3.81m x 3.20m ) Double glazed windows to rear elevation, central heating radiator and laminate flooring.

Residential Sales & Lettings | Mortgage Services | Conveyancing | Surveyors | Land & New Homes