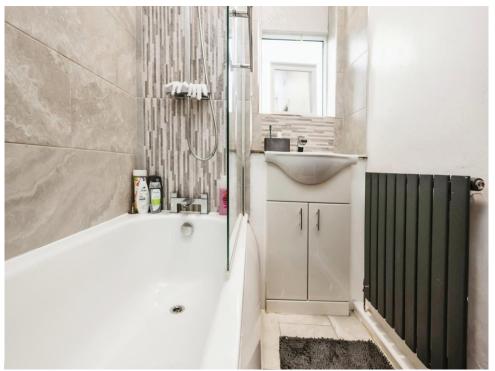

#### Bathroom

Double glazed window to front elevation, bath with rainfall shower, wash hand basin and central heating radiator.