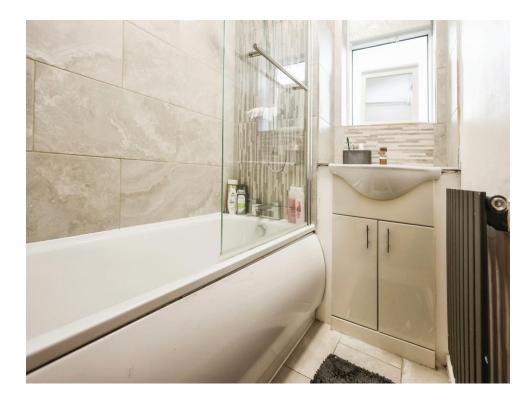

#### Bathroom

Double glazed window to front elevation, bath with rainfall shower, wash hand basin and central heating radiator.