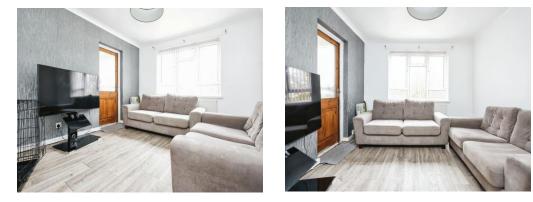

#### Lounge

13' 9" x 10' 6" ( 4.19m x 3.20m ) Double glazed window to rear elevation, double glazed door to side elevation, central heating radiator and laminate flooring.