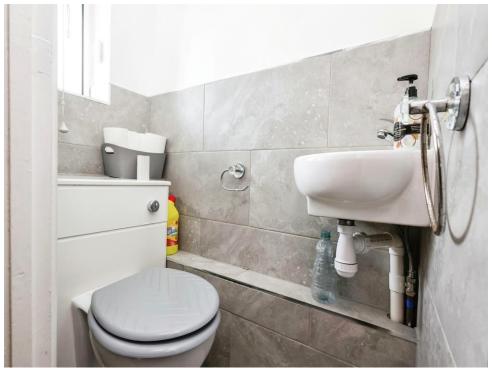

# W.C

Double glazed window to front elevation, W.C, wash hand basin and tiled flooring.