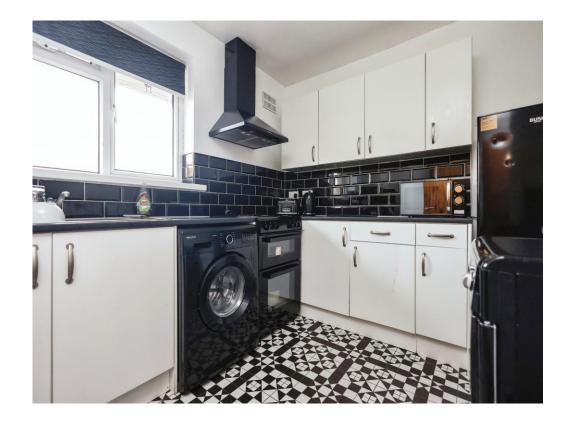

## Kitchen

10' 5" x 8' 5" ( 3.17m x 2.57m ) Double glazed window to front elevation, a range of wall and base units with work surface over incorporating a sink with drainer, extractor hood, tiled to splashback areas and tiled flooring.