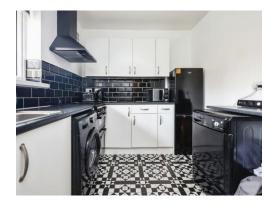

## Kitchen

10' 5" x 8' 5" ( 3.17m x 2.57m ) Double glazed window to front elevation, a range of wall and base units with work surface over incorporating a sink with drainer, extractor hood, tiled to splashback areas and tiled flooring.