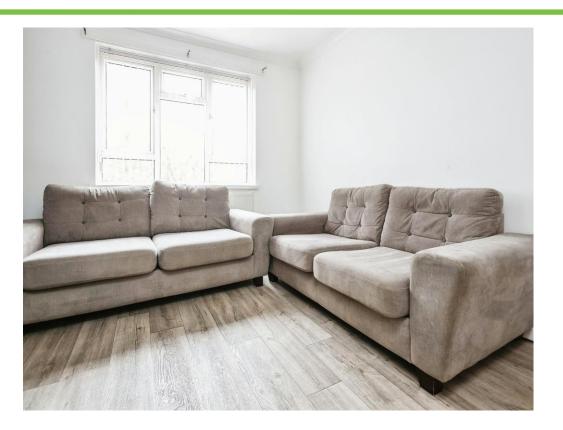

#### Lounge

13' 9" x 10' 6" ( 4.19m x 3.20m ) Double glazed window to rear elevation, double glazed door to side elevation, central heating radiator and laminate flooring.