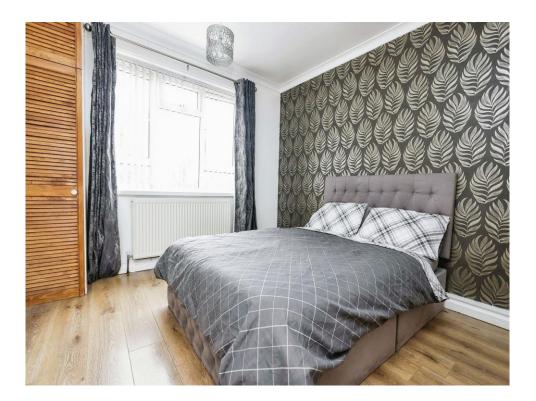

#### Bedroom

12' 6" x 10' 6" ( 3.81m x 3.20m ) Double glazed windows to rear elevation, central heating radiator and laminate flooring.

Residential Sales & Lettings | Mortgage Services | Conveyancing | Surveyors | Land & New Homes