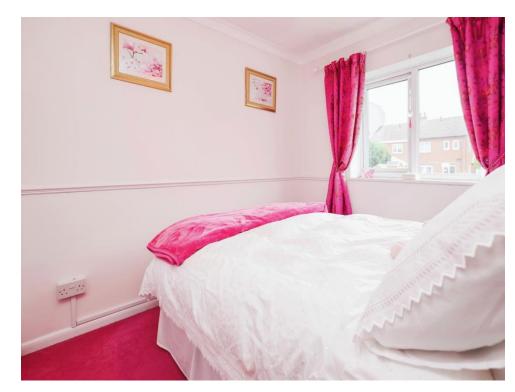

### **Bedroom Three**

9' 10" x 6' 6" ( 3.00m x 1.98m )

Double glazed window to front elevation, central heating radiator and carpet.