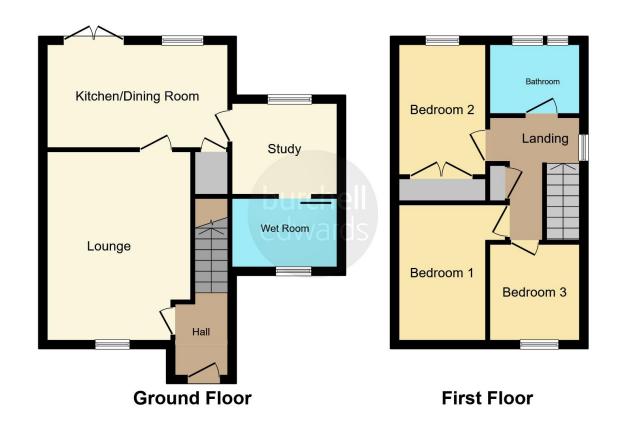

# **Property Description**

Burchell Edwards are pleased to offer this lovely family home in the Fordbridge area. This property is in immaculate condition throughout and has been very well looked after. Downstairs compromises of a family living room, new and modern kitchen/diner along with a converted garage which has a shower room and office/downstairs bedroom space. Upstairs, there are three bedrooms, all of good size and a family bathroom.

#### **Entrance Porch**

Double glazed door to front elevation, two double glazed windows to side elevation and lino flooring.

# **Entrance Hallway**

Double glazed door to front elevation, central heating radiator and carpet.

# Lounge

15' x 12' 8" into chimney recess ( 4.57m x 3.86m into chimney recess )

Double glazed bay window to front elevation, electric fire, central heating radiator and carpet.

### Kitchen

9' 8" x 15' 7" ( 2.95m x 4.75m )

Double glazed window and patio doors to rear elevation, a range of wall and base units with work surface over incorporating a sink with drainer unit, electric hob and oven, cooker hood, integrated washing machine and microwave, built in pantry, vinyl flooring, tiling to splash prone areas and central heating radiator.

### Landing

Double glazed window to side elevation, airing cupboard and loft access via hatch.

#### **Bedroom One**

12' 9" x 8' 11" max ( 3.89m x 2.72m max )

Double glazed window to front elevation, fitted wardrobes, central heating radiator and carpet.

### **Bedroom Two**

9' 9" plus wardrobes x 7' 8" ( 2.97m plus wardrobes x 2.34m )

Double glazed window to rear elevation, fitted wardrobes, central heating radiator and carpet.

### **Bedroom Three**

9' 10" x 6' 6" ( 3.00m x 1.98m )

Double glazed window to front elevation, central heating radiator and carpet.

## **Bathroom**

Two double glazed window to rear elevation, wash hand basin, W.C, bath, shower, tiling to splash prone areas, vinyl flooring and central heating radiator.

## Snug

9' 5" x 7' 9" ( 2.87m x 2.36m )

Double glazed window to rear elevation, central heating radiator and carpet.

## **Shower Room**

Double glazed window to front elevation, wash hand basin with vanity storage, W.C, shower cubicle, spotlights, heated towel rail, tiled flooring and central heating radiator.