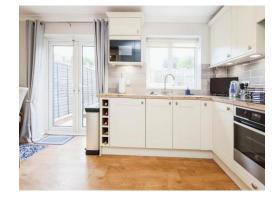

### Kitchen

9' 8" x 15' 7" ( 2.95m x 4.75m )

Double glazed window and patio doors to rear elevation, a range of wall and base units with work surface over incorporating a sink with drainer unit, electric hob and oven, cooker hood, integrated washing machine and microwave, built in pantry, vinyl flooring, tiling to splash prone areas and central heating radiator.