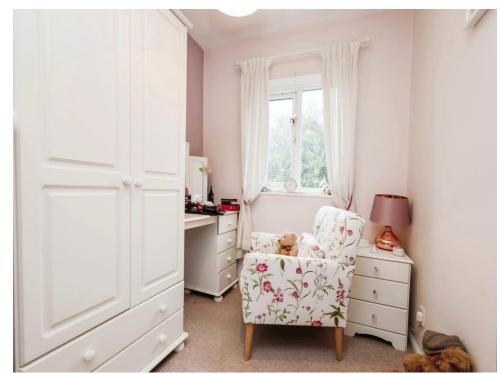

## Snug

9' 5" x 7' 9" ( 2.87m x 2.36m )

Double glazed window to rear elevation, central heating radiator and carpet.