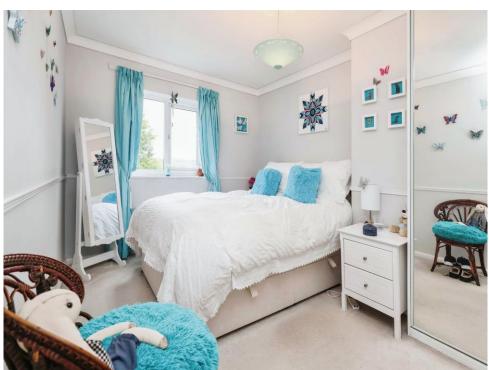

### **Bedroom Two**

9' 9" plus wardrobes x 7' 8" ( 2.97m plus wardrobes x 2.34m )

Double glazed window to rear elevation, fitted wardrobes, central heating radiator and carpet.