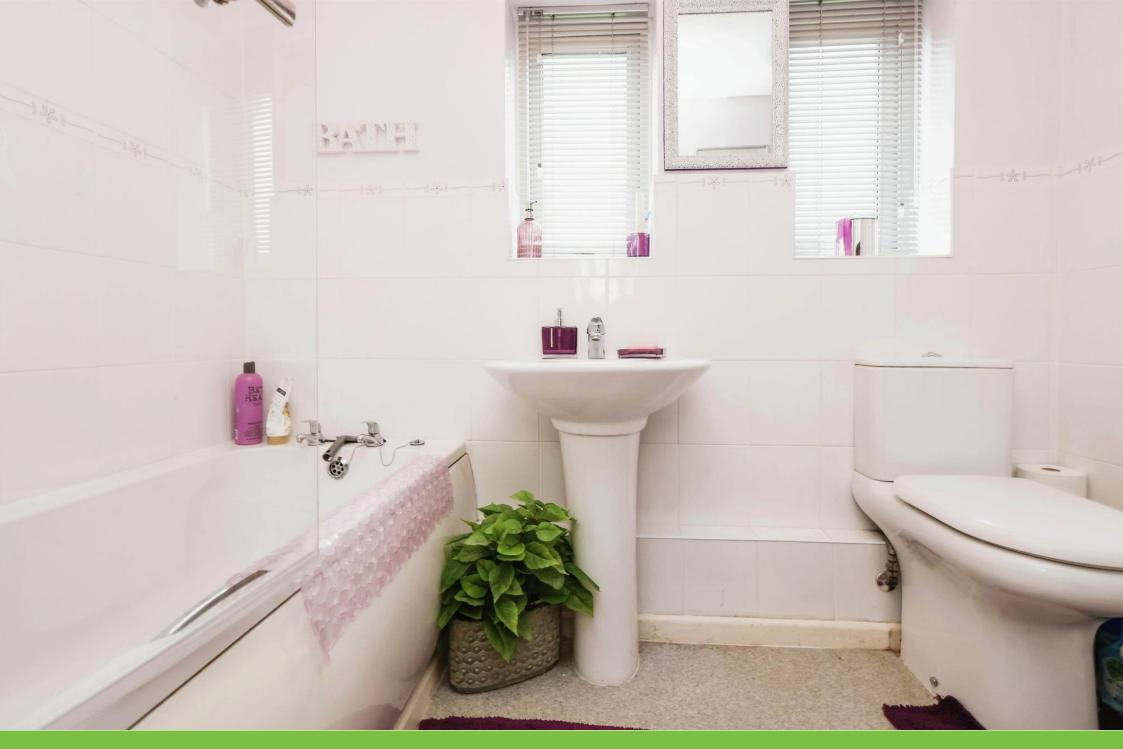

## **Bathroom**

Two double glazed window to rear elevation, wash hand basin, W.C, bath, shower, tiling to splash prone areas, vinyl flooring and central heating radiator.