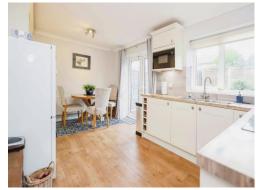

### Kitchen

9' 8" x 15' 7" ( 2.95m x 4.75m )

Double glazed window and patio doors to rear elevation, a range of wall and base units with work surface over incorporating a sink with drainer unit, electric hob and oven, cooker hood, integrated washing machine and microwave, built in pantry, vinyl flooring, tiling to splash prone areas and central heating radiator.

## Snug

9' 5" x 7' 9" ( 2.87m x 2.36m )

Double glazed window to rear elevation, central heating radiator and carpet.