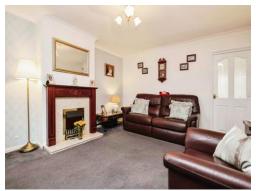

# Lounge

15' x 12' 8" into chimney recess ( 4.57m x 3.86m into chimney recess )

Double glazed bay window to front elevation, electric fire, central heating radiator and carpet.