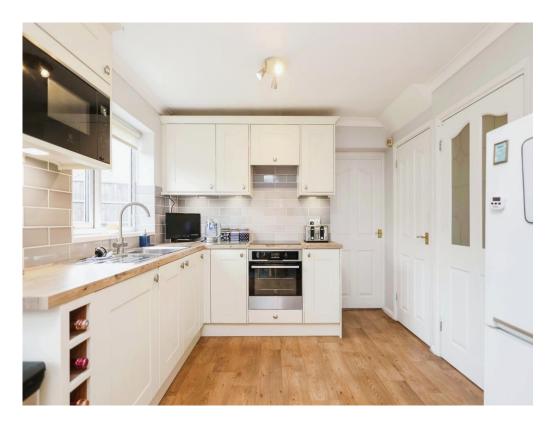

### Kitchen

9' 8" x 15' 7" ( 2.95m x 4.75m )

Double glazed window and patio doors to rear elevation, a range of wall and base units with work surface over incorporating a sink with drainer unit, electric hob and oven, cooker hood, integrated washing machine and microwave, built in pantry, vinyl flooring, tiling to splash prone areas and central heating radiator.