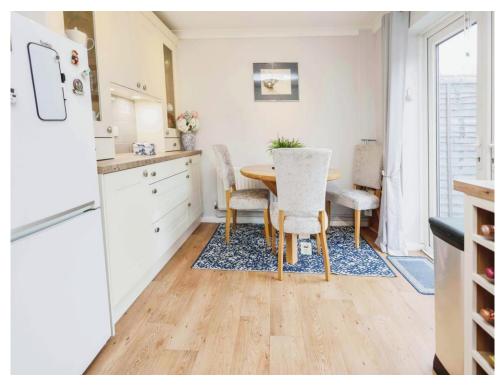

## Snug

9' 5" x 7' 9" ( 2.87m x 2.36m )

Double glazed window to rear elevation, central heating radiator and carpet.