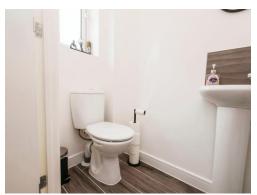

#### **Guest W.C**

Double glazed window to front elevation, W.C, wash hand basin and central heating radiator.