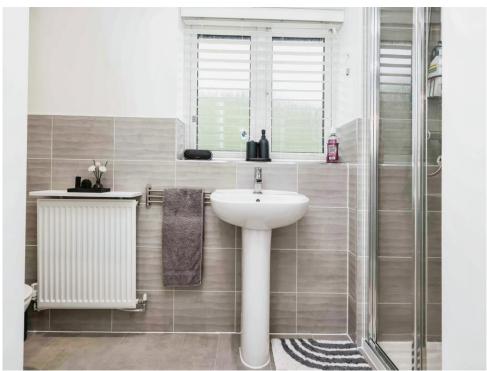

#### **Bathroom**

Double glazed window to front elevation, W.C, wash hand basin, bath with shower over, extractor, central heating radiator, spotlights and tiled flooring.