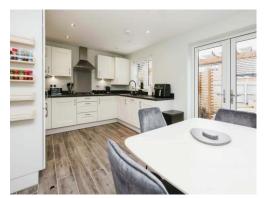

#### Kitchen/ Diner

15' 10" x 10' 7" ( 4.83m x 3.23m )

Double glazed windows to front and side elevations, double glazed patio doors to side elevation, a range of wall and base units with work surface over incorporating a sink with drainer unit, oven and grill, fridge freezer, central heating radiator, tiled flooring, dishwasher, washing machine, four ring gas hob with extractor hood, spotlights and central heating boiler.