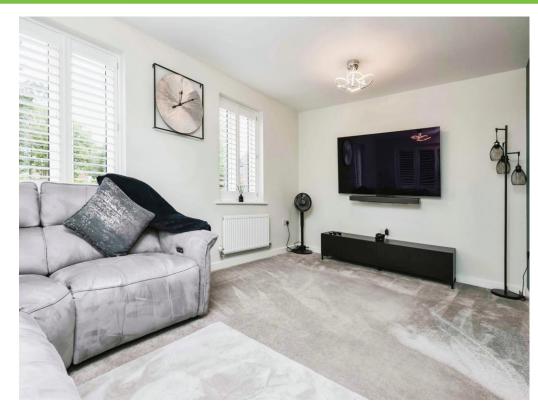

### Lounge

16' 4" x 10' 2" ( 4.98m x 3.10m )

Two double glazed windows to side elevation, double glazed window to front elevation, two central heating radiators and carpet.