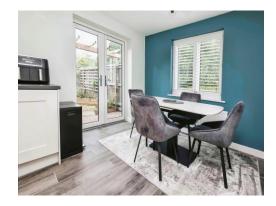

#### Kitchen/ Diner

15' 10" x 10' 7" ( 4.83m x 3.23m )

Double glazed windows to front and side elevations, double glazed patio doors to side elevation, a range of wall and base units with work surface over incorporating a sink with drainer unit, oven and grill, fridge freezer, central heating radiator, tiled flooring, dishwasher, washing machine, four ring gas hob with extractor hood, spotlights and central heating boiler.