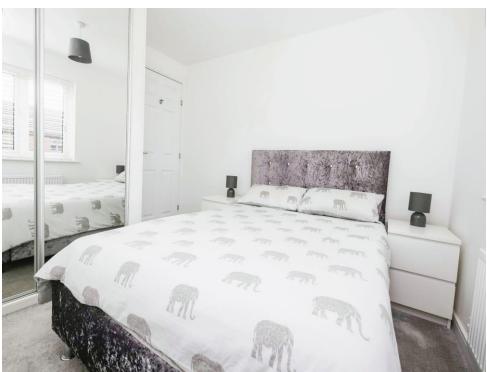

#### **Bedroom Three**

10' 8" x 8' 9" ( 3.25m x 2.67m )

Double glazed window to side elevation, double glazed window to front elevation, carpet, central heating radiator and fitted wardrobes with mirrored sliding doors.

#### **Bedroom Two**

10' 8" x 6' 9" ( 3.25m x 2.06m )

Double glazed window to side elevation, carpet, central heating radiator and fitted wardrobes with sliding doors.