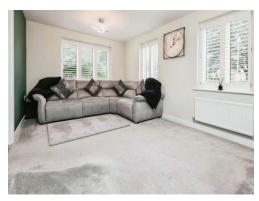

### Lounge

16' 4" x 10' 2" ( 4.98m x 3.10m )

Two double glazed windows to side elevation, double glazed window to front elevation, two central heating radiators and carpet.