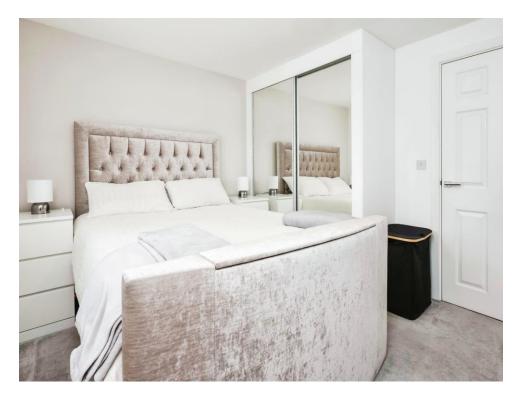

#### **Bedroom One**

12' 8" x 10' 4" ( 3.86m x 3.15m )

Two double glazed windows to side elevation, central heating radiator, carpet and fitted wardrobes with mirrored sliding doors.