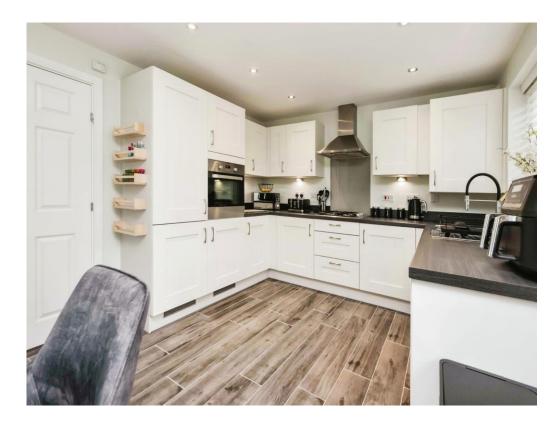

#### Kitchen/ Diner

15' 10" x 10' 7" ( 4.83m x 3.23m )

Double glazed windows to front and side elevations, double glazed patio doors to side elevation, a range of wall and base units with work surface over incorporating a sink with drainer unit, oven and grill, fridge freezer, central heating radiator, tiled flooring, dishwasher, washing machine, four ring gas hob with extractor hood, spotlights and central heating boiler.