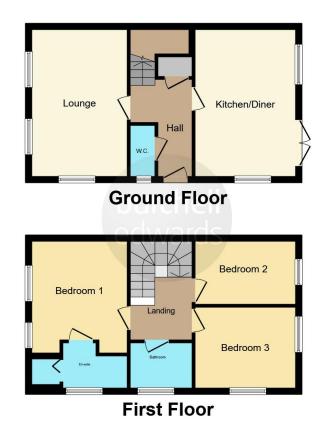

# **Entrance Hallway**

Central heating radiator, tiled flooring and large storage cupboard.

#### **Guest W.C**

Double glazed window to front elevation, W.C, wash hand basin and central heating radiator.

### Lounge

16' 4" x 10' 2" ( 4.98m x 3.10m )

Two double glazed windows to side elevation, double glazed window to front elevation, two central heating radiators and carpet.

#### Kitchen/ Diner

15' 10" x 10' 7" ( 4.83m x 3.23m )

Double glazed windows to front and side elevations, double glazed patio doors to side elevation, a range of wall and base units with work surface over incorporating a sink with drainer unit, oven and grill, fridge freezer, central heating radiator, tiled flooring, dishwasher, washing machine, four ring gas hob with extractor hood, spotlights and central heating boiler.

#### Landing

Loft access via hatch and carpet.

#### **Bedroom One**

12' 8" x 10' 4" ( 3.86m x 3.15m )

Two double glazed windows to side elevation, central heating radiator, carpet and fitted wardrobes with mirrored sliding doors.

#### **En-Suite**

Double glazed window to front elevation, W.C, wash hand basin, shower cubicle, extractor, shaver point, central heating radiator, tiling to splash prone areas, spotlights and spotlights.

#### **Bedroom Three**

10' 8" x 8' 9" ( 3.25m x 2.67m )

Double glazed window to side elevation, double glazed window to front elevation, carpet, central heating radiator and fitted wardrobes with mirrored sliding doors.

#### **Bedroom Two**

10' 8" x 6' 9" ( 3.25m x 2.06m )

Double glazed window to side elevation, carpet, central heating radiator and fitted wardrobes with sliding doors.

#### **Bathroom**

Double glazed window to front elevation, W.C, wash hand basin, bath with shower over, extractor, central heating radiator, spotlights and tiled flooring.

#### Rear Garden

Block paved area, patio area, outside tap and planters.

Residential Sales & Lettings | Mortgage Services | Conveyancing | Surveyors | Land & New Homes

This floor plan is for illustrative purposes only. It is not drawn to scale. Any measurements, floor areas (including any total floor area), openings and orientation are approximate. No details are guaranteed, they cannot be relied upon for any purpose and they do not form part of any agreement. No liability is taken for any error, omission or misstatement. A party must rely upon its own inspection(s). Powered by www.focalagent.com