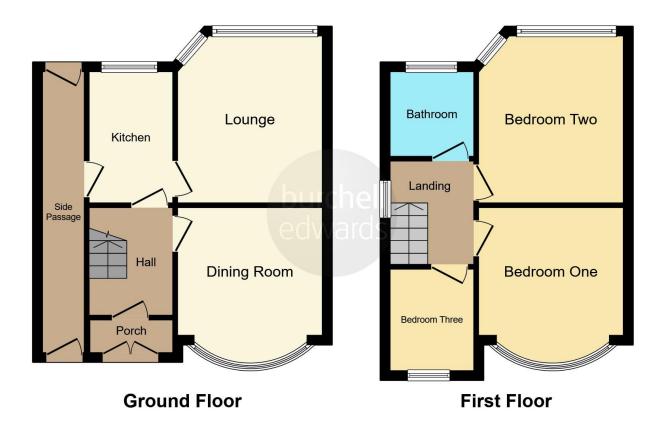

# **Property Description**

Burchell Edwards are delighted to offer this three bedroom traditional semi-detached family home, situated on the very popular Horrell Road in Sheldon (B26).

The property in brief comprises a fully enclosed porch, entrance hallway, two reception rooms, kitchen, side entrance, three bedrooms and a family bathroom.

#### **Entrance Porch**

Double glazed door to front elevation and vinyl flooring.

# **Entrance Hallway**

Central heating radiator, carpet and storage cupboard.

# **Side Entry**

Doors to front and rear elevations and patio flooring.

# **Reception Room One**

10' 1" not into bay x 9' 9" ( 3.07m not into bay x 2.97m )

Double glazed window to front elevation, central heating radiator and carpet.

# **Reception Room Two**

10' 4" not into bay x 10' 1" ( 3.15 m not into bay x 3.07 m )

Double glazed bay window to rear elevation, central heating radiator and carpet.

#### Kitchen

10' 2" x 7' 3" ( 3.10m x 2.21m )

Double glazed window to rear elevation, door to side, a range of wall and base units with work surface over incorporating a sink with drainer unit, space and plumbing for washing machine, vinyl flooring, tiling to splash prone areas and central heating boiler.

# Landing

Double glazed window to side elevation, carpet and loft access via hatch.

# **Bedroom One**

10' 2" not into bay x 9' 9" ( 3.10 m not into bay x 2.97 m )

Double glazed bay window to front elevation, central heating radiator and carpet.

# **Bedroom Two**

10' 4" x 10' 2" ( 3.15m x 3.10m )

Double glazed bay window to rear elevation, central heating radiator and carpet.

# **Bedroom Three**

8' 4" x 6' (2.54m x 1.83m)

Double glazed window to front elevation, central heating radiator and carpet.

#### Bathroom

Double glazed window to rear elevation, bath with shower over, wash hand basin, W.C, central heating radiator and vinyl flooring.