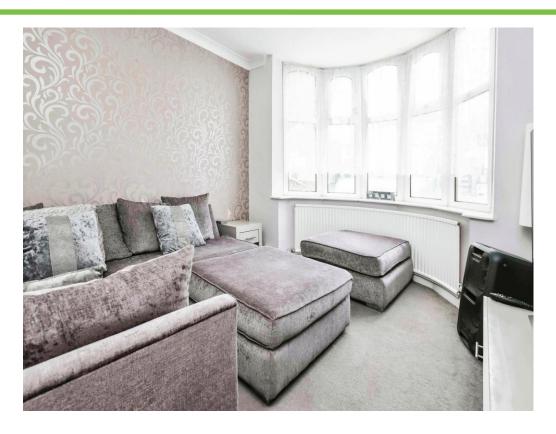

# **Reception Room Two**

10' 4" not into bay x 10' 1" ( 3.15 m not into bay x 3.07 m )

Double glazed bay window to rear elevation, central heating radiator and carpet.

# **Bedroom Two**

10' 4" x 10' 2" ( 3.15m x 3.10m )

Double glazed bay window to rear elevation, central heating radiator and carpet.