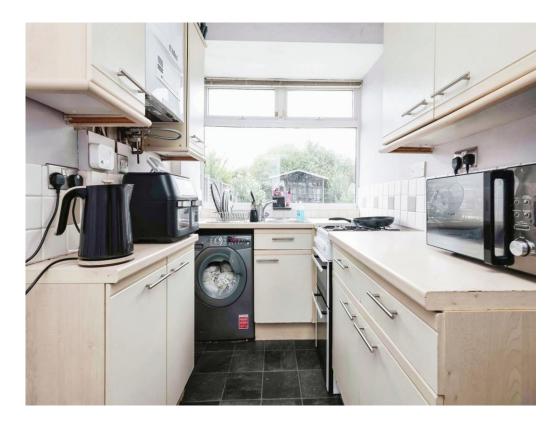

#### Kitchen

10' 2" x 7' 3" ( 3.10m x 2.21m )

Double glazed window to rear elevation, door to side, a range of wall and base units with work surface over incorporating a sink with drainer unit, space and plumbing for washing machine, vinyl flooring, tiling to splash prone areas and central heating boiler.