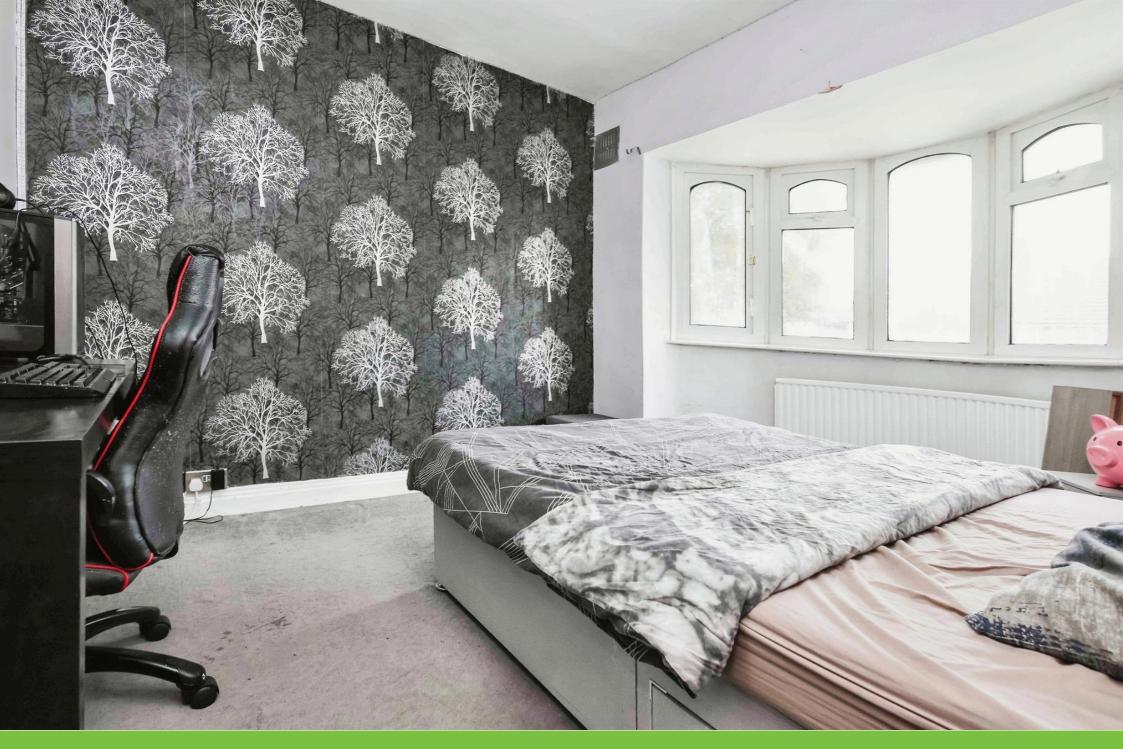

# **Bedroom Two**

10' 4" x 10' 2" ( 3.15m x 3.10m )

Double glazed bay window to rear elevation, central heating radiator and carpet.