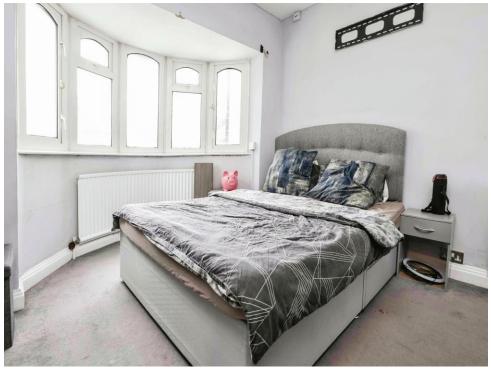

# **Bedroom One**

10' 2" not into bay x 9' 9" ( 3.10 m not into bay x 2.97 m )

Double glazed bay window to front elevation, central heating radiator and carpet.