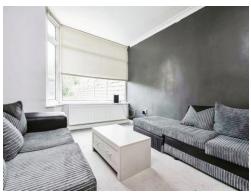

# **Reception Room One**

10' 1" not into bay x 9' 9" ( 3.07m not into bay x 2.97m )

Double glazed window to front elevation, central heating radiator and carpet.

# **Bedroom One**

10' 2" not into bay x 9' 9" ( 3.10 m not into bay x 2.97 m )

Double glazed bay window to front elevation, central heating radiator and carpet.