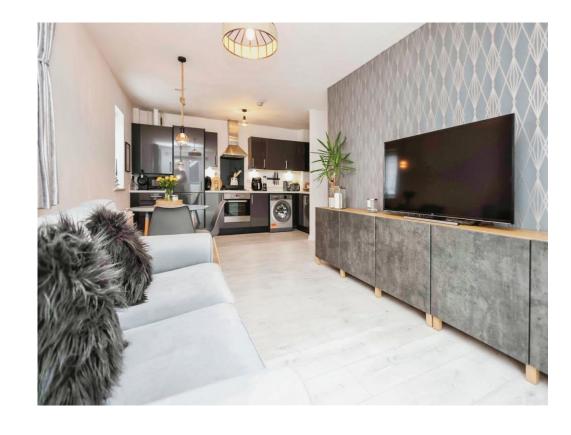

### Open Plan Kitchen/ Diner

22' 1" x 13' 9" ( 6.73m x 4.19m )

Two double glazed windows to side elevation, double glazed French doors to front elevation, a range of wall and base units with work surface over incorporating a sink with drainer unit, oven and grill, four ring gas hob with extractor, space and plumbing for washing machine, fridge freezer, built in wine rack, laminate flooring, two central heating radiators and Juliet balcony.