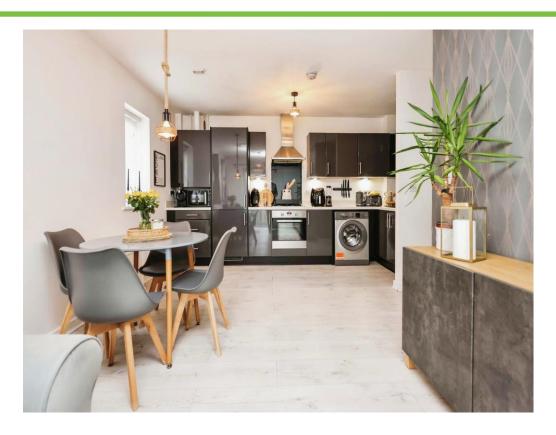

### Open Plan Kitchen/ Diner

22' 1" x 13' 9" ( 6.73m x 4.19m )

Two double glazed windows to side elevation, double glazed French doors to front elevation, a range of wall and base units with work surface over incorporating a sink with drainer unit, oven and grill, four ring gas hob with extractor, space and plumbing for washing machine, fridge freezer, built in wine rack, laminate flooring, two central heating radiators and Juliet balcony.