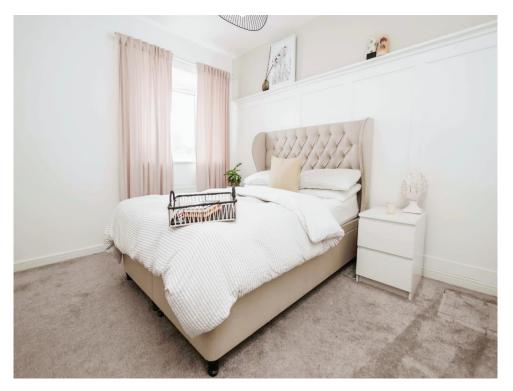

#### **Bedroom One**

10' 9" x 9' 5" ( 3.28m x 2.87m )

Double glazed bay window to front elevation, central heating radiator and carpet.

#### **Bedroom Two**

10' 9" x 8' 4" ( 3.28m x 2.54m )

Double glazed window to front elevation, central heating radiator and carpet.

Residential Sales & Lettings | Mortgage Services | Conveyancing | Surveyors | Land & New Homes