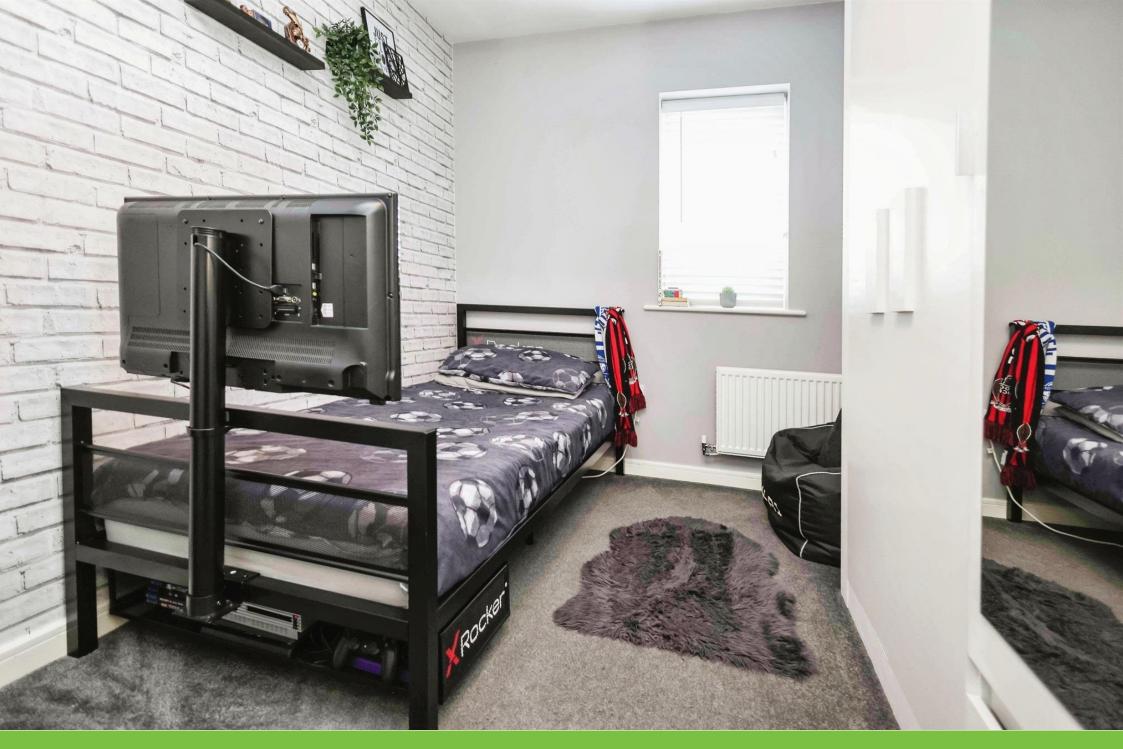

#### **Bedroom Two**

10' 9" x 8' 4" ( 3.28m x 2.54m )

Double glazed window to front elevation, central heating radiator and carpet.

Residential Sales & Lettings | Mortgage Services | Conveyancing | Surveyors | Land & New Homes