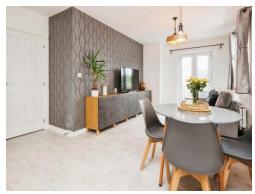

### Open Plan Kitchen/ Diner

22' 1" x 13' 9" ( 6.73m x 4.19m )

Two double glazed windows to side elevation, double glazed French doors to front elevation, a range of wall and base units with work surface over incorporating a sink with drainer unit, oven and grill, four ring gas hob with extractor, space and plumbing for washing machine, fridge freezer, built in wine rack, laminate flooring, two central heating radiators and Juliet balcony.