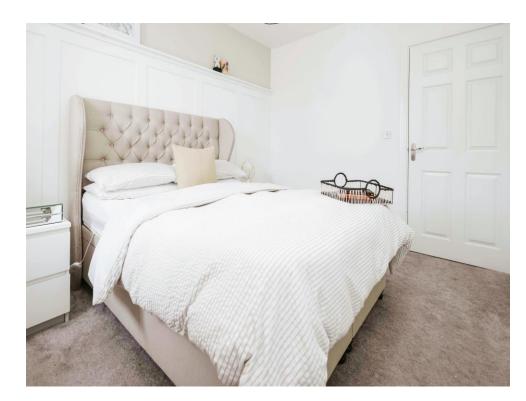

#### **Bedroom One**

10' 9" x 9' 5" ( 3.28m x 2.87m )

Double glazed bay window to front elevation, central heating radiator and carpet.

#### **Bedroom Two**

10' 9" x 8' 4" ( 3.28m x 2.54m )

Double glazed window to front elevation, central heating radiator and carpet.

Residential Sales & Lettings | Mortgage Services | Conveyancing | Surveyors | Land & New Homes