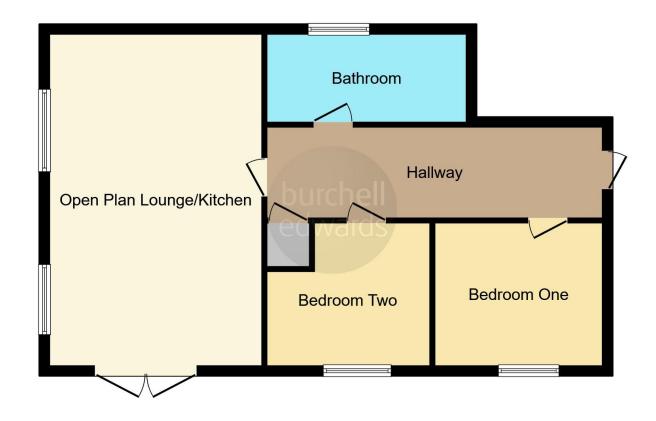

In addition it comprises an entrance hall, open plan lounge/kitchen, two double bedrooms and a bathroom. There is one allocated parking space located at the rear.

A long lease is available making this an ideal purchase for a first time buyer/ someone looking to get themselves onto the property ladder.

## **Entrance Hallway**

Central heating radiator, laminate flooring and loft access via hatch.

### Open Plan Kitchen/ Diner

22' 1" x 13' 9" ( 6.73m x 4.19m )

Two double glazed windows to side elevation, double glazed French doors to front elevation, a range of wall and base units with work surface over incorporating a sink with drainer unit, oven and grill, four ring gas hob with extractor, space and plumbing for washing machine, fridge freezer, built in wine rack, laminate flooring, two central heating radiators and Juliet balcony.

#### **Bathroom**

Bath with shower over, W.C, wash hand basin, vinyl flooring, extractor, central heating radiator and tiling to splash prone areas.

#### **Bedroom One**

10' 9" x 9' 5" ( 3.28m x 2.87m )

Double glazed bay window to front elevation, central heating radiator and carpet.

#### **Bedroom Two**

10' 9" x 8' 4" ( 3.28m x 2.54m )

Double glazed window to front elevation, central heating radiator and carpet.

Residential Sales & Lettings | Mortgage Services | Conveyancing | Surveyors | Land & New Homes

This floor plan is for illustrative purposes only. It is not drawn to scale. Any measurements, floor areas (including any total floor area), openings and orientation are approximate. No details are guaranteed, they cannot be relied upon for any purpose and they do not form part of any agreement. No liability is taken for any error, omission or misstatement. A party must rely upon its own inspection(s). Powered by www.focalagent.com