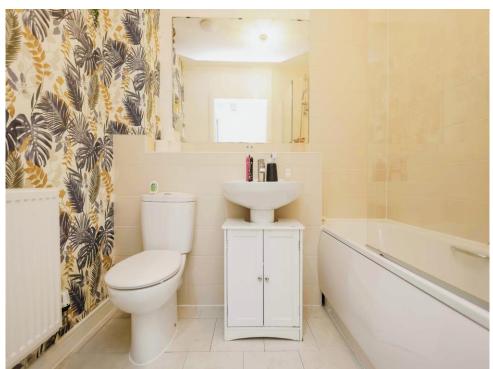

#### **Bathroom**

Bath with shower over, W.C, wash hand basin, vinyl flooring, extractor, central heating radiator and tiling to splash prone areas.