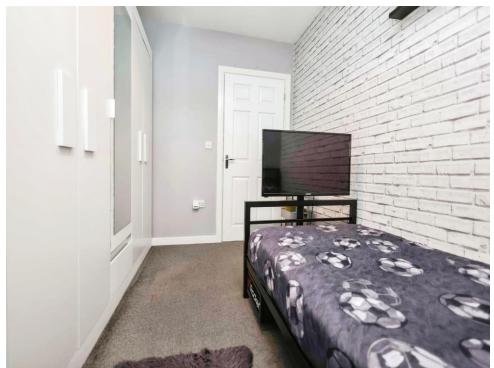

#### **Bedroom Two**

10' 9" x 8' 4" ( 3.28m x 2.54m )

Double glazed window to front elevation, central heating radiator and carpet.

Residential Sales & Lettings | Mortgage Services | Conveyancing | Surveyors | Land & New Homes