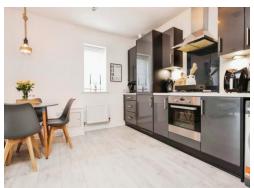

### Open Plan Kitchen/ Diner

22' 1" x 13' 9" ( 6.73m x 4.19m )

Two double glazed windows to side elevation, double glazed French doors to front elevation, a range of wall and base units with work surface over incorporating a sink with drainer unit, oven and grill, four ring gas hob with extractor, space and plumbing for washing machine, fridge freezer, built in wine rack, laminate flooring, two central heating radiators and Juliet balcony.