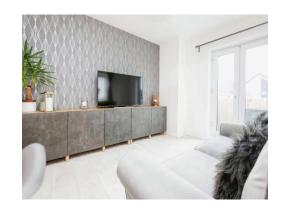

### Open Plan Kitchen/ Diner

22' 1" x 13' 9" ( 6.73m x 4.19m )

Two double glazed windows to side elevation, double glazed French doors to front elevation, a range of wall and base units with work surface over incorporating a sink with drainer unit, oven and grill, four ring gas hob with extractor, space and plumbing for washing machine, fridge freezer, built in wine rack, laminate flooring, two central heating radiators and Juliet balcony.