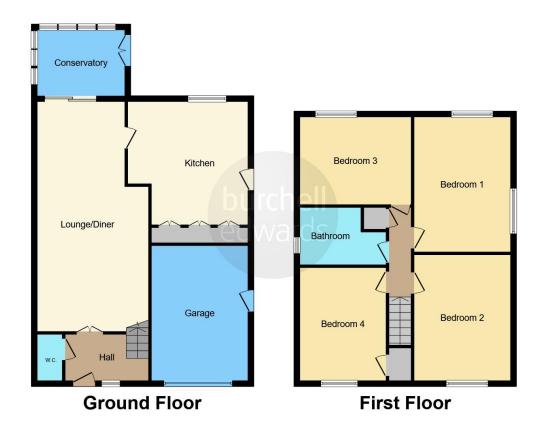

## **Entrance Hallway**

Door to front elevation, double glazed window to front elevation, oak flooring and central heating radiator.

#### Kitchen

16' 4" max x 9' 9" max ( 4.98m max x 2.97m max ) Double glazed window to rear elevation, double glazed door to side elevation, a range of wall and base units with work surface over incorporating a sink with drainer unit, integrated fridge freezer, dishwasher, washer dryer, tiling to splash prone areas, range cooker with extractor hood, tiled flooring, central heating radiator and central heating boiler.

## Lounge

25' 7" x 11' 10" max ( 7.80m x 3.61m max )

Double glazed patio doors to conservatory, oak flooring and two central heating radiators.

## Conservatory

8' 10" x 9' 7" ( 2.69m x 2.92m )

Double glazed windows to rear and side elevations, double glazed doors to side elevation, tiled flooring and fitted blinds.

## Landing

Airing cupboard and carpet.

#### **Bedroom One**

15' 1" x 8' (4.60m x 2.44m)

Double glazed window to front elevation, laminate flooring and central heating radiator.

#### **Bedroom Two**

12' 7" x 8' 2" ( 3.84m x 2.49m )

Double glazed windows to rear and side elevations, laminate flooring and central heating radiator.

## **Bedroom Three**

9' 1" x 11' 8" ( 2.77m x 3.56m )

Double glazed window to rear elevation, laminate flooring and central heating radiator.

## **Bedroom Four**

11' 9" x 8' 5" ( 3.58m x 2.57m )

Double glazed window to rear elevation, laminate flooring and central heating radiator.

#### **Bathroom**

Double glazed window to side elevation, W.C, wash hand basin, bath, shower, loft access, lyno flooring, heated towel rail and spotlights.

#### **Ground Floor W.C**

Double glazed window to front elevation, wash hand basin, W.C, lyno flooring and central heating radiator.

### Garage

15' 8" x 8' (4.78m x 2.44m)

Electric up and over roller door, power and lighting.

New Electricity Distribution Board fitted March 2024.

Residential Sales & Lettings | Mortgage Services | Conveyancing | Surveyors | Land & New Homes

This floor plan is for illustrative purposes only. It is not drawn to scale. Any measurements, floor areas (including any total floor area), openings and orientation are approximate. No details are guaranteed, they cannot be relied upon for any purpose and they do not form part of any agreement. No liability is taken for any error, omission or misstatement. A party must rely upon its own inspection(s). Powered by www.focalagent.com