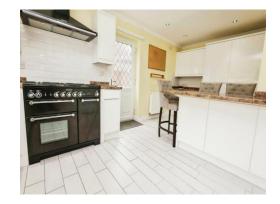

#### Kitchen

16' 4" max x 9' 9" max ( 4.98m max x 2.97m max ) Double glazed window to rear elevation, double glazed door to side elevation, a range of wall and base units with work surface over incorporating a sink with drainer unit, integrated fridge freezer, dishwasher, washer dryer, tiling to splash prone areas, range cooker with extractor hood, tiled flooring, central heating radiator and central heating boiler.