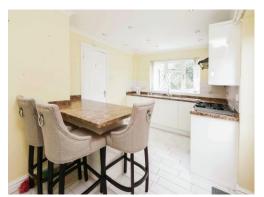

#### Kitchen

16' 4" max x 9' 9" max ( 4.98m max x 2.97m max ) Double glazed window to rear elevation, double glazed door to side elevation, a range of wall and base units with work surface over incorporating a sink with drainer unit, integrated fridge freezer, dishwasher, washer dryer, tiling to splash prone areas, range cooker with extractor hood, tiled flooring, central heating radiator and central heating boiler.