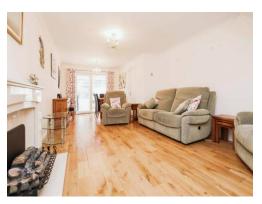

## Lounge

25' 7" x 11' 10" max ( 7.80m x 3.61m max )

Double glazed patio doors to conservatory, oak flooring and two central heating radiators.