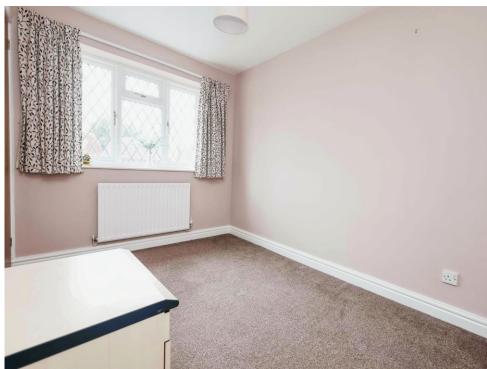

#### **Bedroom One**

15' 1" x 8' (4.60m x 2.44m)

Double glazed window to front elevation, laminate flooring and central heating radiator.

#### **Bedroom Two**

12' 7" x 8' 2" ( 3.84m x 2.49m )

Double glazed windows to rear and side elevations, laminate flooring and central heating radiator.

## **Bedroom Three**

9' 1" x 11' 8" ( 2.77m x 3.56m )

Double glazed window to rear elevation, laminate flooring and central heating radiator.

## **Bedroom Four**

11' 9" x 8' 5" ( 3.58m x 2.57m )

Double glazed window to rear elevation, laminate flooring and central heating radiator.