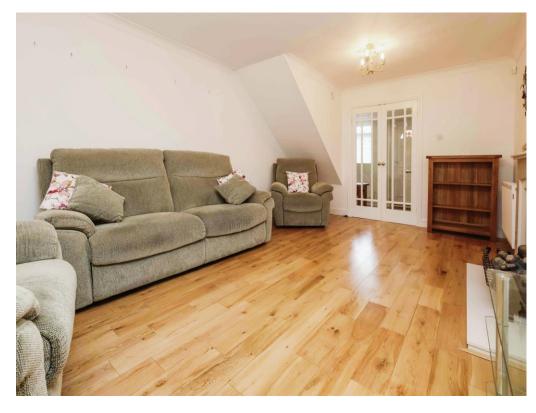

## Lounge

25' 7" x 11' 10" max ( 7.80m x 3.61m max )

Double glazed patio doors to conservatory, oak flooring and two central heating radiators.