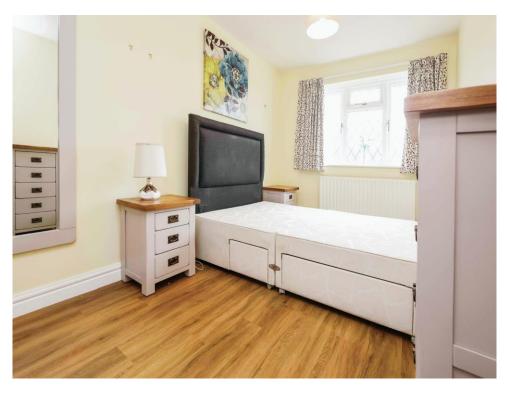

#### **Bedroom One**

15' 1" x 8' (4.60m x 2.44m)

Double glazed window to front elevation, laminate flooring and central heating radiator.

#### **Bedroom Two**

12' 7" x 8' 2" ( 3.84m x 2.49m )

Double glazed windows to rear and side elevations, laminate flooring and central heating radiator.

## **Bedroom Three**

9' 1" x 11' 8" ( 2.77m x 3.56m )

Double glazed window to rear elevation, laminate flooring and central heating radiator.

## **Bedroom Four**

11' 9" x 8' 5" ( 3.58m x 2.57m )

Double glazed window to rear elevation, laminate flooring and central heating radiator.