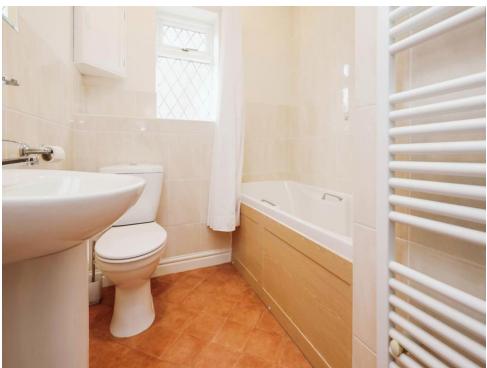

#### **Bathroom**

Double glazed window to side elevation, W.C, wash hand basin, bath, shower, loft access, lyno flooring, heated towel rail and spotlights.