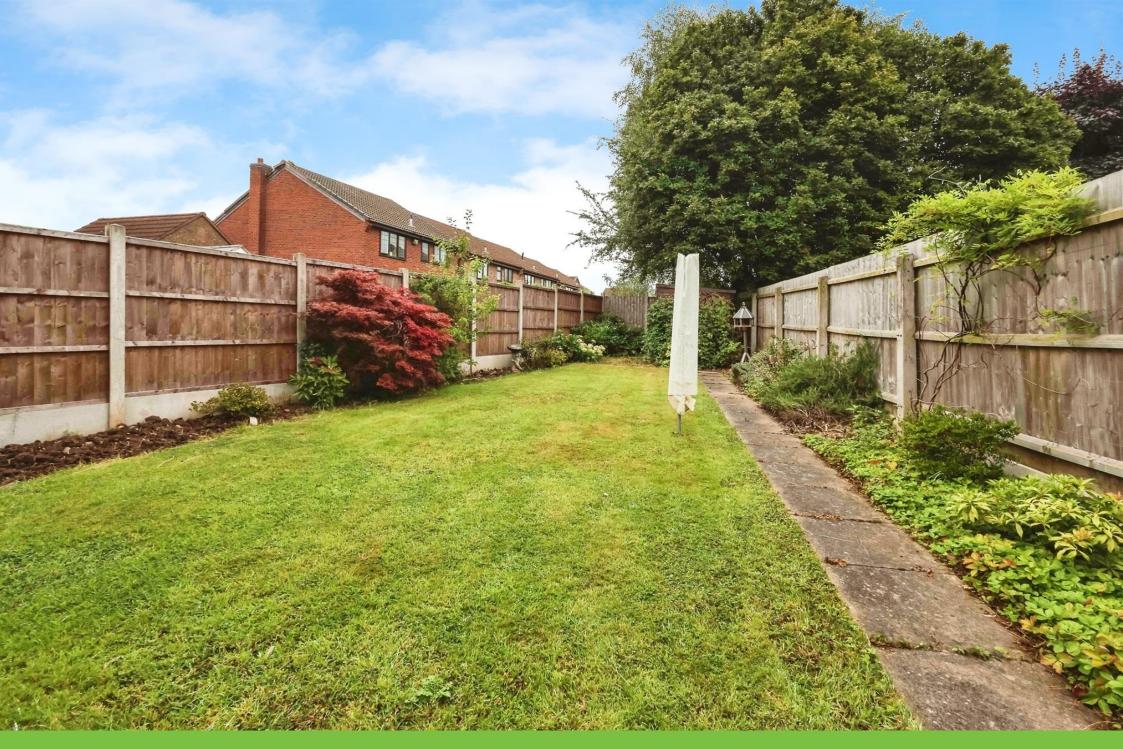

#### Rear Garden

Paved patio, laid to lawn, plants and shrubs, outside tap and access to garage.