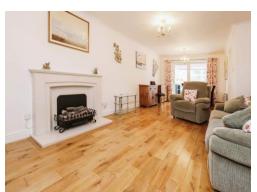

## Lounge

25' 7" x 11' 10" max ( 7.80m x 3.61m max )

Double glazed patio doors to conservatory, oak flooring and two central heating radiators.