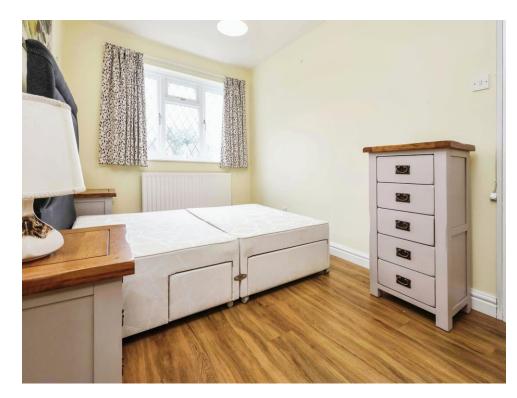

#### **Bedroom One**

15' 1" x 8' (4.60m x 2.44m)

Double glazed window to front elevation, laminate flooring and central heating radiator.

#### **Bedroom Two**

12' 7" x 8' 2" ( 3.84m x 2.49m )

Double glazed windows to rear and side elevations, laminate flooring and central heating radiator.

## **Bedroom Three**

9' 1" x 11' 8" ( 2.77m x 3.56m )

Double glazed window to rear elevation, laminate flooring and central heating radiator.

## **Bedroom Four**

11' 9" x 8' 5" ( 3.58m x 2.57m )

Double glazed window to rear elevation, laminate flooring and central heating radiator.