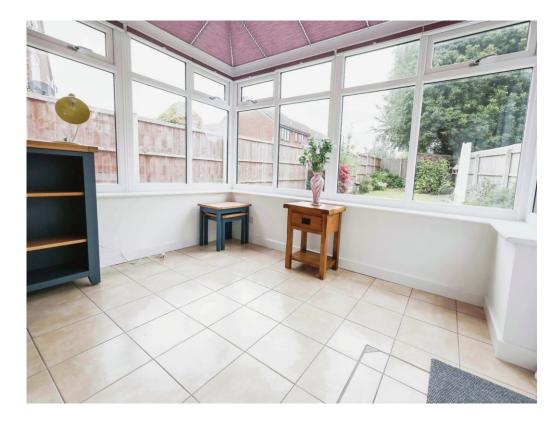

## Conservatory

8' 10" x 9' 7" ( 2.69m x 2.92m )

Double glazed windows to rear and side elevations, double glazed doors to side elevation, tiled flooring and fitted blinds.