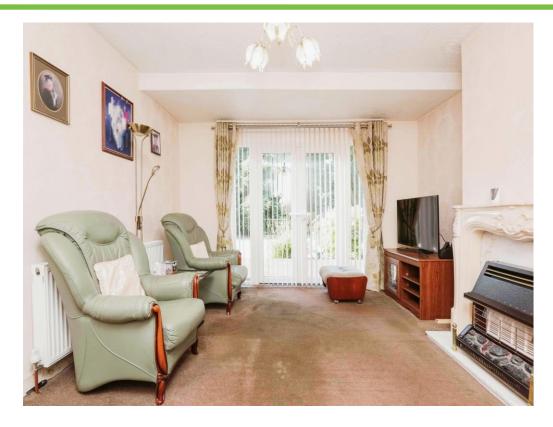

## Lounge

15' 5" x 12' 4" ( 4.70m x 3.76m )

Double glazed patio doors and window to rear elevation, central heating radiator and carpet.