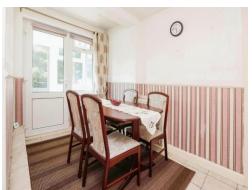

## **Dining Room**

12' 8" x 6' 8" ( 3.86m x 2.03m )

Double glazed window to rear elevation, door to rear elevation, central heating radiator and tiled flooring.