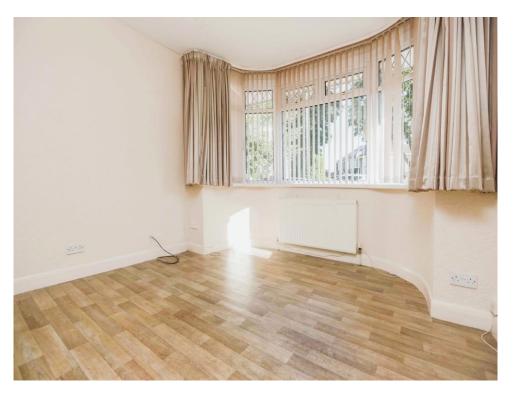

#### **Bedroom One**

10' 10" x 7' 8" ( 3.30m x 2.34m )

Double glazed bay window to front elevation, laminate flooring, central heating radiator and built in wardrobe.

## **Bedroom Two**

9' 8" x 8' 4" ( 2.95m x 2.54m )

Double glazed window to front elevation, central heating radiator and carpet.

## **Bedroom Three**

9' 11" x 7' 8" ( 3.02m x 2.34m )

Double glazed window to side elevation, central heating radiator and carpet.