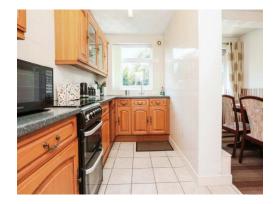

#### Kitchen

11' 9" x 5' 9" ( 3.58m x 1.75m )

Double glazed window to rear elevation, a range of wall and base units with work surface over incorporating a sink with drainer unit, fridge freezer, extractor, tiling to walls and tiled flooring.