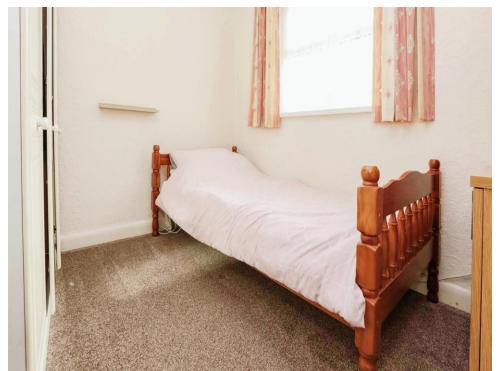

#### **Bedroom One**

10' 10" x 7' 8" ( 3.30m x 2.34m )

Double glazed bay window to front elevation, laminate flooring, central heating radiator and built in wardrobe.

## **Bedroom Two**

9' 8" x 8' 4" ( 2.95m x 2.54m )

Double glazed window to front elevation, central heating radiator and carpet.

## **Bedroom Three**

9' 11" x 7' 8" ( 3.02m x 2.34m )

Double glazed window to side elevation, central heating radiator and carpet.