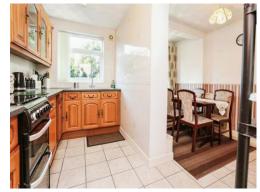

## **Dining Room**

12' 8" x 6' 8" ( 3.86m x 2.03m )

Double glazed window to rear elevation, door to rear elevation, central heating radiator and tiled flooring.

#### Kitchen

11' 9" x 5' 9" ( 3.58m x 1.75m )

Double glazed window to rear elevation, a range of wall and base units with work surface over incorporating a sink with drainer unit, fridge freezer, extractor, tiling to walls and tiled flooring.