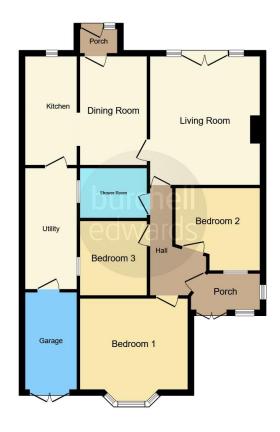

The property in brief compromises an entrance porch, hallway, lounge, dining room, kitchen, utility, porch to the rear, three bedrooms and a shower room. Parking can be found by-way-of a driveway with a dropped kerb and a garage.

## **Entrance Porch**

Double glazed windows to front and side elevations and tiled flooring.

## **Entrance Hallway**

Central heating radiator, carpet and loft access via hatch.

#### **Rear Porch**

Two double glazed windows to side elevations, double glazed patio doors to rear elevation and tiled flooring.

## **Dining Room**

12' 8" x 6' 8" ( 3.86m x 2.03m )

Double glazed window to rear elevation, door to rear elevation, central heating radiator and tiled flooring.

## Lounge

15' 5" x 12' 4" ( 4.70m x 3.76m )

Double glazed patio doors and window to rear elevation, central heating radiator and carpet.

#### **Bedroom One**

10' 10" x 7' 8" ( 3.30m x 2.34m )

Double glazed bay window to front elevation, laminate flooring, central heating radiator and built in wardrobe.

#### Bathroom

Double glazed opaque window to side elevation, W.C, wash hand basin, shower cubicle, central heating radiator and vinyl flooring.

#### Kitchen

11' 9" x 5' 9" ( 3.58m x 1.75m )

Double glazed window to rear elevation, a range of wall and base units with work surface over incorporating a sink with drainer unit, fridge freezer, extractor, tiling to walls and tiled flooring.

## **Bedroom Two**

9' 8" x 8' 4" ( 2.95m x 2.54m )

Double glazed window to front elevation, central heating radiator and carpet.

## **Bedroom Three**

9' 11" x 7' 8" ( 3.02m x 2.34m )

Double glazed window to side elevation, central heating radiator and carpet.

# Utility

12' 10" x 6' 5" ( 3.91m x 1.96m )

Door to garage, plumbing for washing machine and tiled flooring.

## **Front Garden**

Tarmac driveway providing off road parking and access to garage.

Residential Sales & Lettings | Mortgage Services | Conveyancing | Surveyors | Land & New Homes

This floor plan is for illustrative purposes only. It is not drawn to scale. Any measurements, floor areas (including any total floor area), openings and orientation are approximate. No details are guaranteed, they cannot be relied upon for any purpose and they do not form part of any agreement. No liability is taken for any error, omission or misstatement. A party must rely upon its own inspection(s). Powered by www.focalagent.com