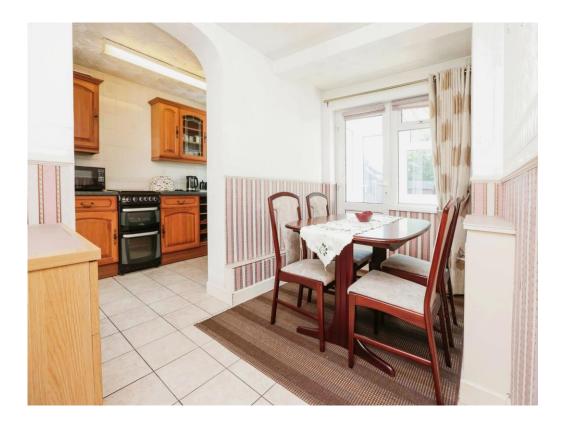

## **Dining Room**

12' 8" x 6' 8" ( 3.86m x 2.03m )

Double glazed window to rear elevation, door to rear elevation, central heating radiator and tiled flooring.

## Lounge

15' 5" x 12' 4" ( 4.70m x 3.76m )

Double glazed patio doors and window to rear elevation, central heating radiator and carpet.

#### Kitchen

11' 9" x 5' 9" ( 3.58m x 1.75m )

Double glazed window to rear elevation, a range of wall and base units with work surface over incorporating a sink with drainer unit, fridge freezer, extractor, tiling to walls and tiled flooring.