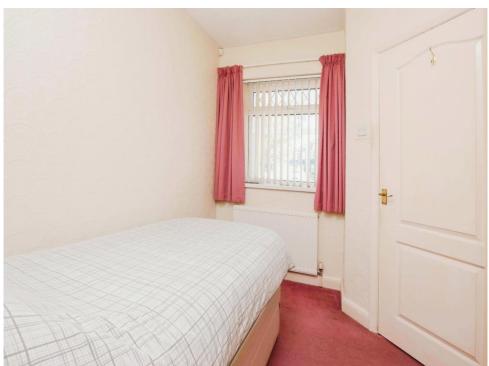

#### **Bedroom One**

10' 10" x 7' 8" ( 3.30m x 2.34m )

Double glazed bay window to front elevation, laminate flooring, central heating radiator and built in wardrobe.

## **Bedroom Two**

9' 8" x 8' 4" ( 2.95m x 2.54m )

Double glazed window to front elevation, central heating radiator and carpet.

## **Bedroom Three**

9' 11" x 7' 8" ( 3.02m x 2.34m )

Double glazed window to side elevation, central heating radiator and carpet.