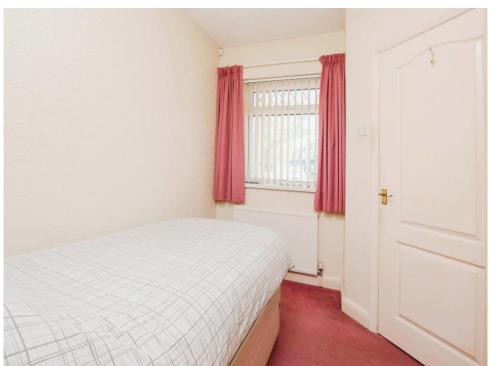

### **Bedroom One**

10' 10" x 7' 8" ( 3.30m x 2.34m )

Double glazed bay window to front elevation, laminate flooring, central heating radiator and built in wardrobe.

## **Bedroom Two**

9' 8" x 8' 4" ( 2.95m x 2.54m )

Double glazed window to front elevation, central heating radiator and carpet.

## **Bedroom Three**

9' 11" x 7' 8" ( 3.02m x 2.34m )

Double glazed window to side elevation, central heating radiator and carpet.