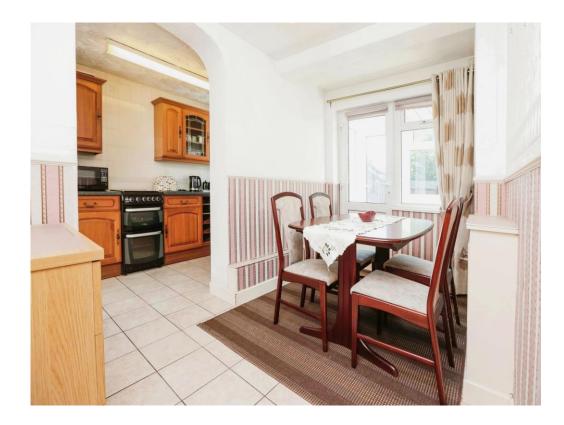

# **Dining Room**

12' 8" x 6' 8" ( 3.86m x 2.03m )

Double glazed window to rear elevation, door to rear elevation, central heating radiator and tiled flooring.

### Kitchen

11' 9" x 5' 9" ( 3.58m x 1.75m )

Double glazed window to rear elevation, a range of wall and base units with work surface over incorporating a sink with drainer unit, fridge freezer, extractor, tiling to walls and tiled flooring.