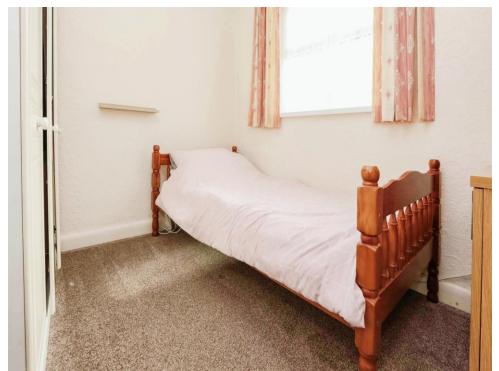

### **Bedroom One**

10' 10" x 7' 8" ( 3.30m x 2.34m )

Double glazed bay window to front elevation, laminate flooring, central heating radiator and built in wardrobe.

## **Bedroom Two**

9' 8" x 8' 4" ( 2.95m x 2.54m )

Double glazed window to front elevation, central heating radiator and carpet.

## **Bedroom Three**

9' 11" x 7' 8" ( 3.02m x 2.34m )

Double glazed window to side elevation, central heating radiator and carpet.