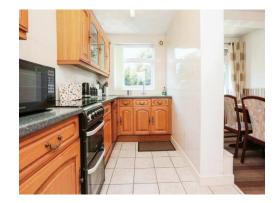

### Kitchen

11' 9" x 5' 9" ( 3.58m x 1.75m )

Double glazed window to rear elevation, a range of wall and base units with work surface over incorporating a sink with drainer unit, fridge freezer, extractor, tiling to walls and tiled flooring.