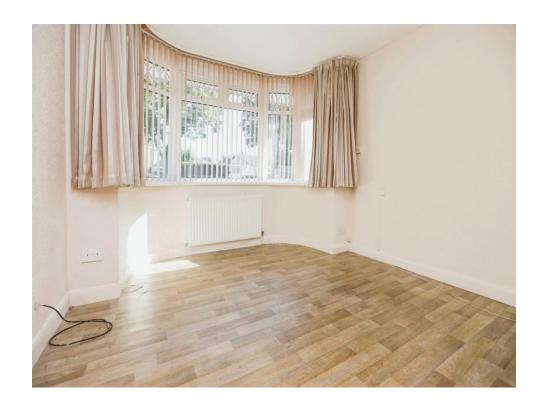

## Lounge

15' 5" x 12' 4" ( 4.70m x 3.76m )

Double glazed patio doors and window to rear elevation, central heating radiator and carpet.