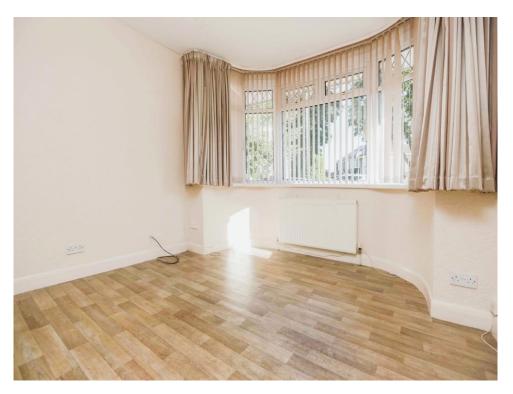

### **Bedroom One**

10' 10" x 7' 8" ( 3.30m x 2.34m )

Double glazed bay window to front elevation, laminate flooring, central heating radiator and built in wardrobe.

## **Bedroom Two**

9' 8" x 8' 4" ( 2.95m x 2.54m )

Double glazed window to front elevation, central heating radiator and carpet.

## **Bedroom Three**

9' 11" x 7' 8" ( 3.02m x 2.34m )

Double glazed window to side elevation, central heating radiator and carpet.