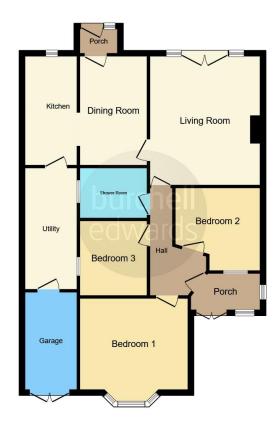

# **Property Description**

Burchell Edwards are delighted to offer this three bedroom detached bungalow, sold with no upward chain, making an ideal purchase for people wishing to downsize or move to accommodation that is all on ground level.

The property in brief compromises an entrance porch, hallway, lounge, dining room, kitchen, utility, porch to the rear, three bedrooms and a shower room. Parking can be found by-way-of a driveway with a dropped kerb and a garage.

### **Entrance Porch**

Double glazed windows to front and side elevations and tiled flooring.

# **Entrance Hallway**

Central heating radiator, carpet and loft access via hatch.

# **Rear Porch**

Two double glazed windows to side elevations, double glazed patio doors to rear elevation and tiled flooring.

# **Dining Room**

12' 8" x 6' 8" ( 3.86m x 2.03m )

Double glazed window to rear elevation, door to rear elevation, central heating radiator and tiled flooring.

## Lounge

15' 5" x 12' 4" ( 4.70m x 3.76m )

Double glazed patio doors and window to rear elevation, central heating radiator and carpet.

### **Bedroom One**

10' 10" x 7' 8" ( 3.30m x 2.34m )

Double glazed bay window to front elevation, laminate flooring, central heating radiator and built in wardrobe.

#### Bathroom

Double glazed opaque window to side elevation, W.C, wash hand basin, shower cubicle, central heating radiator and vinyl flooring.

### Kitchen

11' 9" x 5' 9" ( 3.58m x 1.75m )

Double glazed window to rear elevation, a range of wall and base units with work surface over incorporating a sink with drainer unit, fridge freezer, extractor, tiling to walls and tiled flooring.

## **Bedroom Two**

9' 8" x 8' 4" ( 2.95m x 2.54m )

Double glazed window to front elevation, central heating radiator and carpet.

## **Bedroom Three**

9' 11" x 7' 8" ( 3.02m x 2.34m )

Double glazed window to side elevation, central heating radiator and carpet.

# Utility

12' 10" x 6' 5" ( 3.91m x 1.96m )

Door to garage, plumbing for washing machine and tiled flooring.

## Rear Garden

Decking area, patio area, outside tap and shrubs.

### **Front Garden**

Tarmac driveway providing off road parking and access to garage.

Residential Sales & Lettings | Mortgage Services | Conveyancing | Surveyors | Land & New Homes

This floor plan is for illustrative purposes only. It is not drawn to scale. Any measurements, floor areas (including any total floor area), openings and orientation are approximate. No details are guaranteed, they cannot be relied upon for any purpose and they do not form part of any agreement. No liability is taken for any error, omission or misstatement. A party must rely upon its own inspection(s). Powered by www.focalagent.com