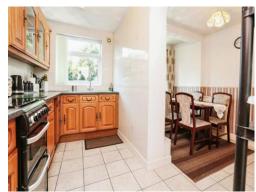

### Kitchen

11' 9" x 5' 9" ( 3.58m x 1.75m )

Double glazed window to rear elevation, a range of wall and base units with work surface over incorporating a sink with drainer unit, fridge freezer, extractor, tiling to walls and tiled flooring.

# **Dining Room**

12' 8" x 6' 8" ( 3.86m x 2.03m )

Double glazed window to rear elevation, door to rear elevation, central heating radiator and tiled flooring.