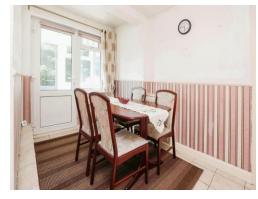

# **Dining Room**

12' 8" x 6' 8" ( 3.86m x 2.03m )

Double glazed window to rear elevation, door to rear elevation, central heating radiator and tiled flooring.