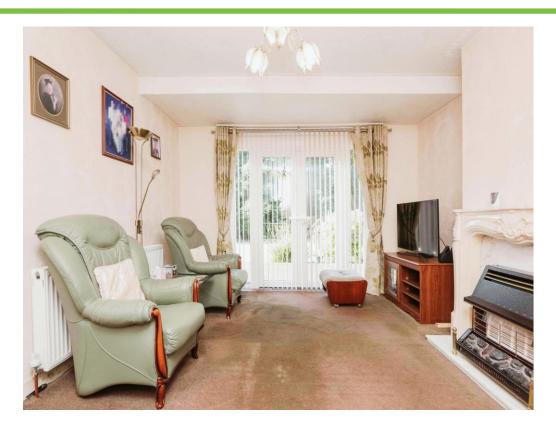

## Lounge

15' 5" x 12' 4" ( 4.70m x 3.76m )

Double glazed patio doors and window to rear elevation, central heating radiator and carpet.