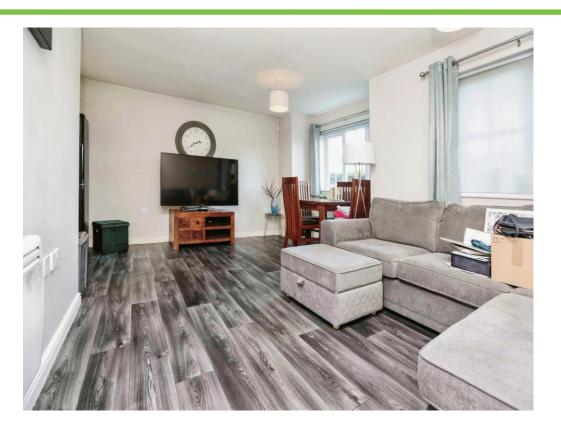

## Lounge/ Diner

17' 4" x 12' 5" ( 5.28m x 3.78m ) Open plan to kitchen. Two double glazed windows to front elevation and vinyl flooring.