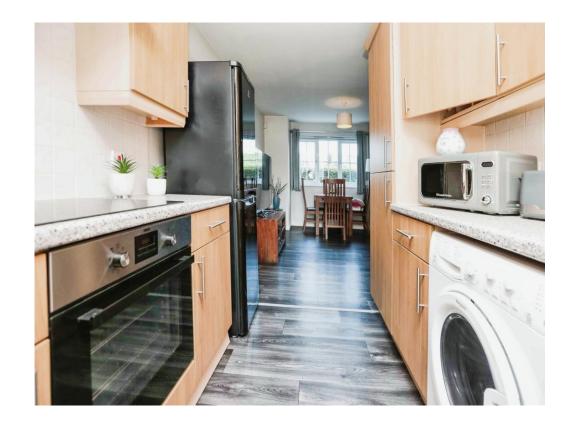

## Kitchen

#### 9' 7" x 7' 3" ( 2.92m x 2.21m )

Double glazed window to rear elevation, a range of wall and base units with work surface over incorporating a sink with drainer unit, oven and grill, four ring electric hob with extractor, space and plumbing for washing machine, vinyl flooring and tiling to splash prone areas.