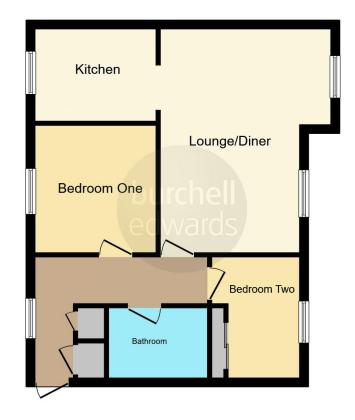

In addition it comprises an entrance hall, open plan lounge/kitchen, two double bedrooms and a bathroom. There is one allocated parking space located at the rear.

There is also a long lease available making this an ideal purchase for a first time buyer/ someone looking to get themselves onto the property ladder.

# **Entrance Hallway**

Double glazed window to rear elevation, cupboard housing meters, vinyl flooring and storage cupboard.

## Lounge/ Diner

17' 4" x 12' 5" ( 5.28m x 3.78m ) Open plan to kitchen. Two double glazed windows to front elevation and vinyl flooring.

## Kitchen

#### 9' 7" x 7' 3" ( 2.92m x 2.21m )

Double glazed window to rear elevation, a range of wall and base units with work surface over incorporating a sink with drainer unit, oven and grill, four ring electric hob with extractor, space and plumbing for washing machine, vinyl flooring and tiling to splash prone areas.

## Bathroom

Bath with shower over, wash hand basin, W.C, heated towel rail, extractor and vinyl flooring.

# **Bedroom One**

10' 8" x 9' 8" ( 3.25m x 2.95m ) Double glazed window to rear elevation and carpet.

# **Bedroom Two**

 $9^{\prime}\,7^{\prime\prime}$  x  $6^{\prime}$  10" ( 2.92m x 2.08m ) Double glazed window to rear elevation, carpet and fitted wardrobes.

Residential Sales & Lettings | Mortgage Services | Conveyancing | Surveyors | Land & New Homes