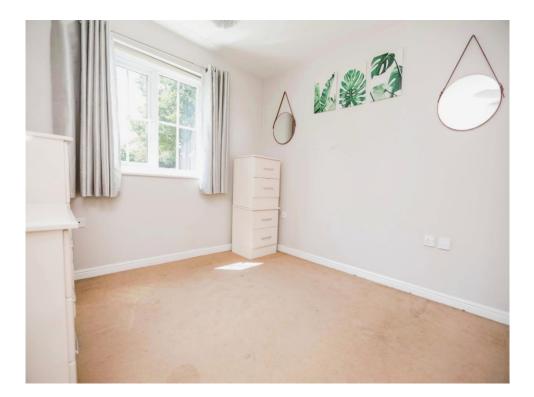

# **Bedroom One**

10' 8" x 9' 8" ( 3.25m x 2.95m ) Double glazed window to rear elevation and carpet.

# **Bedroom Two**

 $9^{\prime}\,7^{\prime\prime}$  x  $6^{\prime}$  10" ( 2.92m x 2.08m ) Double glazed window to rear elevation, carpet and fitted wardrobes.

Residential Sales & Lettings | Mortgage Services | Conveyancing | Surveyors | Land & New Homes