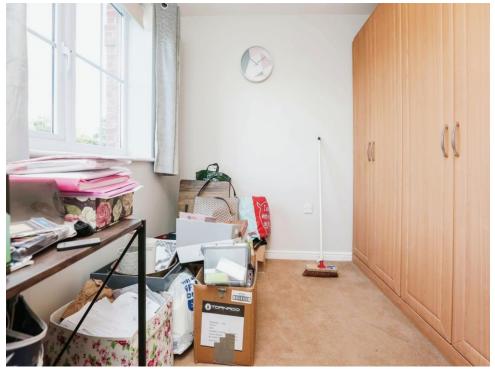

# **Bedroom Two**

 $9^{\prime}\,7^{\prime\prime}$  x  $6^{\prime}$  10" ( 2.92m x 2.08m ) Double glazed window to rear elevation, carpet and fitted wardrobes.

Residential Sales & Lettings | Mortgage Services | Conveyancing | Surveyors | Land & New Homes