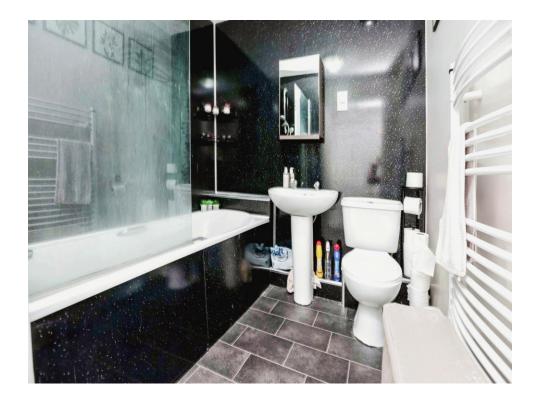

## Bathroom

Bath with shower over, wash hand basin, W.C, heated towel rail, extractor and vinyl flooring.