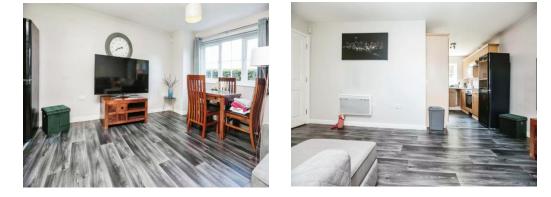

## Lounge/ Diner

17' 4" x 12' 5" ( 5.28m x 3.78m ) Open plan to kitchen. Two double glazed windows to front elevation and vinyl flooring.