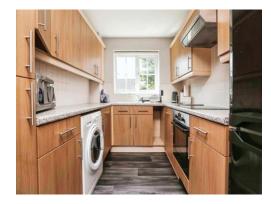

## Kitchen

#### 9' 7" x 7' 3" ( 2.92m x 2.21m )

Double glazed window to rear elevation, a range of wall and base units with work surface over incorporating a sink with drainer unit, oven and grill, four ring electric hob with extractor, space and plumbing for washing machine, vinyl flooring and tiling to splash prone areas.