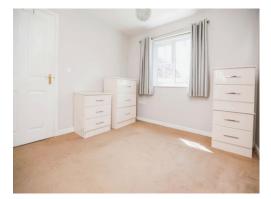

# **Bedroom One**

10' 8" x 9' 8" ( 3.25m x 2.95m ) Double glazed window to rear elevation and carpet.

# **Bedroom Two**

 $9^{\prime}\,7^{\prime\prime}$  x  $6^{\prime}$  10" ( 2.92m x 2.08m ) Double glazed window to rear elevation, carpet and fitted wardrobes.

Residential Sales & Lettings | Mortgage Services | Conveyancing | Surveyors | Land & New Homes