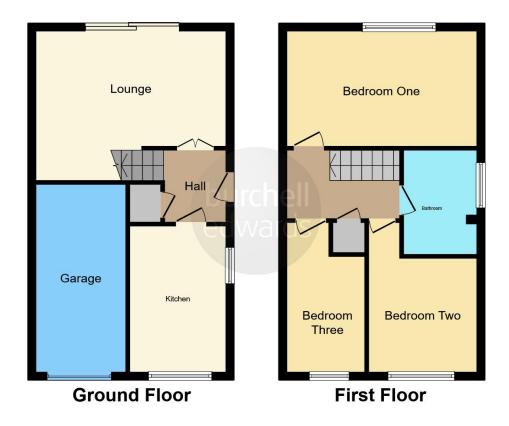

# **Property Description**

Burchell Edwards Castle Bromwich are delighted to offer this well presented three bedroom semi-detached property, situated in the Kingshurst area of Birmingham (B37).

The property in brief consists of an entrance hall, lounge, breakfast kitchen, three bedrooms and a family bathroom. Carrying a beautiful natural light throughout, you will also find there is a private garden to the rear which has been well maintained.

# **Entrance Hallway**

Laminate flooring, storage cupboard and vertical central heating radiator.

## Lounge

16' 2" x 13' 5" ( 4.93m x 4.09m )

Double glazed sliding patio doors to rear elevation, central heating radiator, laminate flooring and small storage cupboard.

#### Kitchen

13' 6" x 8' 5" ( 4.11m x 2.57m )

Double glazed window to side elevation, double glazed window to front elevation, a range of wall and base units with work surface over incorporating a sink with drainer unit, central heating boiler, central heating radiator, tiling to splash prone areas and laminate flooring.

# Landing

Carpet, storage cupboard and loft access via

## **Bedroom One**

14' x 10' 2" ( 4.27m x 3.10m )

Double glazed window to rear elevation, central heating radiator, laminate flooring and two fitted wardrobes.

# **Bedroom Two**

13' 4" x 9' 5" ( 4.06m x 2.87m )

Laminate flooring, central heating radiator and fitted wardrobes.

## **Bedroom Three**

13' 2" x 6' 6" ( 4.01m x 1.98m )

Double glazed window to front elevation, laminate flooring, central heating radiator and storage cupboard.

#### Bathroom

Double glazed opaque window to side elevation, .WC, wash hand basin, bath with shower over, tiled flooring, tiling to walls and central heating radiator.

## Rear Garden

Decking area, laid to lawn and gated side access.

## **Front Garden**

Tarmac driveway providing off road parking and access to garage.

Residential Sales & Lettings | Mortgage Services | Conveyancing | Surveyors | Land & New Homes

This floor plan is for illustrative purposes only. It is not drawn to scale. Any measurements, floor areas (including any total floor area), openings and orientation are approximate. No details are guaranteed, they cannot be relied upon for any purpose and they do not form part of any agreement. No liability is taken for any error, omission or misstatement. A party must rely upon its own inspection(s). Powered by www.focalagent.com