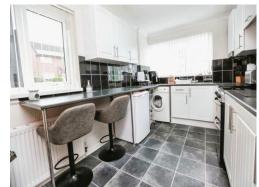

#### Kitchen

13' 6" x 8' 5" ( 4.11m x 2.57m )

Double glazed window to side elevation, double glazed window to front elevation, a range of wall and base units with work surface over incorporating a sink with drainer unit, central heating boiler, central heating radiator, tiling to splash prone areas and laminate flooring.