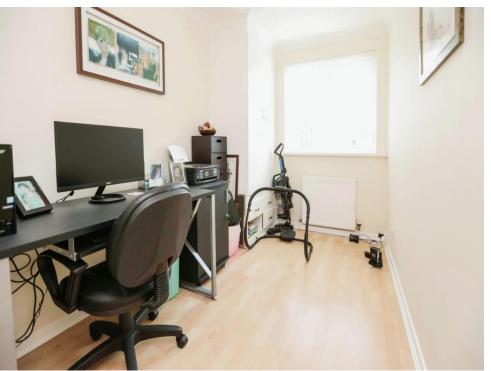

## **Bedroom Three**

13' 2" x 6' 6" ( 4.01m x 1.98m )

Double glazed window to front elevation, laminate flooring, central heating radiator and storage cupboard.