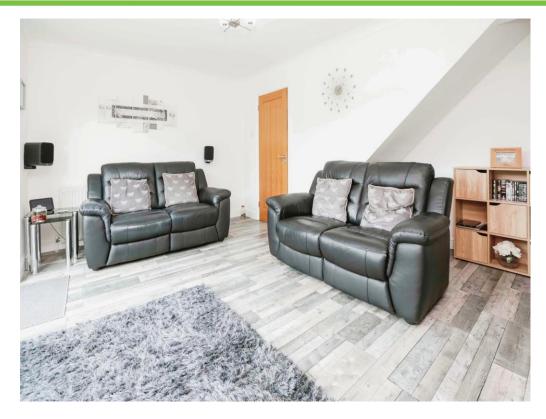

## Lounge

16' 2" x 13' 5" ( 4.93m x 4.09m )

Double glazed sliding patio doors to rear elevation, central heating radiator, laminate flooring and small storage cupboard.