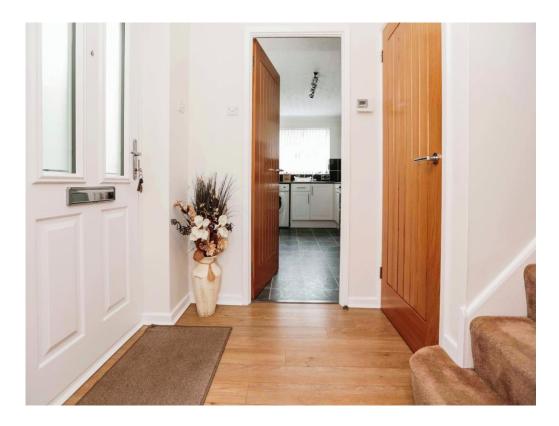

# **Entrance Hallway**

Laminate flooring, storage cupboard and vertical central heating radiator.