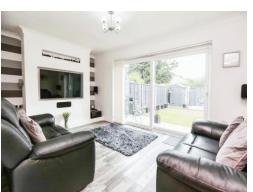

## Lounge

16' 2" x 13' 5" ( 4.93m x 4.09m )

Double glazed sliding patio doors to rear elevation, central heating radiator, laminate flooring and small storage cupboard.