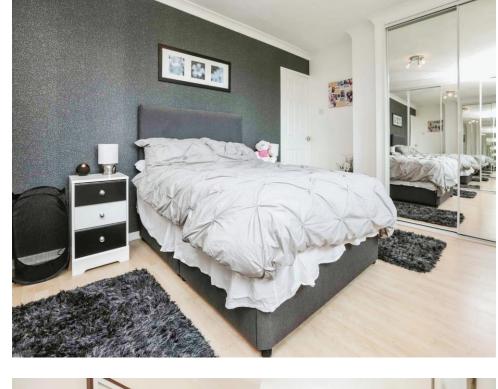

## **Bedroom One**

14' x 10' 2" ( 4.27m x 3.10m )

Double glazed window to rear elevation, central heating radiator, laminate flooring and two fitted wardrobes.