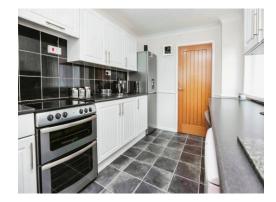

#### Kitchen

13' 6" x 8' 5" ( 4.11m x 2.57m )

Double glazed window to side elevation, double glazed window to front elevation, a range of wall and base units with work surface over incorporating a sink with drainer unit, central heating boiler, central heating radiator, tiling to splash prone areas and laminate flooring.