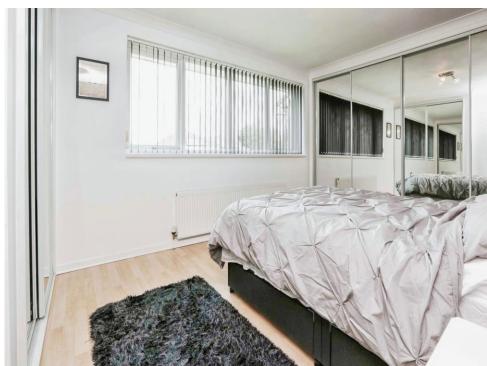

## **Bedroom One**

14' x 10' 2" ( 4.27m x 3.10m )

Double glazed window to rear elevation, central heating radiator, laminate flooring and two fitted wardrobes.

# **Bedroom Two**

13' 4" x 9' 5" ( 4.06m x 2.87m )

Laminate flooring, central heating radiator and fitted wardrobes.