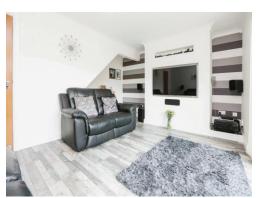

## Lounge

16' 2" x 13' 5" ( 4.93m x 4.09m )

Double glazed sliding patio doors to rear elevation, central heating radiator, laminate flooring and small storage cupboard.