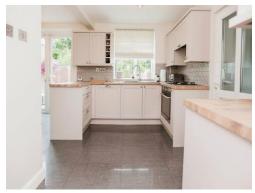

### Kitchen/ Diner

17' 7" x 10' 3" ( 5.36m x 3.12m )

L shaped room. Double glazed window and patio doors to rear elevation, double glazed door to side elevation, a range of wall and base units with work surface over incorporating a sink with drainer unit, four ring gas hob with extractor hood, integrated oven and grill, dishwasher, fridge, tiling to splash prone areas, central heating radiator and tiled flooring.