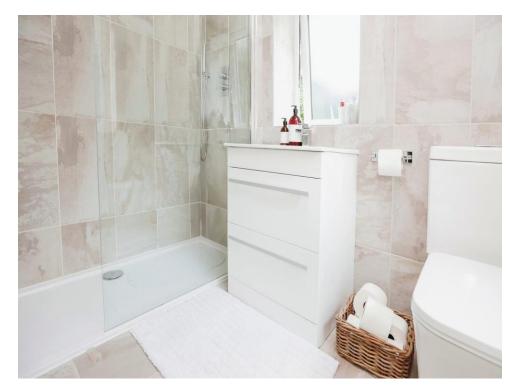

#### **Bathroom**

Double glazed window to rear elevation, double glazed window to side elevation, wash hand basin, W.C, shower cubicle with rainfall shower, extractor, spotlights, heated towel rail, tiling to walls and tiled flooring.