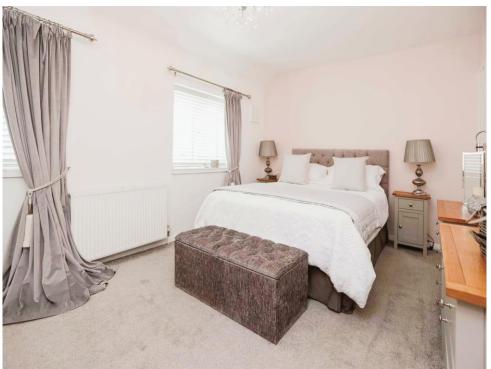

#### **Bedroom One**

14' 4" x 10' 3" ( 4.37m x 3.12m )

Two double glazed windows to front elevation, central heating radiator, storage cupboard, fitted wardrobes and carpet.