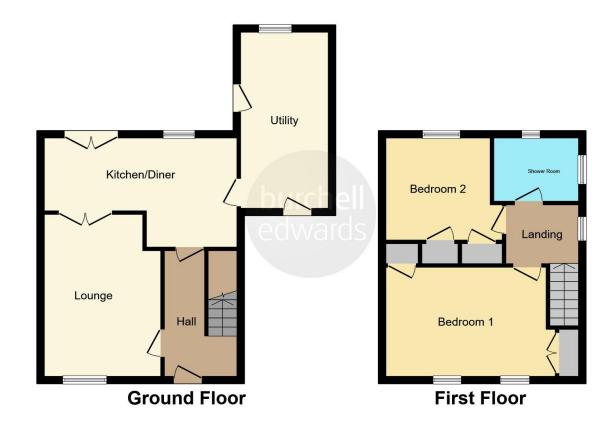

## **Entrance Hallway**

Central heating radiator, tiled flooring and cupboard housing meters.

## Lounge

15' 4" x 10' 8" ( 4.67m x 3.25m )

Double glazed window to front elevation, oak wooden flooring and central heating radiator.

### Kitchen/ Diner

17' 7" x 10' 3" ( 5.36m x 3.12m )

L shaped room. Double glazed window and patio doors to rear elevation, double glazed door to side elevation, a range of wall and base units with work surface over incorporating a sink with drainer unit, four ring gas hob with extractor hood, integrated oven and grill, dishwasher, fridge, tiling to splash prone areas, central heating radiator and tiled flooring.

## **Utility Room**

17' 3" x 8' 11" ( 5.26m x 2.72m )

Double glazed doors to front and side elevations, double glazed window to rear elevation, space and plumbing for washing machine, central heating radiator, tiling to splash prone areas, vinyl flooring, a range of wall and base units and sink with drainer unit.

## Landing

Double glazed window to side elevation, loft access via hatch and drop down ladders and carpet.

#### **Bedroom One**

14' 4" x 10' 3" ( 4.37m x 3.12m )

Two double glazed windows to front elevation, central heating radiator, storage cupboard, fitted wardrobes and carpet.

## **Bedroom Two**

11' 4" x 9' 9" ( 3.45m x 2.97m )

Double glazed window to rear elevation, carpet, central heating radiator, storage cupboard and airing cupboard housing central heating boiler.

#### **Bathroom**

Double glazed window to rear elevation, double glazed window to side elevation, wash hand basin, W.C, shower cubicle with rainfall shower, extractor, spotlights, heated towel rail, tiling to walls and tiled flooring.