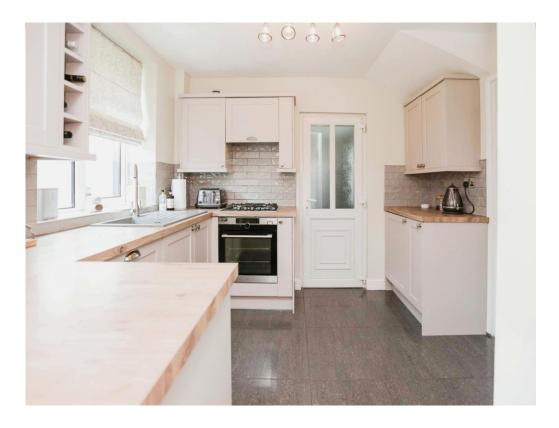

### Kitchen/ Diner

17' 7" x 10' 3" ( 5.36m x 3.12m )

L shaped room. Double glazed window and patio doors to rear elevation, double glazed door to side elevation, a range of wall and base units with work surface over incorporating a sink with drainer unit, four ring gas hob with extractor hood, integrated oven and grill, dishwasher, fridge, tiling to splash prone areas, central heating radiator and tiled flooring.