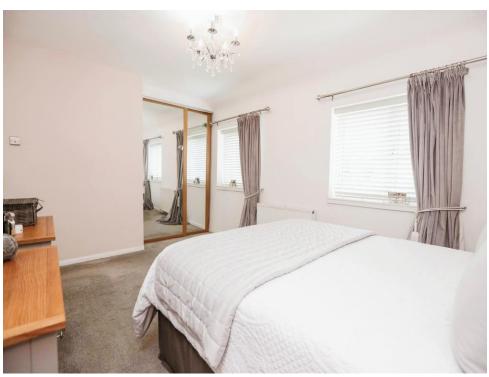

## **Bedroom Two**

11' 4" x 9' 9" ( 3.45m x 2.97m )

Double glazed window to rear elevation, carpet, central heating radiator, storage cupboard and airing cupboard housing central heating boiler.