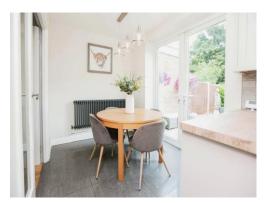

### Kitchen/ Diner

17' 7" x 10' 3" ( 5.36m x 3.12m )

L shaped room. Double glazed window and patio doors to rear elevation, double glazed door to side elevation, a range of wall and base units with work surface over incorporating a sink with drainer unit, four ring gas hob with extractor hood, integrated oven and grill, dishwasher, fridge, tiling to splash prone areas, central heating radiator and tiled flooring.