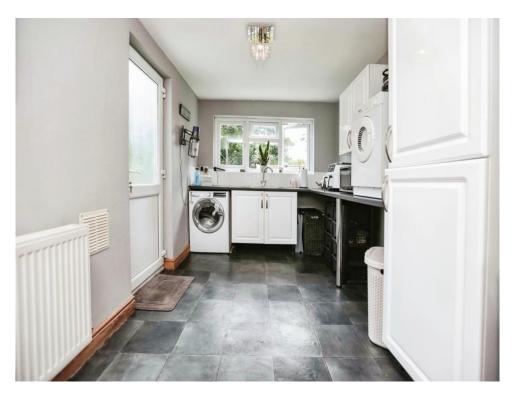

## **Utility Room**

17' 3" x 8' 11" ( 5.26m x 2.72m )

Double glazed doors to front and side elevations, double glazed window to rear elevation, space and plumbing for washing machine, central heating radiator, tiling to splash prone areas, vinyl flooring, a range of wall and base units and sink with drainer unit.