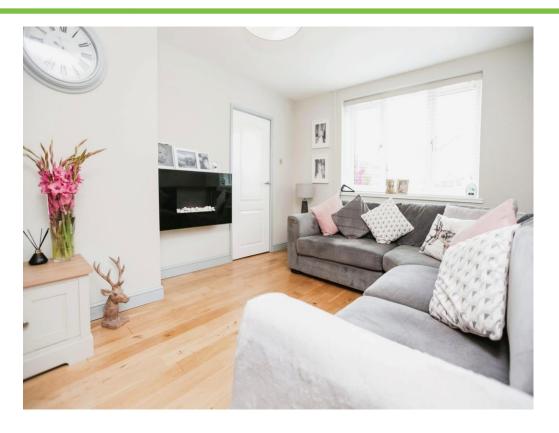

## Lounge

15' 4" x 10' 8" ( 4.67m x 3.25m )

Double glazed window to front elevation, oak wooden flooring and central heating radiator.