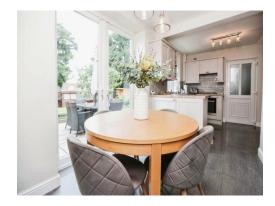

### Kitchen/ Diner

17' 7" x 10' 3" ( 5.36m x 3.12m )

L shaped room. Double glazed window and patio doors to rear elevation, double glazed door to side elevation, a range of wall and base units with work surface over incorporating a sink with drainer unit, four ring gas hob with extractor hood, integrated oven and grill, dishwasher, fridge, tiling to splash prone areas, central heating radiator and tiled flooring.