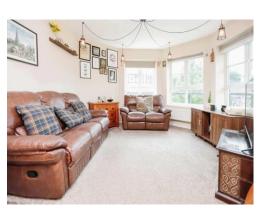

## Lounge

15' 8" x 12' 2" ( 4.78m x 3.71m )

Three double glazed windows to rear elevation, two central heating radiators and carpet.