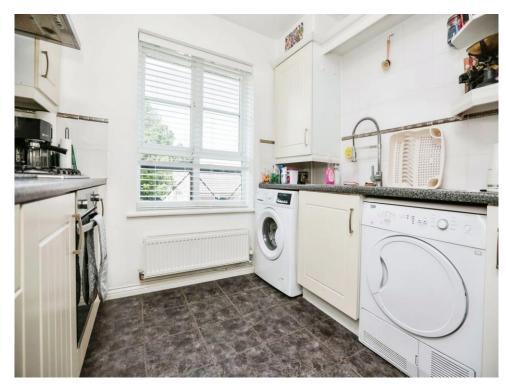

### Kitchen

8' 8" x 8' 10" ( 2.64m x 2.69m )

Double glazed window to side elevation, a range of wall and base units with work surface over incorporating a sink with drainer unit, oven and grill, hob with extractor hood, tiling to splash prone areas, central heating radiator and vinyl flooring.