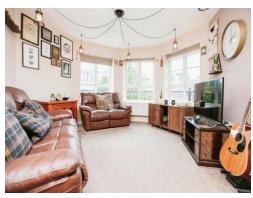

## Lounge

15' 8" x 12' 2" ( 4.78m x 3.71m )

Three double glazed windows to rear elevation, two central heating radiators and carpet.