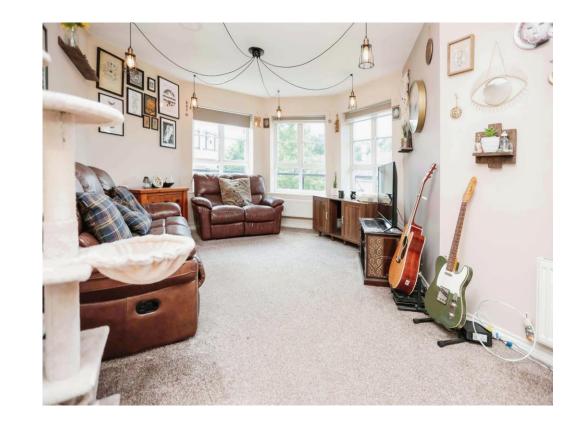

## Lounge

15' 8" x 12' 2" ( 4.78m x 3.71m )

Three double glazed windows to rear elevation, two central heating radiators and carpet.