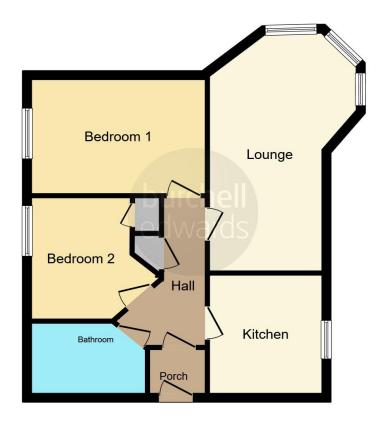

## Lounge

15' 8" x 12' 2" ( 4.78m x 3.71m )

Three double glazed windows to rear elevation, two central heating radiators and carpet.

#### **Bedroom One**

8' 10" x 13' 1" ( 2.69m x 3.99m )

Double glazed window to side elevation, carpet and central heating radiator.

### **Bedroom Two**

9' 4" x 7' 6" ( 2.84m x 2.29m )

Double glazed window to side elevation, central heating radiator and carpet.

### Kitchen

8' 8" x 8' 10" ( 2.64m x 2.69m )

Double glazed window to side elevation, a range of wall and base units with work surface over incorporating a sink with drainer unit, oven and grill, hob with extractor hood, tiling to splash prone areas, central heating radiator and vinyl flooring.

#### **Bathroom**

Bath with shower over, wash hand basin, W.C, heated towel rail and vinyl flooring.

Residential Sales & Lettings | Mortgage Services | Conveyancing | Surveyors | Land & New Homes

This floor plan is for illustrative purposes only. It is not drawn to scale. Any measurements, floor areas (including any total floor area), openings and orientation are approximate. No details are guaranteed, they cannot be relied upon for any purpose and they do not form part of any agreement. No liability is taken for any error, omission or misstatement. A party must rely upon its own inspection(s). Powered by www.focalagent.com