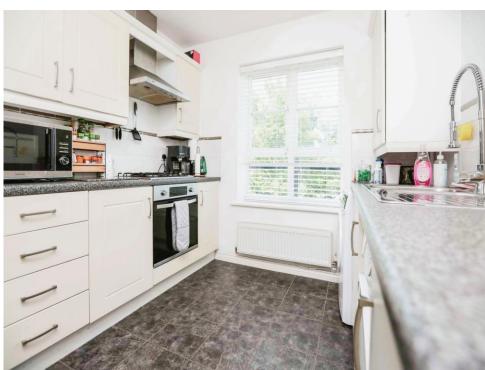

### Kitchen

8' 8" x 8' 10" ( 2.64m x 2.69m )

Double glazed window to side elevation, a range of wall and base units with work surface over incorporating a sink with drainer unit, oven and grill, hob with extractor hood, tiling to splash prone areas, central heating radiator and vinyl flooring.