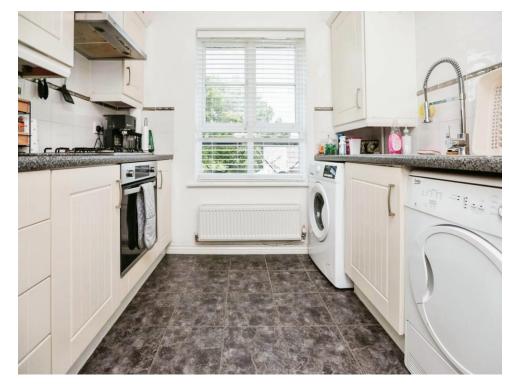

### Kitchen

8' 8" x 8' 10" ( 2.64m x 2.69m )

Double glazed window to side elevation, a range of wall and base units with work surface over incorporating a sink with drainer unit, oven and grill, hob with extractor hood, tiling to splash prone areas, central heating radiator and vinyl flooring.