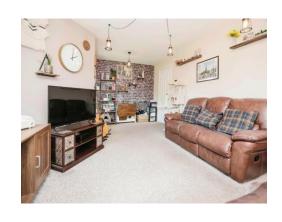

## Lounge

15' 8" x 12' 2" ( 4.78m x 3.71m )

Three double glazed windows to rear elevation, two central heating radiators and carpet.