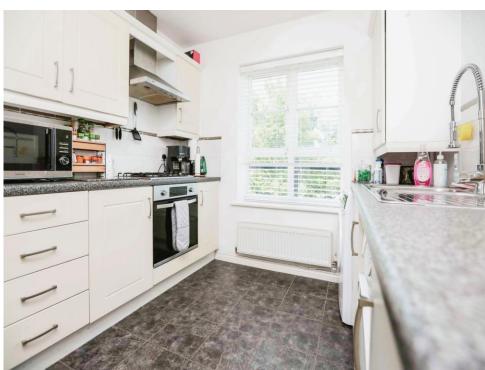

#### Kitchen

8' 8" x 8' 10" ( 2.64m x 2.69m )

Double glazed window to side elevation, a range of wall and base units with work surface over incorporating a sink with drainer unit, oven and grill, hob with extractor hood, tiling to splash prone areas, central heating radiator and vinyl flooring.