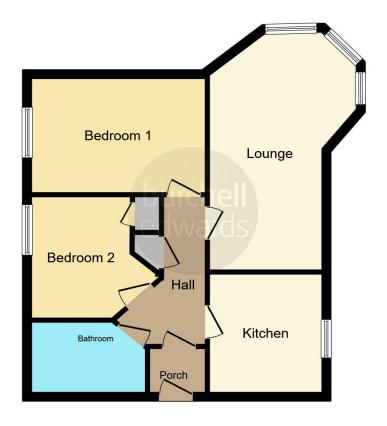

#### Lounge

15' 8" x 12' 2" ( 4.78m x 3.71m )

Three double glazed windows to rear elevation, two central heating radiators and carpet.

#### **Bedroom One**

8' 10" x 13' 1" ( 2.69m x 3.99m )

Double glazed window to side elevation, carpet and central heating radiator.

#### **Bedroom Two**

9' 4" x 7' 6" (  $2.84 \, \text{m} \times 2.29 \, \text{m}$  ) Double glazed window to side elevation, central heating radiator and carpet.

#### Kitchen

8' 8" x 8' 10" ( 2.64m x 2.69m )

Double glazed window to side elevation, a range of wall and base units with work surface over incorporating a sink with drainer unit, oven and grill, hob with extractor hood, tiling to splash prone areas, central heating radiator and vinyl flooring.

#### **Bathroom**

Bath with shower over, wash hand basin, W.C, heated towel rail and vinyl flooring.

Residential Sales & Lettings | Mortgage Services | Conveyancing | Surveyors | Land & New Homes

This floor plan is for illustrative purposes only. It is not drawn to scale. Any measurements, floor areas (including any total floor area), openings and orientation are approximate. No details are guaranteed, they cannot be relied upon for any purpose and they do not form part of any agreement. No liability is taken for any error, omission or misstatement. A party must rely upon its own inspection(s). Powered by www.focalagent.com