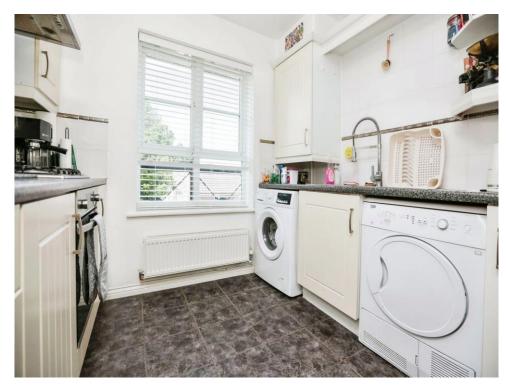

#### Kitchen

8' 8" x 8' 10" ( 2.64m x 2.69m )

Double glazed window to side elevation, a range of wall and base units with work surface over incorporating a sink with drainer unit, oven and grill, hob with extractor hood, tiling to splash prone areas, central heating radiator and vinyl flooring.