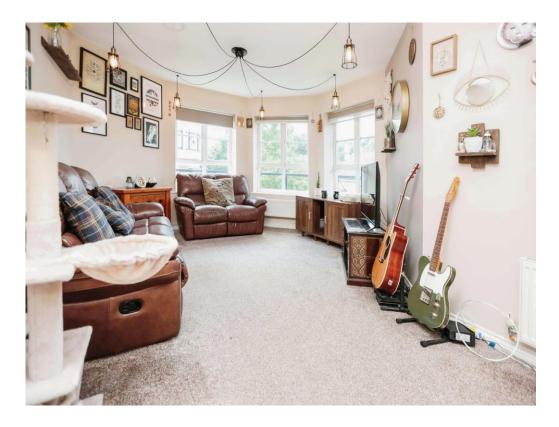

#### Lounge

15' 8" x 12' 2" ( 4.78m x 3.71m )

Three double glazed windows to rear elevation, two central heating radiators and carpet.