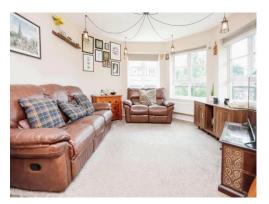

#### Lounge

15' 8" x 12' 2" ( 4.78m x 3.71m )

Three double glazed windows to rear elevation, two central heating radiators and carpet.