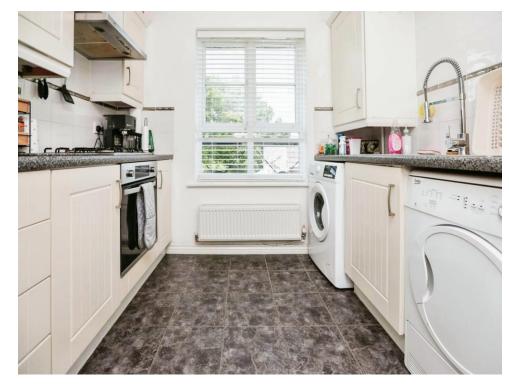

#### Kitchen

8' 8" x 8' 10" ( 2.64m x 2.69m )

Double glazed window to side elevation, a range of wall and base units with work surface over incorporating a sink with drainer unit, oven and grill, hob with extractor hood, tiling to splash prone areas, central heating radiator and vinyl flooring.