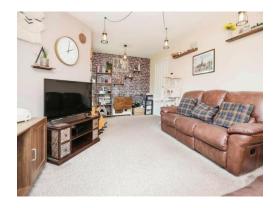

#### Lounge

15' 8" x 12' 2" ( 4.78m x 3.71m )

Three double glazed windows to rear elevation, two central heating radiators and carpet.