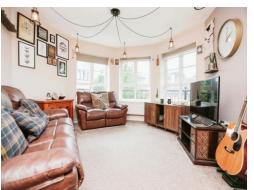

#### Lounge

15' 8" x 12' 2" ( 4.78m x 3.71m )

Three double glazed windows to rear elevation, two central heating radiators and carpet.