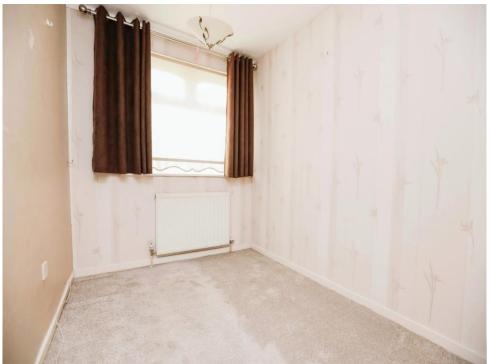

## **Bedroom One**

12' 3" x 8' 1" ( 3.73m x 2.46m )

Double glazed window to rear elevation, carpet and central heating radiator.

# **Bedroom Two**

14' 3" x 9' 8" ( 4.34m x 2.95m )

Double glazed window to front elevation, carpet and central heating radiator.

## **Bedroom Three**

10' 3" x 6' 8" ( 3.12m x 2.03m )

Double glazed window to front elevation, carpet and central heating radiator.