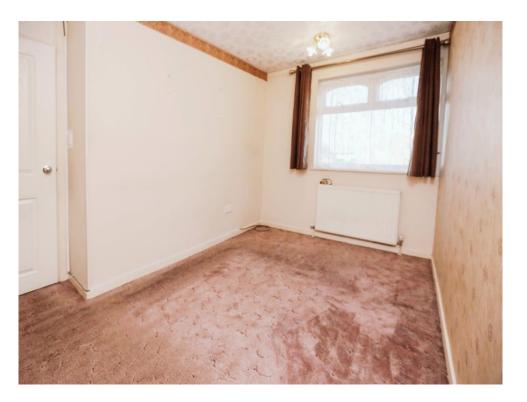

## **Bedroom One**

12' 3" x 8' 1" ( 3.73m x 2.46m )

Double glazed window to rear elevation, carpet and central heating radiator.

# **Bedroom Two**

14' 3" x 9' 8" ( 4.34m x 2.95m )

Double glazed window to front elevation, carpet and central heating radiator.

## **Bedroom Three**

10' 3" x 6' 8" ( 3.12m x 2.03m )

Double glazed window to front elevation, carpet and central heating radiator.