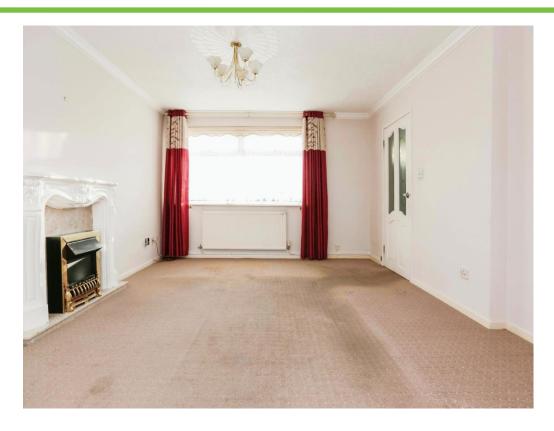

# Lounge

27' 9" x 12' 8" ( 8.46m x 3.86m )

Double glazed window to front elevation, double glazed window to rear elevation, two central heating radiators and carpet.