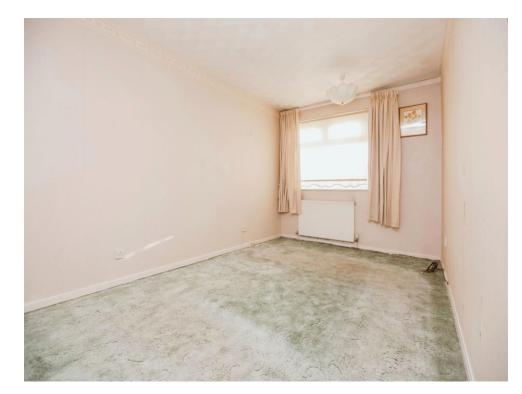

## **Bedroom One**

12' 3" x 8' 1" ( 3.73m x 2.46m )

Double glazed window to rear elevation, carpet and central heating radiator.

# **Bedroom Two**

14' 3" x 9' 8" ( 4.34m x 2.95m )

Double glazed window to front elevation, carpet and central heating radiator.

## **Bedroom Three**

10' 3" x 6' 8" ( 3.12m x 2.03m )

Double glazed window to front elevation, carpet and central heating radiator.