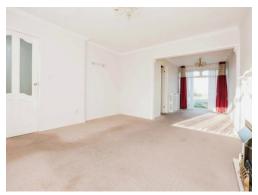

# Lounge

27' 9" x 12' 8" ( 8.46m x 3.86m )

Double glazed window to front elevation, double glazed window to rear elevation, two central heating radiators and carpet.