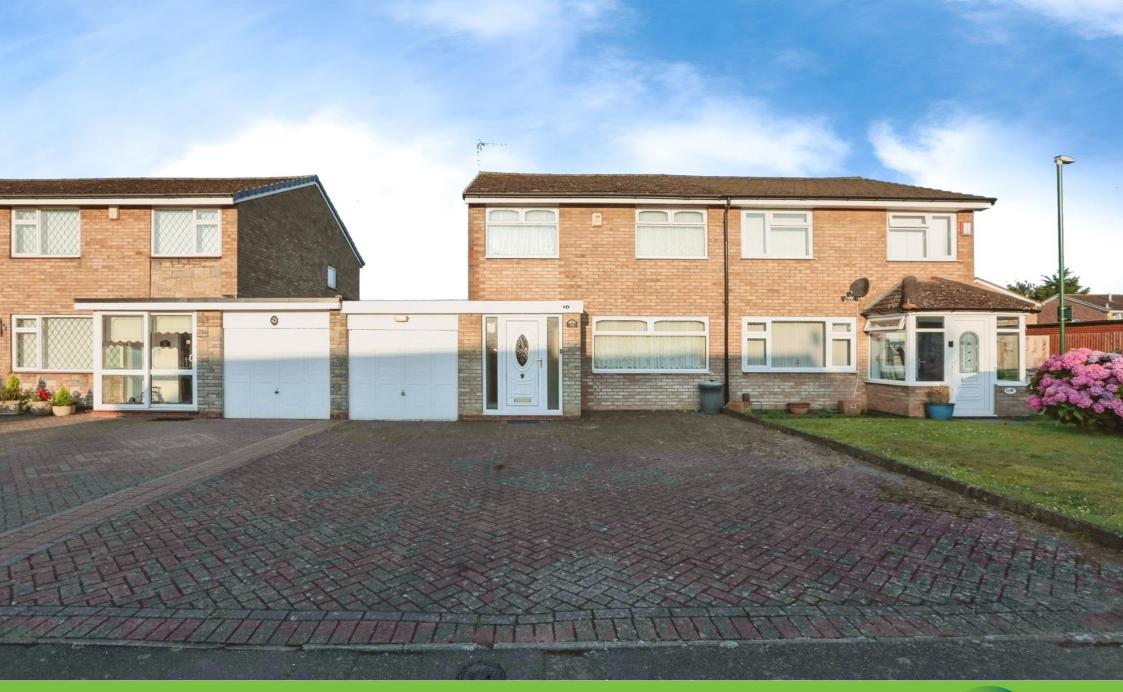

# Wardour Drive, Birmingham B37 7UA

# **Property Description**

Burchell Edwards are delighted to present this three bedroom semi-detached property situated in the Chelmsley Wood area of Birmingham (B37).

The property in brief compromises an entrance porch, through lounge diner, fitted kitchen, private rear garden and three bedrooms and a family shower room.

As this home will be sold with no upward chain, it would make an ideal investment opportunity or the perfect first time buy or the growing family.

Off-road parking can be found upon arrival by-wayof a side garage and a block paved driveway. Viewings are essential to gain a sense of the space and accommodation available.

## **Front Garden**

Block paved driveway providing off road parking.