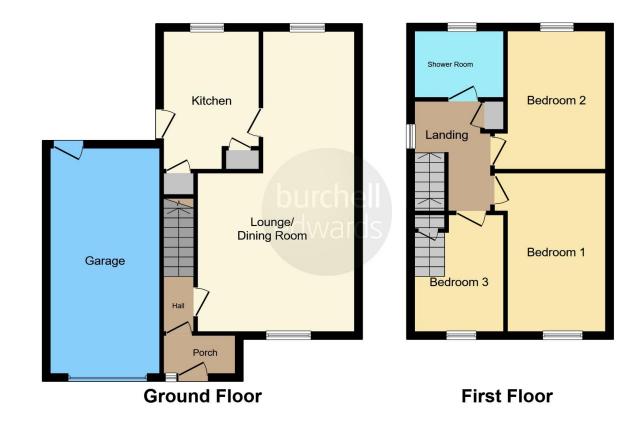

#### **Entrance Porch**

Carpet flooring.

# **Entrance Hallway**

Carpet flooring and central heating radiator.

# Lounge

27' 9" x 12' 8" ( 8.46m x 3.86m )

Double glazed window to front elevation, double glazed window to rear elevation, two central heating radiators and carpet.

#### Kitchen

9' 9" x 7' 6" ( 2.97m x 2.29m )

Double glazed window to rear elevation, a range of wall and base units with work surface over incorporating a sink with drainer unit, oven and grill, four ring gas hob with extractor, space and plumbing for washing machine, central heating radiator, storage cupboard, vinyl flooring, pantry and tiling to splash prone areas.

# Landing

Double glazed window to side elevation, carpet, loft access and airing cupboard housing central heating boiler.

## **Bedroom One**

12' 3" x 8' 1" ( 3.73m x 2.46m )

Double glazed window to rear elevation, carpet and central heating radiator.

# **Bedroom Two**

14' 3" x 9' 8" ( 4.34m x 2.95m )

Double glazed window to front elevation, carpet and central heating radiator.

## **Bedroom Three**

10' 3" x 6' 8" ( 3.12m x 2.03m )

Double glazed window to front elevation, carpet and central heating radiator.

## **Shower Room**

Double glazed window to rear elevation, wash hand basin, W.C, shower cubicle, vinyl flooring, central heating radiator and tiling to walls.

## **Front Garden**

Block paved driveway providing off road parking.

#### Rear Garden

Laid to lawn, patio area and pond.

Residential Sales & Lettings | Mortgage Services | Conveyancing | Surveyors | Land & New Homes

This floor plan is for illustrative purposes only. It is not drawn to scale. Any measurements, floor areas (including any total floor area), openings and orientation are approximate. No details are guaranteed, they cannot be relied upon for any purpose and they do not form part of any agreement. No liability is taken for any error, omission or misstatement. A party must rely upon its own inspection(s). Powered by www.focalagent.com