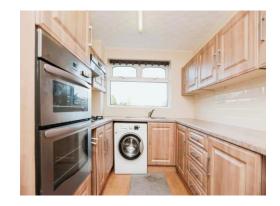

#### Kitchen

9' 9" x 7' 6" ( 2.97m x 2.29m )

Double glazed window to rear elevation, a range of wall and base units with work surface over incorporating a sink with drainer unit, oven and grill, four ring gas hob with extractor, space and plumbing for washing machine, central heating radiator, storage cupboard, vinyl flooring, pantry and tiling to splash prone areas.