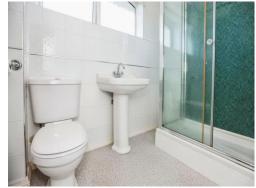

## **Shower Room**

Double glazed window to rear elevation, wash hand basin, W.C, shower cubicle, vinyl flooring, central heating radiator and tiling to walls.