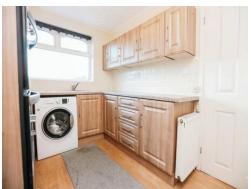

#### Kitchen

9' 9" x 7' 6" ( 2.97m x 2.29m )

Double glazed window to rear elevation, a range of wall and base units with work surface over incorporating a sink with drainer unit, oven and grill, four ring gas hob with extractor, space and plumbing for washing machine, central heating radiator, storage cupboard, vinyl flooring, pantry and tiling to splash prone areas.