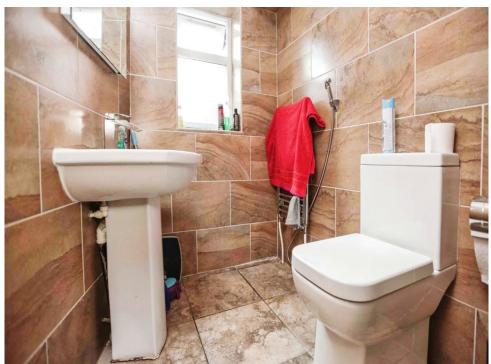

## **Wet Room**

Double glazed window to rear elevation, wash hand basin, shower, extractor and tiling to walls.