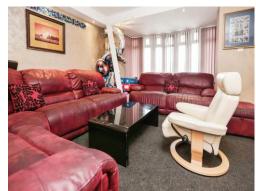

## Lounge

16' 2" into bay x 15' 8" ( 4.93m into bay x 4.78m ) Double glazed bay window to front elevation, carpet and central heating radiator.