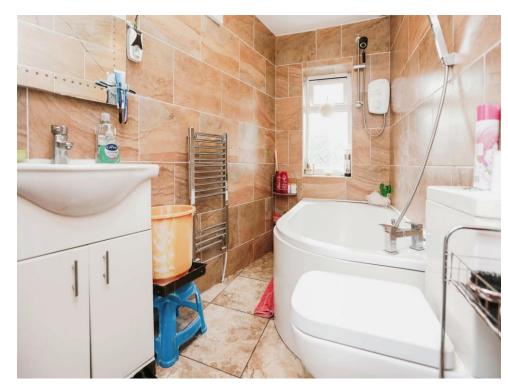

#### Bathroom

Double glazed window to rear elevation, wash hand basin, W.C, bath, shower, vanity storage, heated chrome towel rail and tiling to walls.