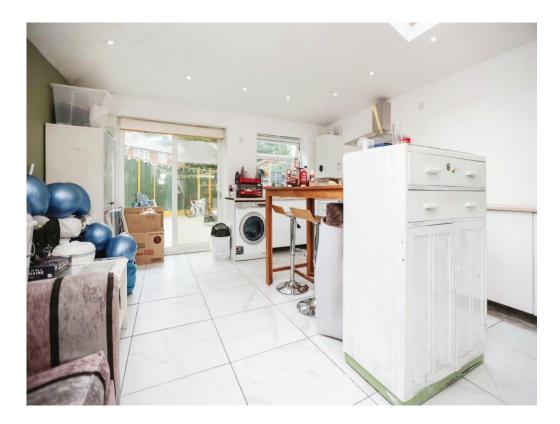

## Kitchen/ Diner

27' 3" x 14' 7" max ( 8.31m x 4.45m max ) Double glazed patio doors and window to rear elevation, four velux windows, a range of wall and base units with work surface over incorporating a sink with drainer unit, connections for gas cooker, extractor, dishwasher, washing machine, spotlights, tiled flooring and central heating radiator.