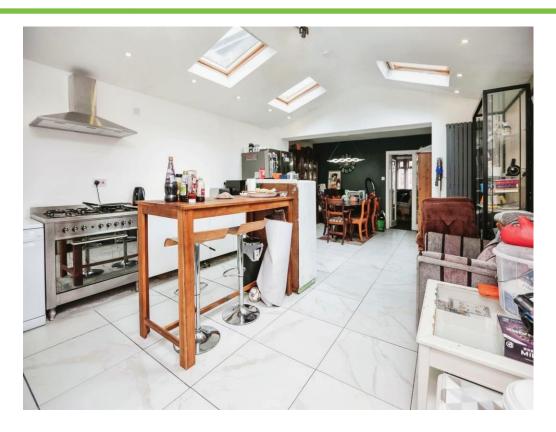

## Kitchen/ Diner

27' 3" x 14' 7" max ( 8.31m x 4.45m max ) Double glazed patio doors and window to rear elevation, four velux windows, a range of wall and base units with work surface over incorporating a sink with drainer unit, connections for gas cooker, extractor, dishwasher, washing machine, spotlights, tiled flooring and central heating radiator.