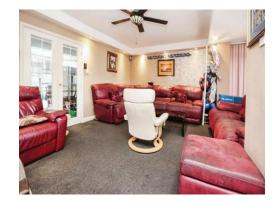

## Lounge

16' 2" into bay x 15' 8" ( 4.93m into bay x 4.78m ) Double glazed bay window to front elevation, carpet and central heating radiator.