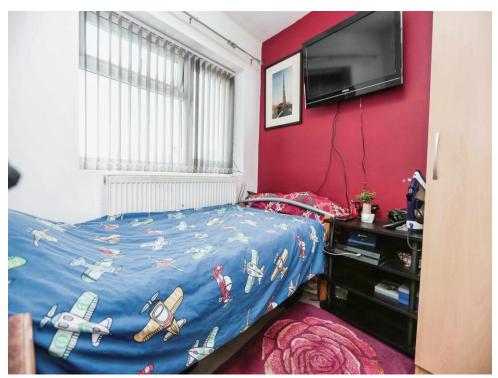

#### **Bedroom One**

 $8'7" \times 12' \cdot 10" (2.62m \times 3.91m)$  Double glazed window to rear elevation, carpet and central heating radiator.

### **Bedroom Two**

8' x 7' 6" ( 2.44m x 2.29m ) Double glazed window to front elevation, carpet and central heating radiator.

## **Bedroom Three**

10' 9" x 7' 10" ( 3.28m x 2.39m ) Double glazed window to front elevation, laminate flooring and central heating radiator.

## **Bedroom Four**

6' 11" x 7' 7" ( 2.11m x 2.31m )

Double glazed window to front elevation, central heating radiator and carpet.