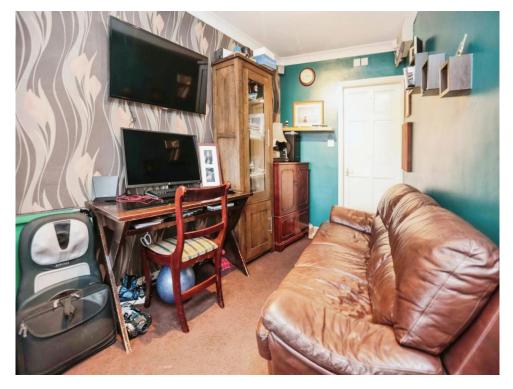

# Study

Unable to measure. Double glazed bay window to front elevation, carpet and central heating radiator.