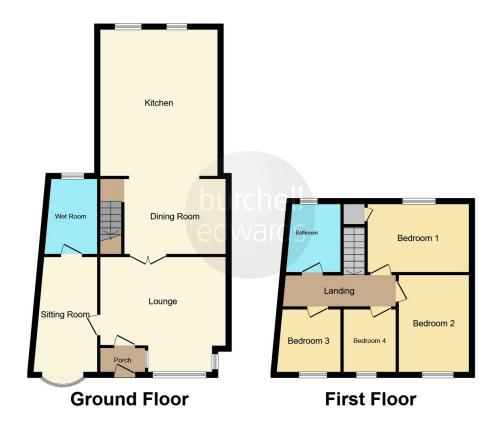

## **Entrance Porch**

Double glazed windows to front and side elevations, tiled flooring and spotlights.

## Lounge

16' 2" into bay x 15' 8" ( 4.93m into bay x 4.78m ) Double glazed bay window to front elevation, carpet and central heating radiator.

## Kitchen/ Diner

27' 3" x 14' 7" max ( 8.31m x 4.45m max ) Double glazed patio doors and window to rear elevation, four velux windows, a range of wall and base units with work surface over incorporating a sink with drainer unit, connections for gas cooker, extractor, dishwasher, washing machine, spotlights, tiled flooring and central heating radiator.

## Landing

Carpet and central heating radiator.

#### **Bedroom One**

 $8'7" \times 12' \cdot 10" (2.62m \times 3.91m)$  Double glazed window to rear elevation, carpet and central heating radiator.

### **Bedroom Two**

8' x 7' 6" ( 2.44m x 2.29m ) Double glazed window to front elevation, carpet and central heating radiator.

## **Bedroom Three**

10' 9" x 7' 10" ( 3.28m x 2.39m ) Double glazed window to front elevation, laminate flooring and central heating radiator.

## **Bedroom Four**

6' 11" x 7' 7" ( 2.11m x 2.31m )

Double glazed window to front elevation, central heating radiator and carpet.

#### Bathroom

Double glazed window to rear elevation, wash hand basin, W.C, bath, shower, vanity storage, heated chrome towel rail and tiling to walls.

## **Wet Room**

Double glazed window to rear elevation, wash hand basin, shower, extractor and tiling to walls.