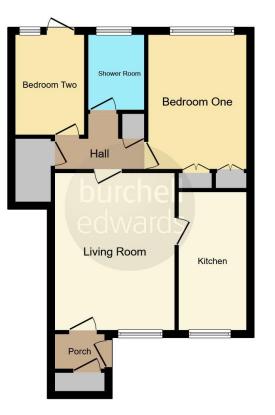

In brief compromising a porch, lounge, fitted kitchen, two bedrooms (fitted wardrobes and drawers to the master) and a wet room with under-floor heating. Gated communal parking is also available, as well as access to well maintained communal gardens to both the front and rear and a visiting scheme manager in attendance.

#### **Entrance Porch**

Carpet and storage cupboard. Electric meter housing.

#### Hallway

Carpet, storage cupboard and airing cupboard housing hot water tank.

#### Lounge

14' 10" x 11' 10" (  $4.52m\ x\ 3.61m$  ) Double glazed window to front elevation, electric fire, carpet and emergency pull cord.

#### **Bedroom One**

12' 7" x 9' 3" ( 3.84m x 2.82m ) Double glazed window to rear elevation, fitted wardrobes with drawers, carpet and emergency pull cord.

#### **Bedroom Two**

9' 4" x 6' 4" (2.84m x 1.93m) Double glazed windows and patio doors to rear elevation and carpet.

#### Kitchen

## .12' 9" x 6' 3" ( 3.89m x 1.91m )

Double glazed window to front elevation, a range of wall and base units with work surface over incorporating a sink with drainer unit, space and connections for dishwasher and washing machine, tiling to splash prone areas, vinyl flooring and emergency pull cord.

#### Wet Room

Double glazed window to rear elevation, W.C, wash hand basin, electric shower, under floor heating, tiling to walls and floor and heated towel rail.

Residential Sales & Lettings | Mortgage Services | Conveyancing | Surveyors | Land & New Homes