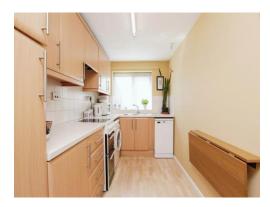

#### Kitchen

## .12' 9" x 6' 3" ( 3.89m x 1.91m )

Double glazed window to front elevation, a range of wall and base units with work surface over incorporating a sink with drainer unit, space and connections for dishwasher and washing machine, tiling to splash prone areas, vinyl flooring and emergency pull cord.