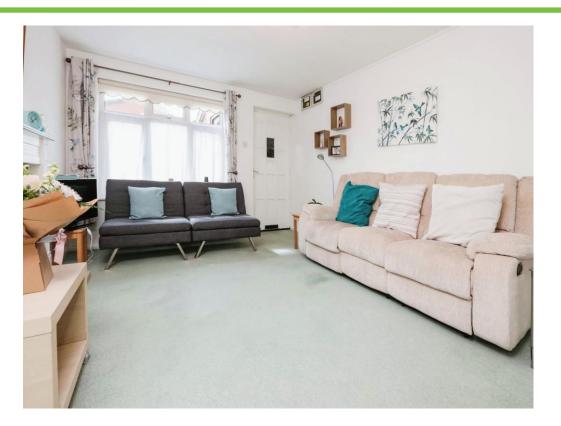

#### Lounge

14' 10" x 11' 10" (  $4.52m\ x\ 3.61m$  ) Double glazed window to front elevation, electric fire, carpet and emergency pull cord.