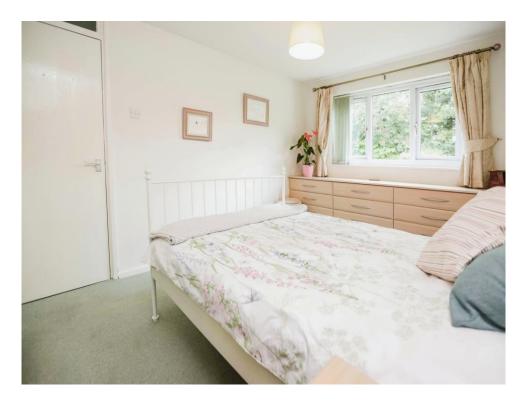

#### **Bedroom One**

12' 7" x 9' 3" ( 3.84m x 2.82m ) Double glazed window to rear elevation, fitted wardrobes with drawers, carpet and emergency pull cord.

#### **Bedroom Two**

9' 4" x 6' 4" (2.84m x 1.93m) Double glazed windows and patio doors to rear elevation and carpet.