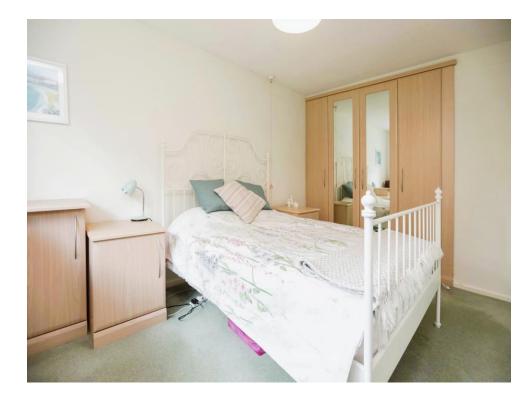

#### **Bedroom One**

12' 7" x 9' 3" ( 3.84m x 2.82m ) Double glazed window to rear elevation, fitted wardrobes with drawers, carpet and emergency pull cord.