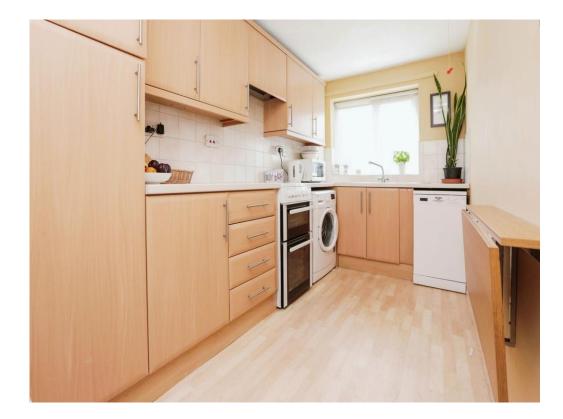

#### Kitchen

## .12' 9" x 6' 3" ( 3.89m x 1.91m )

Double glazed window to front elevation, a range of wall and base units with work surface over incorporating a sink with drainer unit, space and connections for dishwasher and washing machine, tiling to splash prone areas, vinyl flooring and emergency pull cord.