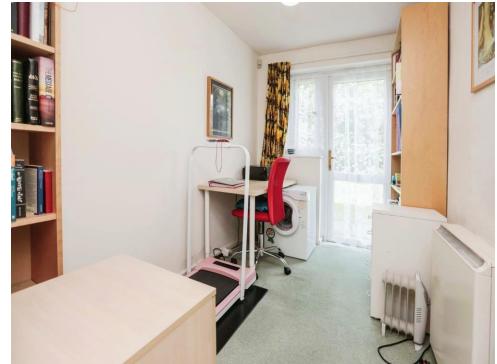

#### **Bedroom Two**

9' 4" x 6' 4" (2.84m x 1.93m) Double glazed windows and patio doors to rear elevation and carpet.