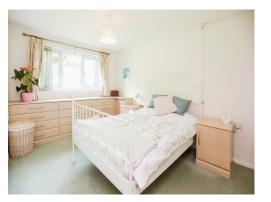

#### **Bedroom One**

12' 7" x 9' 3" ( 3.84m x 2.82m ) Double glazed window to rear elevation, fitted wardrobes with drawers, carpet and emergency pull cord.

#### **Bedroom Two**

9' 4" x 6' 4" (2.84m x 1.93m) Double glazed windows and patio doors to rear elevation and carpet.