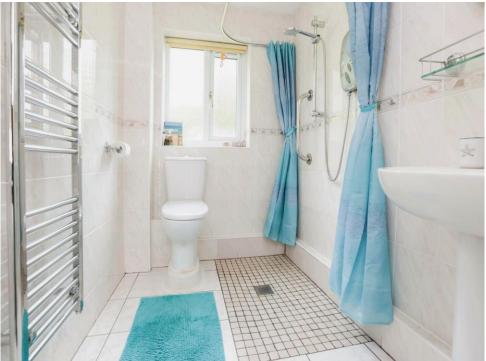

#### Wet Room

Double glazed window to rear elevation, W.C, wash hand basin, electric shower, under floor heating, tiling to walls and floor and heated towel rail.

Residential Sales & Lettings | Mortgage Services | Conveyancing | Surveyors | Land & New Homes